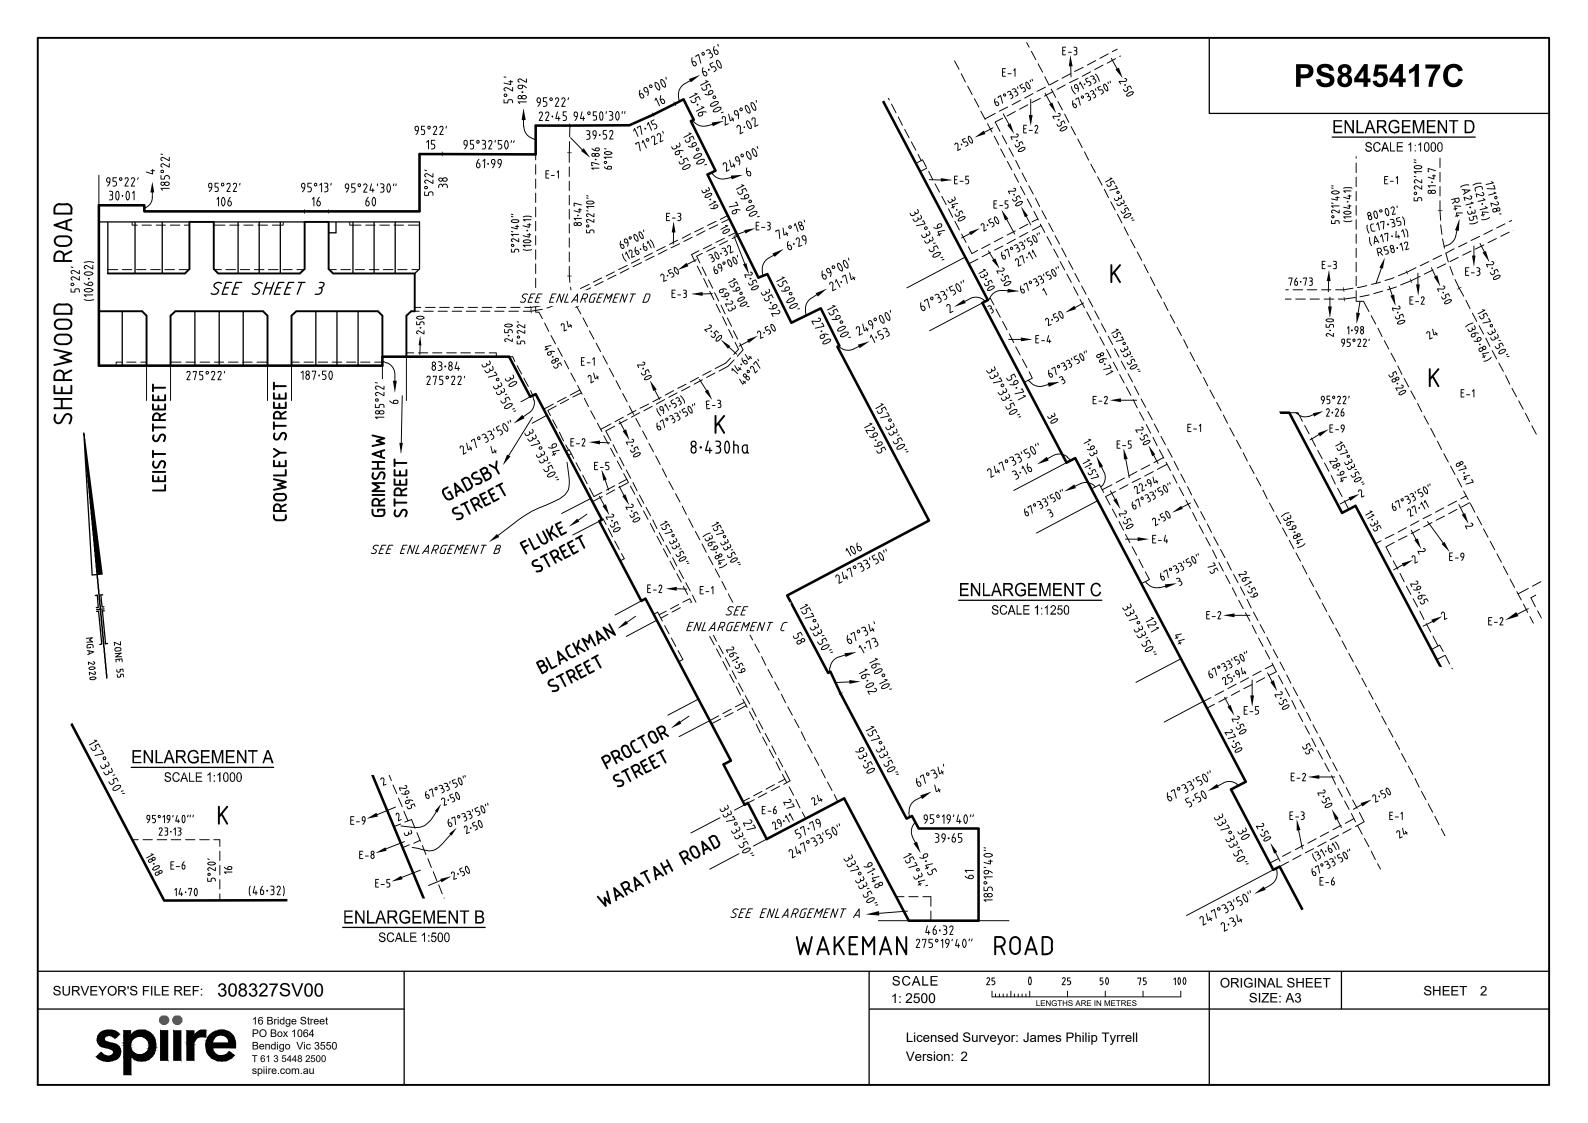

| SIZE: A3                         |                      |





## PS845417C

## CREATION OF RESTRICTION No. 1

The following restriction is to be created upon registration of this plan:

The registered proprietors of the burdened land covenant with the registered proprietors of the benefited land as set out in the restriction with the intent that the burden of the restriction runs with and binds the burdened land and the benefit of the restriction is annexed to and runs with the benefited land.

Burdened Land:Lots 502-512 (both inclusive) & 519-528 (both inclusive) on this planBenefited Land:Lots 502-512 (both inclusive) & 519-528 (both inclusive) on this plan

## Restriction:

The burdened land must not be used or developed other than in accordance with the provisions recorded in the Memorandum of Common Provisions with dealing number \_\_\_\_\_\