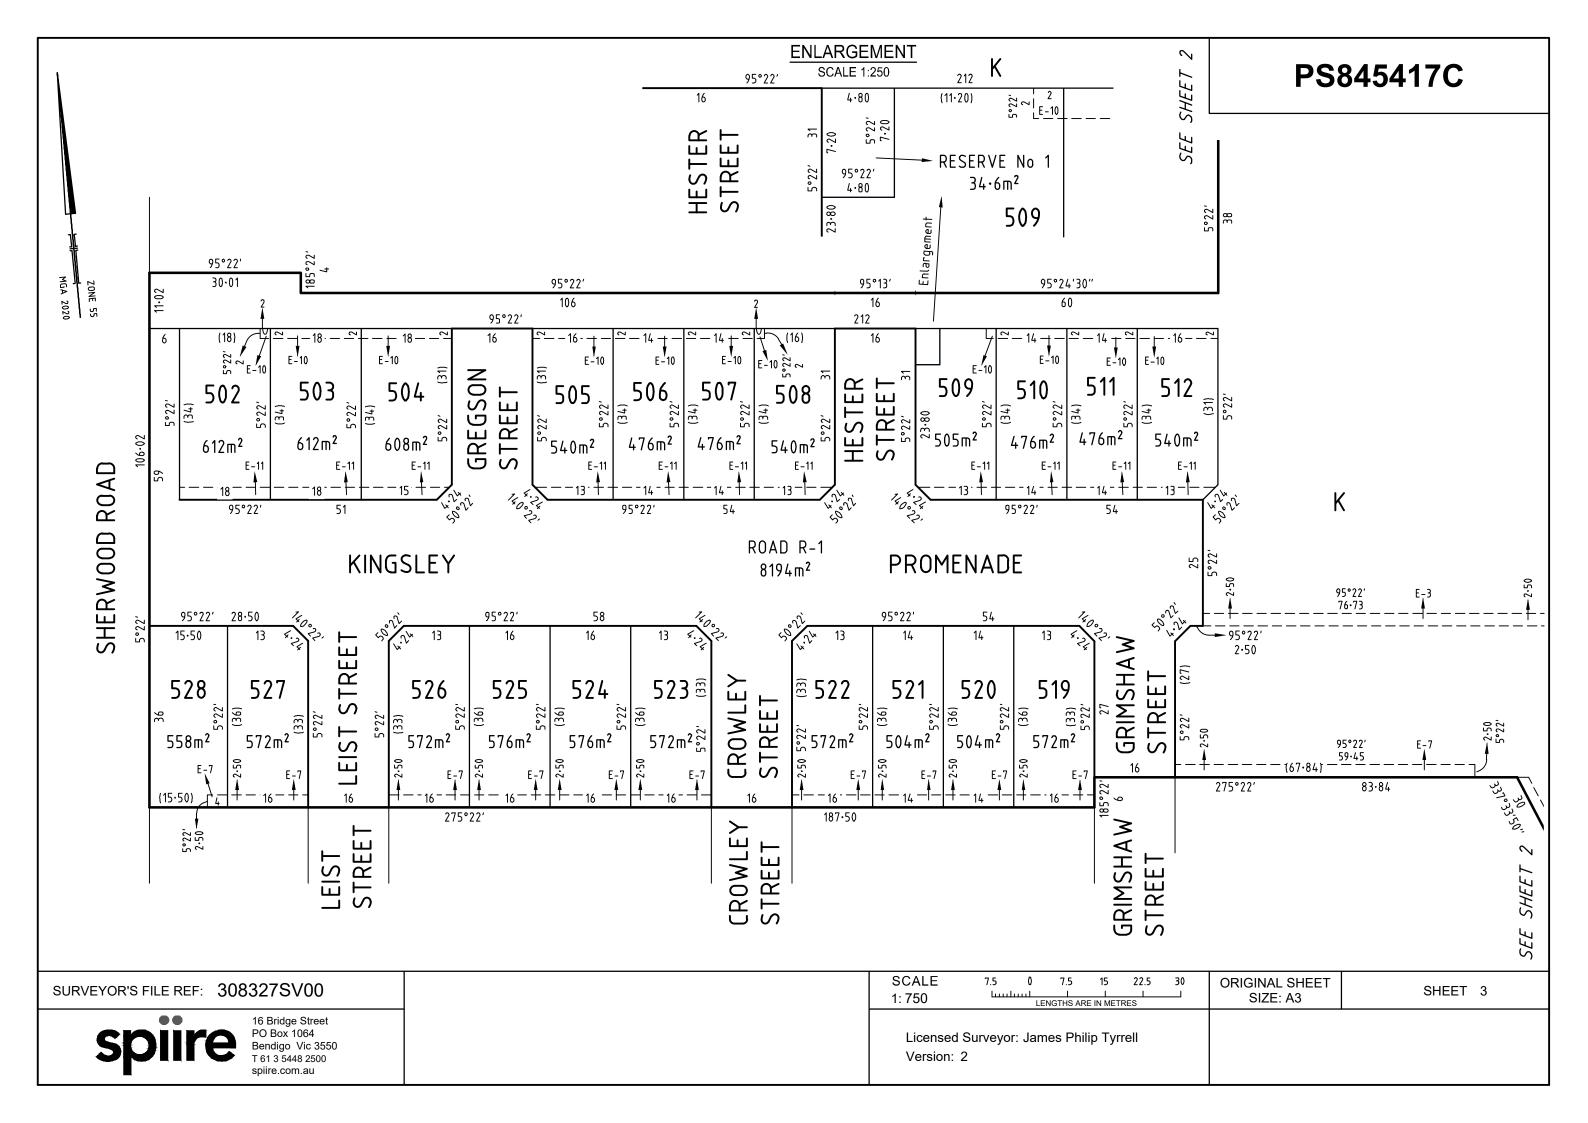

Burdened Land:Lots 502-512 (both inclusive) & 519-528 (both inclusive) on this planBenefited Land:Lots 502-512 (both inclusive) & 519-528 (both inclusive) on this plan