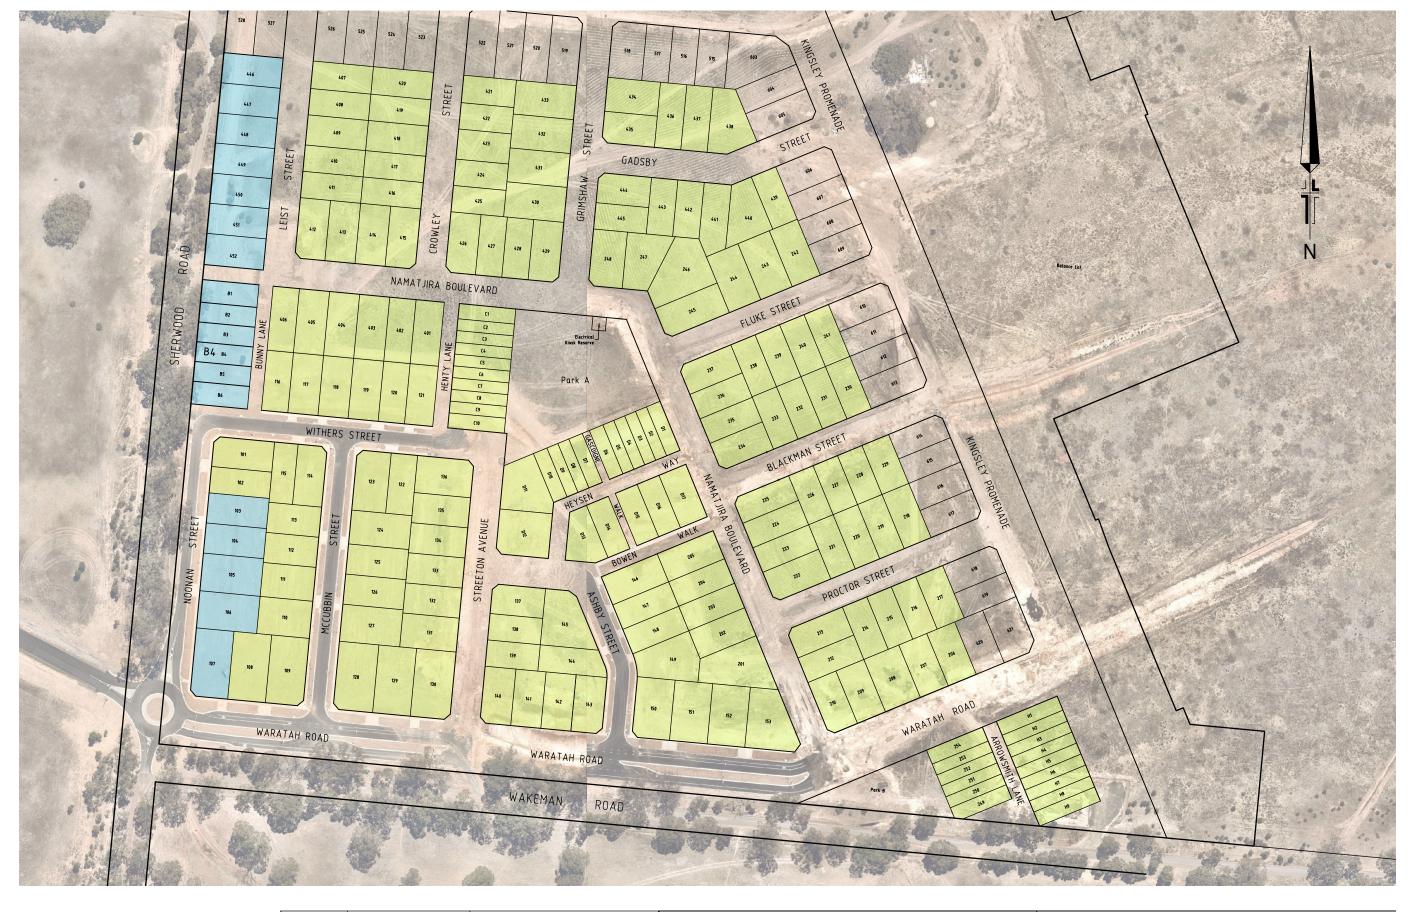

BAL 12.5

BAL 19

Aerial Imagery supplied by Nearmap Flown Date: 31 / 01 / 2021

| Date        |             | 23/03/2021            | Sheet      | 1         | of 1 |     |
|-------------|-------------|-----------------------|------------|-----------|------|-----|
| Drawing No. |             | 307838-KEY PLAN-D     |            | Version 1 | ļ    |     |
| CAD Ref.    |             | G:\30\307838\PLANNING | 1          |           |      | 1   |
| Drawn By    |             | SP                    | Checked By |           |      | 1   |
|             |             |                       |            |           |      |     |
|             |             |                       |            |           |      |     |
|             |             |                       |            |           |      | ] ( |
|             |             |                       |            |           |      |     |
|             |             |                       |            |           |      |     |
| REV         | V AMENDMENT |                       |            | APPROVED  | DATE |     |

Provenance Huntly Stages 1, 2, 3 & 4 BAL Rating Key Plan

Co-ordinate Datum Scale A3

MGA55 1:2000

16 Bridge Street PO Box 1064 Bendigo Vic 3550 T 61 3 5448 2500 spiire.com.au