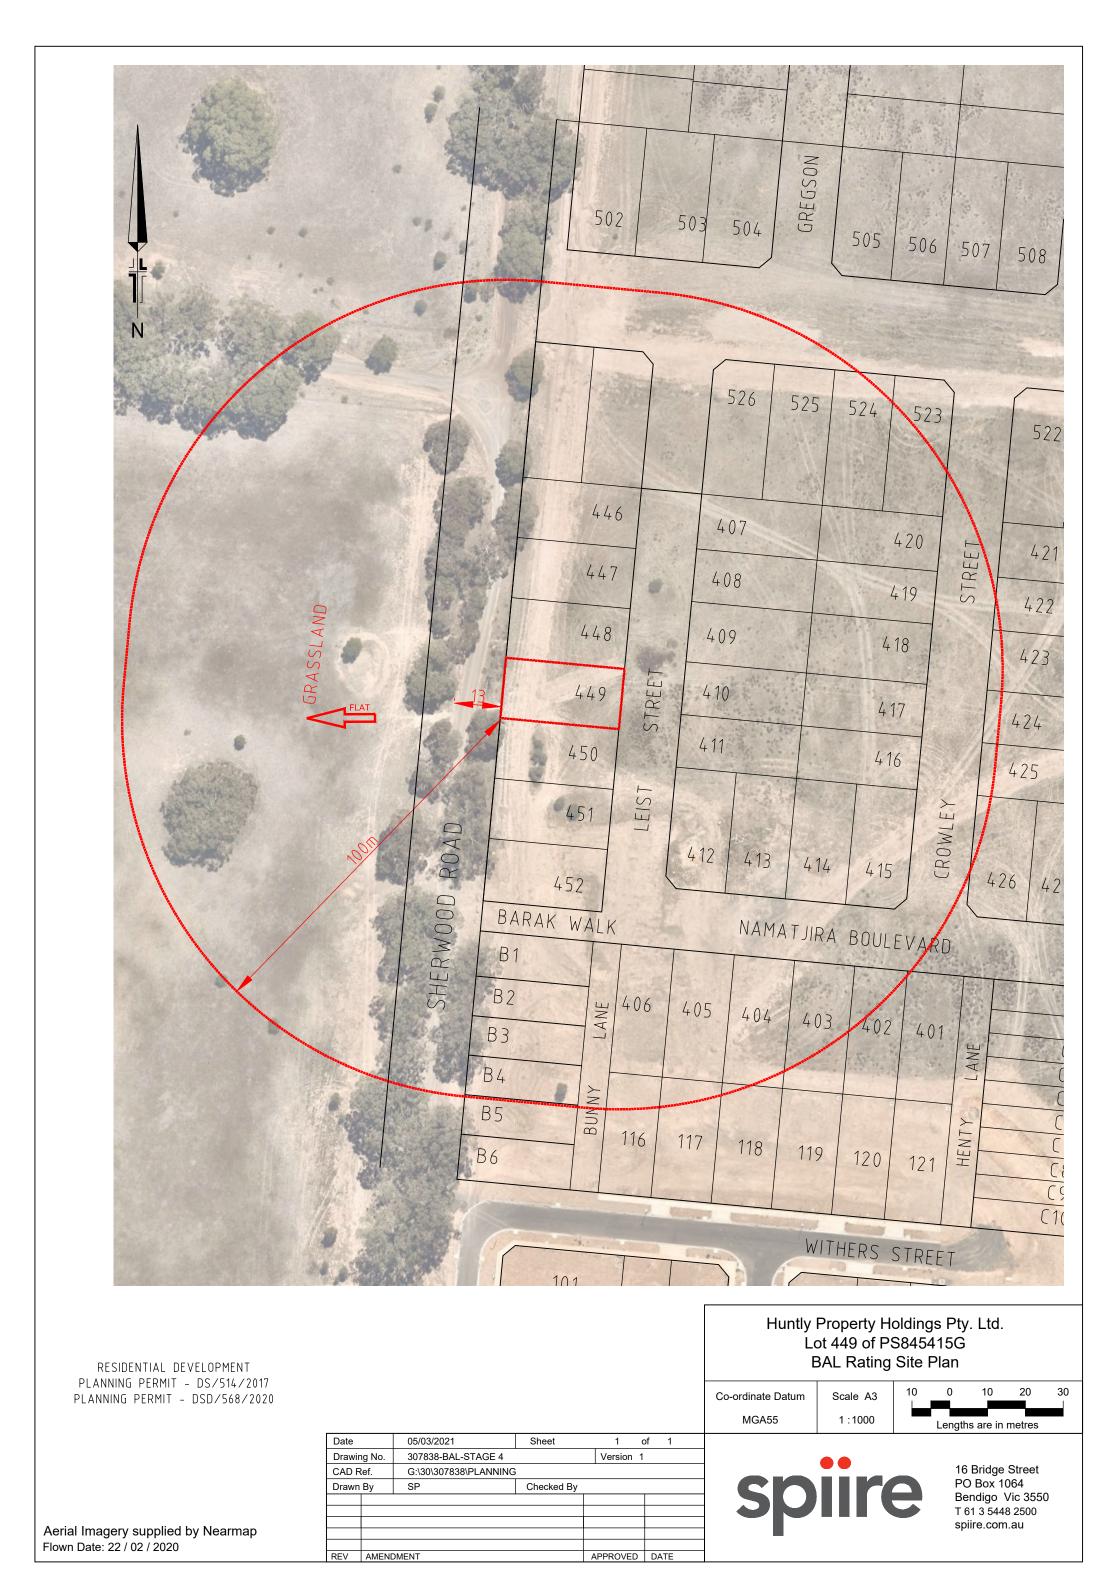

### <u>Notes</u>

The property is part of stage 4 of an overall development plan under Planning Permits DS/514/2017 and DSD/568/2020. As such this pre-purchase due diligence assessment is based on the continued development of the land in accordance with the permits.

# Assessment of surrounding vegetation (within 100m in all directions)

|                              | North                                                                                                               | East      | South                                                                                                               | West                                                                                                                |
|------------------------------|---------------------------------------------------------------------------------------------------------------------|-----------|---------------------------------------------------------------------------------------------------------------------|---------------------------------------------------------------------------------------------------------------------|
| Vegetation<br>Classification | Excludable<br>(In accordance with<br>overall development<br>under Planning<br>Permit DS/514/2017<br>& DSD/568/2020) | Grassland | Excludable<br>(In accordance with<br>overall development<br>under Planning<br>Permit DS/514/2017<br>& DSD/568/2020) | Excludable<br>(In accordance with<br>overall development<br>under Planning<br>Permit DS/514/2017<br>& DSD/568/2020) |

|                                               | North | East      | South | West |
|-----------------------------------------------|-------|-----------|-------|------|
| Distance (m) to<br>Classifiable<br>Vegetation | NA    | 81 metres | NA    | NA   |

|                           | North                                                                           | East           | South | West |  |  |
|---------------------------|---------------------------------------------------------------------------------|----------------|-------|------|--|--|
| Slope under<br>vegetation | NA                                                                              | Downslope 0-5° | NA    | NA   |  |  |
| NB: Identified slope – u  | NB: Identified slope – upslope/flat or Downslope 0-5°, 5°-10°, 10°-15°, 15°-20° |                |       |      |  |  |

# **Comments**

Please note the BAL rating is based on the existing characteristics of the site and surrounding area at the time of the assessment and of our understanding of the ongoing and proposed urban development taking place surrounding the site.

The assessment has been carried out in accordance with the relevant planning and building controls at the time of the assessment as part of a pre-purchase due diligence assessment of the site. Any subsequent changes to these controls or any variation to the existing or proposed land use or vegetation surrounding the site prior to the construction of a building may alter the outcome of any future assessment and may trigger the requirement for a new assessment.