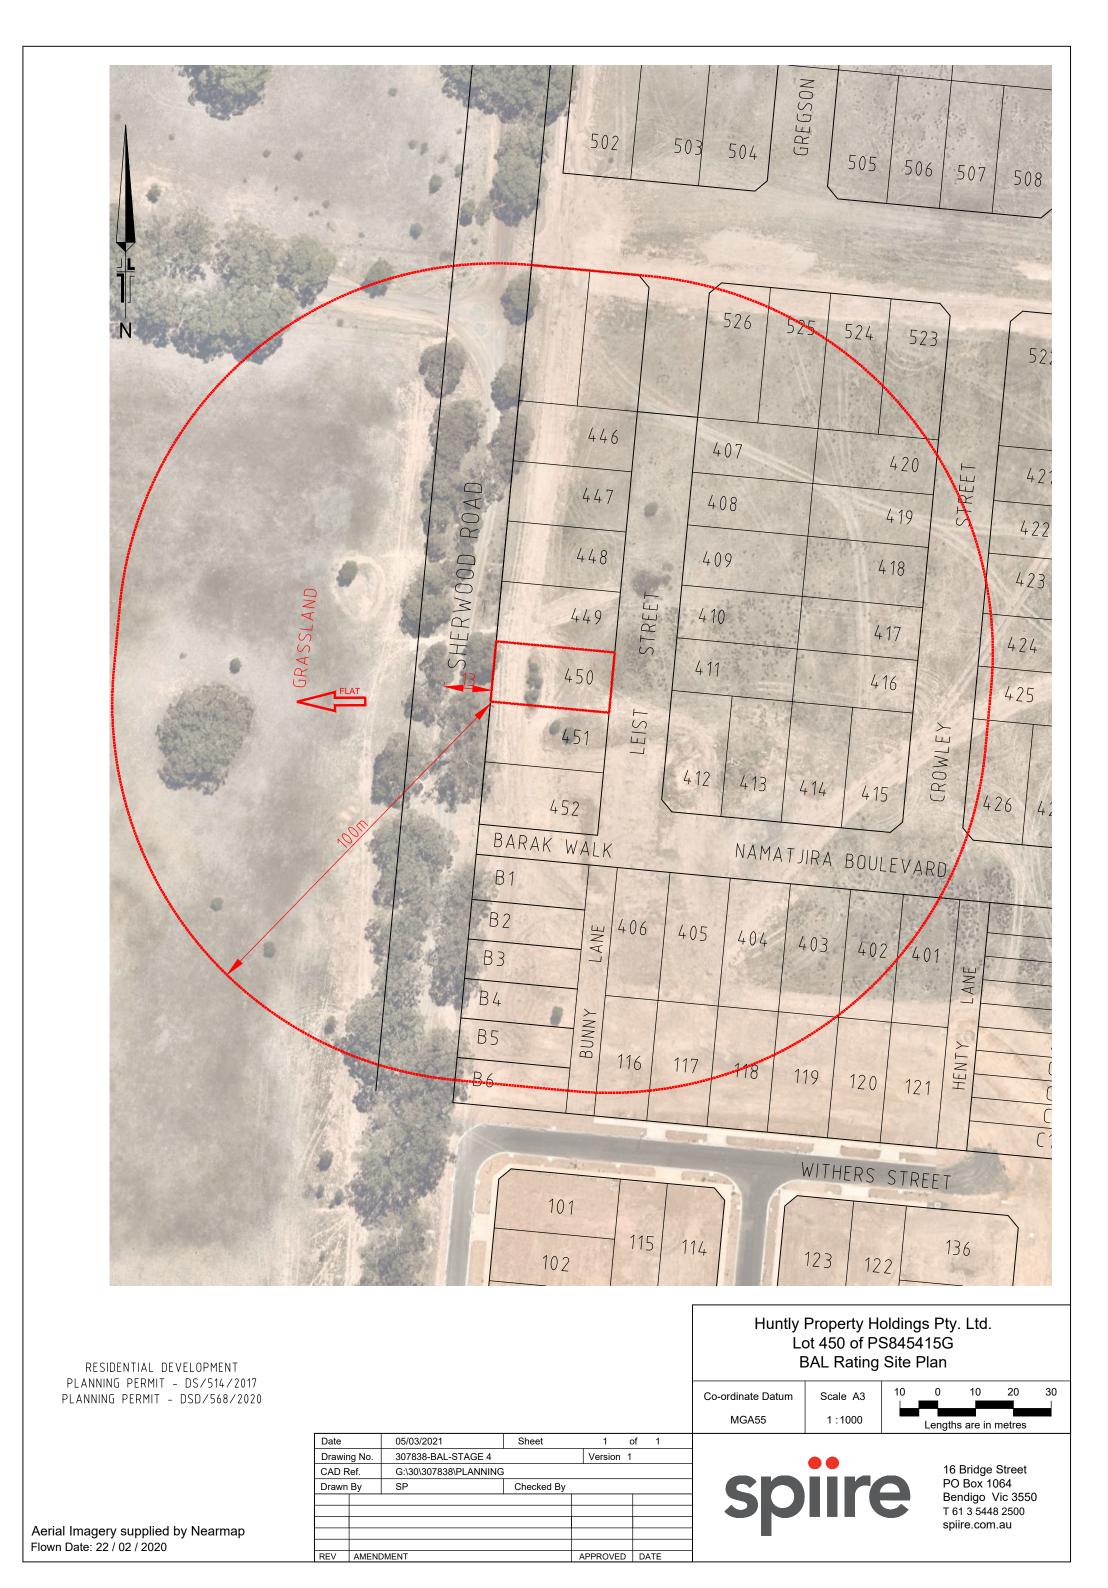

# Assessment of surrounding vegetation (within 100m in all directions)

|                              | North                                                                                                               | East      | South                                                                                                               | West                                                                                                                |
|------------------------------|---------------------------------------------------------------------------------------------------------------------|-----------|---------------------------------------------------------------------------------------------------------------------|---------------------------------------------------------------------------------------------------------------------|
| Vegetation<br>Classification | Excludable<br>(In accordance with<br>overall development<br>under Planning<br>Permit DS/514/2017<br>& DSD/568/2020) | Grassland | Excludable<br>(In accordance with<br>overall development<br>under Planning<br>Permit DS/514/2017<br>& DSD/568/2020) | Excludable<br>(In accordance with<br>overall development<br>under Planning<br>Permit DS/514/2017<br>& DSD/568/2020) |

|                                               | North | East      | South | West |
|-----------------------------------------------|-------|-----------|-------|------|
| Distance (m) to<br>Classifiable<br>Vegetation | NA    | 81 metres | NA    | NA   |

|                           | North                                                                           | East           | South | West |  |  |
|---------------------------|---------------------------------------------------------------------------------|----------------|-------|------|--|--|
| Slope under<br>vegetation | NA                                                                              | Downslope 0-5° | NA    | NA   |  |  |
| NB: Identified slope – u  | NB: Identified slope – upslope/flat or Downslope 0-5°, 5°-10°, 10°-15°, 15°-20° |                |       |      |  |  |

### Site Plan

Refer to attached Site Plan and Plan of Subdivision, prepared by Spiire, PS845415G.