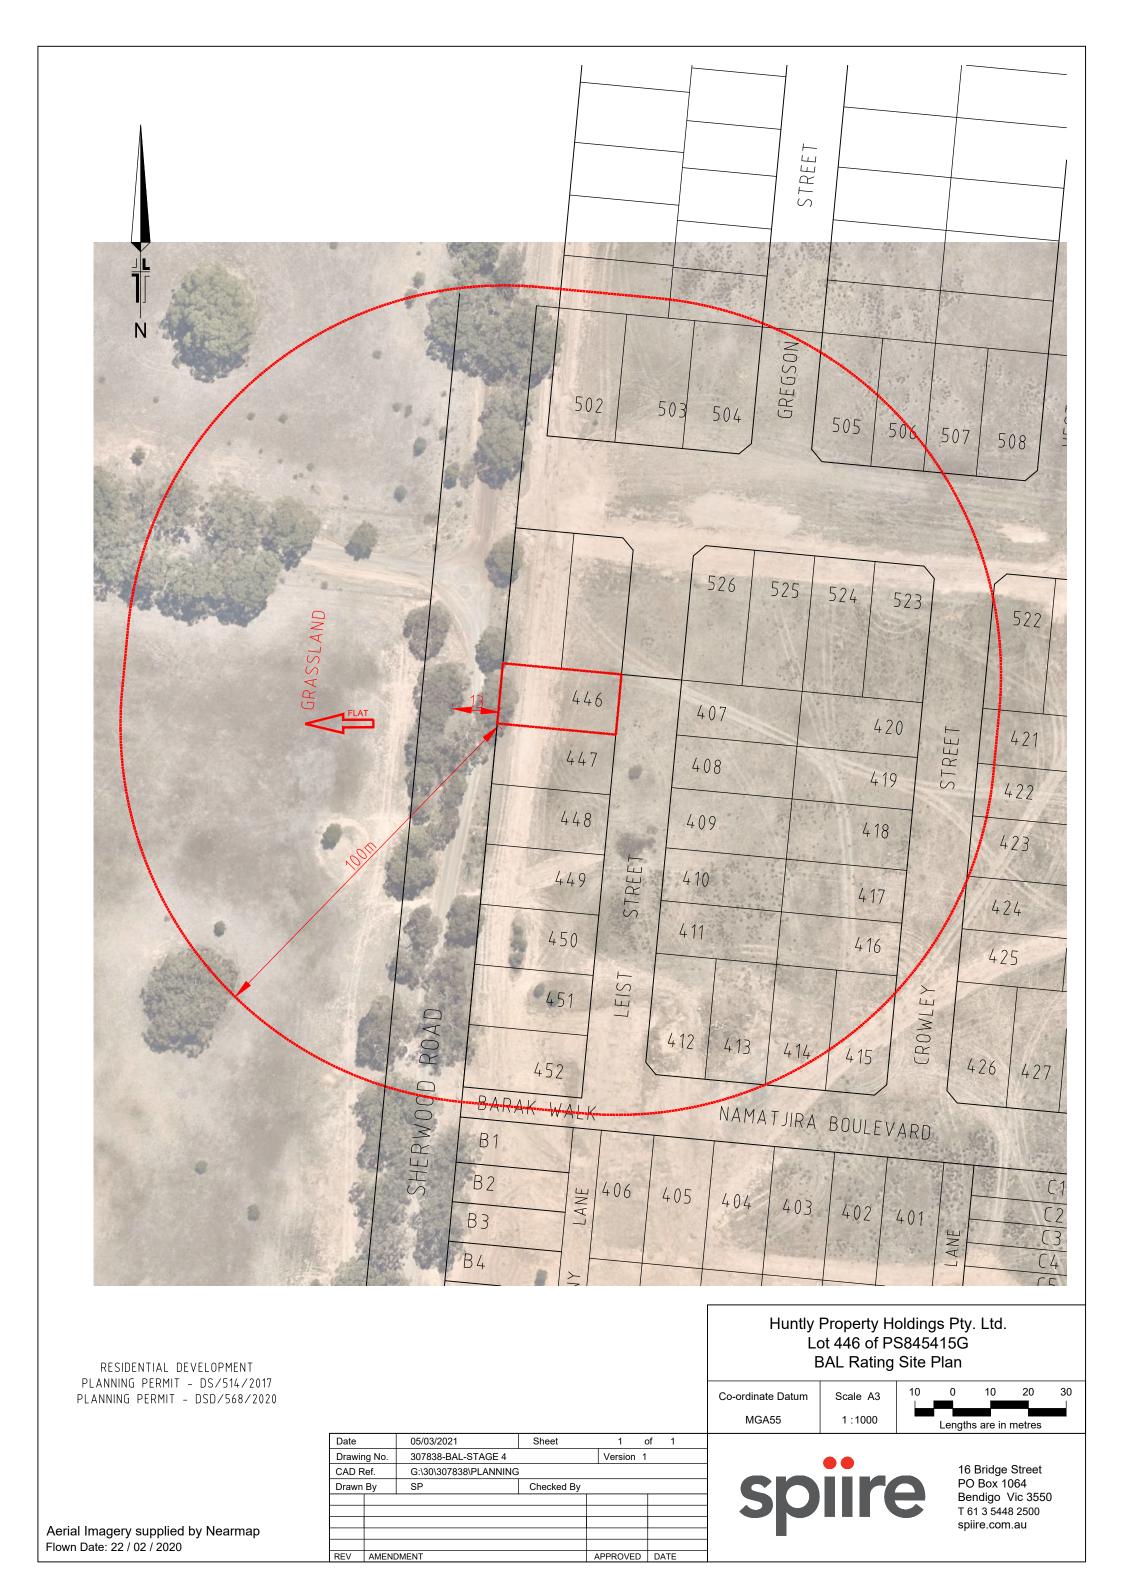

### Site Plan

Refer to attached Site Plan and Plan of Subdivision, prepared by Spiire, PS845415G.

Enclosed Site Plan Plan of Subdivision - PS845415G

| RESIDENTIAL DEVELOPMENT        |
|--------------------------------|
| PLANNING PERMIT – DS/514/2017  |
| PLANNING PERMIT - DSD/568/2020 |

| Dat | te                             | 05/03/2021            | Sheet                 | 1 0      | of 1 |  |
|-----|--------------------------------|-----------------------|-----------------------|----------|------|--|
| Dra | Drawing No. 307838-BAL-STAGE 4 |                       | Version 1             |          |      |  |
| CA  | D Ref.                         | G:\30\307838\PLANNING | G:\30\307838\PLANNING |          |      |  |
| Dra | awn By                         | SP                    |                       |          |      |  |
|     |                                |                       |                       |          |      |  |
|     |                                |                       |                       |          |      |  |
|     |                                |                       |                       |          |      |  |
|     |                                |                       |                       |          |      |  |
|     |                                |                       |                       |          |      |  |
| REV | / AMEN                         | DMENT                 |                       | APPROVED | DATE |  |