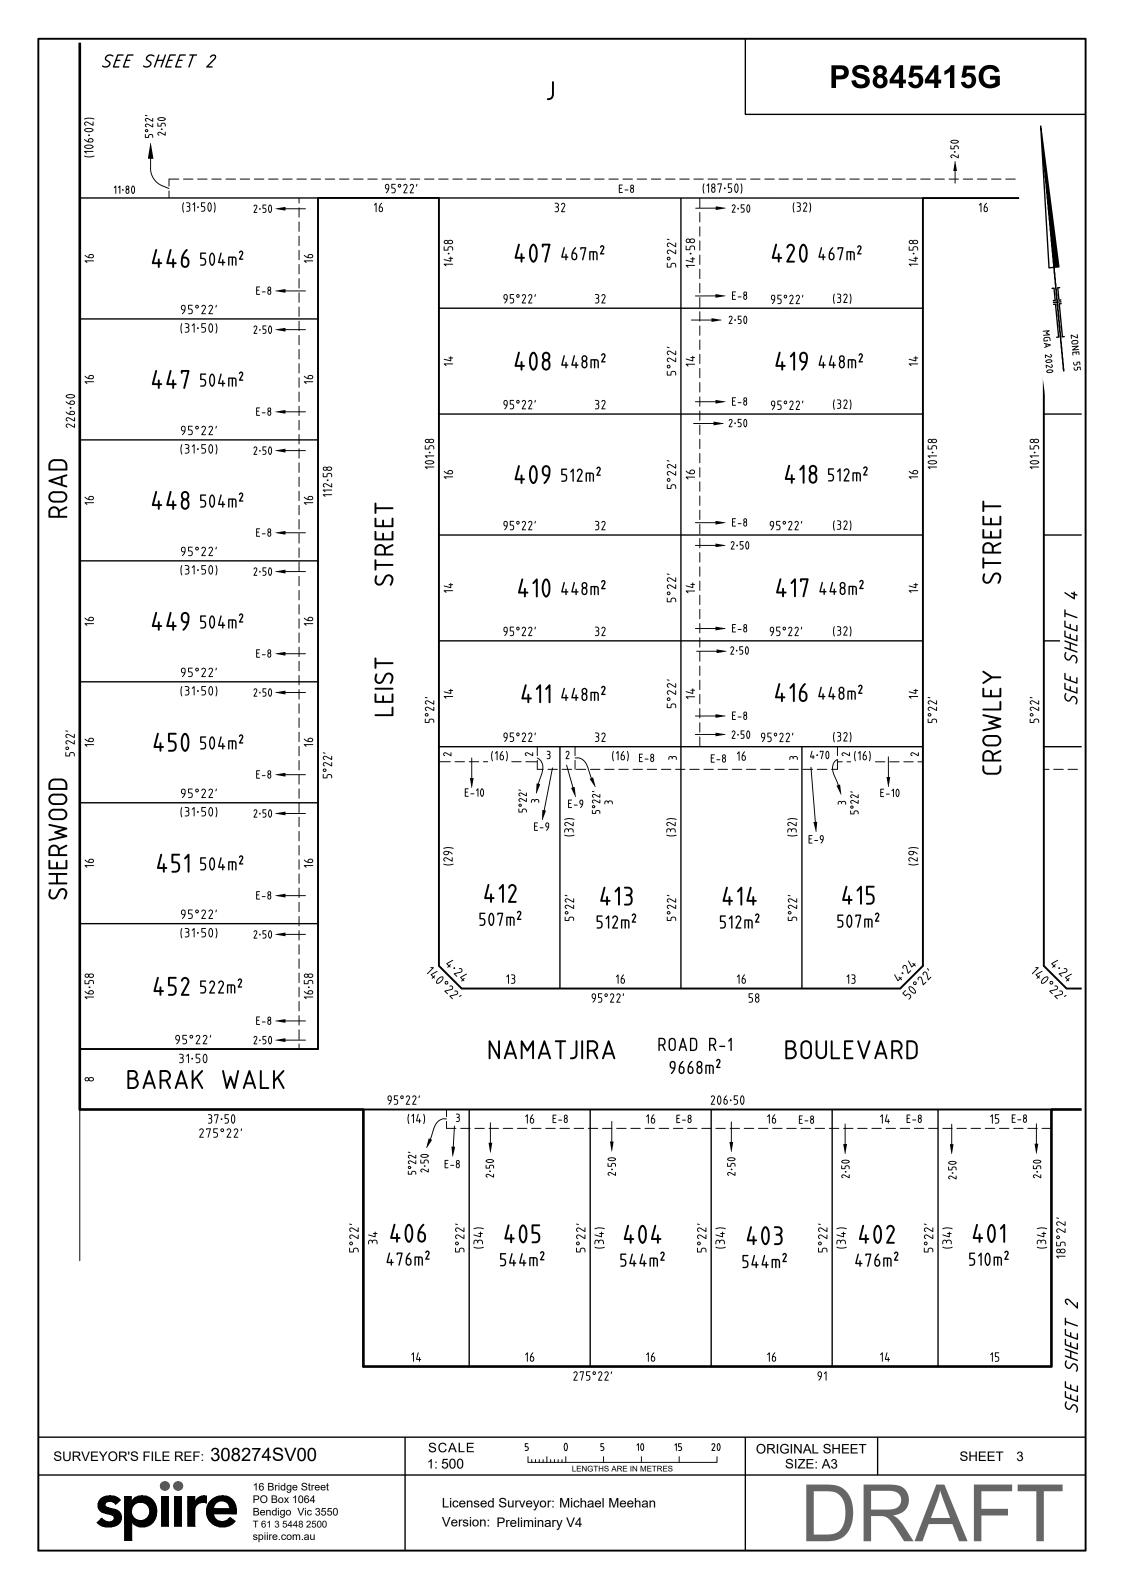

Enclosed Site Plan Plan of Subdivision - PS845415G

| PLAN OF SUBDIVISION                                                                                                                                                                                 |                                                                                                |                   | EDITIO                      | ON 1                                                                                                                                  | PS8                              | 45415G                           |                                                |
|-----------------------------------------------------------------------------------------------------------------------------------------------------------------------------------------------------|------------------------------------------------------------------------------------------------|-------------------|-----------------------------|---------------------------------------------------------------------------------------------------------------------------------------|----------------------------------|----------------------------------|------------------------------------------------|
| LOCATION OF LAND<br>PARISH: BAGSHOT<br>TOWNSHIP:<br>SECTION: 12<br>CROWN ALLOTMENT: 3 (PART)<br>CROWN PORTION:<br>TITLE REFERENCE: C/T<br>LAST PLAN REFERENCE: LOT G ON PS839761V                   |                                                                                                |                   |                             |                                                                                                                                       | D                                | RAF                              | T                                              |
| (at time of subd<br>MGA2020 CC                                                                                                                                                                      | DRESS: WARATAH RC<br>ivision) BAGSHOT 355<br>D-ORDINATES: E: 26<br>re of land in plan) N: 5 93 | 51<br>64 110      | ZONE: 55                    |                                                                                                                                       |                                  |                                  |                                                |
| VE                                                                                                                                                                                                  | STING OF ROADS AI                                                                              | ND/OR RES         | ERVES                       |                                                                                                                                       |                                  | NOTATIONS                        |                                                |
| IDENTIFIE                                                                                                                                                                                           |                                                                                                | JNCIL / BODY / P  |                             | Lote 1 400 //-                                                                                                                        | oth inclusive)                   |                                  | ve) have been omitted from                     |
| ROAD R-                                                                                                                                                                                             | -1 CITY                                                                                        | OF GREATER B      | ENDIGO                      | this plan.                                                                                                                            |                                  |                                  | ve) have been onlitted from                    |
|                                                                                                                                                                                                     |                                                                                                |                   |                             | MCPxxxxxx a                                                                                                                           | applies to Lots                  | 401 to 452 (both inclusiv        | e) on this plan.                               |
|                                                                                                                                                                                                     |                                                                                                |                   |                             | <u>Further purpose of plan:</u><br>Variation of Easement shown E-6 on PS839761V, removal where now contained                          |                                  |                                  |                                                |
|                                                                                                                                                                                                     | NOTATIC                                                                                        | JN3               |                             | within Lots 4                                                                                                                         |                                  |                                  |                                                |
| SURVEY:                                                                                                                                                                                             |                                                                                                |                   |                             | <u>Grounds for removal:</u><br>By consent of the relevant authority under the powers of Section 6(1)(k)(iii)<br>Subdivision Act 1988. |                                  |                                  |                                                |
| STAGING:<br>This is not a staged subdivision<br>Planning Permit No. AM/514/2017/A, xxxxxxxx<br>This survey has been connected to permanent marks No(s). 6, 17 & 19<br>In Proclaimed Survey Area No. |                                                                                                |                   | . 17 & 19                   |                                                                                                                                       |                                  |                                  | ED FOR THE PURPOSE OF<br>PENDING FINAL SERVICE |
|                                                                                                                                                                                                     |                                                                                                |                   | EASEMENT I                  | NFORMATIC                                                                                                                             | DN                               |                                  |                                                |
| LEGEND: A -                                                                                                                                                                                         | Appurtenant Easement E -                                                                       | Encumbering Eas   | ement R - Encumber          | ing Easement (Ro                                                                                                                      | oad)                             |                                  |                                                |
| Easement<br>Reference                                                                                                                                                                               | Purpose                                                                                        | Width<br>(Metres) | Origir                      | ı                                                                                                                                     |                                  | Land Benefited / I               | n Favour of                                    |
| E-1, E-3 &<br>E-11                                                                                                                                                                                  | Carriageway                                                                                    | See Diagram       | PS73085                     | 53W                                                                                                                                   |                                  | Lots 6 & 7 on PS                 | \$730853W                                      |
| E-2                                                                                                                                                                                                 | Pipelines or Ancillary<br>Purposes                                                             | See Diagram       | PS815341E - Se<br>Water Act |                                                                                                                                       |                                  | Coliban Region Water Corporation |                                                |
| E-3 & E-4                                                                                                                                                                                           | Pipelines or Ancillary<br>Purposes                                                             | See Diagram       | PS834199W - Se<br>Water Act | ec 136 of the                                                                                                                         |                                  | Coliban Region Wat               | er Corporation                                 |
| E-5 & E-6                                                                                                                                                                                           | Pipelines or Ancillary<br>Purposes                                                             | See Diagram       | PS839761V - Se<br>Water Act | c 136 of the                                                                                                                          | Coliban Region Water Corporation |                                  | er Corporation                                 |
| E-5                                                                                                                                                                                                 | Drainage                                                                                       | See Diagram       | PS83970                     | 61V                                                                                                                                   |                                  | City of Greater                  | Bendigo                                        |
| E-7                                                                                                                                                                                                 | Carriageway                                                                                    | See Diagram       | PS83970                     | 61V                                                                                                                                   | City of Greater Bendigo          |                                  | Bendigo                                        |
| E-8, E-9 &<br>E-11                                                                                                                                                                                  | Pipelines or Ancillary<br>Purposes                                                             |                   |                             |                                                                                                                                       | Coliban Region Water Corporation |                                  | er Corporation                                 |
| E-11<br>E-9 & E-10                                                                                                                                                                                  | Drainage                                                                                       | See Diagram       | Water Act<br>This Pl        |                                                                                                                                       |                                  | City of Greater                  | Bendigo                                        |
|                                                                                                                                                                                                     |                                                                                                |                   | <u> </u>                    |                                                                                                                                       |                                  |                                  |                                                |
|                                                                                                                                                                                                     | NCE ESTATE - STAG                                                                              |                   | S)<br>JRVEYORS FILE REF:    | 308274SV                                                                                                                              | 00                               | ORIGINAL SHEET<br>SIZE: A3       | OF STAGE - 3.503ha<br>SHEET 1 OF 4             |
| Splife16 Bridge Street<br>PO Box 1064<br>Bendigo Vic 3550<br>T 61 3 5448 2500<br>spiire.com.auDORVETORS HEEREN<br>Licensed Surveyor:<br>Version: Preliminary                                        |                                                                                                |                   |                             |                                                                                                                                       |                                  |                                  |                                                |

Enclosed Site Plan Plan of Subdivision - PS845415G

| PLAN                                                                                                                                                                                                              | OF SUBDIV                                                                                                                                                                                                                          | ISION                     |                                              | EDITIO                                                                                                                                | ON 1                             | PS8                              | 45415G                                         |
|-------------------------------------------------------------------------------------------------------------------------------------------------------------------------------------------------------------------|------------------------------------------------------------------------------------------------------------------------------------------------------------------------------------------------------------------------------------|---------------------------|----------------------------------------------|---------------------------------------------------------------------------------------------------------------------------------------|----------------------------------|----------------------------------|------------------------------------------------|
| LOCATION OF LAND<br>PARISH: BAGSHOT<br>TOWNSHIP:<br>SECTION: 12<br>CROWN ALLOTMENT: 3 (PART)<br>CROWN PORTION:<br>TITLE REFERENCE: C/T<br>LAST PLAN REFERENCE: LOT G ON PS839761V<br>POSTAL ADDRESS: WARATAH ROAD |                                                                                                                                                                                                                                    |                           |                                              |                                                                                                                                       | D                                | RAF                              | T                                              |
| (at time of subd<br>MGA2020 CC                                                                                                                                                                                    |                                                                                                                                                                                                                                    | 51<br>64 110              | ZONE: 55                                     |                                                                                                                                       |                                  |                                  |                                                |
| VESTING OF ROADS AND/OR RESERVES                                                                                                                                                                                  |                                                                                                                                                                                                                                    |                           | ERVES                                        |                                                                                                                                       |                                  | NOTATIONS                        |                                                |
| IDENTIFIE                                                                                                                                                                                                         |                                                                                                                                                                                                                                    | JNCIL / BODY / P          |                                              | Lote 1 400 //-                                                                                                                        | oth inclusive)                   |                                  | ve) have been omitted from                     |
| ROAD R-                                                                                                                                                                                                           | -1 CITY                                                                                                                                                                                                                            | OF GREATER B              | ENDIGO                                       | this plan.                                                                                                                            |                                  |                                  | ve) have been onlitted from                    |
|                                                                                                                                                                                                                   |                                                                                                                                                                                                                                    |                           |                                              | MCPxxxxxx applies to Lots 401 to 452 (both inclusive) on this plan.                                                                   |                                  |                                  |                                                |
|                                                                                                                                                                                                                   |                                                                                                                                                                                                                                    |                           |                                              | Further purpose of plan:<br>Variation of Easement shown E-6 on PS839761V, removal where now contained                                 |                                  |                                  |                                                |
|                                                                                                                                                                                                                   | NOTATIC                                                                                                                                                                                                                            | JN3                       |                                              | within Lots 4                                                                                                                         |                                  |                                  |                                                |
| SURVEY:                                                                                                                                                                                                           |                                                                                                                                                                                                                                    |                           |                                              | <u>Grounds for removal:</u><br>By consent of the relevant authority under the powers of Section 6(1)(k)(iii)<br>Subdivision Act 1988. |                                  |                                  |                                                |
| Planning Permit<br>This survey has                                                                                                                                                                                | This plan is based on survey<br>STAGING:<br>This is not a staged subdivision<br>Planning Permit No. AM/514/2017/A, xxxxxxx<br>This survey has been connected to permanent marks No(s). 6, 17 & 19<br>In Proclaimed Survey Area No. |                           |                                              |                                                                                                                                       |                                  |                                  | ED FOR THE PURPOSE OF<br>PENDING FINAL SERVICE |
|                                                                                                                                                                                                                   |                                                                                                                                                                                                                                    |                           | EASEMENT I                                   | NFORMATIC                                                                                                                             | DN                               |                                  |                                                |
| LEGEND: A -                                                                                                                                                                                                       | Appurtenant Easement E -                                                                                                                                                                                                           | Encumbering Eas           | ement R - Encumber                           | ing Easement (Ro                                                                                                                      | oad)                             |                                  |                                                |
| Easement<br>Reference                                                                                                                                                                                             | Purpose                                                                                                                                                                                                                            | Width<br>(Metres)         | Origir                                       | ı                                                                                                                                     |                                  | Land Benefited / I               | n Favour of                                    |
| E-1, E-3 &<br>E-11                                                                                                                                                                                                | Carriageway                                                                                                                                                                                                                        | See Diagram               | PS73085                                      | 53W                                                                                                                                   |                                  | Lots 6 & 7 on PS                 | \$730853W                                      |
| E-2                                                                                                                                                                                                               | Pipelines or Ancillary<br>Purposes                                                                                                                                                                                                 | See Diagram               | PS815341E - Se<br>Water Act                  |                                                                                                                                       |                                  | Coliban Region Water Corporation |                                                |
| E-3 & E-4                                                                                                                                                                                                         | Pipelines or Ancillary<br>Purposes                                                                                                                                                                                                 | See Diagram               | PS834199W - Se<br>Water Act                  | ec 136 of the                                                                                                                         |                                  | Coliban Region Wat               | er Corporation                                 |
| E-5 & E-6                                                                                                                                                                                                         | Pipelines or Ancillary<br>Purposes                                                                                                                                                                                                 | See Diagram               | PS839761V - Se<br>Water Act                  | c 136 of the                                                                                                                          | Coliban Region Water Corporation |                                  | er Corporation                                 |
| E-5                                                                                                                                                                                                               | Drainage                                                                                                                                                                                                                           | See Diagram               | PS83970                                      | 61V                                                                                                                                   |                                  | City of Greater                  | Bendigo                                        |
| E-7                                                                                                                                                                                                               | Carriageway                                                                                                                                                                                                                        | See Diagram               | PS83970                                      | 61V                                                                                                                                   |                                  | City of Greater                  | Bendigo                                        |
| E-8, E-9 &<br>E-11                                                                                                                                                                                                |                                                                                                                                                                                                                                    |                           |                                              |                                                                                                                                       | Coliban Region Wat               | er Corporation                   |                                                |
|                                                                                                                                                                                                                   |                                                                                                                                                                                                                                    | Water Act<br>This Pl      | 1989                                         |                                                                                                                                       | Bendigo                          |                                  |                                                |
|                                                                                                                                                                                                                   |                                                                                                                                                                                                                                    |                           | <u> </u>                                     |                                                                                                                                       |                                  |                                  |                                                |
|                                                                                                                                                                                                                   | NCE ESTATE - STAG                                                                                                                                                                                                                  |                           | S)<br>JRVEYORS FILE REF:                     | 308274SV                                                                                                                              | 00                               | ORIGINAL SHEET<br>SIZE: A3       | OF STAGE - 3.503ha<br>SHEET 1 OF 4             |
| sp                                                                                                                                                                                                                | PO Box 10<br>Bendigo<br>T 61 3 544<br>spiire.com                                                                                                                                                                                   | 064<br>Vic 3550<br>8 2500 | Licensed Surveyor: I<br>Version: Preliminary |                                                                                                                                       |                                  |                                  |                                                |