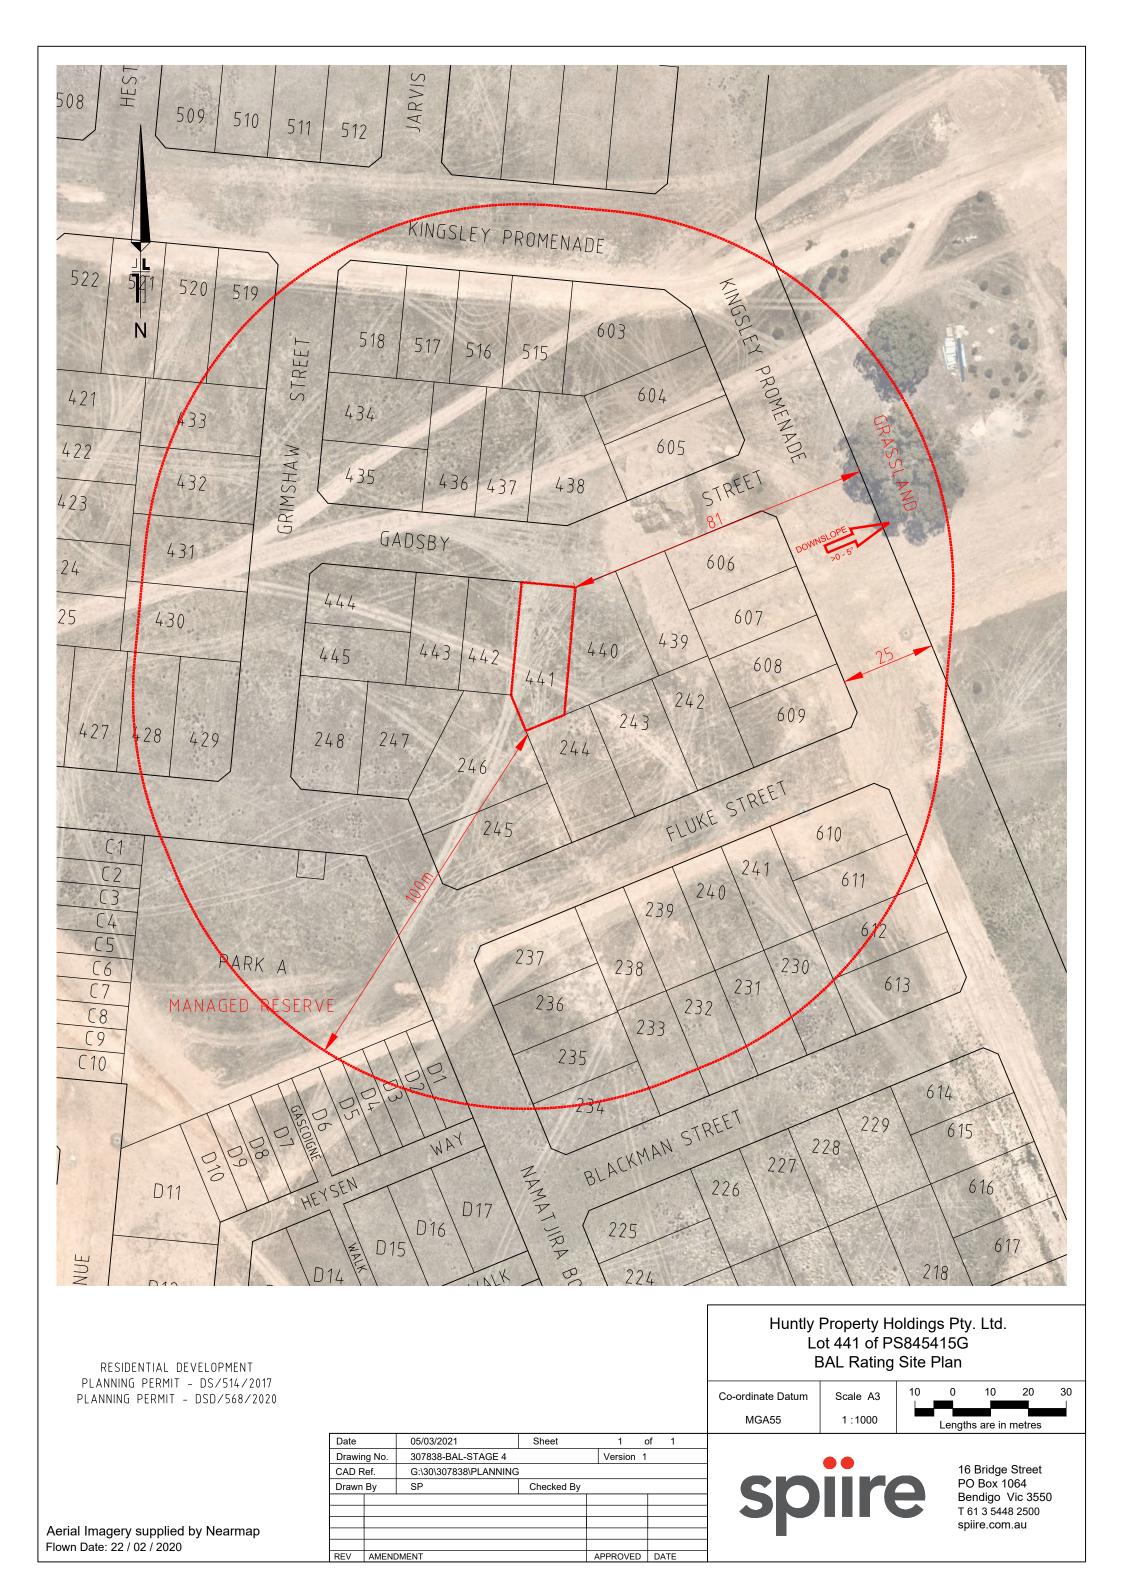

### Site Plan

Refer to attached Site Plan and Plan of Subdivision, prepared by Spiire, PS845415G.

Enclosed Site Plan Plan of Subdivision - PS845415G

| PLAN OF SUBDIVISION                                                                                                                                                                                 |                                                                                                |                   | EDITIO                      | ON 1                                                                                                                                  | PS8                              | 45415G                           |                                                |
|-----------------------------------------------------------------------------------------------------------------------------------------------------------------------------------------------------|------------------------------------------------------------------------------------------------|-------------------|-----------------------------|---------------------------------------------------------------------------------------------------------------------------------------|----------------------------------|----------------------------------|------------------------------------------------|
| LOCATION OF LAND<br>PARISH: BAGSHOT<br>TOWNSHIP:<br>SECTION: 12<br>CROWN ALLOTMENT: 3 (PART)<br>CROWN PORTION:<br>TITLE REFERENCE: C/T<br>LAST PLAN REFERENCE: LOT G ON PS839761V                   |                                                                                                |                   |                             |                                                                                                                                       | D                                | RAF                              | T                                              |
| (at time of subd<br>MGA2020 CC                                                                                                                                                                      | DRESS: WARATAH RC<br>ivision) BAGSHOT 355<br>D-ORDINATES: E: 26<br>re of land in plan) N: 5 93 | 51<br>64 110      | ZONE: 55                    |                                                                                                                                       |                                  |                                  |                                                |
| VE                                                                                                                                                                                                  | STING OF ROADS AI                                                                              | ND/OR RES         | ERVES                       |                                                                                                                                       |                                  | NOTATIONS                        |                                                |
| IDENTIFIE                                                                                                                                                                                           |                                                                                                | JNCIL / BODY / P  |                             | Lote 1 400 //-                                                                                                                        | oth inclusive)                   |                                  | ve) have been omitted from                     |
| ROAD R-                                                                                                                                                                                             | -1 CITY                                                                                        | OF GREATER B      | ENDIGO                      | this plan.                                                                                                                            |                                  |                                  | ve) have been onlitted from                    |
|                                                                                                                                                                                                     |                                                                                                |                   |                             | MCPxxxxxx a                                                                                                                           | applies to Lots                  | 401 to 452 (both inclusiv        | e) on this plan.                               |
|                                                                                                                                                                                                     |                                                                                                |                   |                             | <u>Further purpose of plan:</u><br>Variation of Easement shown E-6 on PS839761V, removal where now contained                          |                                  |                                  |                                                |
|                                                                                                                                                                                                     | NOTATIC                                                                                        | JN3               |                             | within Lots 4                                                                                                                         |                                  |                                  |                                                |
| SURVEY:                                                                                                                                                                                             |                                                                                                |                   |                             | <u>Grounds for removal:</u><br>By consent of the relevant authority under the powers of Section 6(1)(k)(iii)<br>Subdivision Act 1988. |                                  |                                  |                                                |
| STAGING:<br>This is not a staged subdivision<br>Planning Permit No. AM/514/2017/A, xxxxxxxx<br>This survey has been connected to permanent marks No(s). 6, 17 & 19<br>In Proclaimed Survey Area No. |                                                                                                |                   | . 17 & 19                   |                                                                                                                                       |                                  |                                  | ED FOR THE PURPOSE OF<br>PENDING FINAL SERVICE |
|                                                                                                                                                                                                     |                                                                                                |                   | EASEMENT I                  | NFORMATIC                                                                                                                             | DN                               |                                  |                                                |
| LEGEND: A -                                                                                                                                                                                         | Appurtenant Easement E -                                                                       | Encumbering Eas   | ement R - Encumber          | ing Easement (Ro                                                                                                                      | oad)                             |                                  |                                                |
| Easement<br>Reference                                                                                                                                                                               | Purpose                                                                                        | Width<br>(Metres) | Origir                      | ı                                                                                                                                     |                                  | Land Benefited / I               | n Favour of                                    |
| E-1, E-3 &<br>E-11                                                                                                                                                                                  | Carriageway                                                                                    | See Diagram       | PS73085                     | 53W                                                                                                                                   |                                  | Lots 6 & 7 on PS                 | \$730853W                                      |
| E-2                                                                                                                                                                                                 | Pipelines or Ancillary<br>Purposes                                                             | See Diagram       | PS815341E - Se<br>Water Act |                                                                                                                                       |                                  | Coliban Region Water Corporation |                                                |
| E-3 & E-4                                                                                                                                                                                           | Pipelines or Ancillary<br>Purposes                                                             | See Diagram       | PS834199W - Se<br>Water Act | ec 136 of the                                                                                                                         |                                  | Coliban Region Wat               | er Corporation                                 |
| E-5 & E-6                                                                                                                                                                                           | Pipelines or Ancillary<br>Purposes                                                             | See Diagram       | PS839761V - Se<br>Water Act | c 136 of the                                                                                                                          | Coliban Region Water Corporation |                                  | er Corporation                                 |
| E-5                                                                                                                                                                                                 | Drainage                                                                                       | See Diagram       | PS83970                     | 61V                                                                                                                                   |                                  | City of Greater                  | Bendigo                                        |
| E-7                                                                                                                                                                                                 | Carriageway                                                                                    | See Diagram       | PS83970                     | 61V                                                                                                                                   | City of Greater Bendigo          |                                  | Bendigo                                        |
| E-8, E-9 &<br>E-11                                                                                                                                                                                  | Pipelines or Ancillary<br>Purposes                                                             |                   |                             |                                                                                                                                       | Coliban Region Water Corporation |                                  | er Corporation                                 |
| E-11<br>E-9 & E-10                                                                                                                                                                                  | Drainage                                                                                       | See Diagram       | Water Act<br>This Pl        |                                                                                                                                       |                                  | City of Greater                  | Bendigo                                        |
|                                                                                                                                                                                                     |                                                                                                |                   | <u> </u>                    |                                                                                                                                       |                                  |                                  |                                                |
|                                                                                                                                                                                                     | NCE ESTATE - STAG                                                                              |                   | S)<br>JRVEYORS FILE REF:    | 308274SV                                                                                                                              | 00                               | ORIGINAL SHEET<br>SIZE: A3       | OF STAGE - 3.503ha<br>SHEET 1 OF 4             |
| Splife16 Bridge Street<br>PO Box 1064<br>Bendigo Vic 3550<br>T 61 3 5448 2500<br>spiire.com.auDORVETORS HEEREN<br>Licensed Surveyor:<br>Version: Preliminary                                        |                                                                                                |                   |                             |                                                                                                                                       |                                  |                                  |                                                |