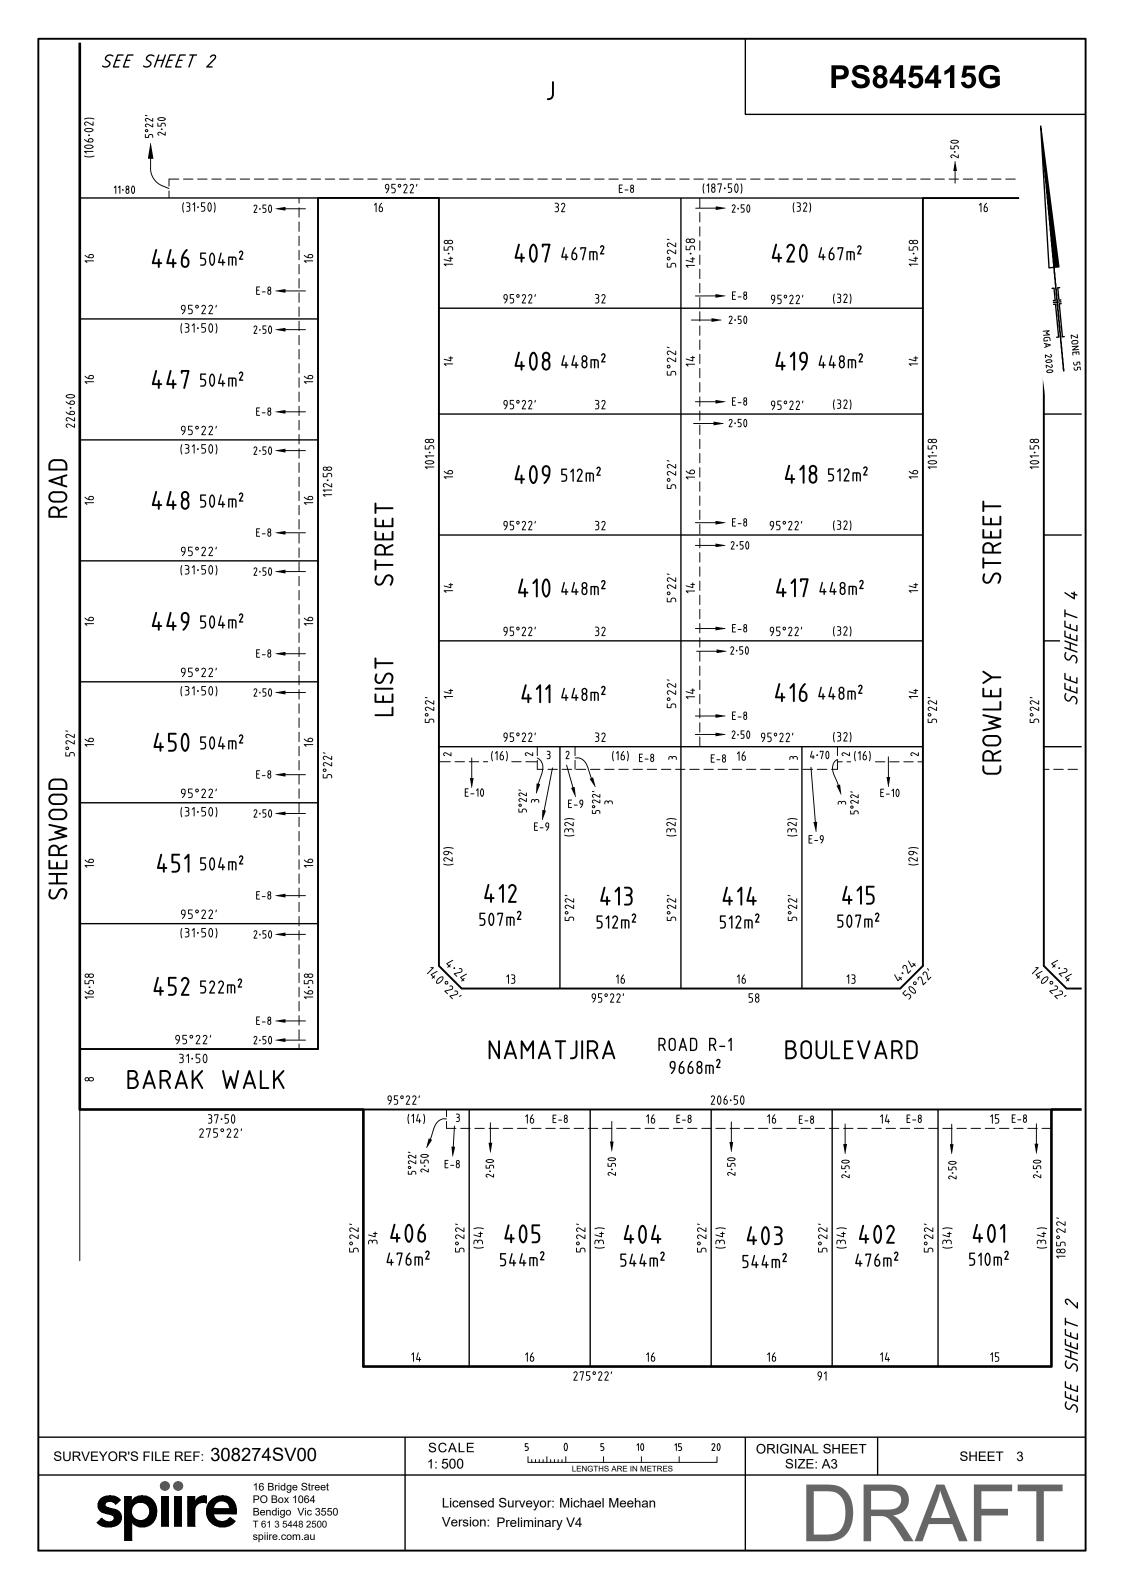

### Site Plan

Refer to attached Site Plan and Plan of Subdivision, prepared by Spiire, PS845415G.

Enclosed Site Plan Plan of Subdivision - PS845415G

| PLAN OF SUBDIVISION                                                                                                                                                                                 |                                                                                                |                   | EDITIO                      | ON 1                                                                                                                                  | PS8                              | 45415G                           |                                                |
|-----------------------------------------------------------------------------------------------------------------------------------------------------------------------------------------------------|------------------------------------------------------------------------------------------------|-------------------|-----------------------------|---------------------------------------------------------------------------------------------------------------------------------------|----------------------------------|----------------------------------|------------------------------------------------|
| LOCATION OF LAND<br>PARISH: BAGSHOT<br>TOWNSHIP:<br>SECTION: 12<br>CROWN ALLOTMENT: 3 (PART)<br>CROWN PORTION:<br>TITLE REFERENCE: C/T<br>LAST PLAN REFERENCE: LOT G ON PS839761V                   |                                                                                                |                   |                             |                                                                                                                                       | D                                | RAF                              | T                                              |
| (at time of subd<br>MGA2020 CC                                                                                                                                                                      | DRESS: WARATAH RC<br>ivision) BAGSHOT 355<br>D-ORDINATES: E: 26<br>re of land in plan) N: 5 93 | 51<br>64 110      | ZONE: 55                    |                                                                                                                                       |                                  |                                  |                                                |
| VE                                                                                                                                                                                                  | STING OF ROADS AI                                                                              | ND/OR RES         | ERVES                       |                                                                                                                                       |                                  | NOTATIONS                        |                                                |
| IDENTIFIE                                                                                                                                                                                           |                                                                                                | JNCIL / BODY / P  |                             | Lote 1 400 //-                                                                                                                        | oth inclusive)                   |                                  | ve) have been omitted from                     |
| ROAD R-                                                                                                                                                                                             | -1 CITY                                                                                        | OF GREATER B      | ENDIGO                      | this plan.                                                                                                                            |                                  |                                  | ve) have been onlitted from                    |
|                                                                                                                                                                                                     |                                                                                                |                   |                             | MCPxxxxxx a                                                                                                                           | applies to Lots                  | 401 to 452 (both inclusiv        | e) on this plan.                               |
|                                                                                                                                                                                                     |                                                                                                |                   |                             | <u>Further purpose of plan:</u><br>Variation of Easement shown E-6 on PS839761V, removal where now contained                          |                                  |                                  |                                                |
|                                                                                                                                                                                                     | NOTATIC                                                                                        | JN3               |                             | within Lots 4                                                                                                                         |                                  |                                  |                                                |
| SURVEY:                                                                                                                                                                                             |                                                                                                |                   |                             | <u>Grounds for removal:</u><br>By consent of the relevant authority under the powers of Section 6(1)(k)(iii)<br>Subdivision Act 1988. |                                  |                                  |                                                |
| STAGING:<br>This is not a staged subdivision<br>Planning Permit No. AM/514/2017/A, xxxxxxxx<br>This survey has been connected to permanent marks No(s). 6, 17 & 19<br>In Proclaimed Survey Area No. |                                                                                                |                   | . 17 & 19                   |                                                                                                                                       |                                  |                                  | ED FOR THE PURPOSE OF<br>PENDING FINAL SERVICE |
|                                                                                                                                                                                                     |                                                                                                |                   | EASEMENT I                  | NFORMATIC                                                                                                                             | DN                               |                                  |                                                |
| LEGEND: A -                                                                                                                                                                                         | Appurtenant Easement E -                                                                       | Encumbering Eas   | ement R - Encumber          | ing Easement (Ro                                                                                                                      | oad)                             |                                  |                                                |
| Easement<br>Reference                                                                                                                                                                               | Purpose                                                                                        | Width<br>(Metres) | Origir                      | ı                                                                                                                                     |                                  | Land Benefited / I               | n Favour of                                    |
| E-1, E-3 &<br>E-11                                                                                                                                                                                  | Carriageway                                                                                    | See Diagram       | PS73085                     | 53W                                                                                                                                   |                                  | Lots 6 & 7 on PS                 | \$730853W                                      |
| E-2                                                                                                                                                                                                 | Pipelines or Ancillary<br>Purposes                                                             | See Diagram       | PS815341E - Se<br>Water Act |                                                                                                                                       |                                  | Coliban Region Water Corporation |                                                |
| E-3 & E-4                                                                                                                                                                                           | Pipelines or Ancillary<br>Purposes                                                             | See Diagram       | PS834199W - Se<br>Water Act | ec 136 of the                                                                                                                         |                                  | Coliban Region Wat               | er Corporation                                 |
| E-5 & E-6                                                                                                                                                                                           | Pipelines or Ancillary<br>Purposes                                                             | See Diagram       | PS839761V - Se<br>Water Act | c 136 of the                                                                                                                          | Coliban Region Water Corporation |                                  | er Corporation                                 |
| E-5                                                                                                                                                                                                 | Drainage                                                                                       | See Diagram       | PS83970                     | 61V                                                                                                                                   |                                  | City of Greater                  | Bendigo                                        |
| E-7                                                                                                                                                                                                 | Carriageway                                                                                    | See Diagram       | PS83970                     | 61V                                                                                                                                   | City of Greater Bendigo          |                                  | Bendigo                                        |
| E-8, E-9 &<br>E-11                                                                                                                                                                                  | Pipelines or Ancillary<br>Purposes                                                             |                   |                             |                                                                                                                                       | Coliban Region Water Corporation |                                  | er Corporation                                 |
| E-11<br>E-9 & E-10                                                                                                                                                                                  | Drainage                                                                                       | See Diagram       | Water Act<br>This Pl        |                                                                                                                                       |                                  | City of Greater                  | Bendigo                                        |
|                                                                                                                                                                                                     |                                                                                                |                   | <u> </u>                    |                                                                                                                                       |                                  |                                  |                                                |
|                                                                                                                                                                                                     | NCE ESTATE - STAG                                                                              |                   | S)<br>JRVEYORS FILE REF:    | 308274SV                                                                                                                              | 00                               | ORIGINAL SHEET<br>SIZE: A3       | OF STAGE - 3.503ha<br>SHEET 1 OF 4             |
| Splife16 Bridge Street<br>PO Box 1064<br>Bendigo Vic 3550<br>T 61 3 5448 2500<br>spiire.com.auDORVETORS HEEREN<br>Licensed Surveyor:<br>Version: Preliminary                                        |                                                                                                |                   |                             |                                                                                                                                       |                                  |                                  |                                                |