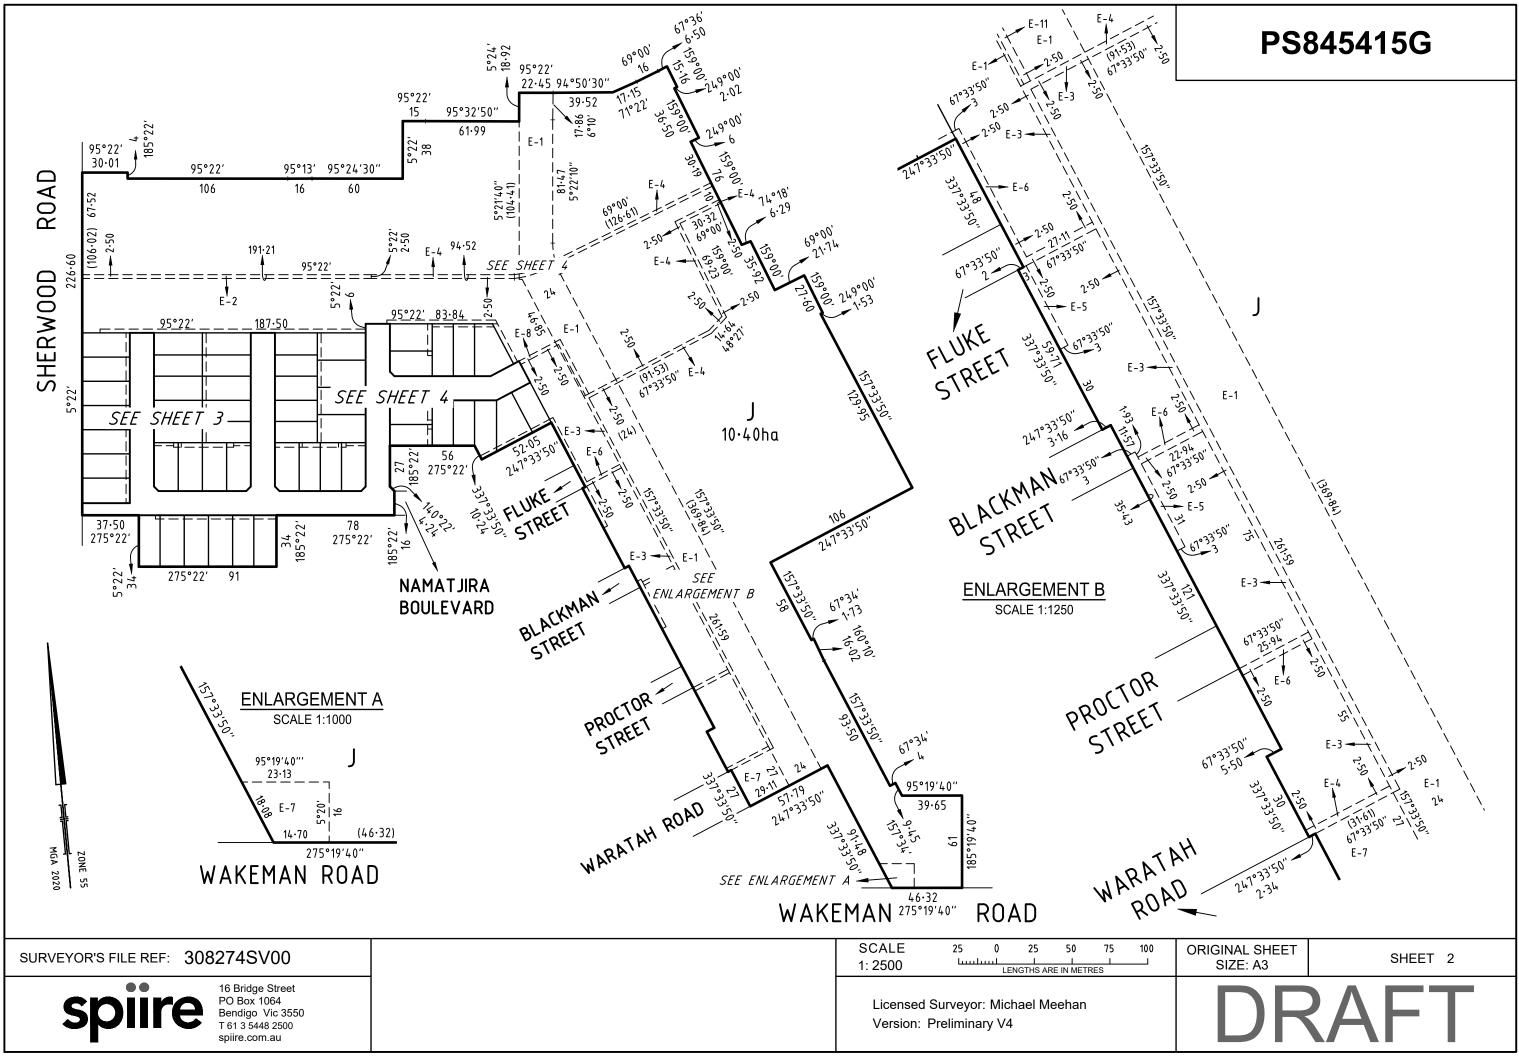

### Site Plan

Refer to attached Site Plan and Plan of Subdivision, prepared by Spiire, PS845415G.

Enclosed Site Plan Plan of Subdivision - PS845415G

| PLAN                                                                                                                                                                                                              | OF SUBDIV                                                                                                                                                                                                                          | ISION                     |                                              | EDITIO                                                                                                                                | ON 1                             | PS8                              | 45415G                                         |
|-------------------------------------------------------------------------------------------------------------------------------------------------------------------------------------------------------------------|------------------------------------------------------------------------------------------------------------------------------------------------------------------------------------------------------------------------------------|---------------------------|----------------------------------------------|---------------------------------------------------------------------------------------------------------------------------------------|----------------------------------|----------------------------------|------------------------------------------------|
| LOCATION OF LAND<br>PARISH: BAGSHOT<br>TOWNSHIP:<br>SECTION: 12<br>CROWN ALLOTMENT: 3 (PART)<br>CROWN PORTION:<br>TITLE REFERENCE: C/T<br>LAST PLAN REFERENCE: LOT G ON PS839761V<br>POSTAL ADDRESS: WARATAH ROAD |                                                                                                                                                                                                                                    |                           |                                              |                                                                                                                                       | D                                | RAF                              | T                                              |
| (at time of subd<br>MGA2020 CC                                                                                                                                                                                    |                                                                                                                                                                                                                                    | 51<br>64 110              | ZONE: 55                                     |                                                                                                                                       |                                  |                                  |                                                |
| VESTING OF ROADS AND/OR RESERVES                                                                                                                                                                                  |                                                                                                                                                                                                                                    |                           | ERVES                                        |                                                                                                                                       |                                  | NOTATIONS                        |                                                |
| IDENTIFIE                                                                                                                                                                                                         |                                                                                                                                                                                                                                    | JNCIL / BODY / P          |                                              | Lote 1 400 //-                                                                                                                        | oth inclusive)                   |                                  | ve) have been omitted from                     |
| ROAD R-                                                                                                                                                                                                           | -1 CITY                                                                                                                                                                                                                            | OF GREATER B              | ENDIGO                                       | this plan.                                                                                                                            |                                  |                                  | ve) have been onlitted from                    |
|                                                                                                                                                                                                                   |                                                                                                                                                                                                                                    |                           |                                              | MCPxxxxxx applies to Lots 401 to 452 (both inclusive) on this plan.                                                                   |                                  |                                  |                                                |
|                                                                                                                                                                                                                   |                                                                                                                                                                                                                                    |                           |                                              | Further purpose of plan:<br>Variation of Easement shown E-6 on PS839761V, removal where now contained                                 |                                  |                                  |                                                |
|                                                                                                                                                                                                                   | NOTATIC                                                                                                                                                                                                                            | JN3                       |                                              | within Lots 4                                                                                                                         |                                  |                                  |                                                |
| SURVEY:                                                                                                                                                                                                           |                                                                                                                                                                                                                                    |                           |                                              | <u>Grounds for removal:</u><br>By consent of the relevant authority under the powers of Section 6(1)(k)(iii)<br>Subdivision Act 1988. |                                  |                                  |                                                |
| Planning Permit<br>This survey has                                                                                                                                                                                | This plan is based on survey<br>STAGING:<br>This is not a staged subdivision<br>Planning Permit No. AM/514/2017/A, xxxxxxx<br>This survey has been connected to permanent marks No(s). 6, 17 & 19<br>In Proclaimed Survey Area No. |                           |                                              |                                                                                                                                       |                                  |                                  | ED FOR THE PURPOSE OF<br>PENDING FINAL SERVICE |
|                                                                                                                                                                                                                   |                                                                                                                                                                                                                                    |                           | EASEMENT I                                   | NFORMATIC                                                                                                                             | DN                               |                                  |                                                |
| LEGEND: A -                                                                                                                                                                                                       | Appurtenant Easement E -                                                                                                                                                                                                           | Encumbering Eas           | ement R - Encumber                           | ing Easement (Ro                                                                                                                      | oad)                             |                                  |                                                |
| Easement<br>Reference                                                                                                                                                                                             | Purpose                                                                                                                                                                                                                            | Width<br>(Metres)         | Origir                                       | ı                                                                                                                                     |                                  | Land Benefited / I               | n Favour of                                    |
| E-1, E-3 &<br>E-11                                                                                                                                                                                                | Carriageway                                                                                                                                                                                                                        | See Diagram               | PS73085                                      | 53W                                                                                                                                   |                                  | Lots 6 & 7 on PS                 | \$730853W                                      |
| E-2                                                                                                                                                                                                               | Pipelines or Ancillary<br>Purposes                                                                                                                                                                                                 | See Diagram               | PS815341E - Se<br>Water Act                  |                                                                                                                                       |                                  | Coliban Region Water Corporation |                                                |
| E-3 & E-4                                                                                                                                                                                                         | Pipelines or Ancillary<br>Purposes                                                                                                                                                                                                 | See Diagram               | PS834199W - Se<br>Water Act                  | ec 136 of the                                                                                                                         |                                  | Coliban Region Wat               | er Corporation                                 |
| E-5 & E-6                                                                                                                                                                                                         | Pipelines or Ancillary<br>Purposes                                                                                                                                                                                                 | See Diagram               | PS839761V - Se<br>Water Act                  | c 136 of the                                                                                                                          | Coliban Region Water Corporation |                                  | er Corporation                                 |
| E-5                                                                                                                                                                                                               | Drainage                                                                                                                                                                                                                           | See Diagram               | PS83970                                      | 61V                                                                                                                                   |                                  | City of Greater                  | Bendigo                                        |
| E-7                                                                                                                                                                                                               | Carriageway                                                                                                                                                                                                                        | See Diagram               | PS83970                                      | 61V                                                                                                                                   |                                  | City of Greater                  | Bendigo                                        |
| E-8, E-9 &<br>E-11                                                                                                                                                                                                |                                                                                                                                                                                                                                    |                           |                                              |                                                                                                                                       | Coliban Region Wat               | er Corporation                   |                                                |
|                                                                                                                                                                                                                   |                                                                                                                                                                                                                                    | Water Act<br>This Pl      | 1989                                         |                                                                                                                                       | Bendigo                          |                                  |                                                |
|                                                                                                                                                                                                                   |                                                                                                                                                                                                                                    |                           | <u> </u>                                     |                                                                                                                                       |                                  |                                  |                                                |
|                                                                                                                                                                                                                   | NCE ESTATE - STAG                                                                                                                                                                                                                  |                           | S)<br>JRVEYORS FILE REF:                     | 308274SV                                                                                                                              | 00                               | ORIGINAL SHEET<br>SIZE: A3       | OF STAGE - 3.503ha<br>SHEET 1 OF 4             |
| sp                                                                                                                                                                                                                | PO Box 10<br>Bendigo<br>T 61 3 544<br>spiire.com                                                                                                                                                                                   | 064<br>Vic 3550<br>8 2500 | Licensed Surveyor: I<br>Version: Preliminary |                                                                                                                                       |                                  |                                  |                                                |