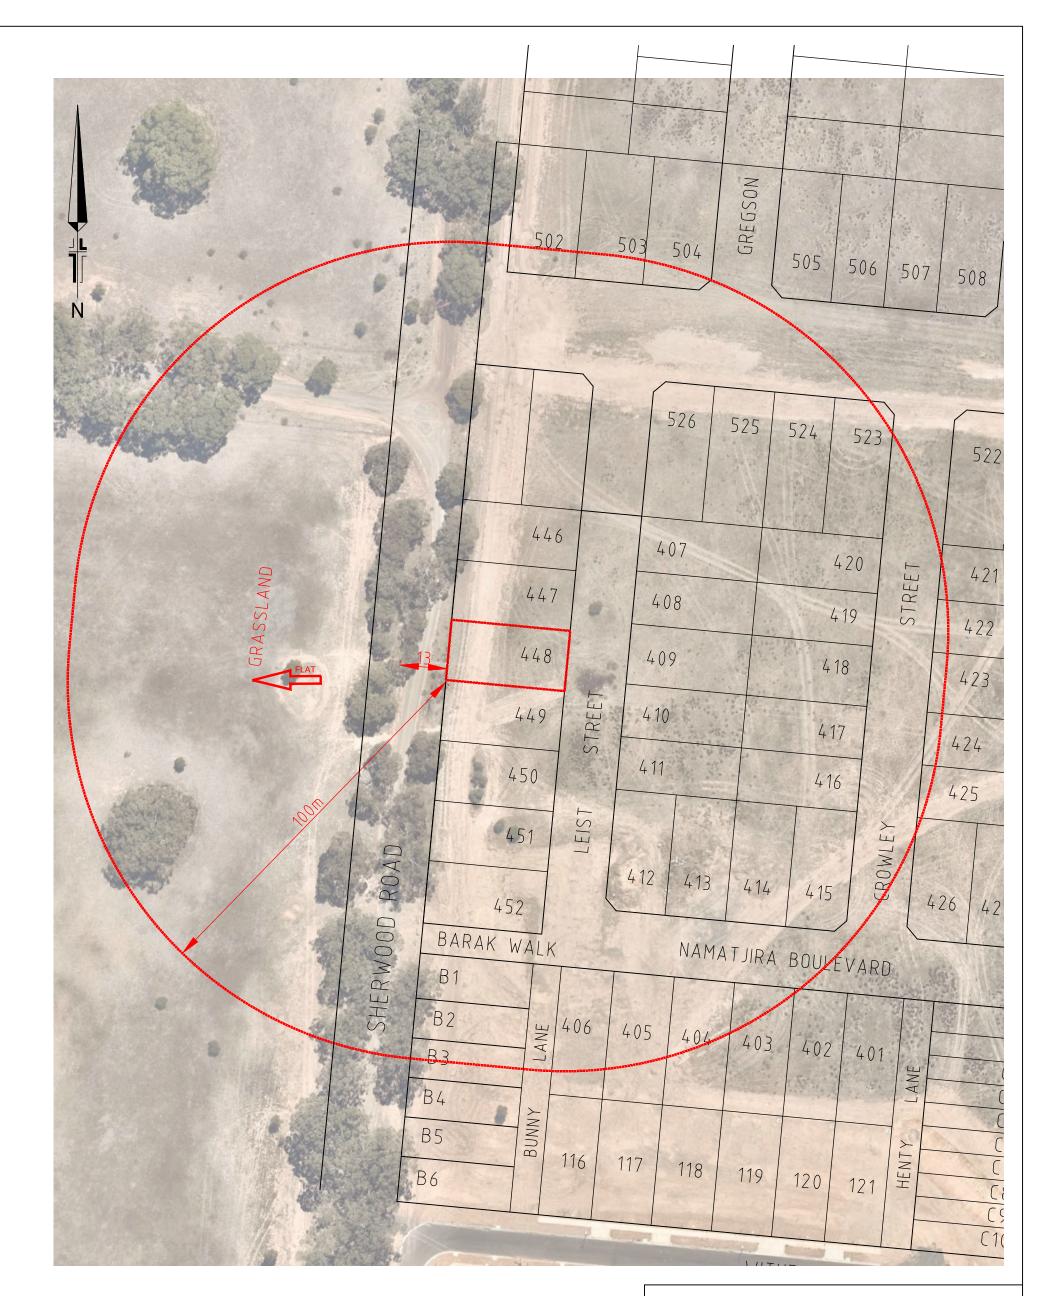

# Assessment of surrounding vegetation (within 100m in all directions)

|                              | North                                                                                                               | East      | South                                                                                                               | West                                                                                                                |
|------------------------------|---------------------------------------------------------------------------------------------------------------------|-----------|---------------------------------------------------------------------------------------------------------------------|---------------------------------------------------------------------------------------------------------------------|
| Vegetation<br>Classification | Excludable<br>(In accordance with<br>overall development<br>under Planning<br>Permit DS/514/2017<br>& DSD/568/2020) | Grassland | Excludable<br>(In accordance with<br>overall development<br>under Planning<br>Permit DS/514/2017<br>& DSD/568/2020) | Excludable<br>(In accordance with<br>overall development<br>under Planning<br>Permit DS/514/2017<br>& DSD/568/2020) |

|                                               | North | East      | South | West |
|-----------------------------------------------|-------|-----------|-------|------|
| Distance (m) to<br>Classifiable<br>Vegetation | NA    | 81 metres | NA    | NA   |

|                           | North                                                                           | East           | South | West |  |  |
|---------------------------|---------------------------------------------------------------------------------|----------------|-------|------|--|--|
| Slope under<br>vegetation | NA                                                                              | Downslope 0-5° | NA    | NA   |  |  |
| NB: Identified slope – u  | NB: Identified slope – upslope/flat or Downslope 0-5°, 5°-10°, 10°-15°, 15°-20° |                |       |      |  |  |

|                                               | North | East      | South | West |
|-----------------------------------------------|-------|-----------|-------|------|
| Distance (m) to<br>Classifiable<br>Vegetation | NA    | 94 metres | NA    | NA   |

|                                                                                 | North | East           | South | West |  |
|---------------------------------------------------------------------------------|-------|----------------|-------|------|--|
| Slope under<br>vegetation                                                       | NA    | Downslope 0-5° | NA    | NA   |  |
| NB: Identified slope – upslope/flat or Downslope 0-5°, 5°-10°, 10°-15°, 15°-20° |       |                |       |      |  |