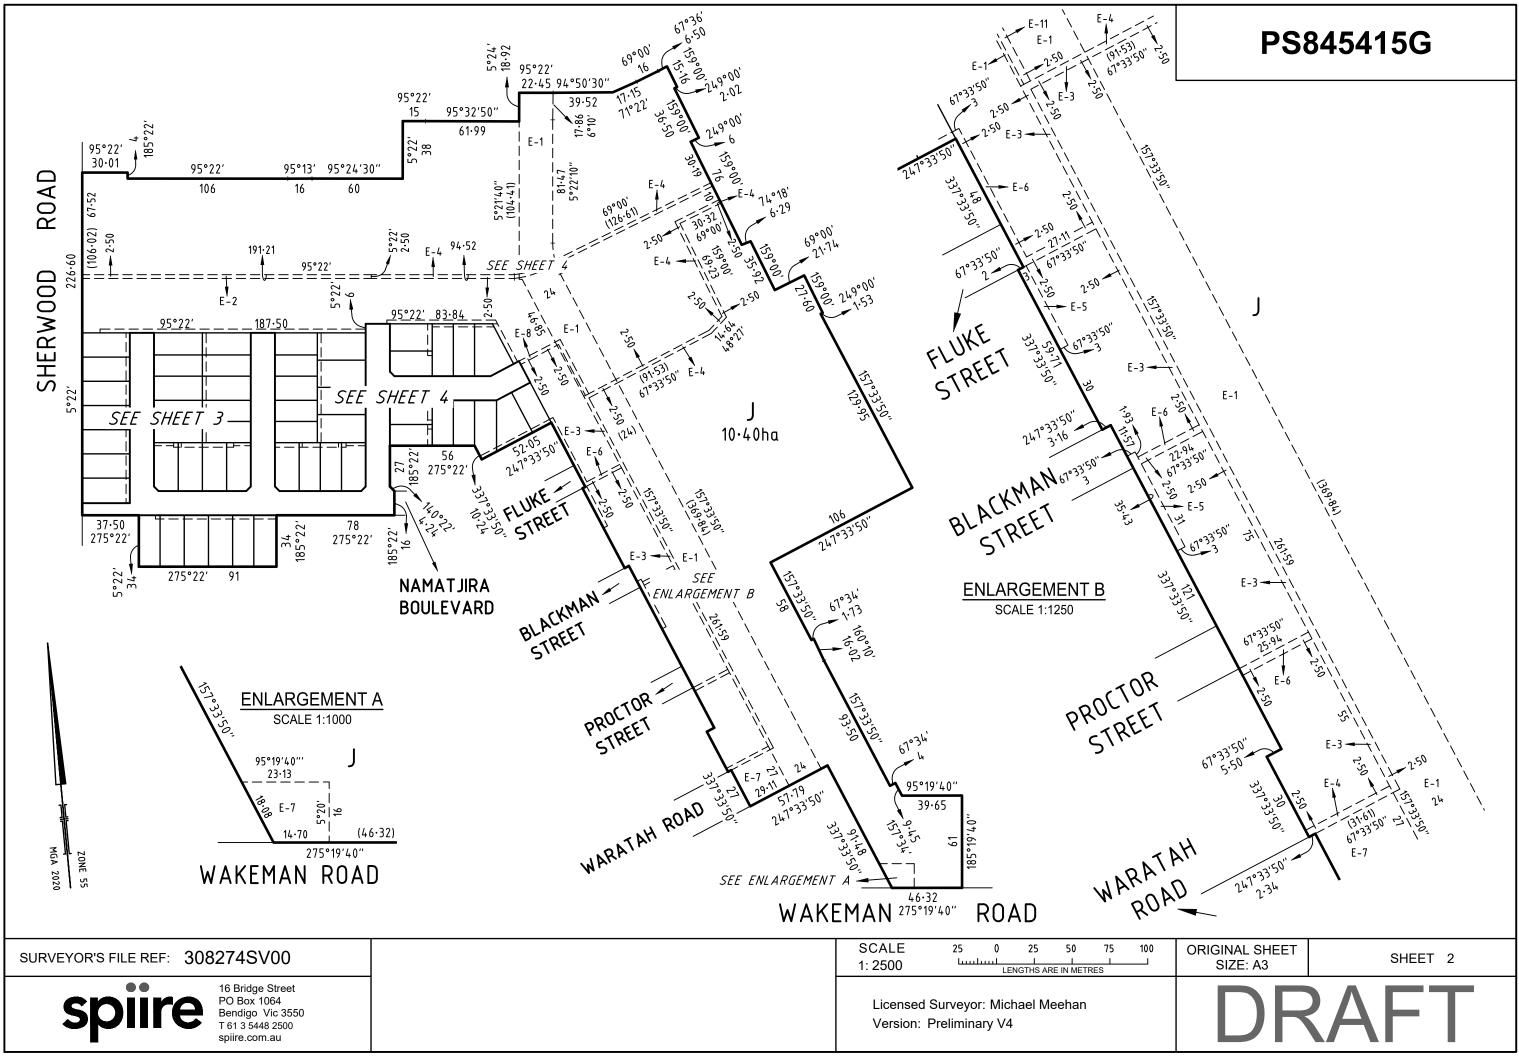

### Site Plan

Refer to attached Site Plan and Plan of Subdivision, prepared by Spiire, PS845415G.

Enclosed Site Plan Plan of Subdivision - PS845415G

| PLAN OF SUBDIVISION                                                                                                                                                                                 |                                                                                                |                   | EDITIO                      | ON 1                                                                                                                                  | PS8                              | 45415G                           |                                                |
|-----------------------------------------------------------------------------------------------------------------------------------------------------------------------------------------------------|------------------------------------------------------------------------------------------------|-------------------|-----------------------------|---------------------------------------------------------------------------------------------------------------------------------------|----------------------------------|----------------------------------|------------------------------------------------|
| LOCATION OF LAND<br>PARISH: BAGSHOT<br>TOWNSHIP:<br>SECTION: 12<br>CROWN ALLOTMENT: 3 (PART)<br>CROWN PORTION:<br>TITLE REFERENCE: C/T<br>LAST PLAN REFERENCE: LOT G ON PS839761V                   |                                                                                                |                   |                             |                                                                                                                                       | D                                | RAF                              | T                                              |
| (at time of subd<br>MGA2020 CC                                                                                                                                                                      | DRESS: WARATAH RC<br>ivision) BAGSHOT 355<br>D-ORDINATES: E: 26<br>re of land in plan) N: 5 93 | 51<br>64 110      | ZONE: 55                    |                                                                                                                                       |                                  |                                  |                                                |
| VE                                                                                                                                                                                                  | STING OF ROADS AI                                                                              | ND/OR RES         | ERVES                       |                                                                                                                                       |                                  | NOTATIONS                        |                                                |
| IDENTIFIE                                                                                                                                                                                           |                                                                                                | JNCIL / BODY / P  |                             | Lote 1 400 //-                                                                                                                        | oth inclusive)                   |                                  | ve) have been omitted from                     |
| ROAD R-                                                                                                                                                                                             | -1 CITY                                                                                        | OF GREATER B      | ENDIGO                      | this plan.                                                                                                                            |                                  |                                  | ve) have been onlitted from                    |
|                                                                                                                                                                                                     |                                                                                                |                   |                             | MCPxxxxxx a                                                                                                                           | applies to Lots                  | 401 to 452 (both inclusiv        | e) on this plan.                               |
|                                                                                                                                                                                                     |                                                                                                |                   |                             | <u>Further purpose of plan:</u><br>Variation of Easement shown E-6 on PS839761V, removal where now contained                          |                                  |                                  |                                                |
|                                                                                                                                                                                                     | NOTATIC                                                                                        | JN3               |                             | within Lots 4                                                                                                                         |                                  |                                  |                                                |
| SURVEY:                                                                                                                                                                                             |                                                                                                |                   |                             | <u>Grounds for removal:</u><br>By consent of the relevant authority under the powers of Section 6(1)(k)(iii)<br>Subdivision Act 1988. |                                  |                                  |                                                |
| STAGING:<br>This is not a staged subdivision<br>Planning Permit No. AM/514/2017/A, xxxxxxxx<br>This survey has been connected to permanent marks No(s). 6, 17 & 19<br>In Proclaimed Survey Area No. |                                                                                                |                   | . 17 & 19                   |                                                                                                                                       |                                  |                                  | ED FOR THE PURPOSE OF<br>PENDING FINAL SERVICE |
|                                                                                                                                                                                                     |                                                                                                |                   | EASEMENT I                  | NFORMATIC                                                                                                                             | DN                               |                                  |                                                |
| LEGEND: A -                                                                                                                                                                                         | Appurtenant Easement E -                                                                       | Encumbering Eas   | ement R - Encumber          | ing Easement (Ro                                                                                                                      | oad)                             |                                  |                                                |
| Easement<br>Reference                                                                                                                                                                               | Purpose                                                                                        | Width<br>(Metres) | Origir                      | ı                                                                                                                                     |                                  | Land Benefited / I               | n Favour of                                    |
| E-1, E-3 &<br>E-11                                                                                                                                                                                  | Carriageway                                                                                    | See Diagram       | PS73085                     | 53W                                                                                                                                   |                                  | Lots 6 & 7 on PS                 | \$730853W                                      |
| E-2                                                                                                                                                                                                 | Pipelines or Ancillary<br>Purposes                                                             | See Diagram       | PS815341E - Se<br>Water Act |                                                                                                                                       |                                  | Coliban Region Water Corporation |                                                |
| E-3 & E-4                                                                                                                                                                                           | Pipelines or Ancillary<br>Purposes                                                             | See Diagram       | PS834199W - Se<br>Water Act | ec 136 of the                                                                                                                         |                                  | Coliban Region Wat               | er Corporation                                 |
| E-5 & E-6                                                                                                                                                                                           | Pipelines or Ancillary<br>Purposes                                                             | See Diagram       | PS839761V - Se<br>Water Act | c 136 of the                                                                                                                          | Coliban Region Water Corporation |                                  | er Corporation                                 |
| E-5                                                                                                                                                                                                 | Drainage                                                                                       | See Diagram       | PS83970                     | 61V                                                                                                                                   |                                  | City of Greater                  | Bendigo                                        |
| E-7                                                                                                                                                                                                 | Carriageway                                                                                    | See Diagram       | PS83970                     | 61V                                                                                                                                   | City of Greater Bendigo          |                                  | Bendigo                                        |
| E-8, E-9 &<br>E-11                                                                                                                                                                                  | Pipelines or Ancillary<br>Purposes                                                             |                   |                             |                                                                                                                                       | Coliban Region Water Corporation |                                  | er Corporation                                 |
| E-11<br>E-9 & E-10                                                                                                                                                                                  | Drainage                                                                                       | See Diagram       | Water Act<br>This Pl        |                                                                                                                                       |                                  | City of Greater                  | Bendigo                                        |
|                                                                                                                                                                                                     |                                                                                                |                   | <u> </u>                    |                                                                                                                                       |                                  |                                  |                                                |
|                                                                                                                                                                                                     | NCE ESTATE - STAG                                                                              |                   | S)<br>JRVEYORS FILE REF:    | 308274SV                                                                                                                              | 00                               | ORIGINAL SHEET<br>SIZE: A3       | OF STAGE - 3.503ha<br>SHEET 1 OF 4             |
| Splife16 Bridge Street<br>PO Box 1064<br>Bendigo Vic 3550<br>T 61 3 5448 2500<br>spiire.com.auDORVETORS HEEREN<br>Licensed Surveyor:<br>Version: Preliminary                                        |                                                                                                |                   |                             |                                                                                                                                       |                                  |                                  |                                                |