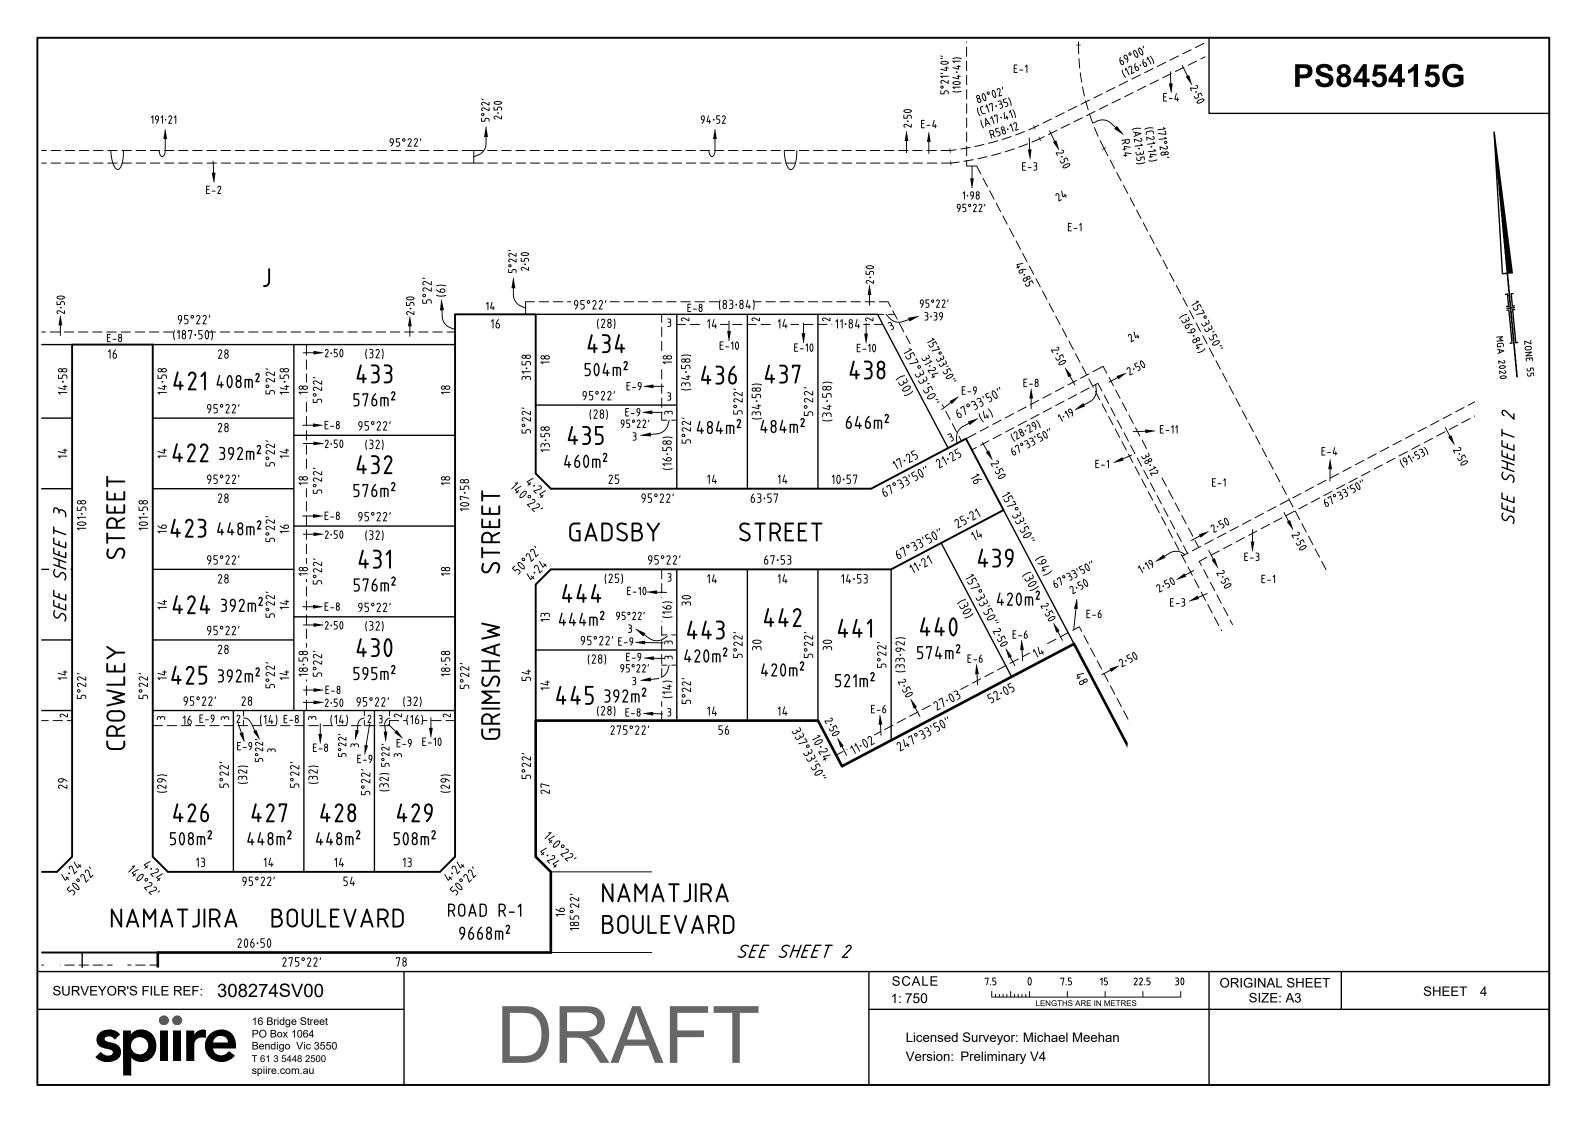

### Site Plan

Refer to attached Site Plan and Plan of Subdivision, prepared by Spiire, PS845415G.

Enclosed Site Plan Plan of Subdivision - PS845415G

| PLAN OF SUBDIVISION                                                                                                                                                                                 |                                                                                                |                   | EDITIO                      | ON 1                                                                                                                                  | PS8                              | 45415G                           |                                                |
|-----------------------------------------------------------------------------------------------------------------------------------------------------------------------------------------------------|------------------------------------------------------------------------------------------------|-------------------|-----------------------------|---------------------------------------------------------------------------------------------------------------------------------------|----------------------------------|----------------------------------|------------------------------------------------|
| LOCATION OF LAND<br>PARISH: BAGSHOT<br>TOWNSHIP:<br>SECTION: 12<br>CROWN ALLOTMENT: 3 (PART)<br>CROWN PORTION:<br>TITLE REFERENCE: C/T<br>LAST PLAN REFERENCE: LOT G ON PS839761V                   |                                                                                                |                   |                             |                                                                                                                                       | D                                | RAF                              | T                                              |
| (at time of subd<br>MGA2020 CC                                                                                                                                                                      | DRESS: WARATAH RC<br>ivision) BAGSHOT 355<br>D-ORDINATES: E: 26<br>re of land in plan) N: 5 93 | 51<br>64 110      | ZONE: 55                    |                                                                                                                                       |                                  |                                  |                                                |
| VE                                                                                                                                                                                                  | STING OF ROADS AI                                                                              | ND/OR RES         | ERVES                       |                                                                                                                                       |                                  | NOTATIONS                        |                                                |
| IDENTIFIE                                                                                                                                                                                           |                                                                                                | JNCIL / BODY / P  |                             | Lote 1 400 //-                                                                                                                        | oth inclusive)                   |                                  | ve) have been omitted from                     |
| ROAD R-                                                                                                                                                                                             | -1 CITY                                                                                        | OF GREATER B      | ENDIGO                      | this plan.                                                                                                                            |                                  |                                  | ve) have been onlitted from                    |
|                                                                                                                                                                                                     |                                                                                                |                   |                             | MCPxxxxxx a                                                                                                                           | applies to Lots                  | 401 to 452 (both inclusiv        | e) on this plan.                               |
|                                                                                                                                                                                                     |                                                                                                |                   |                             | <u>Further purpose of plan:</u><br>Variation of Easement shown E-6 on PS839761V, removal where now contained                          |                                  |                                  |                                                |
|                                                                                                                                                                                                     | NOTATIC                                                                                        | JN3               |                             | within Lots 4                                                                                                                         |                                  |                                  |                                                |
| SURVEY:                                                                                                                                                                                             |                                                                                                |                   |                             | <u>Grounds for removal:</u><br>By consent of the relevant authority under the powers of Section 6(1)(k)(iii)<br>Subdivision Act 1988. |                                  |                                  |                                                |
| STAGING:<br>This is not a staged subdivision<br>Planning Permit No. AM/514/2017/A, xxxxxxxx<br>This survey has been connected to permanent marks No(s). 6, 17 & 19<br>In Proclaimed Survey Area No. |                                                                                                |                   | . 17 & 19                   |                                                                                                                                       |                                  |                                  | ED FOR THE PURPOSE OF<br>PENDING FINAL SERVICE |
|                                                                                                                                                                                                     |                                                                                                |                   | EASEMENT I                  | NFORMATIC                                                                                                                             | DN                               |                                  |                                                |
| LEGEND: A -                                                                                                                                                                                         | Appurtenant Easement E -                                                                       | Encumbering Eas   | ement R - Encumber          | ing Easement (Ro                                                                                                                      | oad)                             |                                  |                                                |
| Easement<br>Reference                                                                                                                                                                               | Purpose                                                                                        | Width<br>(Metres) | Origir                      | ı                                                                                                                                     |                                  | Land Benefited / I               | n Favour of                                    |
| E-1, E-3 &<br>E-11                                                                                                                                                                                  | Carriageway                                                                                    | See Diagram       | PS73085                     | 53W                                                                                                                                   |                                  | Lots 6 & 7 on PS                 | \$730853W                                      |
| E-2                                                                                                                                                                                                 | Pipelines or Ancillary<br>Purposes                                                             | See Diagram       | PS815341E - Se<br>Water Act |                                                                                                                                       |                                  | Coliban Region Water Corporation |                                                |
| E-3 & E-4                                                                                                                                                                                           | Pipelines or Ancillary<br>Purposes                                                             | See Diagram       | PS834199W - Se<br>Water Act | ec 136 of the                                                                                                                         |                                  | Coliban Region Wat               | er Corporation                                 |
| E-5 & E-6                                                                                                                                                                                           | Pipelines or Ancillary<br>Purposes                                                             | See Diagram       | PS839761V - Se<br>Water Act | c 136 of the                                                                                                                          | Coliban Region Water Corporation |                                  | er Corporation                                 |
| E-5                                                                                                                                                                                                 | Drainage                                                                                       | See Diagram       | PS83970                     | 61V                                                                                                                                   |                                  | City of Greater                  | Bendigo                                        |
| E-7                                                                                                                                                                                                 | Carriageway                                                                                    | See Diagram       | PS83970                     | 61V                                                                                                                                   | City of Greater Bendigo          |                                  | Bendigo                                        |
| E-8, E-9 &<br>E-11                                                                                                                                                                                  | Pipelines or Ancillary<br>Purposes                                                             |                   |                             |                                                                                                                                       | Coliban Region Water Corporation |                                  | er Corporation                                 |
| E-11<br>E-9 & E-10                                                                                                                                                                                  | Drainage                                                                                       | See Diagram       | Water Act<br>This Pl        |                                                                                                                                       |                                  | City of Greater                  | Bendigo                                        |
|                                                                                                                                                                                                     |                                                                                                |                   | <u> </u>                    |                                                                                                                                       |                                  |                                  |                                                |
|                                                                                                                                                                                                     | NCE ESTATE - STAG                                                                              |                   | S)<br>JRVEYORS FILE REF:    | 308274SV                                                                                                                              | 00                               | ORIGINAL SHEET<br>SIZE: A3       | OF STAGE - 3.503ha<br>SHEET 1 OF 4             |
| Splife16 Bridge Street<br>PO Box 1064<br>Bendigo Vic 3550<br>T 61 3 5448 2500<br>spiire.com.auDORVETORS HEEREN<br>Licensed Surveyor:<br>Version: Preliminary                                        |                                                                                                |                   |                             |                                                                                                                                       |                                  |                                  |                                                |