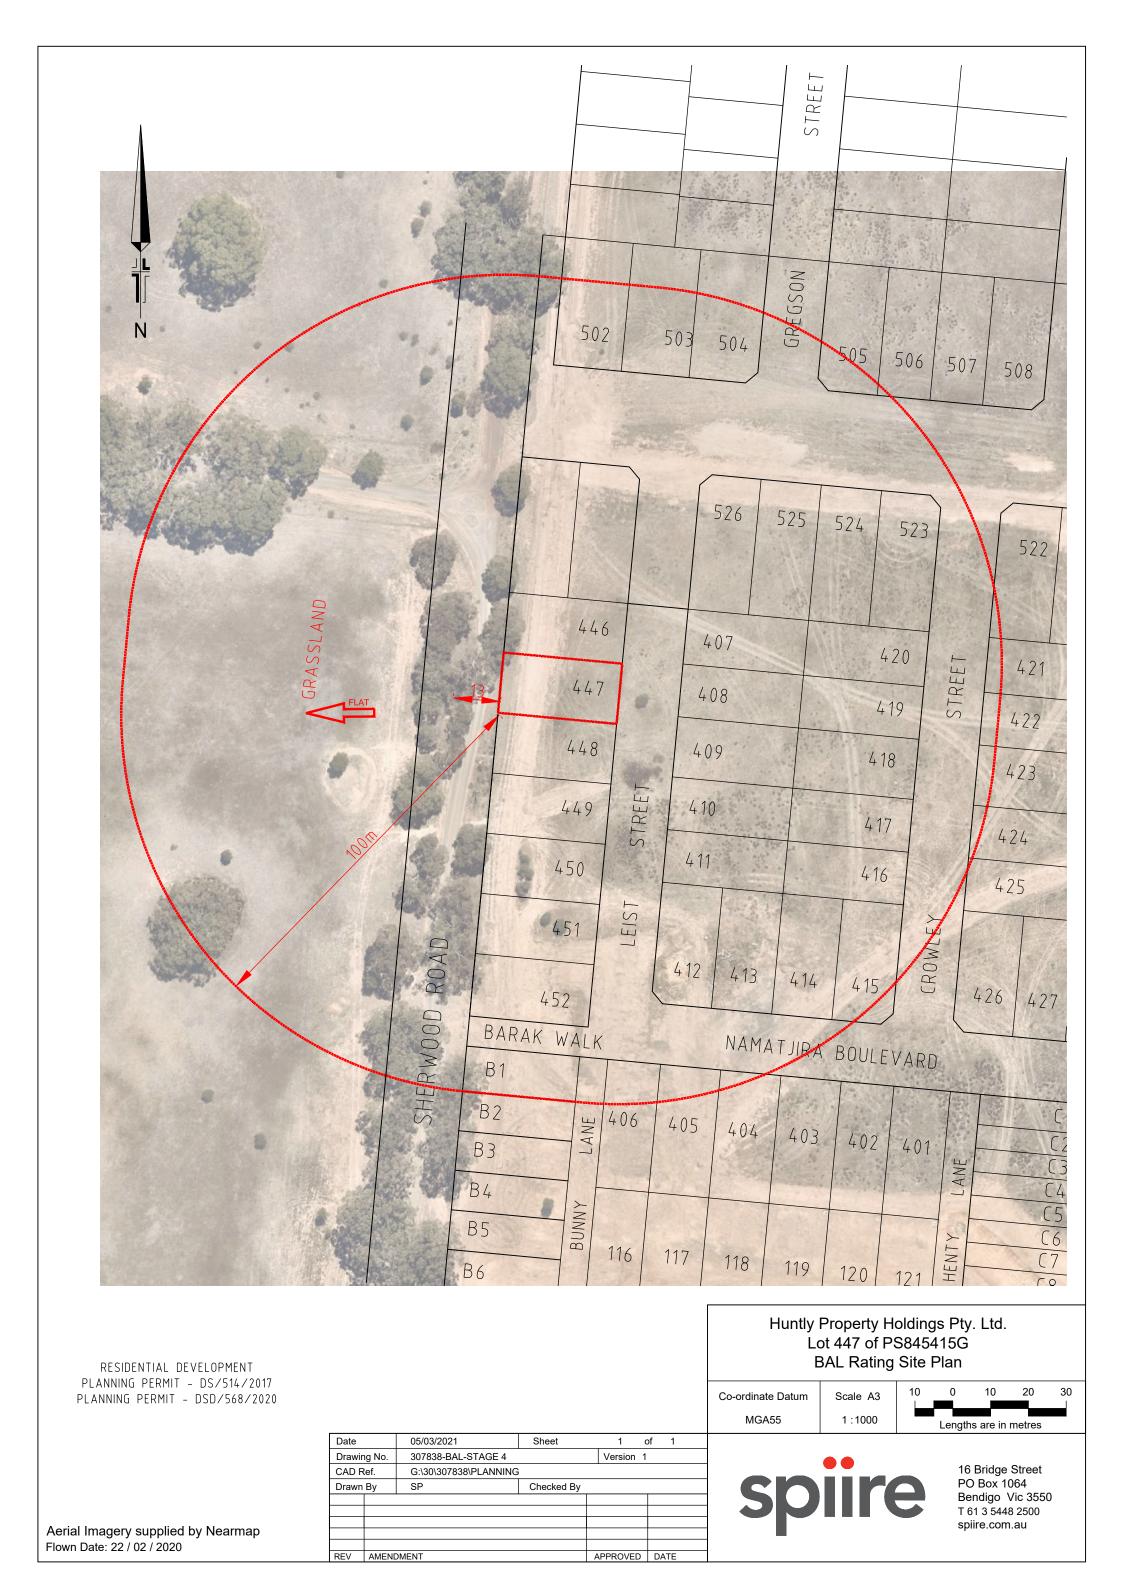

### Site Plan

Refer to attached Site Plan and Plan of Subdivision, prepared by Spiire, PS845415G.

Enclosed Site Plan Plan of Subdivision - PS845415G

| PLAN                                                                                                                                                                                                              | OF SUBDIV                                                                                                                                                                                                                          | ISION                     |                                              | EDITIO                                                                                                                                | ON 1                             | PS8                              | 45415G                                         |
|-------------------------------------------------------------------------------------------------------------------------------------------------------------------------------------------------------------------|------------------------------------------------------------------------------------------------------------------------------------------------------------------------------------------------------------------------------------|---------------------------|----------------------------------------------|---------------------------------------------------------------------------------------------------------------------------------------|----------------------------------|----------------------------------|------------------------------------------------|
| LOCATION OF LAND<br>PARISH: BAGSHOT<br>TOWNSHIP:<br>SECTION: 12<br>CROWN ALLOTMENT: 3 (PART)<br>CROWN PORTION:<br>TITLE REFERENCE: C/T<br>LAST PLAN REFERENCE: LOT G ON PS839761V<br>POSTAL ADDRESS: WARATAH ROAD |                                                                                                                                                                                                                                    |                           |                                              |                                                                                                                                       | D                                | RAF                              | T                                              |
| (at time of subd<br>MGA2020 CC                                                                                                                                                                                    |                                                                                                                                                                                                                                    | 51<br>64 110              | ZONE: 55                                     |                                                                                                                                       |                                  |                                  |                                                |
| VESTING OF ROADS AND/OR RESERVES                                                                                                                                                                                  |                                                                                                                                                                                                                                    |                           | ERVES                                        |                                                                                                                                       |                                  | NOTATIONS                        |                                                |
| IDENTIFIE                                                                                                                                                                                                         |                                                                                                                                                                                                                                    | JNCIL / BODY / P          |                                              | Lote 1 400 //-                                                                                                                        | oth inclusive)                   |                                  | ve) have been omitted from                     |
| ROAD R-                                                                                                                                                                                                           | -1 CITY                                                                                                                                                                                                                            | OF GREATER B              | ENDIGO                                       | this plan.                                                                                                                            |                                  |                                  | ve) have been onlitted from                    |
|                                                                                                                                                                                                                   |                                                                                                                                                                                                                                    |                           |                                              | MCPxxxxxx applies to Lots 401 to 452 (both inclusive) on this plan.                                                                   |                                  |                                  |                                                |
|                                                                                                                                                                                                                   |                                                                                                                                                                                                                                    |                           |                                              | Further purpose of plan:<br>Variation of Easement shown E-6 on PS839761V, removal where now contained                                 |                                  |                                  |                                                |
|                                                                                                                                                                                                                   | NOTATIC                                                                                                                                                                                                                            | JN3                       |                                              | within Lots 4                                                                                                                         |                                  |                                  |                                                |
| SURVEY:                                                                                                                                                                                                           |                                                                                                                                                                                                                                    |                           |                                              | <u>Grounds for removal:</u><br>By consent of the relevant authority under the powers of Section 6(1)(k)(iii)<br>Subdivision Act 1988. |                                  |                                  |                                                |
| Planning Permit<br>This survey has                                                                                                                                                                                | This plan is based on survey<br>STAGING:<br>This is not a staged subdivision<br>Planning Permit No. AM/514/2017/A, xxxxxxx<br>This survey has been connected to permanent marks No(s). 6, 17 & 19<br>In Proclaimed Survey Area No. |                           |                                              |                                                                                                                                       |                                  |                                  | ED FOR THE PURPOSE OF<br>PENDING FINAL SERVICE |
|                                                                                                                                                                                                                   |                                                                                                                                                                                                                                    |                           | EASEMENT I                                   | NFORMATIC                                                                                                                             | DN                               |                                  |                                                |
| LEGEND: A -                                                                                                                                                                                                       | Appurtenant Easement E -                                                                                                                                                                                                           | Encumbering Eas           | ement R - Encumber                           | ing Easement (Ro                                                                                                                      | oad)                             |                                  |                                                |
| Easement<br>Reference                                                                                                                                                                                             | Purpose                                                                                                                                                                                                                            | Width<br>(Metres)         | Origir                                       | ı                                                                                                                                     |                                  | Land Benefited / I               | n Favour of                                    |
| E-1, E-3 &<br>E-11                                                                                                                                                                                                | Carriageway                                                                                                                                                                                                                        | See Diagram               | PS73085                                      | 53W                                                                                                                                   |                                  | Lots 6 & 7 on PS                 | \$730853W                                      |
| E-2                                                                                                                                                                                                               | Pipelines or Ancillary<br>Purposes                                                                                                                                                                                                 | See Diagram               | PS815341E - Se<br>Water Act                  |                                                                                                                                       |                                  | Coliban Region Water Corporation |                                                |
| E-3 & E-4                                                                                                                                                                                                         | Pipelines or Ancillary<br>Purposes                                                                                                                                                                                                 | See Diagram               | PS834199W - Se<br>Water Act                  | ec 136 of the                                                                                                                         |                                  | Coliban Region Wat               | er Corporation                                 |
| E-5 & E-6                                                                                                                                                                                                         | Pipelines or Ancillary<br>Purposes                                                                                                                                                                                                 | See Diagram               | PS839761V - Se<br>Water Act                  | c 136 of the                                                                                                                          | Coliban Region Water Corporation |                                  | er Corporation                                 |
| E-5                                                                                                                                                                                                               | Drainage                                                                                                                                                                                                                           | See Diagram               | PS83970                                      | 61V                                                                                                                                   |                                  | City of Greater                  | Bendigo                                        |
| E-7                                                                                                                                                                                                               | Carriageway                                                                                                                                                                                                                        | See Diagram               | PS83970                                      | 61V                                                                                                                                   |                                  | City of Greater                  | Bendigo                                        |
| E-8, E-9 &<br>E-11                                                                                                                                                                                                |                                                                                                                                                                                                                                    |                           |                                              |                                                                                                                                       | Coliban Region Wat               | er Corporation                   |                                                |
|                                                                                                                                                                                                                   |                                                                                                                                                                                                                                    | Water Act<br>This Pl      | 1989                                         |                                                                                                                                       | Bendigo                          |                                  |                                                |
|                                                                                                                                                                                                                   |                                                                                                                                                                                                                                    |                           | <u> </u>                                     |                                                                                                                                       |                                  |                                  |                                                |
|                                                                                                                                                                                                                   | NCE ESTATE - STAG                                                                                                                                                                                                                  |                           | S)<br>JRVEYORS FILE REF:                     | 308274SV                                                                                                                              | 00                               | ORIGINAL SHEET<br>SIZE: A3       | OF STAGE - 3.503ha<br>SHEET 1 OF 4             |
| sp                                                                                                                                                                                                                | PO Box 10<br>Bendigo<br>T 61 3 544<br>spiire.com                                                                                                                                                                                   | 064<br>Vic 3550<br>8 2500 | Licensed Surveyor: I<br>Version: Preliminary |                                                                                                                                       |                                  |                                  |                                                |