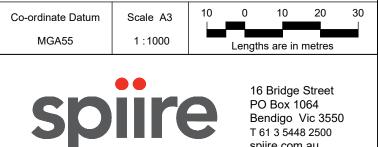

Enclosed Site Plan Plan of Subdivision - PS845415G

| PLAN OF SUBDIVISION                                                                                                                                                                                 |                                                                                                |                   | EDITIO                      | ON 1                                                                                                                                  | PS8                              | 45415G                           |                                                |
|-----------------------------------------------------------------------------------------------------------------------------------------------------------------------------------------------------|------------------------------------------------------------------------------------------------|-------------------|-----------------------------|---------------------------------------------------------------------------------------------------------------------------------------|----------------------------------|----------------------------------|------------------------------------------------|
| LOCATION OF LAND<br>PARISH: BAGSHOT<br>TOWNSHIP:<br>SECTION: 12<br>CROWN ALLOTMENT: 3 (PART)<br>CROWN PORTION:<br>TITLE REFERENCE: C/T<br>LAST PLAN REFERENCE: LOT G ON PS839761V                   |                                                                                                |                   |                             |                                                                                                                                       | D                                | RAF                              | T                                              |
| (at time of subd<br>MGA2020 CC                                                                                                                                                                      | DRESS: WARATAH RC<br>ivision) BAGSHOT 355<br>D-ORDINATES: E: 26<br>re of land in plan) N: 5 93 | 51<br>64 110      | ZONE: 55                    |                                                                                                                                       |                                  |                                  |                                                |
| VE                                                                                                                                                                                                  | STING OF ROADS AI                                                                              | ND/OR RES         | ERVES                       |                                                                                                                                       |                                  | NOTATIONS                        |                                                |
| IDENTIFIE                                                                                                                                                                                           |                                                                                                | JNCIL / BODY / P  |                             | Lote 1 400 //-                                                                                                                        | oth inclusive)                   |                                  | ve) have been omitted from                     |
| ROAD R-                                                                                                                                                                                             | -1 CITY                                                                                        | OF GREATER B      | ENDIGO                      | this plan.                                                                                                                            |                                  |                                  | ve) have been onlitted from                    |
|                                                                                                                                                                                                     |                                                                                                |                   |                             | MCPxxxxxx a                                                                                                                           | applies to Lots                  | 401 to 452 (both inclusiv        | e) on this plan.                               |
|                                                                                                                                                                                                     |                                                                                                |                   |                             | <u>Further purpose of plan:</u><br>Variation of Easement shown E-6 on PS839761V, removal where now contained                          |                                  |                                  |                                                |
|                                                                                                                                                                                                     | NOTATIC                                                                                        | JN3               |                             | within Lots 4                                                                                                                         |                                  |                                  |                                                |
| SURVEY:                                                                                                                                                                                             |                                                                                                |                   |                             | <u>Grounds for removal:</u><br>By consent of the relevant authority under the powers of Section 6(1)(k)(iii)<br>Subdivision Act 1988. |                                  |                                  |                                                |
| STAGING:<br>This is not a staged subdivision<br>Planning Permit No. AM/514/2017/A, xxxxxxxx<br>This survey has been connected to permanent marks No(s). 6, 17 & 19<br>In Proclaimed Survey Area No. |                                                                                                |                   | . 17 & 19                   |                                                                                                                                       |                                  |                                  | ED FOR THE PURPOSE OF<br>PENDING FINAL SERVICE |
|                                                                                                                                                                                                     |                                                                                                |                   | EASEMENT I                  | NFORMATIC                                                                                                                             | DN                               |                                  |                                                |
| LEGEND: A -                                                                                                                                                                                         | Appurtenant Easement E -                                                                       | Encumbering Eas   | ement R - Encumber          | ing Easement (Ro                                                                                                                      | oad)                             |                                  |                                                |
| Easement<br>Reference                                                                                                                                                                               | Purpose                                                                                        | Width<br>(Metres) | Origir                      | ı                                                                                                                                     |                                  | Land Benefited / I               | n Favour of                                    |
| E-1, E-3 &<br>E-11                                                                                                                                                                                  | Carriageway                                                                                    | See Diagram       | PS73085                     | 53W                                                                                                                                   |                                  | Lots 6 & 7 on PS                 | \$730853W                                      |
| E-2                                                                                                                                                                                                 | Pipelines or Ancillary<br>Purposes                                                             | See Diagram       | PS815341E - Se<br>Water Act |                                                                                                                                       |                                  | Coliban Region Water Corporation |                                                |
| E-3 & E-4                                                                                                                                                                                           | Pipelines or Ancillary<br>Purposes                                                             | See Diagram       | PS834199W - Se<br>Water Act | ec 136 of the                                                                                                                         |                                  | Coliban Region Wat               | er Corporation                                 |
| E-5 & E-6                                                                                                                                                                                           | Pipelines or Ancillary<br>Purposes                                                             | See Diagram       | PS839761V - Se<br>Water Act | c 136 of the                                                                                                                          | Coliban Region Water Corporation |                                  | er Corporation                                 |
| E-5                                                                                                                                                                                                 | Drainage                                                                                       | See Diagram       | PS83970                     | 61V                                                                                                                                   |                                  | City of Greater                  | Bendigo                                        |
| E-7                                                                                                                                                                                                 | Carriageway                                                                                    | See Diagram       | PS83970                     | 61V                                                                                                                                   | City of Greater Bendigo          |                                  | Bendigo                                        |
| E-8, E-9 &<br>E-11                                                                                                                                                                                  | Pipelines or Ancillary<br>Purposes                                                             |                   |                             |                                                                                                                                       | Coliban Region Water Corporation |                                  | er Corporation                                 |
| E-11<br>E-9 & E-10                                                                                                                                                                                  | Drainage                                                                                       | See Diagram       | Water Act<br>This Pl        |                                                                                                                                       |                                  | City of Greater                  | Bendigo                                        |
|                                                                                                                                                                                                     |                                                                                                |                   | <u> </u>                    |                                                                                                                                       |                                  |                                  |                                                |
|                                                                                                                                                                                                     | NCE ESTATE - STAG                                                                              |                   | S)<br>JRVEYORS FILE REF:    | 308274SV                                                                                                                              | 00                               | ORIGINAL SHEET<br>SIZE: A3       | OF STAGE - 3.503ha<br>SHEET 1 OF 4             |
| Splife16 Bridge Street<br>PO Box 1064<br>Bendigo Vic 3550<br>T 61 3 5448 2500<br>spiire.com.auDORVETORS HEEREN<br>Licensed Surveyor:<br>Version: Preliminary                                        |                                                                                                |                   |                             |                                                                                                                                       |                                  |                                  |                                                |

Enclosed Site Plan Plan of Subdivision - PS845415G

| PLAN                                                                                                                                                                                                              | OF SUBDIV                                                                                                                                                                                                                          | ISION                     |                                              | EDITIO                                                                                                                                | ON 1                             | PS8                              | 45415G                                         |
|-------------------------------------------------------------------------------------------------------------------------------------------------------------------------------------------------------------------|------------------------------------------------------------------------------------------------------------------------------------------------------------------------------------------------------------------------------------|---------------------------|----------------------------------------------|---------------------------------------------------------------------------------------------------------------------------------------|----------------------------------|----------------------------------|------------------------------------------------|
| LOCATION OF LAND<br>PARISH: BAGSHOT<br>TOWNSHIP:<br>SECTION: 12<br>CROWN ALLOTMENT: 3 (PART)<br>CROWN PORTION:<br>TITLE REFERENCE: C/T<br>LAST PLAN REFERENCE: LOT G ON PS839761V<br>POSTAL ADDRESS: WARATAH ROAD |                                                                                                                                                                                                                                    |                           |                                              |                                                                                                                                       | D                                | RAF                              | T                                              |
| (at time of subd<br>MGA2020 CC                                                                                                                                                                                    |                                                                                                                                                                                                                                    | 51<br>64 110              | ZONE: 55                                     |                                                                                                                                       |                                  |                                  |                                                |
| VESTING OF ROADS AND/OR RESERVES                                                                                                                                                                                  |                                                                                                                                                                                                                                    |                           | ERVES                                        |                                                                                                                                       |                                  | NOTATIONS                        |                                                |
| IDENTIFIE                                                                                                                                                                                                         |                                                                                                                                                                                                                                    | JNCIL / BODY / P          |                                              | Lote 1 400 //-                                                                                                                        | oth inclusive)                   |                                  | ve) have been omitted from                     |
| ROAD R-                                                                                                                                                                                                           | -1 CITY                                                                                                                                                                                                                            | OF GREATER B              | ENDIGO                                       | this plan.                                                                                                                            |                                  |                                  | ve) have been onlitted from                    |
|                                                                                                                                                                                                                   |                                                                                                                                                                                                                                    |                           |                                              | MCPxxxxxx applies to Lots 401 to 452 (both inclusive) on this plan.                                                                   |                                  |                                  |                                                |
|                                                                                                                                                                                                                   |                                                                                                                                                                                                                                    |                           |                                              | Further purpose of plan:<br>Variation of Easement shown E-6 on PS839761V, removal where now contained                                 |                                  |                                  |                                                |
|                                                                                                                                                                                                                   | NOTATIC                                                                                                                                                                                                                            | JN3                       |                                              | within Lots 4                                                                                                                         |                                  |                                  |                                                |
| SURVEY:                                                                                                                                                                                                           |                                                                                                                                                                                                                                    |                           |                                              | <u>Grounds for removal:</u><br>By consent of the relevant authority under the powers of Section 6(1)(k)(iii)<br>Subdivision Act 1988. |                                  |                                  |                                                |
| Planning Permit<br>This survey has                                                                                                                                                                                | This plan is based on survey<br>STAGING:<br>This is not a staged subdivision<br>Planning Permit No. AM/514/2017/A, xxxxxxx<br>This survey has been connected to permanent marks No(s). 6, 17 & 19<br>In Proclaimed Survey Area No. |                           |                                              |                                                                                                                                       |                                  |                                  | ED FOR THE PURPOSE OF<br>PENDING FINAL SERVICE |
|                                                                                                                                                                                                                   |                                                                                                                                                                                                                                    |                           | EASEMENT I                                   | NFORMATIC                                                                                                                             | DN                               |                                  |                                                |
| LEGEND: A -                                                                                                                                                                                                       | Appurtenant Easement E -                                                                                                                                                                                                           | Encumbering Eas           | ement R - Encumber                           | ing Easement (Ro                                                                                                                      | oad)                             |                                  |                                                |
| Easement<br>Reference                                                                                                                                                                                             | Purpose                                                                                                                                                                                                                            | Width<br>(Metres)         | Origir                                       | ı                                                                                                                                     |                                  | Land Benefited / I               | n Favour of                                    |
| E-1, E-3 &<br>E-11                                                                                                                                                                                                | Carriageway                                                                                                                                                                                                                        | See Diagram               | PS73085                                      | 53W                                                                                                                                   |                                  | Lots 6 & 7 on PS                 | \$730853W                                      |
| E-2                                                                                                                                                                                                               | Pipelines or Ancillary<br>Purposes                                                                                                                                                                                                 | See Diagram               | PS815341E - Se<br>Water Act                  |                                                                                                                                       |                                  | Coliban Region Water Corporation |                                                |
| E-3 & E-4                                                                                                                                                                                                         | Pipelines or Ancillary<br>Purposes                                                                                                                                                                                                 | See Diagram               | PS834199W - Se<br>Water Act                  | ec 136 of the                                                                                                                         |                                  | Coliban Region Wat               | er Corporation                                 |
| E-5 & E-6                                                                                                                                                                                                         | Pipelines or Ancillary<br>Purposes                                                                                                                                                                                                 | See Diagram               | PS839761V - Se<br>Water Act                  | c 136 of the                                                                                                                          | Coliban Region Water Corporation |                                  | er Corporation                                 |
| E-5                                                                                                                                                                                                               | Drainage                                                                                                                                                                                                                           | See Diagram               | PS83970                                      | 61V                                                                                                                                   |                                  | City of Greater                  | Bendigo                                        |
| E-7                                                                                                                                                                                                               | Carriageway                                                                                                                                                                                                                        | See Diagram               | PS83970                                      | 61V                                                                                                                                   |                                  | City of Greater                  | Bendigo                                        |
| E-8, E-9 &<br>E-11                                                                                                                                                                                                |                                                                                                                                                                                                                                    |                           |                                              |                                                                                                                                       | Coliban Region Wat               | er Corporation                   |                                                |
|                                                                                                                                                                                                                   |                                                                                                                                                                                                                                    | Water Act<br>This Pl      | 1989                                         |                                                                                                                                       | Bendigo                          |                                  |                                                |
|                                                                                                                                                                                                                   |                                                                                                                                                                                                                                    |                           | <u> </u>                                     |                                                                                                                                       |                                  |                                  |                                                |
|                                                                                                                                                                                                                   | NCE ESTATE - STAG                                                                                                                                                                                                                  |                           | S)<br>JRVEYORS FILE REF:                     | 308274SV                                                                                                                              | 00                               | ORIGINAL SHEET<br>SIZE: A3       | OF STAGE - 3.503ha<br>SHEET 1 OF 4             |
| sp                                                                                                                                                                                                                | PO Box 10<br>Bendigo<br>T 61 3 544<br>spiire.com                                                                                                                                                                                   | 064<br>Vic 3550<br>8 2500 | Licensed Surveyor: I<br>Version: Preliminary |                                                                                                                                       |                                  |                                  |                                                |