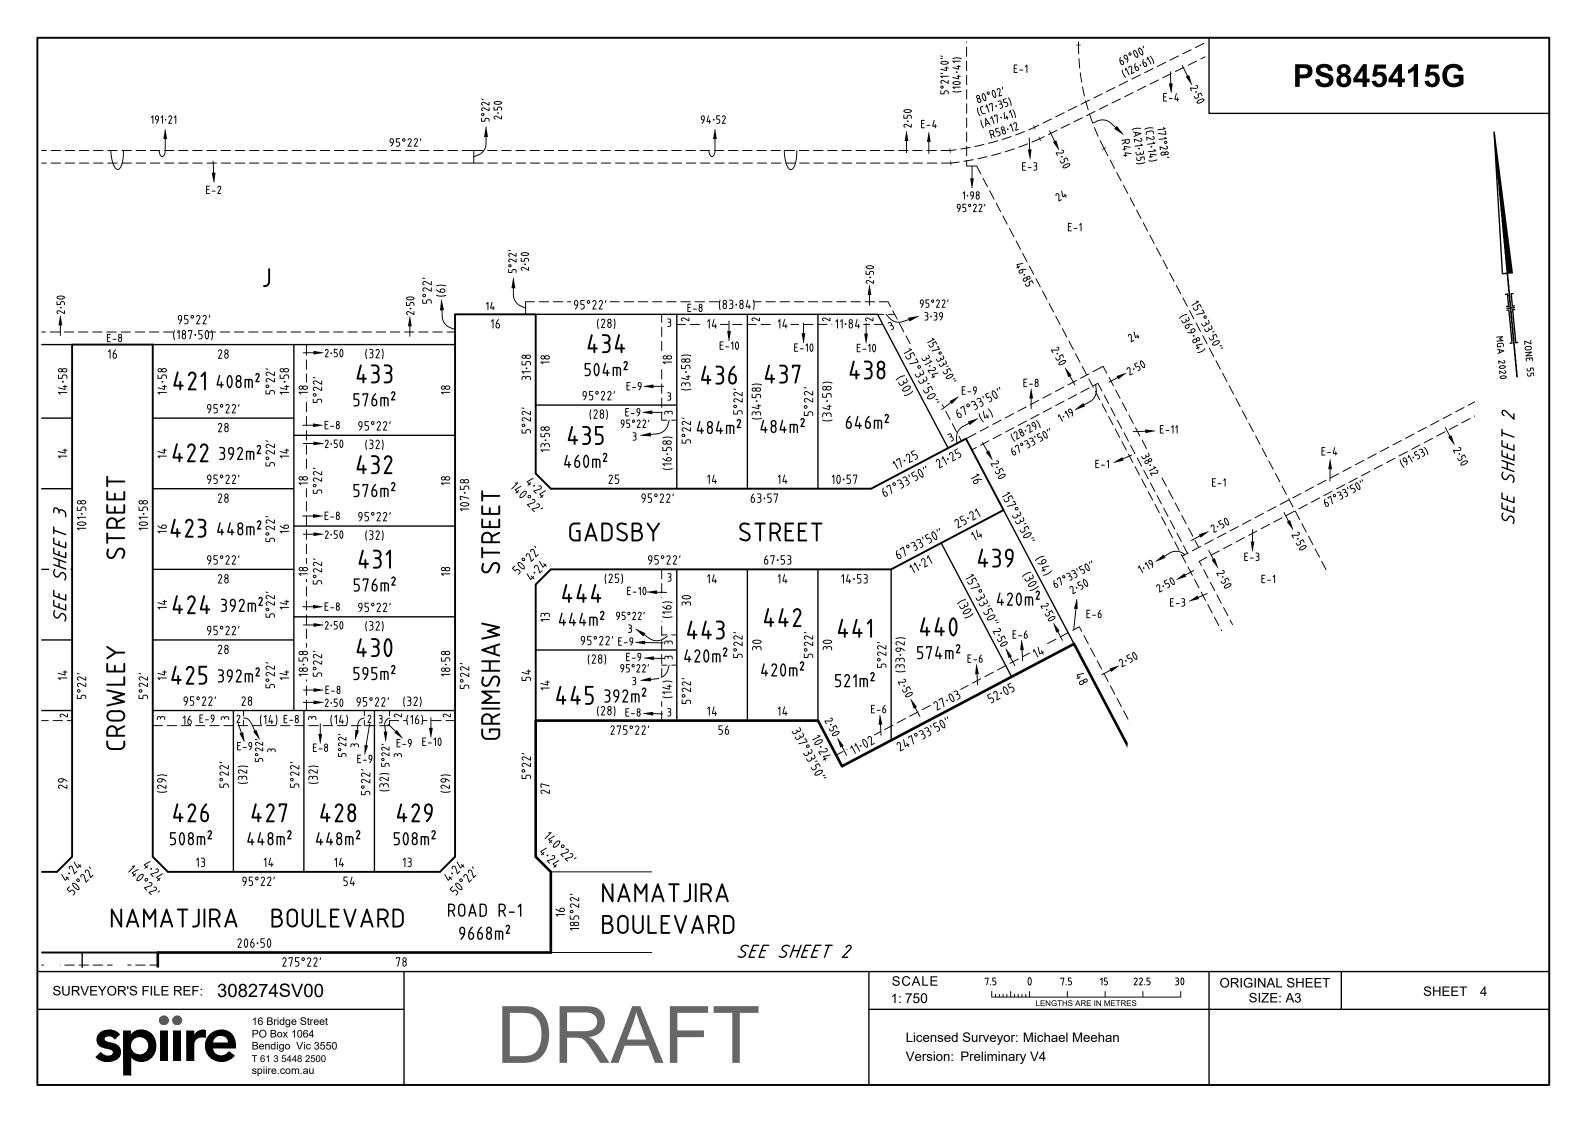

Enclosed Site Plan Plan of Subdivision - PS845415G

| PLAN OF SUBDIVISION                                                                                                                                                                                 |                                                                                                |                   | EDITIO                      | ON 1                                                                                                                                  | PS8                              | 45415G                           |                                                |
|-----------------------------------------------------------------------------------------------------------------------------------------------------------------------------------------------------|------------------------------------------------------------------------------------------------|-------------------|-----------------------------|---------------------------------------------------------------------------------------------------------------------------------------|----------------------------------|----------------------------------|------------------------------------------------|
| LOCATION OF LAND<br>PARISH: BAGSHOT<br>TOWNSHIP:<br>SECTION: 12<br>CROWN ALLOTMENT: 3 (PART)<br>CROWN PORTION:<br>TITLE REFERENCE: C/T<br>LAST PLAN REFERENCE: LOT G ON PS839761V                   |                                                                                                |                   |                             |                                                                                                                                       | D                                | RAF                              | T                                              |
| (at time of subd<br>MGA2020 CC                                                                                                                                                                      | DRESS: WARATAH RC<br>ivision) BAGSHOT 355<br>D-ORDINATES: E: 26<br>re of land in plan) N: 5 93 | 51<br>64 110      | ZONE: 55                    |                                                                                                                                       |                                  |                                  |                                                |
| VE                                                                                                                                                                                                  | STING OF ROADS AI                                                                              | ND/OR RES         | ERVES                       |                                                                                                                                       |                                  | NOTATIONS                        |                                                |
| IDENTIFIE                                                                                                                                                                                           |                                                                                                | JNCIL / BODY / P  |                             | Lote 1 400 //-                                                                                                                        | oth inclusive)                   |                                  | ve) have been omitted from                     |
| ROAD R-                                                                                                                                                                                             | -1 CITY                                                                                        | OF GREATER B      | ENDIGO                      | this plan.                                                                                                                            |                                  |                                  | ve) have been onlitted from                    |
|                                                                                                                                                                                                     |                                                                                                |                   |                             | MCPxxxxxx a                                                                                                                           | applies to Lots                  | 401 to 452 (both inclusiv        | e) on this plan.                               |
|                                                                                                                                                                                                     |                                                                                                |                   |                             | <u>Further purpose of plan:</u><br>Variation of Easement shown E-6 on PS839761V, removal where now contained                          |                                  |                                  |                                                |
|                                                                                                                                                                                                     | NOTATIC                                                                                        | JN3               |                             | within Lots 4                                                                                                                         |                                  |                                  |                                                |
| SURVEY:                                                                                                                                                                                             |                                                                                                |                   |                             | <u>Grounds for removal:</u><br>By consent of the relevant authority under the powers of Section 6(1)(k)(iii)<br>Subdivision Act 1988. |                                  |                                  |                                                |
| STAGING:<br>This is not a staged subdivision<br>Planning Permit No. AM/514/2017/A, xxxxxxxx<br>This survey has been connected to permanent marks No(s). 6, 17 & 19<br>In Proclaimed Survey Area No. |                                                                                                |                   | . 17 & 19                   |                                                                                                                                       |                                  |                                  | ED FOR THE PURPOSE OF<br>PENDING FINAL SERVICE |
|                                                                                                                                                                                                     |                                                                                                |                   | EASEMENT I                  | NFORMATIC                                                                                                                             | DN                               |                                  |                                                |
| LEGEND: A -                                                                                                                                                                                         | Appurtenant Easement E -                                                                       | Encumbering Eas   | ement R - Encumber          | ing Easement (Ro                                                                                                                      | oad)                             |                                  |                                                |
| Easement<br>Reference                                                                                                                                                                               | Purpose                                                                                        | Width<br>(Metres) | Origir                      | ı                                                                                                                                     |                                  | Land Benefited / I               | n Favour of                                    |
| E-1, E-3 &<br>E-11                                                                                                                                                                                  | Carriageway                                                                                    | See Diagram       | PS73085                     | 53W                                                                                                                                   |                                  | Lots 6 & 7 on PS                 | \$730853W                                      |
| E-2                                                                                                                                                                                                 | Pipelines or Ancillary<br>Purposes                                                             | See Diagram       | PS815341E - Se<br>Water Act |                                                                                                                                       |                                  | Coliban Region Water Corporation |                                                |
| E-3 & E-4                                                                                                                                                                                           | Pipelines or Ancillary<br>Purposes                                                             | See Diagram       | PS834199W - Se<br>Water Act | ec 136 of the                                                                                                                         |                                  | Coliban Region Wat               | er Corporation                                 |
| E-5 & E-6                                                                                                                                                                                           | Pipelines or Ancillary<br>Purposes                                                             | See Diagram       | PS839761V - Se<br>Water Act | c 136 of the                                                                                                                          | Coliban Region Water Corporation |                                  | er Corporation                                 |
| E-5                                                                                                                                                                                                 | Drainage                                                                                       | See Diagram       | PS83970                     | 61V                                                                                                                                   |                                  | City of Greater                  | Bendigo                                        |
| E-7                                                                                                                                                                                                 | Carriageway                                                                                    | See Diagram       | PS83970                     | 61V                                                                                                                                   | City of Greater Bendigo          |                                  | Bendigo                                        |
| E-8, E-9 &<br>E-11                                                                                                                                                                                  | Pipelines or Ancillary<br>Purposes                                                             |                   |                             |                                                                                                                                       | Coliban Region Water Corporation |                                  | er Corporation                                 |
| E-11<br>E-9 & E-10                                                                                                                                                                                  | Drainage                                                                                       | See Diagram       | Water Act<br>This Pl        |                                                                                                                                       |                                  | City of Greater                  | Bendigo                                        |
|                                                                                                                                                                                                     |                                                                                                |                   | <u> </u>                    |                                                                                                                                       |                                  |                                  |                                                |
|                                                                                                                                                                                                     | NCE ESTATE - STAG                                                                              |                   | S)<br>JRVEYORS FILE REF:    | 308274SV                                                                                                                              | 00                               | ORIGINAL SHEET<br>SIZE: A3       | OF STAGE - 3.503ha<br>SHEET 1 OF 4             |
| Splife16 Bridge Street<br>PO Box 1064<br>Bendigo Vic 3550<br>T 61 3 5448 2500<br>spiire.com.auDORVETORS HEEREN<br>Licensed Surveyor:<br>Version: Preliminary                                        |                                                                                                |                   |                             |                                                                                                                                       |                                  |                                  |                                                |

Enclosed Site Plan Plan of Subdivision - PS845415G

| PLAN                                                                                                                                                                                                              | OF SUBDIV                                                                                                                                                                                                                          | ISION                     |                                              | EDITIO                                                                                                                                | ON 1                             | PS8                              | 45415G                                         |
|-------------------------------------------------------------------------------------------------------------------------------------------------------------------------------------------------------------------|------------------------------------------------------------------------------------------------------------------------------------------------------------------------------------------------------------------------------------|---------------------------|----------------------------------------------|---------------------------------------------------------------------------------------------------------------------------------------|----------------------------------|----------------------------------|------------------------------------------------|
| LOCATION OF LAND<br>PARISH: BAGSHOT<br>TOWNSHIP:<br>SECTION: 12<br>CROWN ALLOTMENT: 3 (PART)<br>CROWN PORTION:<br>TITLE REFERENCE: C/T<br>LAST PLAN REFERENCE: LOT G ON PS839761V<br>POSTAL ADDRESS: WARATAH ROAD |                                                                                                                                                                                                                                    |                           |                                              |                                                                                                                                       | D                                | RAF                              | T                                              |
| (at time of subd<br>MGA2020 CC                                                                                                                                                                                    |                                                                                                                                                                                                                                    | 51<br>64 110              | ZONE: 55                                     |                                                                                                                                       |                                  |                                  |                                                |
| VESTING OF ROADS AND/OR RESERVES                                                                                                                                                                                  |                                                                                                                                                                                                                                    |                           | ERVES                                        |                                                                                                                                       |                                  | NOTATIONS                        |                                                |
| IDENTIFIE                                                                                                                                                                                                         |                                                                                                                                                                                                                                    | JNCIL / BODY / P          |                                              | Lote 1 400 //-                                                                                                                        | oth inclusive)                   |                                  | ve) have been omitted from                     |
| ROAD R-                                                                                                                                                                                                           | -1 CITY                                                                                                                                                                                                                            | OF GREATER B              | ENDIGO                                       | this plan.                                                                                                                            |                                  |                                  | ve) have been onlitted from                    |
|                                                                                                                                                                                                                   |                                                                                                                                                                                                                                    |                           |                                              | MCPxxxxxx applies to Lots 401 to 452 (both inclusive) on this plan.                                                                   |                                  |                                  |                                                |
|                                                                                                                                                                                                                   |                                                                                                                                                                                                                                    |                           |                                              | Further purpose of plan:<br>Variation of Easement shown E-6 on PS839761V, removal where now contained                                 |                                  |                                  |                                                |
|                                                                                                                                                                                                                   | NOTATIC                                                                                                                                                                                                                            | JN3                       |                                              | within Lots 4                                                                                                                         |                                  |                                  |                                                |
| SURVEY:                                                                                                                                                                                                           |                                                                                                                                                                                                                                    |                           |                                              | <u>Grounds for removal:</u><br>By consent of the relevant authority under the powers of Section 6(1)(k)(iii)<br>Subdivision Act 1988. |                                  |                                  |                                                |
| Planning Permit<br>This survey has                                                                                                                                                                                | This plan is based on survey<br>STAGING:<br>This is not a staged subdivision<br>Planning Permit No. AM/514/2017/A, xxxxxxx<br>This survey has been connected to permanent marks No(s). 6, 17 & 19<br>In Proclaimed Survey Area No. |                           |                                              |                                                                                                                                       |                                  |                                  | ED FOR THE PURPOSE OF<br>PENDING FINAL SERVICE |
|                                                                                                                                                                                                                   |                                                                                                                                                                                                                                    |                           | EASEMENT I                                   | NFORMATIC                                                                                                                             | DN                               |                                  |                                                |
| LEGEND: A -                                                                                                                                                                                                       | Appurtenant Easement E -                                                                                                                                                                                                           | Encumbering Eas           | ement R - Encumber                           | ing Easement (Ro                                                                                                                      | oad)                             |                                  |                                                |
| Easement<br>Reference                                                                                                                                                                                             | Purpose                                                                                                                                                                                                                            | Width<br>(Metres)         | Origir                                       | ı                                                                                                                                     |                                  | Land Benefited / I               | n Favour of                                    |
| E-1, E-3 &<br>E-11                                                                                                                                                                                                | Carriageway                                                                                                                                                                                                                        | See Diagram               | PS73085                                      | 53W                                                                                                                                   |                                  | Lots 6 & 7 on PS                 | \$730853W                                      |
| E-2                                                                                                                                                                                                               | Pipelines or Ancillary<br>Purposes                                                                                                                                                                                                 | See Diagram               | PS815341E - Se<br>Water Act                  |                                                                                                                                       |                                  | Coliban Region Water Corporation |                                                |
| E-3 & E-4                                                                                                                                                                                                         | Pipelines or Ancillary<br>Purposes                                                                                                                                                                                                 | See Diagram               | PS834199W - Se<br>Water Act                  | ec 136 of the                                                                                                                         |                                  | Coliban Region Wat               | er Corporation                                 |
| E-5 & E-6                                                                                                                                                                                                         | Pipelines or Ancillary<br>Purposes                                                                                                                                                                                                 | See Diagram               | PS839761V - Se<br>Water Act                  | c 136 of the                                                                                                                          | Coliban Region Water Corporation |                                  | er Corporation                                 |
| E-5                                                                                                                                                                                                               | Drainage                                                                                                                                                                                                                           | See Diagram               | PS83970                                      | 61V                                                                                                                                   |                                  | City of Greater                  | Bendigo                                        |
| E-7                                                                                                                                                                                                               | Carriageway                                                                                                                                                                                                                        | See Diagram               | PS83970                                      | 61V                                                                                                                                   |                                  | City of Greater                  | Bendigo                                        |
| E-8, E-9 &<br>E-11                                                                                                                                                                                                |                                                                                                                                                                                                                                    |                           |                                              |                                                                                                                                       | Coliban Region Wat               | er Corporation                   |                                                |
|                                                                                                                                                                                                                   |                                                                                                                                                                                                                                    | Water Act<br>This Pl      | 1989                                         |                                                                                                                                       | Bendigo                          |                                  |                                                |
|                                                                                                                                                                                                                   |                                                                                                                                                                                                                                    |                           | <u> </u>                                     |                                                                                                                                       |                                  |                                  |                                                |
|                                                                                                                                                                                                                   | NCE ESTATE - STAG                                                                                                                                                                                                                  |                           | S)<br>JRVEYORS FILE REF:                     | 308274SV                                                                                                                              | 00                               | ORIGINAL SHEET<br>SIZE: A3       | OF STAGE - 3.503ha<br>SHEET 1 OF 4             |
| sp                                                                                                                                                                                                                | PO Box 10<br>Bendigo<br>T 61 3 544<br>spiire.com                                                                                                                                                                                   | 064<br>Vic 3550<br>8 2500 | Licensed Surveyor: I<br>Version: Preliminary |                                                                                                                                       |                                  |                                  |                                                |