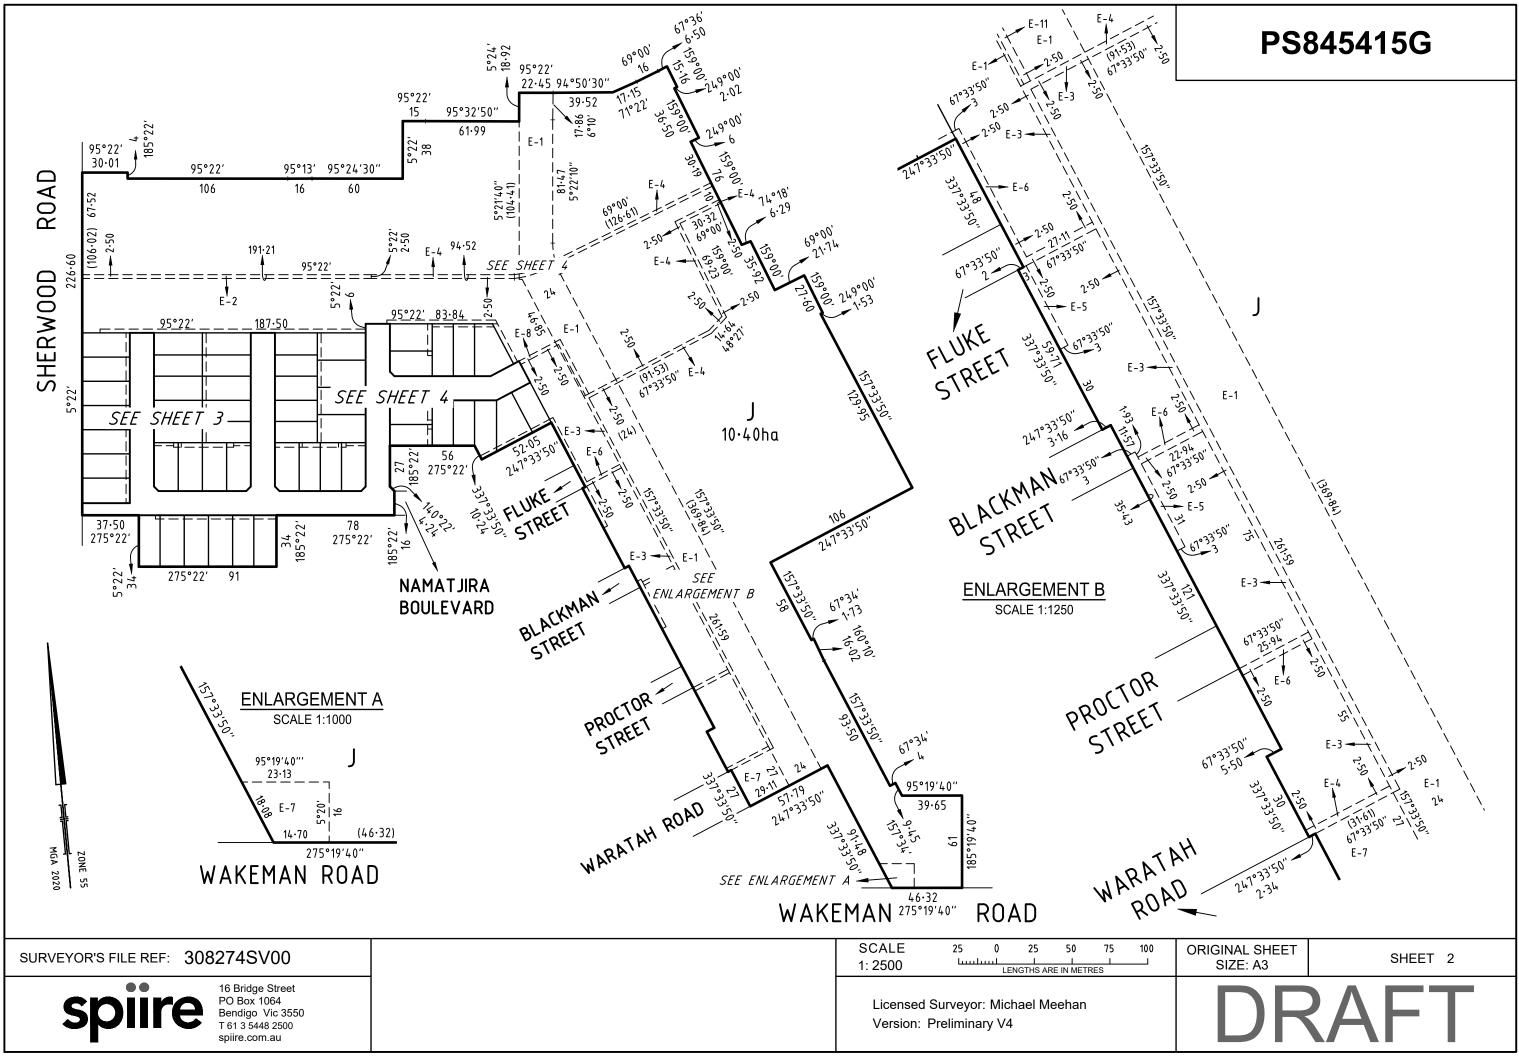

Enclosed Site Plan Plan of Subdivision - PS845415G

| PLAN OF SUBDIVISION                                                                                                                                                                                 |                                                                                                |                   | EDITIO                      | ON 1                                                                                                                                  | PS8                              | 45415G                           |                                                |
|-----------------------------------------------------------------------------------------------------------------------------------------------------------------------------------------------------|------------------------------------------------------------------------------------------------|-------------------|-----------------------------|---------------------------------------------------------------------------------------------------------------------------------------|----------------------------------|----------------------------------|------------------------------------------------|
| LOCATION OF LAND<br>PARISH: BAGSHOT<br>TOWNSHIP:<br>SECTION: 12<br>CROWN ALLOTMENT: 3 (PART)<br>CROWN PORTION:<br>TITLE REFERENCE: C/T<br>LAST PLAN REFERENCE: LOT G ON PS839761V                   |                                                                                                |                   |                             |                                                                                                                                       | D                                | RAF                              | T                                              |
| (at time of subd<br>MGA2020 CC                                                                                                                                                                      | DRESS: WARATAH RC<br>ivision) BAGSHOT 355<br>D-ORDINATES: E: 26<br>re of land in plan) N: 5 93 | 51<br>64 110      | ZONE: 55                    |                                                                                                                                       |                                  |                                  |                                                |
| VE                                                                                                                                                                                                  | STING OF ROADS AI                                                                              | ND/OR RES         | ERVES                       |                                                                                                                                       |                                  | NOTATIONS                        |                                                |
| IDENTIFIE                                                                                                                                                                                           |                                                                                                | JNCIL / BODY / P  |                             | Lote 1 400 //-                                                                                                                        | oth inclusive)                   |                                  | ve) have been omitted from                     |
| ROAD R-                                                                                                                                                                                             | -1 CITY                                                                                        | OF GREATER B      | ENDIGO                      | this plan.                                                                                                                            |                                  |                                  | ve) have been onlitted from                    |
|                                                                                                                                                                                                     |                                                                                                |                   |                             | MCPxxxxxx a                                                                                                                           | applies to Lots                  | 401 to 452 (both inclusiv        | e) on this plan.                               |
|                                                                                                                                                                                                     |                                                                                                |                   |                             | <u>Further purpose of plan:</u><br>Variation of Easement shown E-6 on PS839761V, removal where now contained                          |                                  |                                  |                                                |
|                                                                                                                                                                                                     | NOTATIC                                                                                        | JN3               |                             | within Lots 4                                                                                                                         |                                  |                                  |                                                |
| SURVEY:                                                                                                                                                                                             |                                                                                                |                   |                             | <u>Grounds for removal:</u><br>By consent of the relevant authority under the powers of Section 6(1)(k)(iii)<br>Subdivision Act 1988. |                                  |                                  |                                                |
| STAGING:<br>This is not a staged subdivision<br>Planning Permit No. AM/514/2017/A, xxxxxxxx<br>This survey has been connected to permanent marks No(s). 6, 17 & 19<br>In Proclaimed Survey Area No. |                                                                                                |                   | . 17 & 19                   |                                                                                                                                       |                                  |                                  | ED FOR THE PURPOSE OF<br>PENDING FINAL SERVICE |
|                                                                                                                                                                                                     |                                                                                                |                   | EASEMENT I                  | NFORMATIC                                                                                                                             | DN                               |                                  |                                                |
| LEGEND: A -                                                                                                                                                                                         | Appurtenant Easement E -                                                                       | Encumbering Eas   | ement R - Encumber          | ing Easement (Ro                                                                                                                      | oad)                             |                                  |                                                |
| Easement<br>Reference                                                                                                                                                                               | Purpose                                                                                        | Width<br>(Metres) | Origir                      | ı                                                                                                                                     |                                  | Land Benefited / I               | n Favour of                                    |
| E-1, E-3 &<br>E-11                                                                                                                                                                                  | Carriageway                                                                                    | See Diagram       | PS73085                     | 53W                                                                                                                                   |                                  | Lots 6 & 7 on PS                 | \$730853W                                      |
| E-2                                                                                                                                                                                                 | Pipelines or Ancillary<br>Purposes                                                             | See Diagram       | PS815341E - Se<br>Water Act |                                                                                                                                       |                                  | Coliban Region Water Corporation |                                                |
| E-3 & E-4                                                                                                                                                                                           | Pipelines or Ancillary<br>Purposes                                                             | See Diagram       | PS834199W - Se<br>Water Act | ec 136 of the                                                                                                                         |                                  | Coliban Region Wat               | er Corporation                                 |
| E-5 & E-6                                                                                                                                                                                           | Pipelines or Ancillary<br>Purposes                                                             | See Diagram       | PS839761V - Se<br>Water Act | c 136 of the                                                                                                                          | Coliban Region Water Corporation |                                  | er Corporation                                 |
| E-5                                                                                                                                                                                                 | Drainage                                                                                       | See Diagram       | PS83970                     | 61V                                                                                                                                   |                                  | City of Greater                  | Bendigo                                        |
| E-7                                                                                                                                                                                                 | Carriageway                                                                                    | See Diagram       | PS83970                     | 61V                                                                                                                                   | City of Greater Bendigo          |                                  | Bendigo                                        |
| E-8, E-9 &<br>E-11                                                                                                                                                                                  | Pipelines or Ancillary<br>Purposes                                                             |                   |                             |                                                                                                                                       | Coliban Region Water Corporation |                                  | er Corporation                                 |
| E-11<br>E-9 & E-10                                                                                                                                                                                  | Drainage                                                                                       | See Diagram       | Water Act<br>This Pl        |                                                                                                                                       |                                  | City of Greater                  | Bendigo                                        |
|                                                                                                                                                                                                     |                                                                                                |                   | <u> </u>                    |                                                                                                                                       |                                  |                                  |                                                |
|                                                                                                                                                                                                     | NCE ESTATE - STAG                                                                              |                   | S)<br>JRVEYORS FILE REF:    | 308274SV                                                                                                                              | 00                               | ORIGINAL SHEET<br>SIZE: A3       | OF STAGE - 3.503ha<br>SHEET 1 OF 4             |
| Splife16 Bridge Street<br>PO Box 1064<br>Bendigo Vic 3550<br>T 61 3 5448 2500<br>spiire.com.auDORVETORS HEEREN<br>Licensed Surveyor:<br>Version: Preliminary                                        |                                                                                                |                   |                             |                                                                                                                                       |                                  |                                  |                                                |

Enclosed Site Plan Plan of Subdivision - PS845415G

| PLAN                                                                                                                                                                                                              | OF SUBDIV                                                                                                                                                                                                                          | ISION                     |                                              | EDITIO                                                                                                                                | ON 1                             | PS8                              | 45415G                                         |
|-------------------------------------------------------------------------------------------------------------------------------------------------------------------------------------------------------------------|------------------------------------------------------------------------------------------------------------------------------------------------------------------------------------------------------------------------------------|---------------------------|----------------------------------------------|---------------------------------------------------------------------------------------------------------------------------------------|----------------------------------|----------------------------------|------------------------------------------------|
| LOCATION OF LAND<br>PARISH: BAGSHOT<br>TOWNSHIP:<br>SECTION: 12<br>CROWN ALLOTMENT: 3 (PART)<br>CROWN PORTION:<br>TITLE REFERENCE: C/T<br>LAST PLAN REFERENCE: LOT G ON PS839761V<br>POSTAL ADDRESS: WARATAH ROAD |                                                                                                                                                                                                                                    |                           |                                              |                                                                                                                                       | D                                | RAF                              | T                                              |
| (at time of subd<br>MGA2020 CC                                                                                                                                                                                    |                                                                                                                                                                                                                                    | 51<br>64 110              | ZONE: 55                                     |                                                                                                                                       |                                  |                                  |                                                |
| VESTING OF ROADS AND/OR RESERVES                                                                                                                                                                                  |                                                                                                                                                                                                                                    |                           | ERVES                                        |                                                                                                                                       |                                  | NOTATIONS                        |                                                |
| IDENTIFIE                                                                                                                                                                                                         |                                                                                                                                                                                                                                    | JNCIL / BODY / P          |                                              | Lote 1 400 //-                                                                                                                        | oth inclusive)                   |                                  | ve) have been omitted from                     |
| ROAD R-                                                                                                                                                                                                           | -1 CITY                                                                                                                                                                                                                            | OF GREATER B              | ENDIGO                                       | this plan.                                                                                                                            |                                  |                                  | ve) have been onlitted from                    |
|                                                                                                                                                                                                                   |                                                                                                                                                                                                                                    |                           |                                              | MCPxxxxxx applies to Lots 401 to 452 (both inclusive) on this plan.                                                                   |                                  |                                  |                                                |
|                                                                                                                                                                                                                   |                                                                                                                                                                                                                                    |                           |                                              | Further purpose of plan:<br>Variation of Easement shown E-6 on PS839761V, removal where now contained                                 |                                  |                                  |                                                |
|                                                                                                                                                                                                                   | NOTATIC                                                                                                                                                                                                                            | JN3                       |                                              | within Lots 4                                                                                                                         |                                  |                                  |                                                |
| SURVEY:                                                                                                                                                                                                           |                                                                                                                                                                                                                                    |                           |                                              | <u>Grounds for removal:</u><br>By consent of the relevant authority under the powers of Section 6(1)(k)(iii)<br>Subdivision Act 1988. |                                  |                                  |                                                |
| Planning Permit<br>This survey has                                                                                                                                                                                | This plan is based on survey<br>STAGING:<br>This is not a staged subdivision<br>Planning Permit No. AM/514/2017/A, xxxxxxx<br>This survey has been connected to permanent marks No(s). 6, 17 & 19<br>In Proclaimed Survey Area No. |                           |                                              |                                                                                                                                       |                                  |                                  | ED FOR THE PURPOSE OF<br>PENDING FINAL SERVICE |
|                                                                                                                                                                                                                   |                                                                                                                                                                                                                                    |                           | EASEMENT I                                   | NFORMATIC                                                                                                                             | DN                               |                                  |                                                |
| LEGEND: A -                                                                                                                                                                                                       | Appurtenant Easement E -                                                                                                                                                                                                           | Encumbering Eas           | ement R - Encumber                           | ing Easement (Ro                                                                                                                      | oad)                             |                                  |                                                |
| Easement<br>Reference                                                                                                                                                                                             | Purpose                                                                                                                                                                                                                            | Width<br>(Metres)         | Origir                                       | ı                                                                                                                                     |                                  | Land Benefited / I               | n Favour of                                    |
| E-1, E-3 &<br>E-11                                                                                                                                                                                                | Carriageway                                                                                                                                                                                                                        | See Diagram               | PS73085                                      | 53W                                                                                                                                   |                                  | Lots 6 & 7 on PS                 | \$730853W                                      |
| E-2                                                                                                                                                                                                               | Pipelines or Ancillary<br>Purposes                                                                                                                                                                                                 | See Diagram               | PS815341E - Se<br>Water Act                  |                                                                                                                                       |                                  | Coliban Region Water Corporation |                                                |
| E-3 & E-4                                                                                                                                                                                                         | Pipelines or Ancillary<br>Purposes                                                                                                                                                                                                 | See Diagram               | PS834199W - Se<br>Water Act                  | ec 136 of the                                                                                                                         |                                  | Coliban Region Wat               | er Corporation                                 |
| E-5 & E-6                                                                                                                                                                                                         | Pipelines or Ancillary<br>Purposes                                                                                                                                                                                                 | See Diagram               | PS839761V - Se<br>Water Act                  | c 136 of the                                                                                                                          | Coliban Region Water Corporation |                                  | er Corporation                                 |
| E-5                                                                                                                                                                                                               | Drainage                                                                                                                                                                                                                           | See Diagram               | PS83970                                      | 61V                                                                                                                                   |                                  | City of Greater                  | Bendigo                                        |
| E-7                                                                                                                                                                                                               | Carriageway                                                                                                                                                                                                                        | See Diagram               | PS83970                                      | 61V                                                                                                                                   |                                  | City of Greater                  | Bendigo                                        |
| E-8, E-9 &<br>E-11                                                                                                                                                                                                |                                                                                                                                                                                                                                    |                           |                                              |                                                                                                                                       | Coliban Region Wat               | er Corporation                   |                                                |
|                                                                                                                                                                                                                   |                                                                                                                                                                                                                                    | Water Act<br>This Pl      | 1989                                         |                                                                                                                                       | Bendigo                          |                                  |                                                |
|                                                                                                                                                                                                                   |                                                                                                                                                                                                                                    |                           | <u> </u>                                     |                                                                                                                                       |                                  |                                  |                                                |
|                                                                                                                                                                                                                   | NCE ESTATE - STAG                                                                                                                                                                                                                  |                           | S)<br>JRVEYORS FILE REF:                     | 308274SV                                                                                                                              | 00                               | ORIGINAL SHEET<br>SIZE: A3       | OF STAGE - 3.503ha<br>SHEET 1 OF 4             |
| sp                                                                                                                                                                                                                | PO Box 10<br>Bendigo<br>T 61 3 544<br>spiire.com                                                                                                                                                                                   | 064<br>Vic 3550<br>8 2500 | Licensed Surveyor: I<br>Version: Preliminary |                                                                                                                                       |                                  |                                  |                                                |