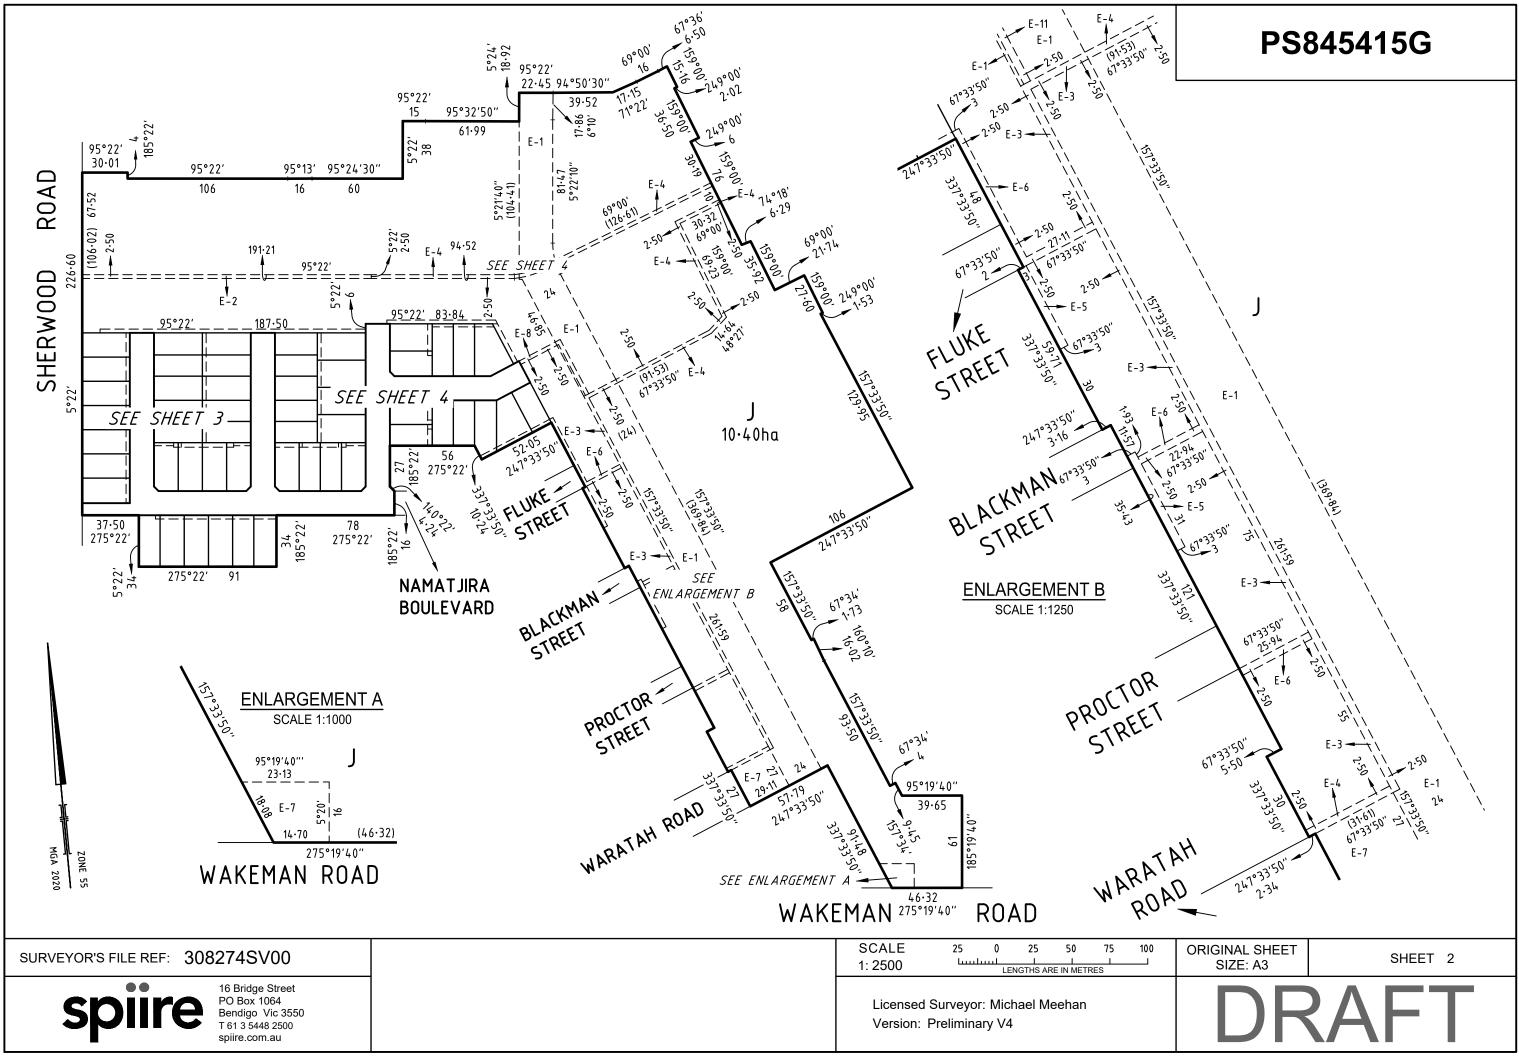

### Site Plan

Refer to attached Site Plan and Plan of Subdivision, prepared by Spiire, PS845415G.

1:1000

MGA55

16 Bridge Street PO Box 1064 Bendigo Vic 3550 T 61 3 5448 2500 spiire.com.au

Lengths are in metres

| PLAN OF SUBDIVISION                                                                             |                                                |                    | EDITIO                                       | ON 1                                                                                                                                  | PS84                             | 45415G                           |                                                |
|-------------------------------------------------------------------------------------------------|------------------------------------------------|--------------------|----------------------------------------------|---------------------------------------------------------------------------------------------------------------------------------------|----------------------------------|----------------------------------|------------------------------------------------|
| LOCATION<br>PARISH: BAG<br>TOWNSHIP:<br>SECTION: 12<br>CROWN ALLO<br>CROWN PORT<br>TITLE REFERE |                                                |                    | D                                            | RAF                                                                                                                                   | T                                |                                  |                                                |
| (at time of subdivis                                                                            | ORDINATES: E: 20                               | 51<br>64 110       | ZONE: 55                                     |                                                                                                                                       |                                  |                                  |                                                |
|                                                                                                 | ING OF ROADS AI                                |                    |                                              |                                                                                                                                       |                                  | NOTATIONS                        |                                                |
| IDENTIFIER                                                                                      | 1                                              | JNCIL / BODY / F   |                                              |                                                                                                                                       |                                  |                                  |                                                |
| ROAD R-1                                                                                        | CITY                                           | OF GREATER E       | BENDIGO                                      | Lots 1-400 (b<br>this plan.                                                                                                           | ooth inclusive)                  | and Lots A-I (both inclusiv      | /e) have been omitted from                     |
|                                                                                                 |                                                |                    |                                              | MCPxxxxxx a                                                                                                                           | applies to Lots                  | 401 to 452 (both inclusive       | e) on this plan.                               |
|                                                                                                 |                                                |                    |                                              | <u>Further purpose of plan:</u><br>Variation of Easement shown E-6 on PS839761V, removal where now contained                          |                                  |                                  |                                                |
|                                                                                                 |                                                | DNS                |                                              | within Lots 4                                                                                                                         |                                  |                                  |                                                |
| SURVEY:                                                                                         | ON : DOES NOT APPLY                            |                    |                                              | <u>Grounds for removal:</u><br>By consent of the relevant authority under the powers of Section 6(1)(k)(iii)<br>Subdivision Act 1988. |                                  |                                  |                                                |
| -                                                                                               | o. AM/514/2017/A, xxxxxxx                      |                    | , 17 & 19                                    |                                                                                                                                       |                                  |                                  | ED FOR THE PURPOSE OF<br>PENDING FINAL SERVICE |
|                                                                                                 |                                                |                    | EASEMENT I                                   | I<br>NFORMATIC                                                                                                                        | ON                               |                                  |                                                |
| LEGEND: A - Ap                                                                                  | purtenant Easement E -                         | Encumbering Eas    | ement R - Encumber                           | ing Easement (Ro                                                                                                                      | oad)                             |                                  |                                                |
| Easement<br>Reference                                                                           | Purpose                                        | Width<br>(Metres)  | Origir                                       | n                                                                                                                                     |                                  | Land Benefited / Ir              | n Favour of                                    |
| E-1, E-3 &                                                                                      | Carriageway                                    | See Diagram        | PS73085                                      | 53W                                                                                                                                   |                                  | Lots 6 & 7 on PS                 | 730853W                                        |
| E-11<br>E-2                                                                                     | Pipelines or Ancillary                         | See Diagram        | PS815341E - Se                               |                                                                                                                                       |                                  | Coliban Region Water Corporation |                                                |
| E-3 & E-4                                                                                       | Purposes<br>Pipelines or Ancillary             | See Diagram        | Water Act<br>PS834199W - Se                  | ec 136 of the                                                                                                                         | Coliban Region Water Corporation |                                  |                                                |
| E-5 & E-6                                                                                       | Purposes<br>Pipelines or Ancillary<br>Purposes | See Diagram        | Water Act<br>PS839761V - Se<br>Water Act     | ec 136 of the                                                                                                                         |                                  | Coliban Region Wate              |                                                |
| E-5                                                                                             | Purposes<br>Drainage                           | See Diagram        | Water Act<br>PS83976                         |                                                                                                                                       |                                  | City of Greater Bendigo          |                                                |
| E-7                                                                                             | Carriageway                                    | See Diagram        | PS83976                                      | 61V                                                                                                                                   |                                  | City of Greater                  | Bendigo                                        |
| E-8, E-9 &                                                                                      | Pipelines or Ancillary                         | See Diagram        | This Plan - Sec                              | as 136 of the                                                                                                                         |                                  | -                                |                                                |
| E-11<br>E-9 & E-10                                                                              | Purposes<br>Drainage                           | See Diagram        | Water Act<br>This Pl                         | Act 1989                                                                                                                              |                                  |                                  |                                                |
|                                                                                                 |                                                |                    |                                              |                                                                                                                                       |                                  |                                  |                                                |
| PROVENANCE ESTATE - STAGE 4 (52 LOTS)                                                           |                                                |                    |                                              |                                                                                                                                       | 1                                | OF STAGE - 3.503ha               |                                                |
|                                                                                                 | 16 Bridge<br>PO Box 10                         | Street             | JRVEYORS FILE REF:                           | 308274SV                                                                                                                              | 00                               | ORIGINAL SHEET<br>SIZE: A3       | SHEET 1 OF 4                                   |
| spi                                                                                             | Bendigo<br>T 61 3 544<br>spiire.com            | √ic 3550<br>8 2500 | Licensed Surveyor: I<br>Version: Preliminary |                                                                                                                                       |                                  |                                  |                                                |