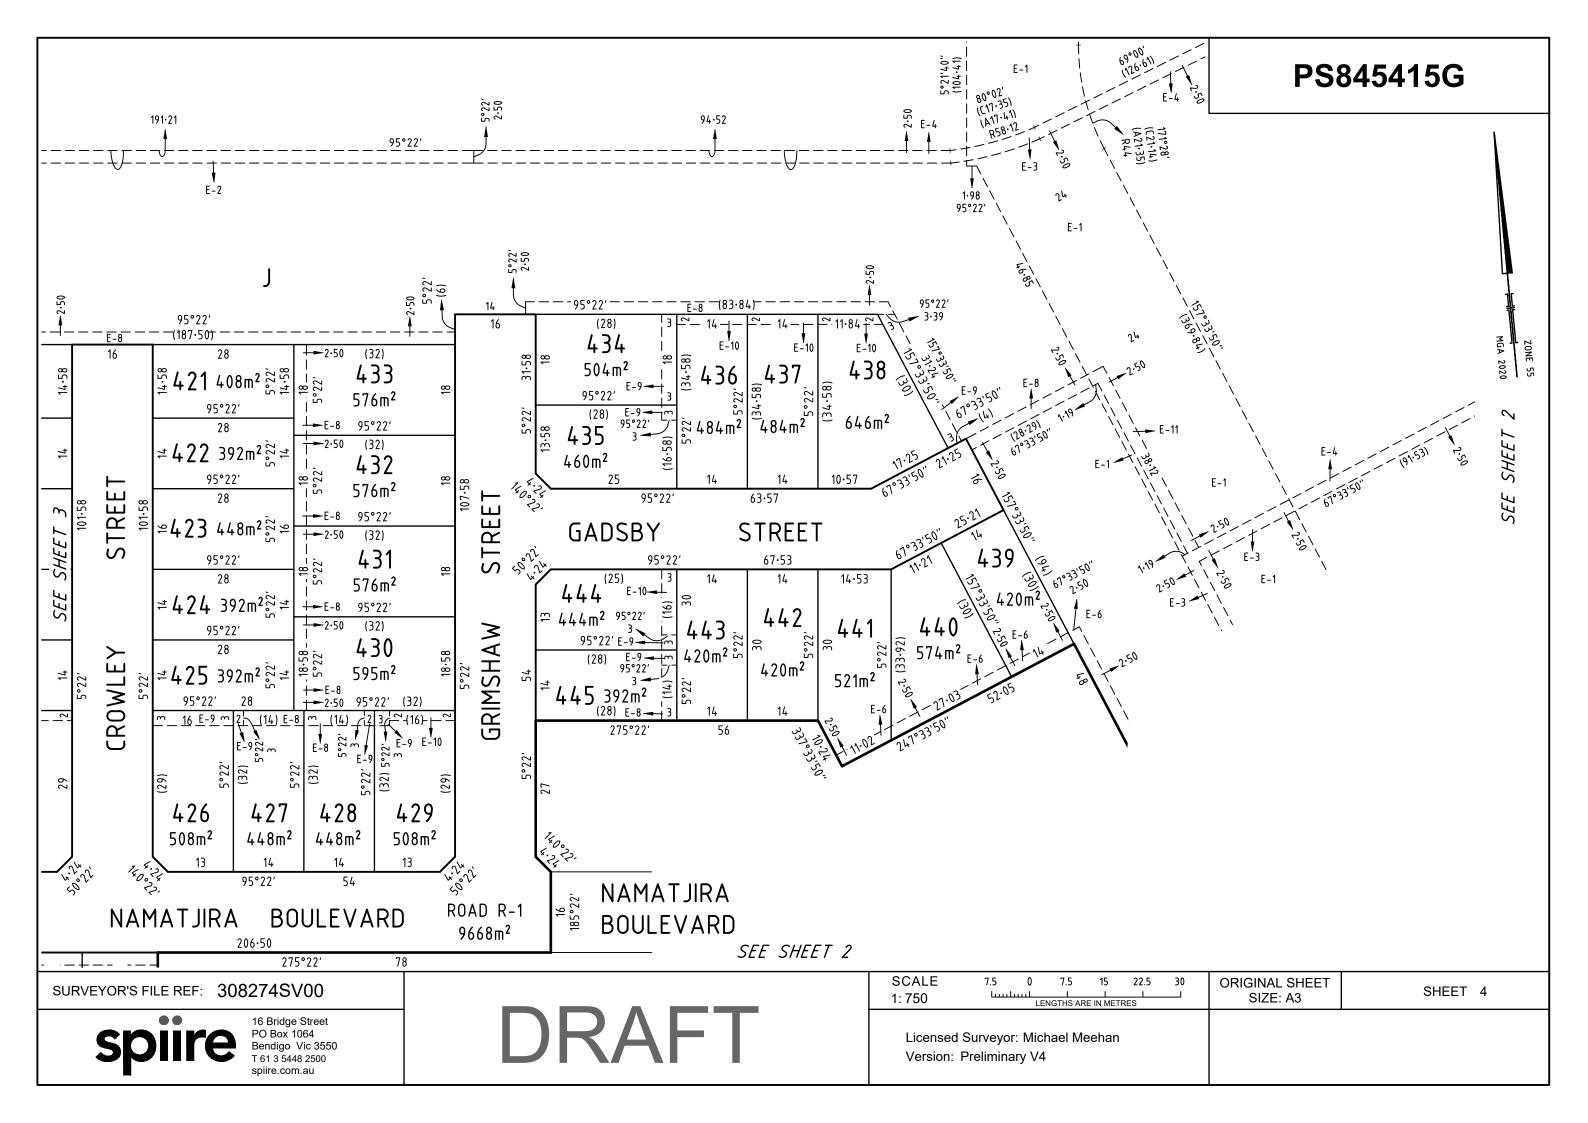

Enclosed Site Plan Plan of Subdivision - PS845415G

| [ | Date    |
|---|---------|
|   | Drawing |

Aerial Imagery supplied by Nearmap Flown Date: 22 / 02 / 2020

| Date   |        | 05/03/2021            | Sheet      | 1        | of | 1   |
|--------|--------|-----------------------|------------|----------|----|-----|
| Drawir | ng No. | 307838-BAL-STAGE 4    | Version    | 1        |    |     |
| CAD R  | lef.   | G:\30\307838\PLANNING |            |          |    |     |
| Drawn  | Ву     | SP                    | Checked By |          |    |     |
|        |        |                       |            |          |    |     |
|        |        |                       |            |          |    |     |
|        |        |                       |            |          |    |     |
|        |        |                       |            |          |    |     |
|        |        |                       |            |          |    |     |
| REV    | AMEN   | DMENT                 |            | APPROVED | D  | ATE |

1:1000

MGA55

16 Bridge Street PO Box 1064 Bendigo Vic 3550 T 61 3 5448 2500 spiire.com.au

Lengths are in metres

| PLAN OF SUBDIVISION                                                                             |                                                |                    | EDITIO                                       | ON 1                                                                                                                                  | PS84                             | 45415G                           |                                                |
|-------------------------------------------------------------------------------------------------|------------------------------------------------|--------------------|----------------------------------------------|---------------------------------------------------------------------------------------------------------------------------------------|----------------------------------|----------------------------------|------------------------------------------------|
| LOCATION<br>PARISH: BAG<br>TOWNSHIP:<br>SECTION: 12<br>CROWN ALLO<br>CROWN PORT<br>TITLE REFERE |                                                |                    | D                                            | RAF                                                                                                                                   | T                                |                                  |                                                |
| (at time of subdivis                                                                            | ORDINATES: E: 20                               | 51<br>64 110       | ZONE: 55                                     |                                                                                                                                       |                                  |                                  |                                                |
|                                                                                                 | ING OF ROADS AI                                |                    |                                              |                                                                                                                                       |                                  | NOTATIONS                        |                                                |
| IDENTIFIER                                                                                      | 1                                              | JNCIL / BODY / F   |                                              |                                                                                                                                       |                                  |                                  |                                                |
| ROAD R-1                                                                                        | CITY                                           | OF GREATER E       | BENDIGO                                      | Lots 1-400 (b<br>this plan.                                                                                                           | ooth inclusive)                  | and Lots A-I (both inclusiv      | /e) have been omitted from                     |
|                                                                                                 |                                                |                    |                                              | MCPxxxxxx a                                                                                                                           | applies to Lots                  | 401 to 452 (both inclusive       | e) on this plan.                               |
|                                                                                                 |                                                |                    |                                              | <u>Further purpose of plan:</u><br>Variation of Easement shown E-6 on PS839761V, removal where now contained                          |                                  |                                  |                                                |
|                                                                                                 |                                                | DNS                |                                              | within Lots 4                                                                                                                         |                                  |                                  |                                                |
| SURVEY:                                                                                         | ON : DOES NOT APPLY                            |                    |                                              | <u>Grounds for removal:</u><br>By consent of the relevant authority under the powers of Section 6(1)(k)(iii)<br>Subdivision Act 1988. |                                  |                                  |                                                |
| -                                                                                               | o. AM/514/2017/A, xxxxxxx                      |                    | , 17 & 19                                    |                                                                                                                                       |                                  |                                  | ED FOR THE PURPOSE OF<br>PENDING FINAL SERVICE |
|                                                                                                 |                                                |                    | EASEMENT I                                   | I<br>NFORMATIC                                                                                                                        | ON                               |                                  |                                                |
| LEGEND: A - Ap                                                                                  | purtenant Easement E -                         | Encumbering Eas    | ement R - Encumber                           | ing Easement (Ro                                                                                                                      | oad)                             |                                  |                                                |
| Easement<br>Reference                                                                           | Purpose                                        | Width<br>(Metres)  | Origir                                       | n                                                                                                                                     |                                  | Land Benefited / Ir              | n Favour of                                    |
| E-1, E-3 &                                                                                      | Carriageway                                    | See Diagram        | PS73085                                      | 53W                                                                                                                                   |                                  | Lots 6 & 7 on PS                 | 730853W                                        |
| E-11<br>E-2                                                                                     | Pipelines or Ancillary                         | See Diagram        | PS815341E - Se                               |                                                                                                                                       |                                  | Coliban Region Water Corporation |                                                |
| E-3 & E-4                                                                                       | Purposes<br>Pipelines or Ancillary             | See Diagram        | Water Act<br>PS834199W - Se                  | ec 136 of the                                                                                                                         | Coliban Region Water Corporation |                                  |                                                |
| E-5 & E-6                                                                                       | Purposes<br>Pipelines or Ancillary<br>Purposes | See Diagram        | Water Act<br>PS839761V - Se<br>Water Act     | ec 136 of the                                                                                                                         |                                  | Coliban Region Wate              |                                                |
| E-5                                                                                             | Purposes<br>Drainage                           | See Diagram        | Water Act<br>PS83976                         |                                                                                                                                       |                                  | City of Greater Bendigo          |                                                |
| E-7                                                                                             | Carriageway                                    | See Diagram        | PS83976                                      | 61V                                                                                                                                   |                                  | City of Greater                  | Bendigo                                        |
| E-8, E-9 &                                                                                      | Pipelines or Ancillary                         | See Diagram        | This Plan - Sec                              | as 136 of the                                                                                                                         |                                  | -                                |                                                |
| E-11<br>E-9 & E-10                                                                              | Purposes<br>Drainage                           | See Diagram        | Water Act<br>This Pl                         | Act 1989                                                                                                                              |                                  |                                  |                                                |
|                                                                                                 |                                                |                    |                                              |                                                                                                                                       |                                  |                                  |                                                |
| PROVENANCE ESTATE - STAGE 4 (52 LOTS)                                                           |                                                |                    |                                              |                                                                                                                                       | 1                                | OF STAGE - 3.503ha               |                                                |
|                                                                                                 | 16 Bridge<br>PO Box 10                         | Street             | JRVEYORS FILE REF:                           | 308274SV                                                                                                                              | 00                               | ORIGINAL SHEET<br>SIZE: A3       | SHEET 1 OF 4                                   |
| spi                                                                                             | Bendigo<br>T 61 3 544<br>spiire.com            | √ic 3550<br>8 2500 | Licensed Surveyor: I<br>Version: Preliminary |                                                                                                                                       |                                  |                                  |                                                |