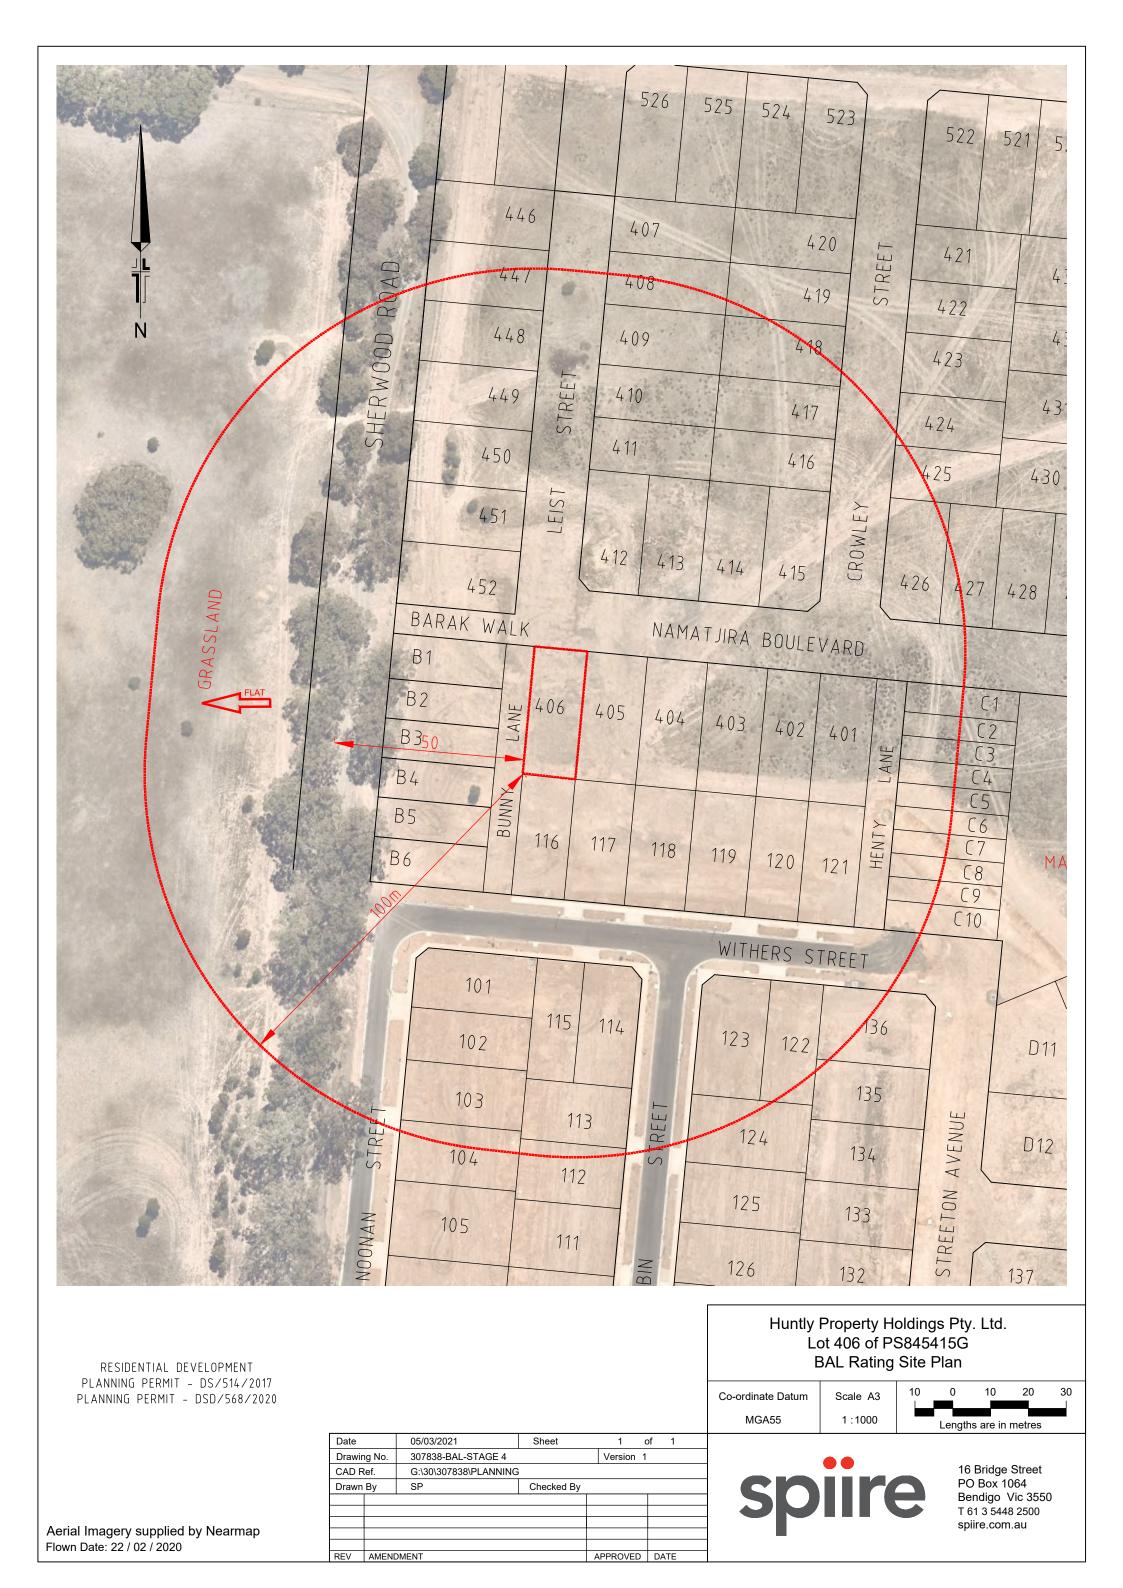

### Site Plan

Refer to attached Site Plan and Plan of Subdivision, prepared by Spiire, PS845415G.

Enclosed Site Plan Plan of Subdivision - PS845415G

| [ | Date    |
|---|---------|
|   | Drawing |

Aerial Imagery supplied by Nearmap Flown Date: 22 / 02 / 2020

| Date   |        | 05/03/2021            | Sheet      | 1        | of | 1   |
|--------|--------|-----------------------|------------|----------|----|-----|
| Drawir | ng No. | 307838-BAL-STAGE 4    | Version    | 1        |    |     |
| CAD R  | lef.   | G:\30\307838\PLANNING |            |          |    |     |
| Drawn  | Ву     | SP                    | Checked By |          |    |     |
|        |        |                       |            |          |    |     |
|        |        |                       |            |          |    |     |
|        |        |                       |            |          |    |     |
|        |        |                       |            |          |    |     |
|        |        |                       |            |          |    |     |
| REV    | AMEN   | DMENT                 |            | APPROVED | D  | ATE |

## **Property Details**

| Land Owner:         | Huntly Property Holdings Pty. Ltd.              |
|---------------------|-------------------------------------------------|
| Address:            | Lot 406, PS845415G Namatjira Boulevard, Bagshot |
| Municipality:       | City of Greater Bendigo                         |
| Date of Inspection: | 05/03/2021                                      |

# <u>Notes</u>

The property is part of stage 4 of an overall development plan under Planning Permits DS/514/2017 and DSD/568/2020. As such this pre-purchase due diligence assessment is based on the continued development of the land in accordance with the permits.

# Bushfire Attack Level Assessment

| Fire Danger Index (FDI):           | FDI100 |
|------------------------------------|--------|
| Bushfire Prone Area (BPA):         | Yes    |
| Bushfire Management Overlay (BMO): | No     |

# Assessment of surrounding vegetation (within 100m in all directions)

|                              | North                                                                                                               | East                                                                                                                | South                                                                                                               | West      |
|------------------------------|---------------------------------------------------------------------------------------------------------------------|---------------------------------------------------------------------------------------------------------------------|---------------------------------------------------------------------------------------------------------------------|-----------|
| Vegetation<br>Classification | Excludable<br>(In accordance with<br>overall development<br>under Planning<br>Permit DS/514/2017<br>& DSD/568/2020) | Excludable<br>(In accordance with<br>overall development<br>under Planning<br>Permit DS/514/2017<br>& DSD/568/2020) | Excludable<br>(In accordance with<br>overall development<br>under Planning<br>Permit DS/514/2017<br>& DSD/568/2020) | Grassland |