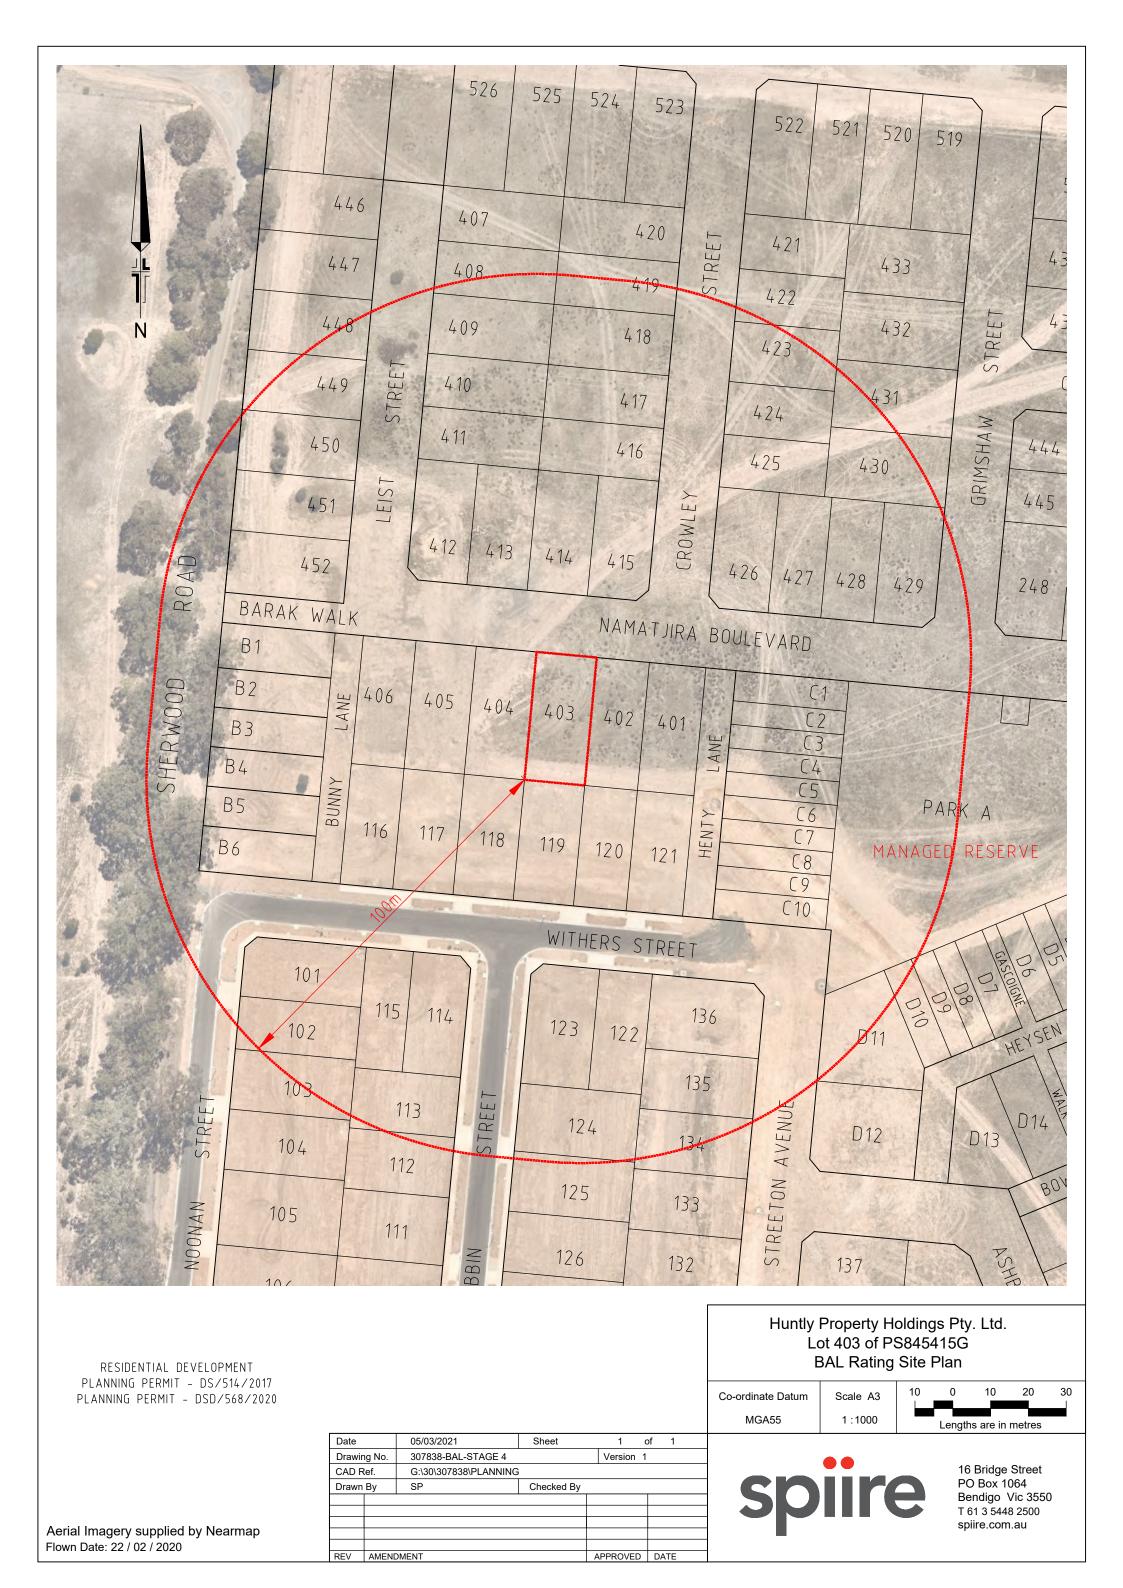

### Site Plan

Refer to attached Site Plan and Plan of Subdivision, prepared by Spiire, PS845415G.

Enclosed Site Plan Plan of Subdivision - PS845415G

| PLAN C                                                                                                                                                                                             | OF SUBDIV                                      | ISION             |                                          | EDITIO                                                                                                                                | ON 1            | PS84                             | 45415G                                         |
|----------------------------------------------------------------------------------------------------------------------------------------------------------------------------------------------------|------------------------------------------------|-------------------|------------------------------------------|---------------------------------------------------------------------------------------------------------------------------------------|-----------------|----------------------------------|------------------------------------------------|
| LOCATION OF LAND<br>PARISH: BAGSHOT<br>TOWNSHIP:<br>SECTION: 12<br>CROWN ALLOTMENT: 3 (PART)<br>CROWN PORTION:<br>TITLE REFERENCE: C/T<br>LAST PLAN REFERENCE: LOT G ON PS839761V                  |                                                |                   |                                          |                                                                                                                                       | D               | RAF                              | T                                              |
| (at time of subdivis                                                                                                                                                                               | ORDINATES: E: 20                               | 51<br>64 110      | ZONE: 55                                 |                                                                                                                                       |                 |                                  |                                                |
|                                                                                                                                                                                                    | ING OF ROADS AI                                |                   |                                          |                                                                                                                                       |                 | NOTATIONS                        |                                                |
| IDENTIFIER                                                                                                                                                                                         | 1                                              | JNCIL / BODY / F  |                                          |                                                                                                                                       |                 |                                  |                                                |
| ROAD R-1                                                                                                                                                                                           | CITY                                           | OF GREATER E      | BENDIGO                                  | Lots 1-400 (b<br>this plan.                                                                                                           | ooth inclusive) | and Lots A-I (both inclusiv      | /e) have been omitted from                     |
|                                                                                                                                                                                                    |                                                |                   |                                          | MCPxxxxxx applies to Lots 401 to 452 (both inclusive) on this plan.                                                                   |                 |                                  | e) on this plan.                               |
|                                                                                                                                                                                                    |                                                |                   |                                          | <u>Further purpose of plan:</u><br>Variation of Easement shown E-6 on PS839761V, removal where now contained                          |                 |                                  |                                                |
| NOTATIONS                                                                                                                                                                                          |                                                |                   | within Lots 4                            |                                                                                                                                       |                 |                                  |                                                |
| SURVEY:                                                                                                                                                                                            | ON : DOES NOT APPLY                            |                   |                                          | <u>Grounds for removal:</u><br>By consent of the relevant authority under the powers of Section 6(1)(k)(iii)<br>Subdivision Act 1988. |                 |                                  |                                                |
| STAGING:<br>This is not a staged subdivision<br>Planning Permit No. AM/514/2017/A, xxxxxxx<br>This survey has been connected to permanent marks No(s). 6, 17 & 19<br>In Proclaimed Survey Area No. |                                                |                   | , 17 & 19                                |                                                                                                                                       |                 |                                  | ED FOR THE PURPOSE OF<br>PENDING FINAL SERVICE |
|                                                                                                                                                                                                    |                                                |                   | EASEMENT I                               | I<br>NFORMATIC                                                                                                                        | ON              |                                  |                                                |
| LEGEND: A - Ap                                                                                                                                                                                     | purtenant Easement E -                         | Encumbering Eas   | ement R - Encumber                       | ing Easement (Ro                                                                                                                      | oad)            |                                  |                                                |
| Easement<br>Reference                                                                                                                                                                              | Purpose                                        | Width<br>(Metres) | Origir                                   | n                                                                                                                                     |                 | Land Benefited / Ir              | n Favour of                                    |
| E-1, E-3 &                                                                                                                                                                                         | Carriageway                                    | See Diagram       | PS73085                                  | 53W                                                                                                                                   |                 | Lots 6 & 7 on PS                 | 730853W                                        |
| E-11<br>E-2                                                                                                                                                                                        | Pipelines or Ancillary                         | See Diagram       | PS815341E - Se                           |                                                                                                                                       |                 | Coliban Region Water Corporation |                                                |
| E-3 & E-4                                                                                                                                                                                          | Purposes<br>Pipelines or Ancillary             | See Diagram       | Water Act<br>PS834199W - Se              | ec 136 of the                                                                                                                         |                 | Coliban Region Wate              |                                                |
| E-5 & E-6                                                                                                                                                                                          | Purposes<br>Pipelines or Ancillary<br>Purposes | See Diagram       | Water Act<br>PS839761V - Se<br>Water Act | ec 136 of the                                                                                                                         |                 | Coliban Region Wate              |                                                |
| E-5                                                                                                                                                                                                | Purposes<br>Drainage                           | See Diagram       | Water Act<br>PS83976                     |                                                                                                                                       |                 | City of Greater                  |                                                |
| E-7                                                                                                                                                                                                | Carriageway                                    | See Diagram       | PS83976                                  | 61V                                                                                                                                   |                 | City of Greater                  | Bendigo                                        |
| E-8, E-9 &                                                                                                                                                                                         | Pipelines or Ancillary                         | See Diagram       | This Plan - Sec                          | : 136 of the                                                                                                                          |                 |                                  | -                                              |
| E-11PurposesSee DiagramWater ActE-9 & E-10DrainageSee DiagramThis Pl                                                                                                                               |                                                |                   | 1989                                     |                                                                                                                                       |                 |                                  |                                                |
|                                                                                                                                                                                                    |                                                |                   |                                          |                                                                                                                                       |                 |                                  |                                                |
| PROVENAN                                                                                                                                                                                           | CE ESTATE - STAG                               | GE 4 (52 LOT      | S)                                       |                                                                                                                                       |                 | 1                                | OF STAGE - 3.503ha                             |
|                                                                                                                                                                                                    | 16 Bridge<br>PO Box 10                         | Street            | JRVEYORS FILE REF:                       | 308274SV                                                                                                                              | 00              | ORIGINAL SHEET<br>SIZE: A3       | SHEET 1 OF 4                                   |
| Spire.com.au PO Box 1064 Bendigo Vic 3550 T 61 3 5448 2500 spiire.com.au Licensed Surveyor Version: Prelimina                                                                                      |                                                |                   |                                          |                                                                                                                                       |                 |                                  |                                                |