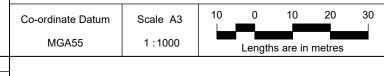

Enclosed Site Plan Plan of Subdivision - PS845415G

| [ | Date    |
|---|---------|
|   | Drawing |

Aerial Imagery supplied by Nearmap Flown Date: 22 / 02 / 2020

| Date   |        | 05/03/2021            | Sheet      | 1        | of | 1   |
|--------|--------|-----------------------|------------|----------|----|-----|
| Drawir | ng No. | 307838-BAL-STAGE 4    | Version    | 1        |    |     |
| CAD R  | lef.   | G:\30\307838\PLANNING |            |          |    |     |
| Drawn  | Ву     | SP                    | Checked By |          |    |     |
|        |        |                       |            |          |    |     |
|        |        |                       |            |          |    |     |
|        |        |                       |            |          |    |     |
|        |        |                       |            |          |    |     |
|        |        |                       |            |          |    |     |
| REV    | AMEN   | DMENT                 |            | APPROVED | D  | ATE |

Enclosed Site Plan Plan of Subdivision - PS845415G

| PLAN C                                                                                                                                                                                             | OF SUBDIV                                      | ISION             |                                          | EDITIO                                                                                                                                | ON 1            | PS84                             | 45415G                                         |
|----------------------------------------------------------------------------------------------------------------------------------------------------------------------------------------------------|------------------------------------------------|-------------------|------------------------------------------|---------------------------------------------------------------------------------------------------------------------------------------|-----------------|----------------------------------|------------------------------------------------|
| LOCATION OF LAND<br>PARISH: BAGSHOT<br>TOWNSHIP:<br>SECTION: 12<br>CROWN ALLOTMENT: 3 (PART)<br>CROWN PORTION:<br>TITLE REFERENCE: C/T<br>LAST PLAN REFERENCE: LOT G ON PS839761V                  |                                                |                   |                                          |                                                                                                                                       | D               | RAF                              | T                                              |
| (at time of subdivis                                                                                                                                                                               | ORDINATES: E: 20                               | 51<br>64 110      | ZONE: 55                                 |                                                                                                                                       |                 |                                  |                                                |
|                                                                                                                                                                                                    | ING OF ROADS AI                                |                   |                                          |                                                                                                                                       |                 | NOTATIONS                        |                                                |
| IDENTIFIER                                                                                                                                                                                         | 1                                              | JNCIL / BODY / F  |                                          |                                                                                                                                       |                 |                                  |                                                |
| ROAD R-1                                                                                                                                                                                           | CITY                                           | OF GREATER E      | BENDIGO                                  | Lots 1-400 (b<br>this plan.                                                                                                           | ooth inclusive) | and Lots A-I (both inclusiv      | /e) have been omitted from                     |
|                                                                                                                                                                                                    |                                                |                   |                                          | MCPxxxxxx applies to Lots 401 to 452 (both inclusive) on this plan.                                                                   |                 |                                  | e) on this plan.                               |
|                                                                                                                                                                                                    |                                                |                   |                                          | <u>Further purpose of plan:</u><br>Variation of Easement shown E-6 on PS839761V, removal where now contained                          |                 |                                  |                                                |
| NOTATIONS                                                                                                                                                                                          |                                                |                   | within Lots 4                            |                                                                                                                                       |                 |                                  |                                                |
| SURVEY:                                                                                                                                                                                            | ON : DOES NOT APPLY                            |                   |                                          | <u>Grounds for removal:</u><br>By consent of the relevant authority under the powers of Section 6(1)(k)(iii)<br>Subdivision Act 1988. |                 |                                  |                                                |
| STAGING:<br>This is not a staged subdivision<br>Planning Permit No. AM/514/2017/A, xxxxxxx<br>This survey has been connected to permanent marks No(s). 6, 17 & 19<br>In Proclaimed Survey Area No. |                                                |                   | , 17 & 19                                |                                                                                                                                       |                 |                                  | ED FOR THE PURPOSE OF<br>PENDING FINAL SERVICE |
|                                                                                                                                                                                                    |                                                |                   | EASEMENT I                               | I<br>NFORMATIC                                                                                                                        | ON              |                                  |                                                |
| LEGEND: A - Ap                                                                                                                                                                                     | purtenant Easement E -                         | Encumbering Eas   | ement R - Encumber                       | ing Easement (Ro                                                                                                                      | oad)            |                                  |                                                |
| Easement<br>Reference                                                                                                                                                                              | Purpose                                        | Width<br>(Metres) | Origir                                   | n                                                                                                                                     |                 | Land Benefited / Ir              | n Favour of                                    |
| E-1, E-3 &                                                                                                                                                                                         | Carriageway                                    | See Diagram       | PS73085                                  | 53W                                                                                                                                   |                 | Lots 6 & 7 on PS                 | 730853W                                        |
| E-11<br>E-2                                                                                                                                                                                        | Pipelines or Ancillary                         | See Diagram       | PS815341E - Se                           |                                                                                                                                       |                 | Coliban Region Water Corporation |                                                |
| E-3 & E-4                                                                                                                                                                                          | Purposes<br>Pipelines or Ancillary             | See Diagram       | Water Act<br>PS834199W - Se              | ec 136 of the                                                                                                                         |                 | Coliban Region Wate              |                                                |
| E-5 & E-6                                                                                                                                                                                          | Purposes<br>Pipelines or Ancillary<br>Purposes | See Diagram       | Water Act<br>PS839761V - Se<br>Water Act | ec 136 of the                                                                                                                         |                 | Coliban Region Wate              |                                                |
| E-5                                                                                                                                                                                                | Purposes<br>Drainage                           | See Diagram       | Water Act<br>PS83976                     |                                                                                                                                       |                 | City of Greater                  |                                                |
| E-7                                                                                                                                                                                                | Carriageway                                    | See Diagram       | PS83976                                  | 61V                                                                                                                                   |                 | City of Greater                  | Bendigo                                        |
| E-8, E-9 &                                                                                                                                                                                         | Pipelines or Ancillary                         | See Diagram       | This Plan - Sec                          | : 136 of the                                                                                                                          |                 |                                  | -                                              |
| E-11PurposesSee DiagramWater ActE-9 & E-10DrainageSee DiagramThis Pl                                                                                                                               |                                                |                   | 1989                                     |                                                                                                                                       |                 |                                  |                                                |
|                                                                                                                                                                                                    |                                                |                   |                                          |                                                                                                                                       |                 |                                  |                                                |
| PROVENAN                                                                                                                                                                                           | CE ESTATE - STAG                               | GE 4 (52 LOT      | S)                                       |                                                                                                                                       |                 | 1                                | OF STAGE - 3.503ha                             |
|                                                                                                                                                                                                    | 16 Bridge<br>PO Box 10                         | Street            | JRVEYORS FILE REF:                       | 308274SV                                                                                                                              | 00              | ORIGINAL SHEET<br>SIZE: A3       | SHEET 1 OF 4                                   |
| Spire.com.au PO Box 1064 Bendigo Vic 3550 T 61 3 5448 2500 spiire.com.au Licensed Surveyor Version: Prelimina                                                                                      |                                                |                   |                                          |                                                                                                                                       |                 |                                  |                                                |

Enclosed Site Plan Plan of Subdivision - PS845415G

| PLAN C                                                                                                                                                                            | OF SUBDIV                                      | ISION              |                                              | EDITIO                                                                                                                                | ON 1                    | PS84                             | 45415G                                         |
|-----------------------------------------------------------------------------------------------------------------------------------------------------------------------------------|------------------------------------------------|--------------------|----------------------------------------------|---------------------------------------------------------------------------------------------------------------------------------------|-------------------------|----------------------------------|------------------------------------------------|
| LOCATION OF LAND<br>PARISH: BAGSHOT<br>TOWNSHIP:<br>SECTION: 12<br>CROWN ALLOTMENT: 3 (PART)<br>CROWN PORTION:<br>TITLE REFERENCE: C/T<br>LAST PLAN REFERENCE: LOT G ON PS839761V |                                                |                    |                                              |                                                                                                                                       | D                       | RAF                              | T                                              |
| (at time of subdivis                                                                                                                                                              | ORDINATES: E: 20                               | 51<br>64 110       | ZONE: 55                                     |                                                                                                                                       |                         |                                  |                                                |
|                                                                                                                                                                                   | ING OF ROADS AI                                |                    |                                              |                                                                                                                                       |                         | NOTATIONS                        |                                                |
| IDENTIFIER                                                                                                                                                                        | 1                                              | JNCIL / BODY / F   |                                              |                                                                                                                                       |                         |                                  |                                                |
| ROAD R-1                                                                                                                                                                          | CITY                                           | OF GREATER E       | BENDIGO                                      | Lots 1-400 (b<br>this plan.                                                                                                           | ooth inclusive)         | and Lots A-I (both inclusiv      | /e) have been omitted from                     |
|                                                                                                                                                                                   |                                                |                    |                                              | MCPxxxxxx applies to Lots 401 to 452 (both inclusive) on this plan.                                                                   |                         |                                  |                                                |
|                                                                                                                                                                                   |                                                |                    |                                              | <u>Further purpose of plan:</u><br>Variation of Easement shown E-6 on PS839761V, removal where now contained                          |                         |                                  |                                                |
|                                                                                                                                                                                   |                                                | DNS                |                                              | within Lots 4                                                                                                                         |                         |                                  |                                                |
| SURVEY:                                                                                                                                                                           | ON : DOES NOT APPLY                            |                    |                                              | <u>Grounds for removal:</u><br>By consent of the relevant authority under the powers of Section 6(1)(k)(iii)<br>Subdivision Act 1988. |                         |                                  |                                                |
| -                                                                                                                                                                                 | o. AM/514/2017/A, xxxxxxx                      |                    | , 17 & 19                                    |                                                                                                                                       |                         |                                  | ED FOR THE PURPOSE OF<br>PENDING FINAL SERVICE |
|                                                                                                                                                                                   |                                                |                    | EASEMENT I                                   | I<br>NFORMATIC                                                                                                                        | ON                      |                                  |                                                |
| LEGEND: A - Ap                                                                                                                                                                    | purtenant Easement E -                         | Encumbering Eas    | ement R - Encumber                           | ing Easement (Ro                                                                                                                      | oad)                    |                                  |                                                |
| Easement<br>Reference                                                                                                                                                             | Purpose                                        | Width<br>(Metres)  | Origir                                       | n                                                                                                                                     |                         | Land Benefited / Ir              | n Favour of                                    |
| E-1, E-3 &                                                                                                                                                                        | Carriageway                                    | See Diagram        | PS73085                                      | 53W                                                                                                                                   |                         | Lots 6 & 7 on PS                 | 730853W                                        |
| E-11<br>E-2                                                                                                                                                                       | Pipelines or Ancillary                         | See Diagram        | PS815341E - Se                               |                                                                                                                                       |                         | Coliban Region Water Corporation |                                                |
| E-3 & E-4                                                                                                                                                                         | Purposes<br>Pipelines or Ancillary             | See Diagram        | Water Act<br>PS834199W - Se                  | ec 136 of the                                                                                                                         |                         | Coliban Region Wate              |                                                |
| E-5 & E-6                                                                                                                                                                         | Purposes<br>Pipelines or Ancillary<br>Purposes | See Diagram        | Water Act<br>PS839761V - Se<br>Water Act     | ec 136 of the                                                                                                                         |                         | Coliban Region Wate              |                                                |
| E-5                                                                                                                                                                               | Purposes<br>Drainage                           | See Diagram        | Water Act<br>PS83976                         |                                                                                                                                       | City of Greater Bendigo |                                  |                                                |
| E-7                                                                                                                                                                               | Carriageway                                    | See Diagram        | PS83976                                      | 61V                                                                                                                                   |                         | City of Greater                  | Bendigo                                        |
| E-8, E-9 &                                                                                                                                                                        | Pipelines or Ancillary                         | See Diagram        | This Plan - Sec                              | : 136 of the                                                                                                                          |                         | Coliban Region Wate              | -                                              |
| E-11<br>E-9 & E-10                                                                                                                                                                | Purposes<br>Drainage                           | See Diagram        | Water Act<br>This Pl                         |                                                                                                                                       |                         | City of Greater                  |                                                |
|                                                                                                                                                                                   |                                                |                    |                                              |                                                                                                                                       |                         |                                  |                                                |
| PROVENANCE ESTATE - STAGE 4 (52 LOTS)                                                                                                                                             |                                                |                    |                                              |                                                                                                                                       | 1                       | OF STAGE - 3.503ha               |                                                |
|                                                                                                                                                                                   | 16 Bridge<br>PO Box 10                         | Street             | JRVEYORS FILE REF:                           | 308274SV                                                                                                                              | 00                      | ORIGINAL SHEET<br>SIZE: A3       | SHEET 1 OF 4                                   |
| spi                                                                                                                                                                               | Bendigo<br>T 61 3 544<br>spiire.com            | √ic 3550<br>8 2500 | Licensed Surveyor: I<br>Version: Preliminary |                                                                                                                                       |                         |                                  |                                                |