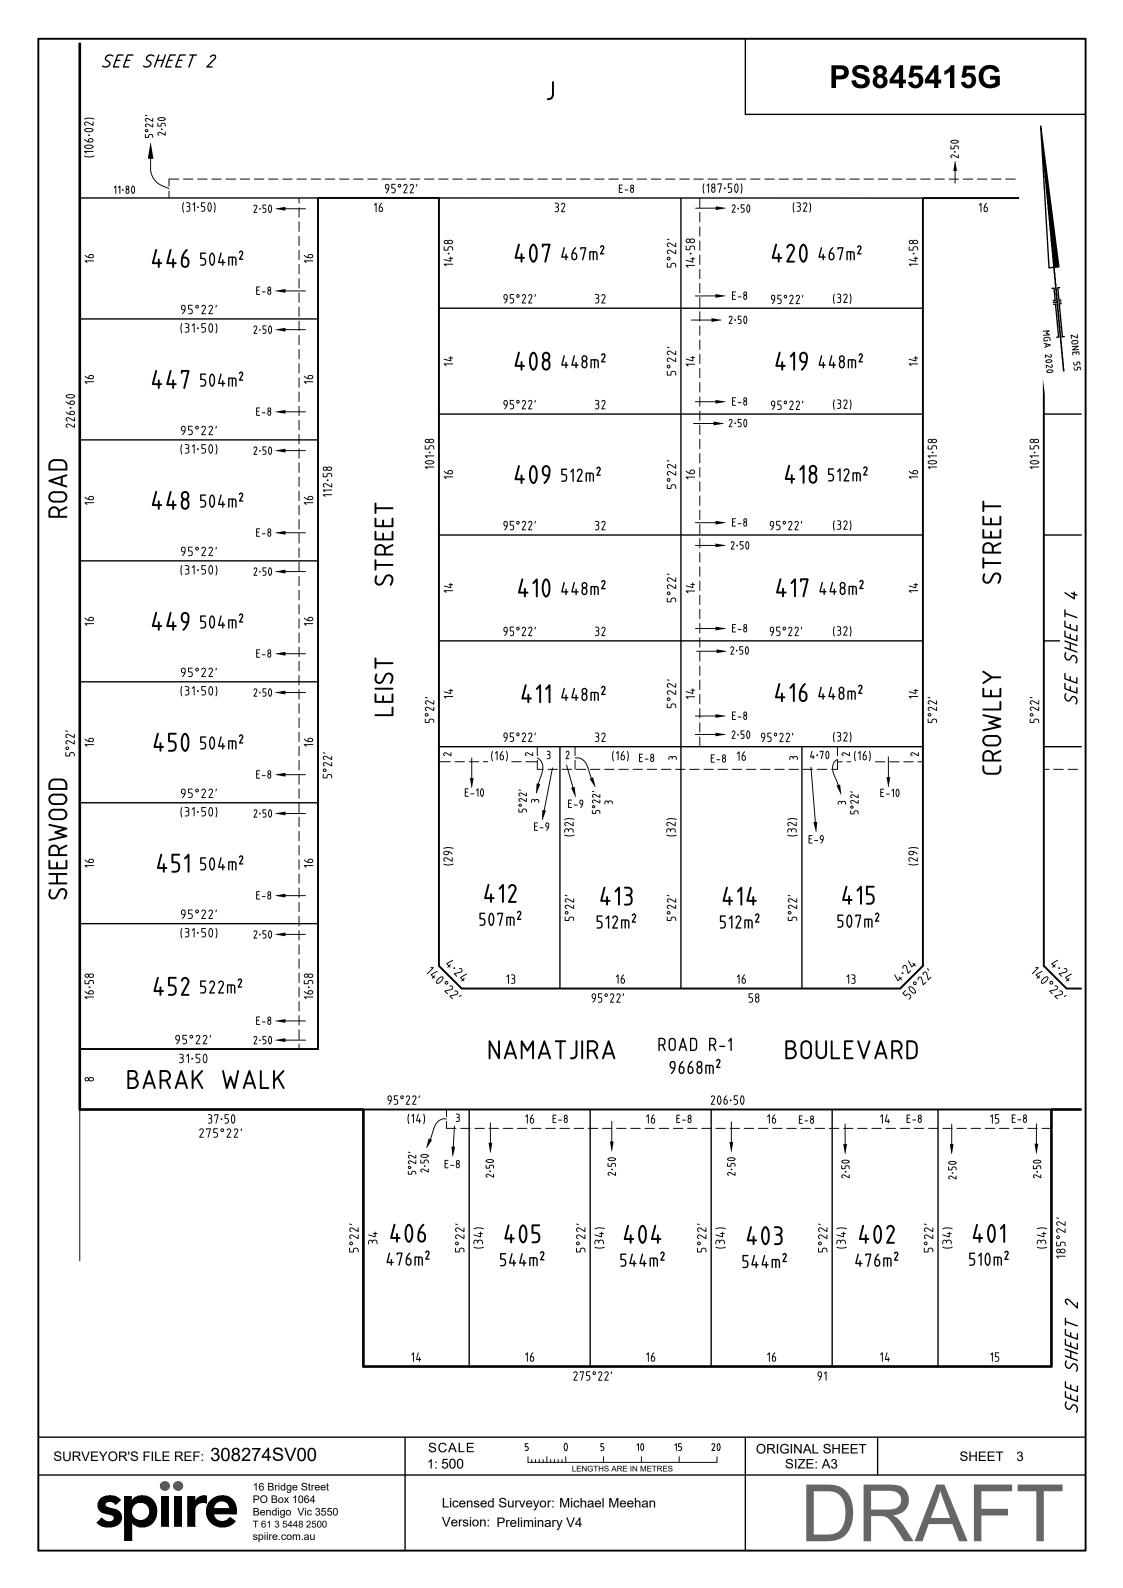

Enclosed Site Plan Plan of Subdivision - PS845415G

| [ | Date    |
|---|---------|
|   | Drawing |

Aerial Imagery supplied by Nearmap Flown Date: 22 / 02 / 2020

| Date   |        | 05/03/2021            | Sheet      | 1        | of | 1   |
|--------|--------|-----------------------|------------|----------|----|-----|
| Drawir | ng No. | 307838-BAL-STAGE 4    | Version    | 1        |    |     |
| CAD R  | lef.   | G:\30\307838\PLANNING |            |          |    |     |
| Drawn  | Ву     | SP                    | Checked By |          |    |     |
|        |        |                       |            |          |    |     |
|        |        |                       |            |          |    |     |
|        |        |                       |            |          |    |     |
|        |        |                       |            |          |    |     |
|        |        |                       |            |          |    |     |
| REV    | AMEN   | DMENT                 |            | APPROVED | D  | ATE |

Enclosed Site Plan Plan of Subdivision - PS845415G

| PLAN C                                                                                                                                                                                             | OF SUBDIV                                      | ISION             |                                          | EDITIO                                                                                                                                | ON 1            | PS84                             | 45415G                                         |
|----------------------------------------------------------------------------------------------------------------------------------------------------------------------------------------------------|------------------------------------------------|-------------------|------------------------------------------|---------------------------------------------------------------------------------------------------------------------------------------|-----------------|----------------------------------|------------------------------------------------|
| LOCATION OF LAND<br>PARISH: BAGSHOT<br>TOWNSHIP:<br>SECTION: 12<br>CROWN ALLOTMENT: 3 (PART)<br>CROWN PORTION:<br>TITLE REFERENCE: C/T<br>LAST PLAN REFERENCE: LOT G ON PS839761V                  |                                                |                   |                                          |                                                                                                                                       | D               | RAF                              | T                                              |
| (at time of subdivis                                                                                                                                                                               | ORDINATES: E: 20                               | 51<br>64 110      | ZONE: 55                                 |                                                                                                                                       |                 |                                  |                                                |
|                                                                                                                                                                                                    | ING OF ROADS AI                                |                   |                                          |                                                                                                                                       |                 | NOTATIONS                        |                                                |
| IDENTIFIER                                                                                                                                                                                         | 1                                              | JNCIL / BODY / F  |                                          |                                                                                                                                       |                 |                                  |                                                |
| ROAD R-1                                                                                                                                                                                           | CITY                                           | OF GREATER E      | BENDIGO                                  | Lots 1-400 (b<br>this plan.                                                                                                           | ooth inclusive) | and Lots A-I (both inclusiv      | /e) have been omitted from                     |
|                                                                                                                                                                                                    |                                                |                   |                                          | MCPxxxxxx applies to Lots 401 to 452 (both inclusive) on this plan.                                                                   |                 |                                  | e) on this plan.                               |
|                                                                                                                                                                                                    |                                                |                   |                                          | <u>Further purpose of plan:</u><br>Variation of Easement shown E-6 on PS839761V, removal where now contained                          |                 |                                  |                                                |
| NOTATIONS                                                                                                                                                                                          |                                                |                   | within Lots 4                            |                                                                                                                                       |                 |                                  |                                                |
| SURVEY:                                                                                                                                                                                            | ON : DOES NOT APPLY                            |                   |                                          | <u>Grounds for removal:</u><br>By consent of the relevant authority under the powers of Section 6(1)(k)(iii)<br>Subdivision Act 1988. |                 |                                  |                                                |
| STAGING:<br>This is not a staged subdivision<br>Planning Permit No. AM/514/2017/A, xxxxxxx<br>This survey has been connected to permanent marks No(s). 6, 17 & 19<br>In Proclaimed Survey Area No. |                                                |                   | , 17 & 19                                |                                                                                                                                       |                 |                                  | ED FOR THE PURPOSE OF<br>PENDING FINAL SERVICE |
|                                                                                                                                                                                                    |                                                |                   | EASEMENT I                               | I<br>NFORMATIC                                                                                                                        | ON              |                                  |                                                |
| LEGEND: A - Ap                                                                                                                                                                                     | purtenant Easement E -                         | Encumbering Eas   | ement R - Encumber                       | ing Easement (Ro                                                                                                                      | oad)            |                                  |                                                |
| Easement<br>Reference                                                                                                                                                                              | Purpose                                        | Width<br>(Metres) | Origir                                   | n                                                                                                                                     |                 | Land Benefited / Ir              | n Favour of                                    |
| E-1, E-3 &                                                                                                                                                                                         | Carriageway                                    | See Diagram       | PS73085                                  | 53W                                                                                                                                   |                 | Lots 6 & 7 on PS                 | 730853W                                        |
| E-11<br>E-2                                                                                                                                                                                        | Pipelines or Ancillary                         | See Diagram       | PS815341E - Se                           |                                                                                                                                       |                 | Coliban Region Water Corporation |                                                |
| E-3 & E-4                                                                                                                                                                                          | Purposes<br>Pipelines or Ancillary             | See Diagram       | Water Act<br>PS834199W - Se              | ec 136 of the                                                                                                                         |                 | Coliban Region Wate              |                                                |
| E-5 & E-6                                                                                                                                                                                          | Purposes<br>Pipelines or Ancillary<br>Purposes | See Diagram       | Water Act<br>PS839761V - Se<br>Water Act | ec 136 of the                                                                                                                         |                 | Coliban Region Wate              |                                                |
| E-5                                                                                                                                                                                                | Purposes<br>Drainage                           | See Diagram       | Water Act<br>PS83976                     |                                                                                                                                       |                 | City of Greater                  |                                                |
| E-7                                                                                                                                                                                                | Carriageway                                    | See Diagram       | PS83976                                  | 61V                                                                                                                                   |                 | City of Greater                  | Bendigo                                        |
| E-8, E-9 &                                                                                                                                                                                         | Pipelines or Ancillary                         | See Diagram       | This Plan - Sec                          | : 136 of the                                                                                                                          |                 |                                  | -                                              |
| E-11PurposesSee DiagramWater ActE-9 & E-10DrainageSee DiagramThis Pl                                                                                                                               |                                                |                   | 1989                                     |                                                                                                                                       |                 |                                  |                                                |
|                                                                                                                                                                                                    |                                                |                   |                                          |                                                                                                                                       |                 |                                  |                                                |
| PROVENAN                                                                                                                                                                                           | CE ESTATE - STAG                               | GE 4 (52 LOT      | S)                                       |                                                                                                                                       |                 | 1                                | OF STAGE - 3.503ha                             |
|                                                                                                                                                                                                    | 16 Bridge<br>PO Box 10                         | Street            | JRVEYORS FILE REF:                       | 308274SV                                                                                                                              | 00              | ORIGINAL SHEET<br>SIZE: A3       | SHEET 1 OF 4                                   |
| Spire.com.au PO Box 1064 Bendigo Vic 3550 T 61 3 5448 2500 spiire.com.au Licensed Surveyor Version: Prelimina                                                                                      |                                                |                   |                                          |                                                                                                                                       |                 |                                  |                                                |

Enclosed Site Plan Plan of Subdivision - PS845415G

| PLAN C                                                                                                                                                                            | OF SUBDIV                                      | ISION              |                                              | EDITIO                                                                                                                                | ON 1                    | PS84                             | 45415G                                         |
|-----------------------------------------------------------------------------------------------------------------------------------------------------------------------------------|------------------------------------------------|--------------------|----------------------------------------------|---------------------------------------------------------------------------------------------------------------------------------------|-------------------------|----------------------------------|------------------------------------------------|
| LOCATION OF LAND<br>PARISH: BAGSHOT<br>TOWNSHIP:<br>SECTION: 12<br>CROWN ALLOTMENT: 3 (PART)<br>CROWN PORTION:<br>TITLE REFERENCE: C/T<br>LAST PLAN REFERENCE: LOT G ON PS839761V |                                                |                    |                                              |                                                                                                                                       | D                       | RAF                              | T                                              |
| (at time of subdivis                                                                                                                                                              | ORDINATES: E: 20                               | 51<br>64 110       | ZONE: 55                                     |                                                                                                                                       |                         |                                  |                                                |
|                                                                                                                                                                                   | ING OF ROADS AI                                |                    |                                              |                                                                                                                                       |                         | NOTATIONS                        |                                                |
| IDENTIFIER                                                                                                                                                                        | 1                                              | JNCIL / BODY / F   |                                              |                                                                                                                                       |                         |                                  |                                                |
| ROAD R-1                                                                                                                                                                          | CITY                                           | OF GREATER E       | BENDIGO                                      | Lots 1-400 (b<br>this plan.                                                                                                           | ooth inclusive)         | and Lots A-I (both inclusiv      | /e) have been omitted from                     |
|                                                                                                                                                                                   |                                                |                    |                                              | MCPxxxxxx applies to Lots 401 to 452 (both inclusive) on this plan.                                                                   |                         |                                  |                                                |
|                                                                                                                                                                                   |                                                |                    |                                              | <u>Further purpose of plan:</u><br>Variation of Easement shown E-6 on PS839761V, removal where now contained                          |                         |                                  |                                                |
|                                                                                                                                                                                   |                                                | DNS                |                                              | within Lots 4                                                                                                                         |                         |                                  |                                                |
| SURVEY:                                                                                                                                                                           | ON : DOES NOT APPLY                            |                    |                                              | <u>Grounds for removal:</u><br>By consent of the relevant authority under the powers of Section 6(1)(k)(iii)<br>Subdivision Act 1988. |                         |                                  |                                                |
| -                                                                                                                                                                                 | o. AM/514/2017/A, xxxxxxx                      |                    | , 17 & 19                                    |                                                                                                                                       |                         |                                  | ED FOR THE PURPOSE OF<br>PENDING FINAL SERVICE |
|                                                                                                                                                                                   |                                                |                    | EASEMENT I                                   | I<br>NFORMATIC                                                                                                                        | ON                      |                                  |                                                |
| LEGEND: A - Ap                                                                                                                                                                    | purtenant Easement E -                         | Encumbering Eas    | ement R - Encumber                           | ing Easement (Ro                                                                                                                      | oad)                    |                                  |                                                |
| Easement<br>Reference                                                                                                                                                             | Purpose                                        | Width<br>(Metres)  | Origir                                       | n                                                                                                                                     |                         | Land Benefited / Ir              | n Favour of                                    |
| E-1, E-3 &                                                                                                                                                                        | Carriageway                                    | See Diagram        | PS73085                                      | 53W                                                                                                                                   |                         | Lots 6 & 7 on PS                 | 730853W                                        |
| E-11<br>E-2                                                                                                                                                                       | Pipelines or Ancillary                         | See Diagram        | PS815341E - Se                               |                                                                                                                                       |                         | Coliban Region Water Corporation |                                                |
| E-3 & E-4                                                                                                                                                                         | Purposes<br>Pipelines or Ancillary             | See Diagram        | Water Act<br>PS834199W - Se                  | ec 136 of the                                                                                                                         |                         | Coliban Region Wate              |                                                |
| E-5 & E-6                                                                                                                                                                         | Purposes<br>Pipelines or Ancillary<br>Purposes | See Diagram        | Water Act<br>PS839761V - Se<br>Water Act     | ec 136 of the                                                                                                                         |                         | Coliban Region Wate              |                                                |
| E-5                                                                                                                                                                               | Purposes<br>Drainage                           | See Diagram        | Water Act<br>PS83976                         |                                                                                                                                       | City of Greater Bendigo |                                  |                                                |
| E-7                                                                                                                                                                               | Carriageway                                    | See Diagram        | PS83976                                      | 61V                                                                                                                                   |                         | City of Greater                  | Bendigo                                        |
| E-8, E-9 &                                                                                                                                                                        | Pipelines or Ancillary                         | See Diagram        | This Plan - Sec                              | : 136 of the                                                                                                                          |                         | Coliban Region Wate              | -                                              |
| E-11<br>E-9 & E-10                                                                                                                                                                | Purposes<br>Drainage                           | See Diagram        | Water Act<br>This Pl                         |                                                                                                                                       |                         | City of Greater                  |                                                |
|                                                                                                                                                                                   |                                                |                    |                                              |                                                                                                                                       |                         |                                  |                                                |
| PROVENANCE ESTATE - STAGE 4 (52 LOTS)                                                                                                                                             |                                                |                    |                                              |                                                                                                                                       | 1                       | OF STAGE - 3.503ha               |                                                |
|                                                                                                                                                                                   | 16 Bridge<br>PO Box 10                         | Street             | JRVEYORS FILE REF:                           | 308274SV                                                                                                                              | 00                      | ORIGINAL SHEET<br>SIZE: A3       | SHEET 1 OF 4                                   |
| spi                                                                                                                                                                               | Bendigo<br>T 61 3 544<br>spiire.com            | √ic 3550<br>8 2500 | Licensed Surveyor: I<br>Version: Preliminary |                                                                                                                                       |                         |                                  |                                                |