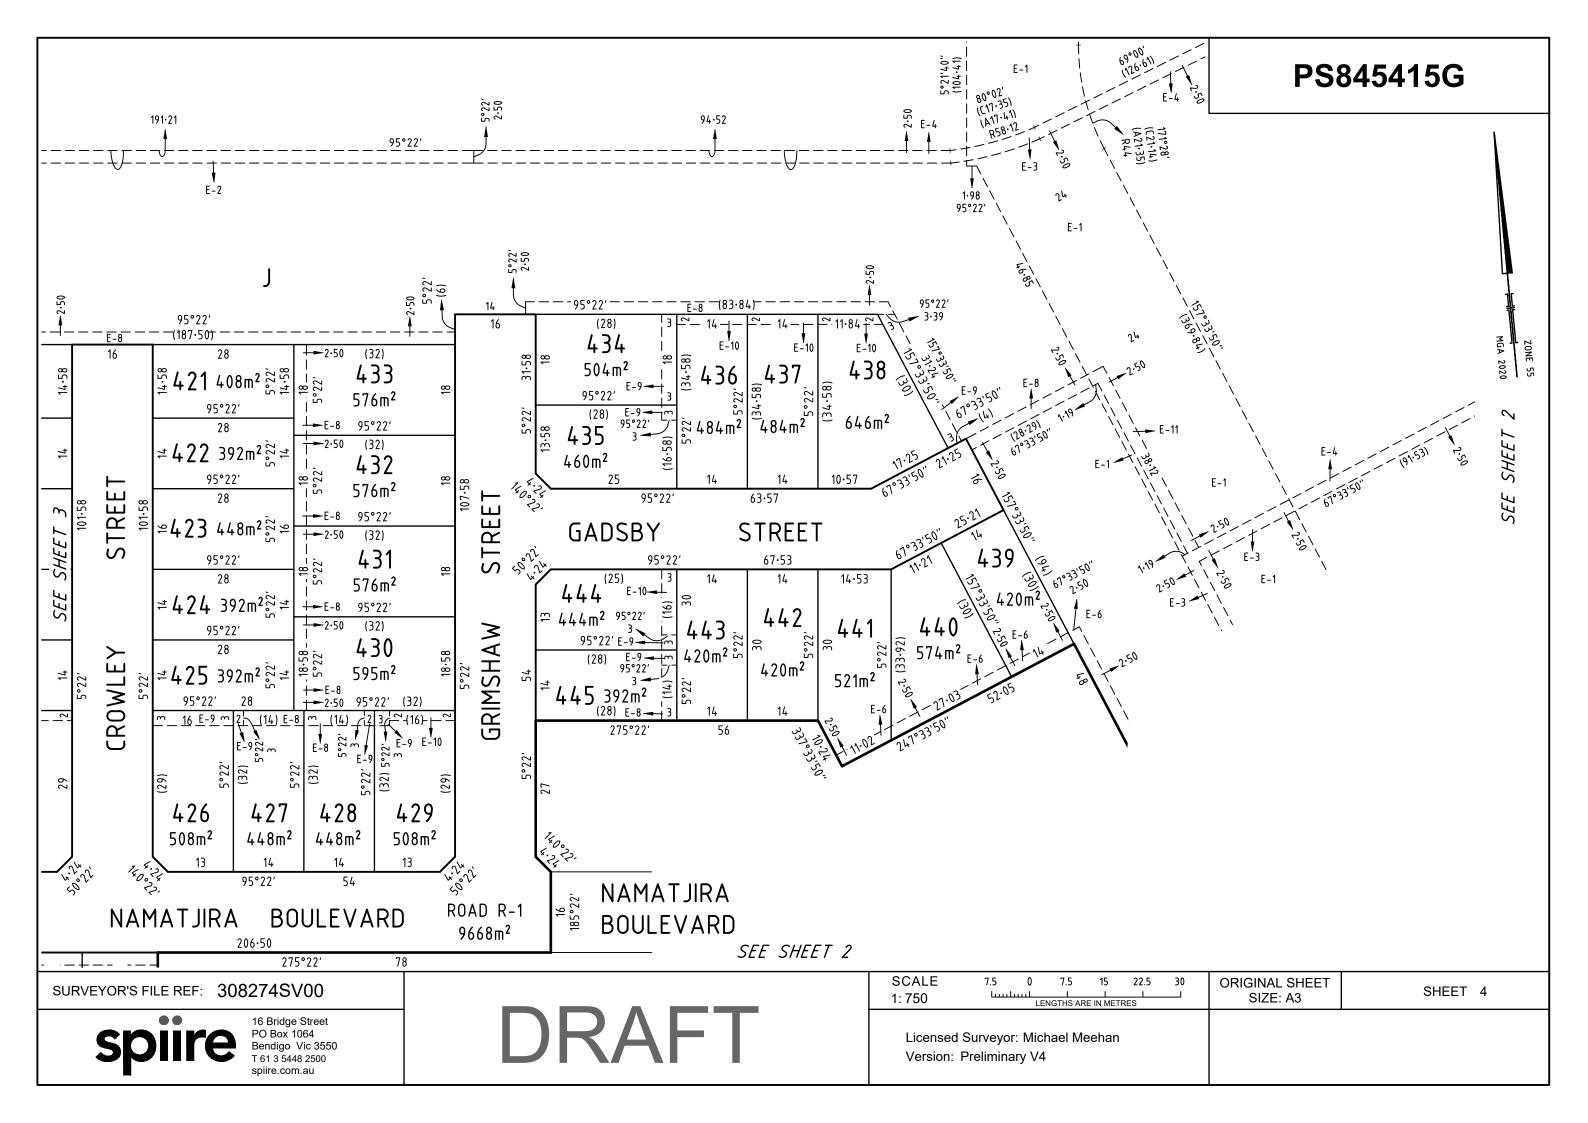

1:1000

MGA55

16 Bridge Street PO Box 1064 Bendigo Vic 3550 T 61 3 5448 2500 spiire.com.au

Lengths are in metres

| PLAN OF SUBDIVISION                                                                             |                                                |                    | EDITIO                                       | ON 1                                                                                                                                  | PS84                             | 45415G                           |                                                |
|-------------------------------------------------------------------------------------------------|------------------------------------------------|--------------------|----------------------------------------------|---------------------------------------------------------------------------------------------------------------------------------------|----------------------------------|----------------------------------|------------------------------------------------|
| LOCATION<br>PARISH: BAG<br>TOWNSHIP:<br>SECTION: 12<br>CROWN ALLO<br>CROWN PORT<br>TITLE REFERE |                                                |                    | D                                            | RAF                                                                                                                                   | T                                |                                  |                                                |
| (at time of subdivis                                                                            | ORDINATES: E: 20                               | 51<br>64 110       | ZONE: 55                                     |                                                                                                                                       |                                  |                                  |                                                |
|                                                                                                 | ING OF ROADS AI                                |                    |                                              |                                                                                                                                       |                                  | NOTATIONS                        |                                                |
| IDENTIFIER                                                                                      | 1                                              | JNCIL / BODY / F   |                                              |                                                                                                                                       |                                  |                                  |                                                |
| ROAD R-1                                                                                        | CITY                                           | OF GREATER E       | BENDIGO                                      | Lots 1-400 (b<br>this plan.                                                                                                           | ooth inclusive)                  | and Lots A-I (both inclusiv      | /e) have been omitted from                     |
|                                                                                                 |                                                |                    |                                              | MCPxxxxxx a                                                                                                                           | applies to Lots                  | 401 to 452 (both inclusive       | e) on this plan.                               |
|                                                                                                 |                                                |                    |                                              | <u>Further purpose of plan:</u><br>Variation of Easement shown E-6 on PS839761V, removal where now contained                          |                                  |                                  |                                                |
|                                                                                                 |                                                | DNS                |                                              | within Lots 4                                                                                                                         |                                  |                                  |                                                |
| SURVEY:                                                                                         | ON : DOES NOT APPLY                            |                    |                                              | <u>Grounds for removal:</u><br>By consent of the relevant authority under the powers of Section 6(1)(k)(iii)<br>Subdivision Act 1988. |                                  |                                  |                                                |
| -                                                                                               | o. AM/514/2017/A, xxxxxxx                      |                    | , 17 & 19                                    |                                                                                                                                       |                                  |                                  | ED FOR THE PURPOSE OF<br>PENDING FINAL SERVICE |
|                                                                                                 |                                                |                    | EASEMENT I                                   | I<br>NFORMATIC                                                                                                                        | ON                               |                                  |                                                |
| LEGEND: A - Ap                                                                                  | purtenant Easement E -                         | Encumbering Eas    | ement R - Encumber                           | ing Easement (Ro                                                                                                                      | oad)                             |                                  |                                                |
| Easement<br>Reference                                                                           | Purpose                                        | Width<br>(Metres)  | Origir                                       | n                                                                                                                                     |                                  | Land Benefited / Ir              | n Favour of                                    |
| E-1, E-3 &                                                                                      | Carriageway                                    | See Diagram        | PS73085                                      | 53W                                                                                                                                   |                                  | Lots 6 & 7 on PS                 | 730853W                                        |
| E-11<br>E-2                                                                                     | Pipelines or Ancillary                         | See Diagram        | PS815341E - Se                               |                                                                                                                                       |                                  | Coliban Region Water Corporation |                                                |
| E-3 & E-4                                                                                       | Purposes<br>Pipelines or Ancillary             | See Diagram        | Water Act<br>PS834199W - Se                  | ec 136 of the                                                                                                                         | Coliban Region Water Corporation |                                  |                                                |
| E-5 & E-6                                                                                       | Purposes<br>Pipelines or Ancillary<br>Purposes | See Diagram        | Water Act<br>PS839761V - Se<br>Water Act     | ec 136 of the                                                                                                                         |                                  | Coliban Region Wate              |                                                |
| E-5                                                                                             | Purposes<br>Drainage                           | See Diagram        | Water Act<br>PS83976                         |                                                                                                                                       |                                  | City of Greater Bendigo          |                                                |
| E-7                                                                                             | Carriageway                                    | See Diagram        | PS83976                                      | 61V                                                                                                                                   |                                  | City of Greater                  | Bendigo                                        |
| E-8, E-9 &                                                                                      | Pipelines or Ancillary                         | See Diagram        | This Plan - Sec                              | as 136 of the                                                                                                                         |                                  | -                                |                                                |
| E-11<br>E-9 & E-10                                                                              | Purposes<br>Drainage                           | See Diagram        | Water Act<br>This Pl                         | Act 1989                                                                                                                              |                                  |                                  |                                                |
|                                                                                                 |                                                |                    |                                              |                                                                                                                                       |                                  |                                  |                                                |
| PROVENANCE ESTATE - STAGE 4 (52 LOTS)                                                           |                                                |                    |                                              |                                                                                                                                       | 1                                | OF STAGE - 3.503ha               |                                                |
|                                                                                                 | 16 Bridge<br>PO Box 10                         | Street             | JRVEYORS FILE REF:                           | 308274SV                                                                                                                              | 00                               | ORIGINAL SHEET<br>SIZE: A3       | SHEET 1 OF 4                                   |
| spi                                                                                             | Bendigo<br>T 61 3 544<br>spiire.com            | √ic 3550<br>8 2500 | Licensed Surveyor: I<br>Version: Preliminary |                                                                                                                                       |                                  |                                  |                                                |