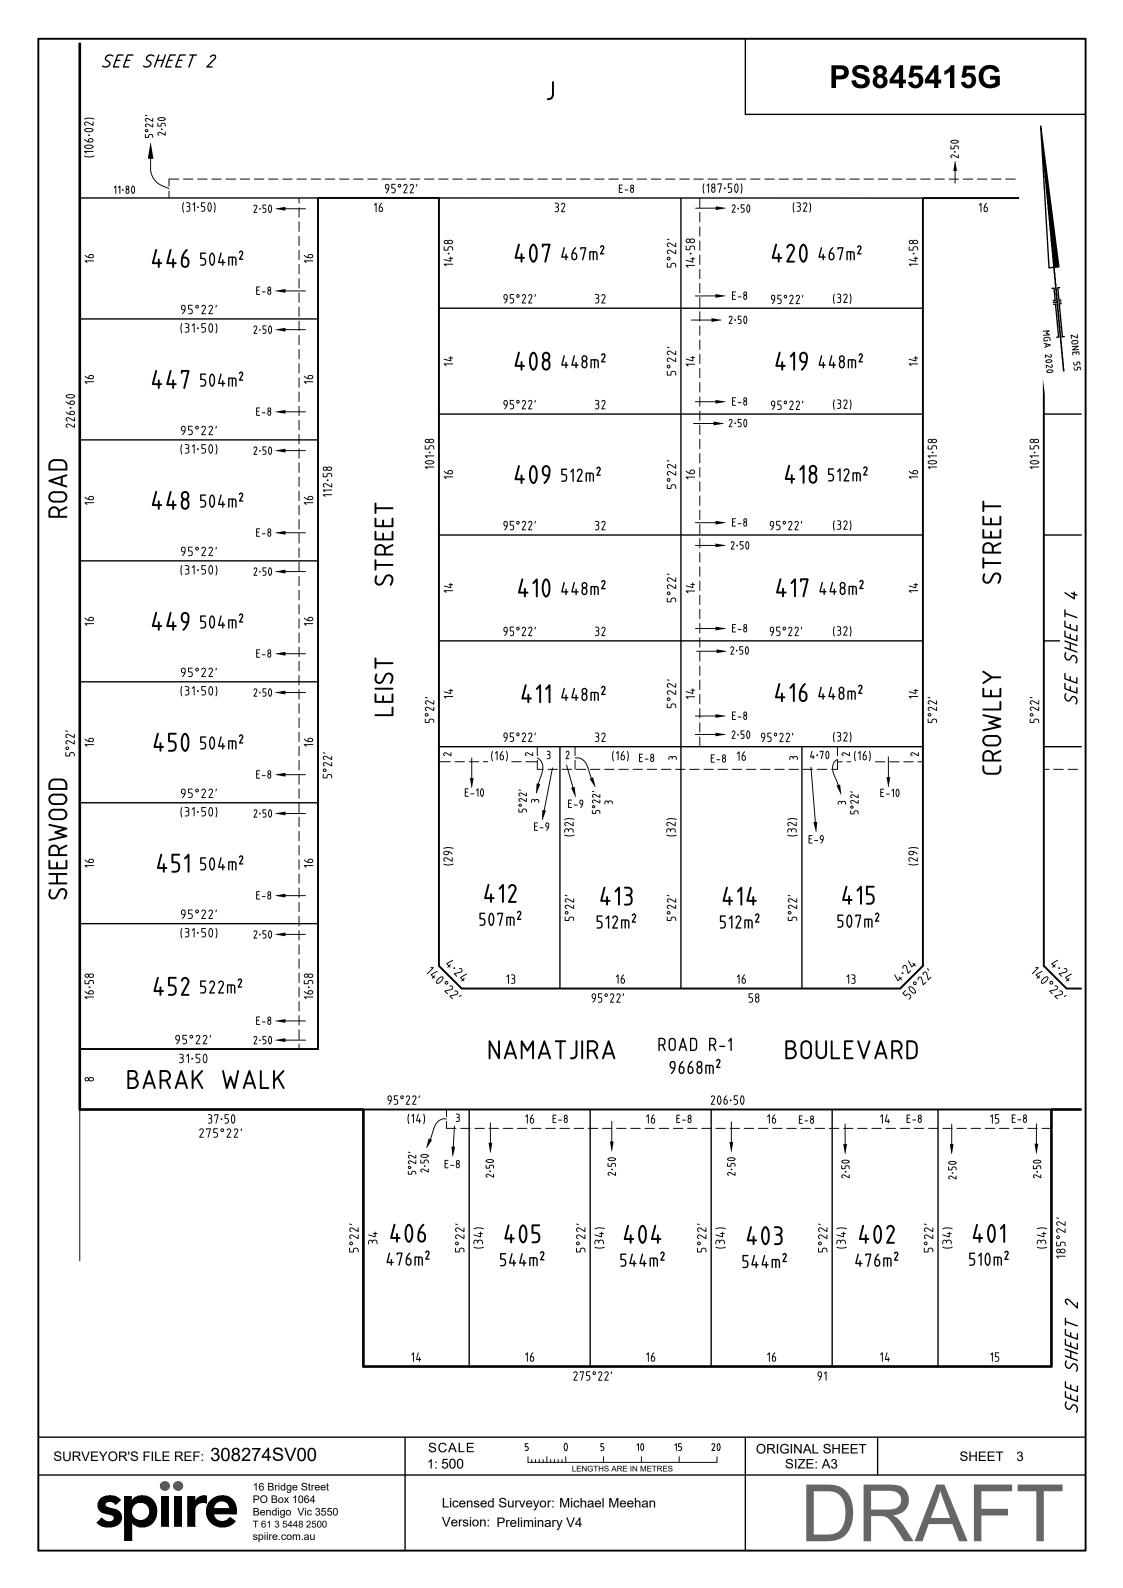

1:1000

MGA55

16 Bridge Street PO Box 1064 Bendigo Vic 3550 T 61 3 5448 2500 spiire.com.au

Lengths are in metres

| PLAN OF SUBDIVISION                                                                             |                                                |                    | EDITIO                                       | ON 1                                                                                                                                  | PS84                             | 45415G                           |                                                |
|-------------------------------------------------------------------------------------------------|------------------------------------------------|--------------------|----------------------------------------------|---------------------------------------------------------------------------------------------------------------------------------------|----------------------------------|----------------------------------|------------------------------------------------|
| LOCATION<br>PARISH: BAG<br>TOWNSHIP:<br>SECTION: 12<br>CROWN ALLO<br>CROWN PORT<br>TITLE REFERE |                                                |                    | D                                            | RAF                                                                                                                                   | T                                |                                  |                                                |
| (at time of subdivis                                                                            | ORDINATES: E: 20                               | 51<br>64 110       | ZONE: 55                                     |                                                                                                                                       |                                  |                                  |                                                |
|                                                                                                 | ING OF ROADS AI                                |                    |                                              |                                                                                                                                       |                                  | NOTATIONS                        |                                                |
| IDENTIFIER                                                                                      | 1                                              | JNCIL / BODY / F   |                                              |                                                                                                                                       |                                  |                                  |                                                |
| ROAD R-1                                                                                        | CITY                                           | OF GREATER E       | BENDIGO                                      | Lots 1-400 (b<br>this plan.                                                                                                           | ooth inclusive)                  | and Lots A-I (both inclusiv      | /e) have been omitted from                     |
|                                                                                                 |                                                |                    |                                              | MCPxxxxxx a                                                                                                                           | applies to Lots                  | 401 to 452 (both inclusive       | e) on this plan.                               |
|                                                                                                 |                                                |                    |                                              | <u>Further purpose of plan:</u><br>Variation of Easement shown E-6 on PS839761V, removal where now contained                          |                                  |                                  |                                                |
|                                                                                                 |                                                | DNS                |                                              | within Lots 4                                                                                                                         |                                  |                                  |                                                |
| SURVEY:                                                                                         | ON : DOES NOT APPLY                            |                    |                                              | <u>Grounds for removal:</u><br>By consent of the relevant authority under the powers of Section 6(1)(k)(iii)<br>Subdivision Act 1988. |                                  |                                  |                                                |
| -                                                                                               | o. AM/514/2017/A, xxxxxxx                      |                    | , 17 & 19                                    |                                                                                                                                       |                                  |                                  | ED FOR THE PURPOSE OF<br>PENDING FINAL SERVICE |
|                                                                                                 |                                                |                    | EASEMENT I                                   | I<br>NFORMATIC                                                                                                                        | ON                               |                                  |                                                |
| LEGEND: A - Ap                                                                                  | purtenant Easement E -                         | Encumbering Eas    | ement R - Encumber                           | ing Easement (Ro                                                                                                                      | oad)                             |                                  |                                                |
| Easement<br>Reference                                                                           | Purpose                                        | Width<br>(Metres)  | Origir                                       | n                                                                                                                                     |                                  | Land Benefited / Ir              | n Favour of                                    |
| E-1, E-3 &                                                                                      | Carriageway                                    | See Diagram        | PS73085                                      | 53W                                                                                                                                   |                                  | Lots 6 & 7 on PS                 | 730853W                                        |
| E-11<br>E-2                                                                                     | Pipelines or Ancillary                         | See Diagram        | PS815341E - Se                               |                                                                                                                                       |                                  | Coliban Region Water Corporation |                                                |
| E-3 & E-4                                                                                       | Purposes<br>Pipelines or Ancillary             | See Diagram        | Water Act<br>PS834199W - Se                  | ec 136 of the                                                                                                                         | Coliban Region Water Corporation |                                  |                                                |
| E-5 & E-6                                                                                       | Purposes<br>Pipelines or Ancillary<br>Purposes | See Diagram        | Water Act<br>PS839761V - Se<br>Water Act     | ec 136 of the                                                                                                                         |                                  | Coliban Region Wate              |                                                |
| E-5                                                                                             | Purposes<br>Drainage                           | See Diagram        | Water Act<br>PS83976                         |                                                                                                                                       |                                  | City of Greater Bendigo          |                                                |
| E-7                                                                                             | Carriageway                                    | See Diagram        | PS83976                                      | 61V                                                                                                                                   |                                  | City of Greater                  | Bendigo                                        |
| E-8, E-9 &                                                                                      | Pipelines or Ancillary                         | See Diagram        | This Plan - Sec                              | as 136 of the                                                                                                                         |                                  | -                                |                                                |
| E-11<br>E-9 & E-10                                                                              | Purposes<br>Drainage                           | See Diagram        | Water Act<br>This Pl                         | Act 1989                                                                                                                              |                                  |                                  |                                                |
|                                                                                                 |                                                |                    |                                              |                                                                                                                                       |                                  |                                  |                                                |
| PROVENANCE ESTATE - STAGE 4 (52 LOTS)                                                           |                                                |                    |                                              |                                                                                                                                       | 1                                | OF STAGE - 3.503ha               |                                                |
|                                                                                                 | 16 Bridge<br>PO Box 10                         | Street             | JRVEYORS FILE REF:                           | 308274SV                                                                                                                              | 00                               | ORIGINAL SHEET<br>SIZE: A3       | SHEET 1 OF 4                                   |
| spi                                                                                             | Bendigo<br>T 61 3 544<br>spiire.com            | √ic 3550<br>8 2500 | Licensed Surveyor: I<br>Version: Preliminary |                                                                                                                                       |                                  |                                  |                                                |

Enclosed Site Plan Plan of Subdivision - PS845415G

| PLAN C                                                                                                                                                                                             | OF SUBDIV                                      | ISION             |                                          | EDITIO                                                                                                                                | ON 1            | PS84                             | 45415G                                         |
|----------------------------------------------------------------------------------------------------------------------------------------------------------------------------------------------------|------------------------------------------------|-------------------|------------------------------------------|---------------------------------------------------------------------------------------------------------------------------------------|-----------------|----------------------------------|------------------------------------------------|
| LOCATION OF LAND<br>PARISH: BAGSHOT<br>TOWNSHIP:<br>SECTION: 12<br>CROWN ALLOTMENT: 3 (PART)<br>CROWN PORTION:<br>TITLE REFERENCE: C/T<br>LAST PLAN REFERENCE: LOT G ON PS839761V                  |                                                |                   |                                          |                                                                                                                                       | D               | RAF                              | T                                              |
| (at time of subdivis                                                                                                                                                                               | ORDINATES: E: 20                               | 51<br>64 110      | ZONE: 55                                 |                                                                                                                                       |                 |                                  |                                                |
|                                                                                                                                                                                                    | ING OF ROADS AI                                |                   |                                          |                                                                                                                                       |                 | NOTATIONS                        |                                                |
| IDENTIFIER                                                                                                                                                                                         | 1                                              | JNCIL / BODY / F  |                                          |                                                                                                                                       |                 |                                  |                                                |
| ROAD R-1                                                                                                                                                                                           | CITY                                           | OF GREATER E      | BENDIGO                                  | Lots 1-400 (b<br>this plan.                                                                                                           | ooth inclusive) | and Lots A-I (both inclusiv      | /e) have been omitted from                     |
|                                                                                                                                                                                                    |                                                |                   |                                          | MCPxxxxxx applies to Lots 401 to 452 (both inclusive) on this plan.                                                                   |                 |                                  | e) on this plan.                               |
|                                                                                                                                                                                                    |                                                |                   |                                          | <u>Further purpose of plan:</u><br>Variation of Easement shown E-6 on PS839761V, removal where now contained                          |                 |                                  |                                                |
| NOTATIONS                                                                                                                                                                                          |                                                |                   | within Lots 4                            |                                                                                                                                       |                 |                                  |                                                |
| SURVEY:                                                                                                                                                                                            | ON : DOES NOT APPLY                            |                   |                                          | <u>Grounds for removal:</u><br>By consent of the relevant authority under the powers of Section 6(1)(k)(iii)<br>Subdivision Act 1988. |                 |                                  |                                                |
| STAGING:<br>This is not a staged subdivision<br>Planning Permit No. AM/514/2017/A, xxxxxxx<br>This survey has been connected to permanent marks No(s). 6, 17 & 19<br>In Proclaimed Survey Area No. |                                                |                   | , 17 & 19                                |                                                                                                                                       |                 |                                  | ED FOR THE PURPOSE OF<br>PENDING FINAL SERVICE |
|                                                                                                                                                                                                    |                                                |                   | EASEMENT I                               | I<br>NFORMATIC                                                                                                                        | ON              |                                  |                                                |
| LEGEND: A - Ap                                                                                                                                                                                     | purtenant Easement E -                         | Encumbering Eas   | ement R - Encumber                       | ing Easement (Ro                                                                                                                      | oad)            |                                  |                                                |
| Easement<br>Reference                                                                                                                                                                              | Purpose                                        | Width<br>(Metres) | Origir                                   | n                                                                                                                                     |                 | Land Benefited / Ir              | n Favour of                                    |
| E-1, E-3 &                                                                                                                                                                                         | Carriageway                                    | See Diagram       | PS73085                                  | 53W                                                                                                                                   |                 | Lots 6 & 7 on PS                 | 730853W                                        |
| E-11<br>E-2                                                                                                                                                                                        | Pipelines or Ancillary                         | See Diagram       | PS815341E - Se                           |                                                                                                                                       |                 | Coliban Region Water Corporation |                                                |
| E-3 & E-4                                                                                                                                                                                          | Purposes<br>Pipelines or Ancillary             | See Diagram       | Water Act<br>PS834199W - Se              | ec 136 of the                                                                                                                         |                 | Coliban Region Wate              |                                                |
| E-5 & E-6                                                                                                                                                                                          | Purposes<br>Pipelines or Ancillary<br>Purposes | See Diagram       | Water Act<br>PS839761V - Se<br>Water Act | ec 136 of the                                                                                                                         |                 | Coliban Region Wate              |                                                |
| E-5                                                                                                                                                                                                | Purposes<br>Drainage                           | See Diagram       | Water Act<br>PS83976                     |                                                                                                                                       |                 | City of Greater                  |                                                |
| E-7                                                                                                                                                                                                | Carriageway                                    | See Diagram       | PS83976                                  | 61V                                                                                                                                   |                 | City of Greater                  | Bendigo                                        |
| E-8, E-9 &                                                                                                                                                                                         | Pipelines or Ancillary                         | See Diagram       | This Plan - Sec                          | : 136 of the                                                                                                                          |                 |                                  | -                                              |
| E-11PurposesSee DiagramWater ActE-9 & E-10DrainageSee DiagramThis Pl                                                                                                                               |                                                |                   | 1989                                     |                                                                                                                                       |                 |                                  |                                                |
|                                                                                                                                                                                                    |                                                |                   |                                          |                                                                                                                                       |                 |                                  |                                                |
| PROVENAN                                                                                                                                                                                           | CE ESTATE - STAG                               | GE 4 (52 LOT      | S)                                       |                                                                                                                                       |                 | 1                                | OF STAGE - 3.503ha                             |
|                                                                                                                                                                                                    | 16 Bridge<br>PO Box 10                         | Street            | JRVEYORS FILE REF:                       | 308274SV                                                                                                                              | 00              | ORIGINAL SHEET<br>SIZE: A3       | SHEET 1 OF 4                                   |
| Spire.com.au PO Box 1064 Bendigo Vic 3550 T 61 3 5448 2500 spiire.com.au Licensed Surveyor Version: Prelimina                                                                                      |                                                |                   |                                          |                                                                                                                                       |                 |                                  |                                                |

Enclosed Site Plan Plan of Subdivision - PS845415G

| PLAN C                                                                                                                                                                            | OF SUBDIV                                      | ISION              |                                              | EDITIO                                                                                                                                | ON 1                    | PS84                             | 45415G                                         |
|-----------------------------------------------------------------------------------------------------------------------------------------------------------------------------------|------------------------------------------------|--------------------|----------------------------------------------|---------------------------------------------------------------------------------------------------------------------------------------|-------------------------|----------------------------------|------------------------------------------------|
| LOCATION OF LAND<br>PARISH: BAGSHOT<br>TOWNSHIP:<br>SECTION: 12<br>CROWN ALLOTMENT: 3 (PART)<br>CROWN PORTION:<br>TITLE REFERENCE: C/T<br>LAST PLAN REFERENCE: LOT G ON PS839761V |                                                |                    |                                              |                                                                                                                                       | D                       | RAF                              | T                                              |
| (at time of subdivis                                                                                                                                                              | ORDINATES: E: 20                               | 51<br>64 110       | ZONE: 55                                     |                                                                                                                                       |                         |                                  |                                                |
|                                                                                                                                                                                   | ING OF ROADS AI                                |                    |                                              |                                                                                                                                       |                         | NOTATIONS                        |                                                |
| IDENTIFIER                                                                                                                                                                        | 1                                              | JNCIL / BODY / F   |                                              |                                                                                                                                       |                         |                                  |                                                |
| ROAD R-1                                                                                                                                                                          | CITY                                           | OF GREATER E       | BENDIGO                                      | Lots 1-400 (b<br>this plan.                                                                                                           | ooth inclusive)         | and Lots A-I (both inclusiv      | /e) have been omitted from                     |
|                                                                                                                                                                                   |                                                |                    |                                              | MCPxxxxxx applies to Lots 401 to 452 (both inclusive) on this plan.                                                                   |                         |                                  |                                                |
|                                                                                                                                                                                   |                                                |                    |                                              | <u>Further purpose of plan:</u><br>Variation of Easement shown E-6 on PS839761V, removal where now contained                          |                         |                                  |                                                |
|                                                                                                                                                                                   |                                                | DNS                |                                              | within Lots 4                                                                                                                         |                         |                                  |                                                |
| SURVEY:                                                                                                                                                                           | ON : DOES NOT APPLY                            |                    |                                              | <u>Grounds for removal:</u><br>By consent of the relevant authority under the powers of Section 6(1)(k)(iii)<br>Subdivision Act 1988. |                         |                                  |                                                |
| -                                                                                                                                                                                 | o. AM/514/2017/A, xxxxxxx                      |                    | , 17 & 19                                    |                                                                                                                                       |                         |                                  | ED FOR THE PURPOSE OF<br>PENDING FINAL SERVICE |
|                                                                                                                                                                                   |                                                |                    | EASEMENT I                                   | I<br>NFORMATIC                                                                                                                        | ON                      |                                  |                                                |
| LEGEND: A - Ap                                                                                                                                                                    | purtenant Easement E -                         | Encumbering Eas    | ement R - Encumber                           | ing Easement (Ro                                                                                                                      | oad)                    |                                  |                                                |
| Easement<br>Reference                                                                                                                                                             | Purpose                                        | Width<br>(Metres)  | Origir                                       | n                                                                                                                                     |                         | Land Benefited / Ir              | n Favour of                                    |
| E-1, E-3 &                                                                                                                                                                        | Carriageway                                    | See Diagram        | PS73085                                      | 53W                                                                                                                                   |                         | Lots 6 & 7 on PS                 | 730853W                                        |
| E-11<br>E-2                                                                                                                                                                       | Pipelines or Ancillary                         | See Diagram        | PS815341E - Se                               |                                                                                                                                       |                         | Coliban Region Water Corporation |                                                |
| E-3 & E-4                                                                                                                                                                         | Purposes<br>Pipelines or Ancillary             | See Diagram        | Water Act<br>PS834199W - Se                  | ec 136 of the                                                                                                                         |                         | Coliban Region Wate              |                                                |
| E-5 & E-6                                                                                                                                                                         | Purposes<br>Pipelines or Ancillary<br>Purposes | See Diagram        | Water Act<br>PS839761V - Se<br>Water Act     | ec 136 of the                                                                                                                         |                         | Coliban Region Wate              |                                                |
| E-5                                                                                                                                                                               | Purposes<br>Drainage                           | See Diagram        | Water Act<br>PS83976                         |                                                                                                                                       | City of Greater Bendigo |                                  |                                                |
| E-7                                                                                                                                                                               | Carriageway                                    | See Diagram        | PS83976                                      | 61V                                                                                                                                   |                         | City of Greater                  | Bendigo                                        |
| E-8, E-9 &                                                                                                                                                                        | Pipelines or Ancillary                         | See Diagram        | This Plan - Sec                              | : 136 of the                                                                                                                          |                         | Coliban Region Wate              | -                                              |
| E-11<br>E-9 & E-10                                                                                                                                                                | Purposes<br>Drainage                           | See Diagram        | Water Act<br>This Pl                         |                                                                                                                                       |                         | City of Greater                  |                                                |
|                                                                                                                                                                                   |                                                |                    |                                              |                                                                                                                                       |                         |                                  |                                                |
| PROVENANCE ESTATE - STAGE 4 (52 LOTS)                                                                                                                                             |                                                |                    |                                              |                                                                                                                                       | 1                       | OF STAGE - 3.503ha               |                                                |
|                                                                                                                                                                                   | 16 Bridge<br>PO Box 10                         | Street             | JRVEYORS FILE REF:                           | 308274SV                                                                                                                              | 00                      | ORIGINAL SHEET<br>SIZE: A3       | SHEET 1 OF 4                                   |
| spi                                                                                                                                                                               | Bendigo<br>T 61 3 544<br>spiire.com            | √ic 3550<br>8 2500 | Licensed Surveyor: I<br>Version: Preliminary |                                                                                                                                       |                         |                                  |                                                |