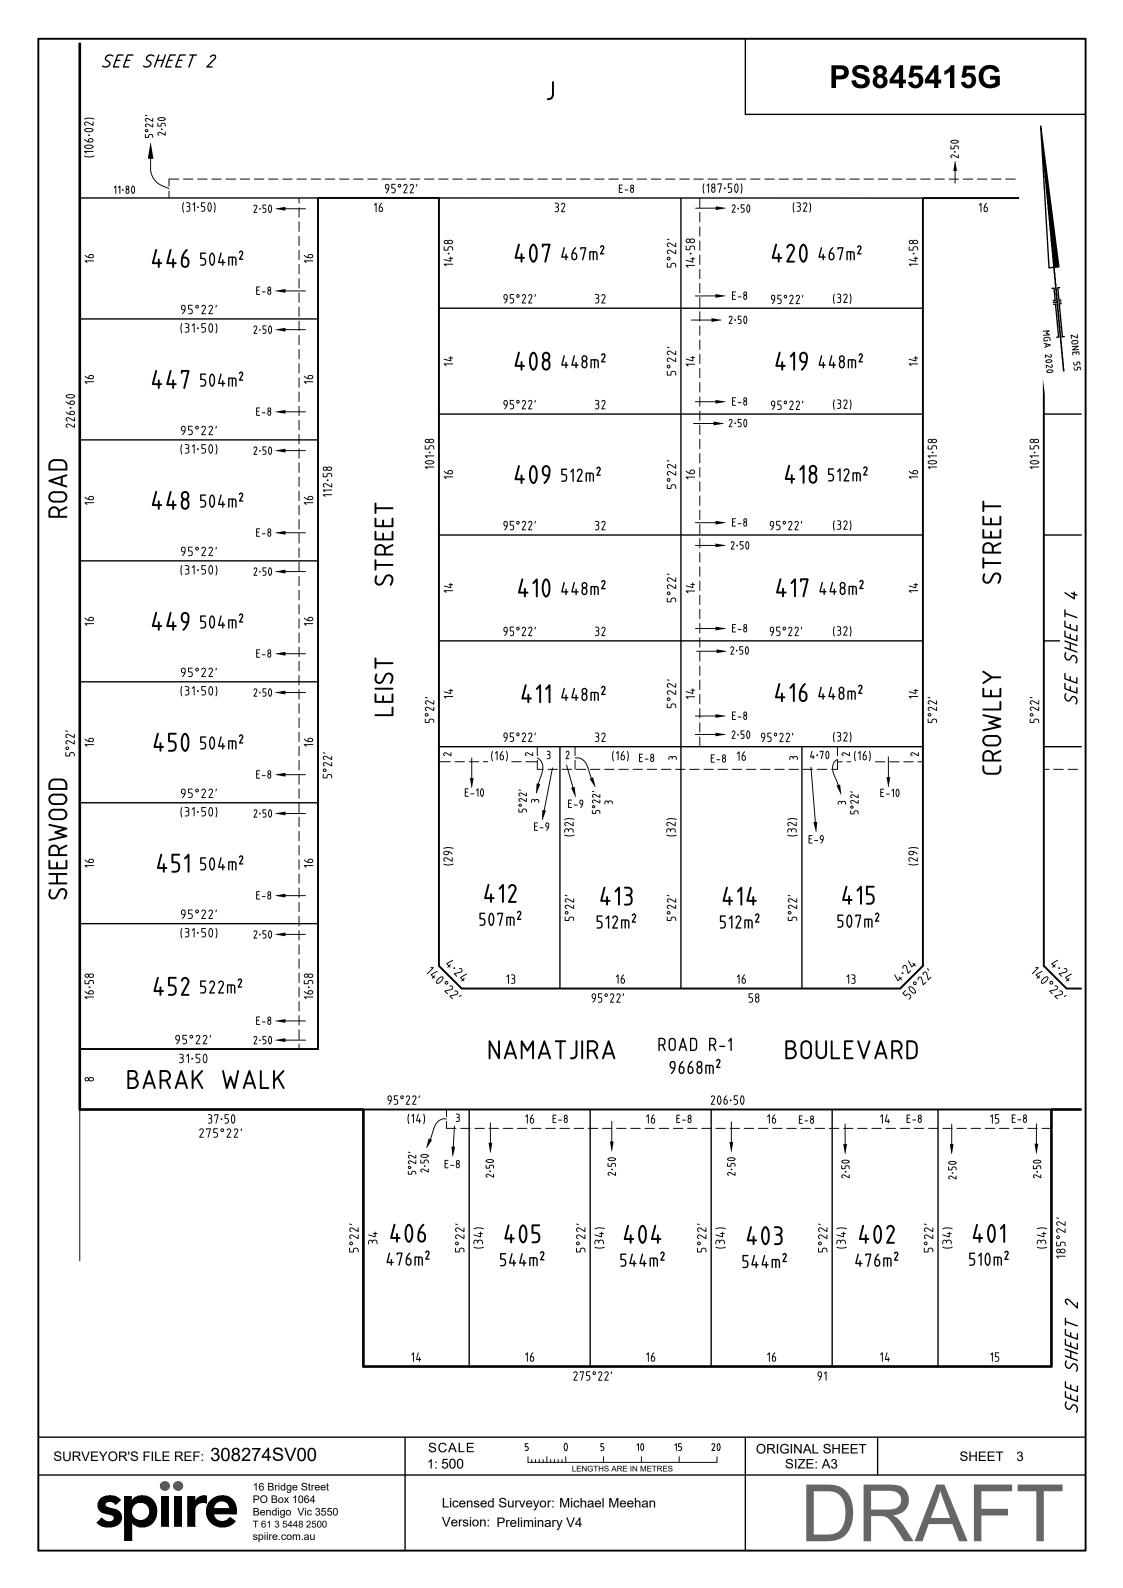

1:1000

MGA55

16 Bridge Street PO Box 1064 Bendigo Vic 3550 T 61 3 5448 2500 spiire.com.au

Lengths are in metres

| PLAN OF SUBDIVISION                                                                             |                                                |                    | EDITIO                                       | ON 1                                                                                                                                  | PS84                             | 45415G                           |                                                |
|-------------------------------------------------------------------------------------------------|------------------------------------------------|--------------------|----------------------------------------------|---------------------------------------------------------------------------------------------------------------------------------------|----------------------------------|----------------------------------|------------------------------------------------|
| LOCATION<br>PARISH: BAG<br>TOWNSHIP:<br>SECTION: 12<br>CROWN ALLO<br>CROWN PORT<br>TITLE REFERE |                                                |                    | D                                            | RAF                                                                                                                                   | T                                |                                  |                                                |
| (at time of subdivis                                                                            | ORDINATES: E: 20                               | 51<br>64 110       | ZONE: 55                                     |                                                                                                                                       |                                  |                                  |                                                |
|                                                                                                 | ING OF ROADS AI                                |                    |                                              |                                                                                                                                       |                                  | NOTATIONS                        |                                                |
| IDENTIFIER                                                                                      | 1                                              | JNCIL / BODY / F   |                                              |                                                                                                                                       |                                  |                                  |                                                |
| ROAD R-1                                                                                        | CITY                                           | OF GREATER E       | BENDIGO                                      | Lots 1-400 (b<br>this plan.                                                                                                           | ooth inclusive)                  | and Lots A-I (both inclusiv      | /e) have been omitted from                     |
|                                                                                                 |                                                |                    |                                              | MCPxxxxxx a                                                                                                                           | applies to Lots                  | 401 to 452 (both inclusive       | e) on this plan.                               |
|                                                                                                 |                                                |                    |                                              | <u>Further purpose of plan:</u><br>Variation of Easement shown E-6 on PS839761V, removal where now contained                          |                                  |                                  |                                                |
|                                                                                                 |                                                | DNS                |                                              | within Lots 4                                                                                                                         |                                  |                                  |                                                |
| SURVEY:                                                                                         | ON : DOES NOT APPLY                            |                    |                                              | <u>Grounds for removal:</u><br>By consent of the relevant authority under the powers of Section 6(1)(k)(iii)<br>Subdivision Act 1988. |                                  |                                  |                                                |
| -                                                                                               | o. AM/514/2017/A, xxxxxxx                      |                    | , 17 & 19                                    |                                                                                                                                       |                                  |                                  | ED FOR THE PURPOSE OF<br>PENDING FINAL SERVICE |
|                                                                                                 |                                                |                    | EASEMENT I                                   | I<br>NFORMATIC                                                                                                                        | ON                               |                                  |                                                |
| LEGEND: A - Ap                                                                                  | purtenant Easement E -                         | Encumbering Eas    | ement R - Encumber                           | ing Easement (Ro                                                                                                                      | oad)                             |                                  |                                                |
| Easement<br>Reference                                                                           | Purpose                                        | Width<br>(Metres)  | Origir                                       | n                                                                                                                                     |                                  | Land Benefited / Ir              | n Favour of                                    |
| E-1, E-3 &                                                                                      | Carriageway                                    | See Diagram        | PS73085                                      | 53W                                                                                                                                   |                                  | Lots 6 & 7 on PS                 | 730853W                                        |
| E-11<br>E-2                                                                                     | Pipelines or Ancillary                         | See Diagram        | PS815341E - Se                               |                                                                                                                                       |                                  | Coliban Region Water Corporation |                                                |
| E-3 & E-4                                                                                       | Purposes<br>Pipelines or Ancillary             | See Diagram        | Water Act<br>PS834199W - Se                  | ec 136 of the                                                                                                                         | Coliban Region Water Corporation |                                  |                                                |
| E-5 & E-6                                                                                       | Purposes<br>Pipelines or Ancillary<br>Purposes | See Diagram        | Water Act<br>PS839761V - Se<br>Water Act     | ec 136 of the                                                                                                                         |                                  | Coliban Region Wate              |                                                |
| E-5                                                                                             | Purposes<br>Drainage                           | See Diagram        | Water Act<br>PS83976                         |                                                                                                                                       |                                  | City of Greater Bendigo          |                                                |
| E-7                                                                                             | Carriageway                                    | See Diagram        | PS83976                                      | 61V                                                                                                                                   |                                  | City of Greater                  | Bendigo                                        |
| E-8, E-9 &                                                                                      | Pipelines or Ancillary                         | See Diagram        | This Plan - Sec                              | as 136 of the                                                                                                                         |                                  | -                                |                                                |
| E-11<br>E-9 & E-10                                                                              | Purposes<br>Drainage                           | See Diagram        | Water Act<br>This Pl                         | Act 1989                                                                                                                              |                                  |                                  |                                                |
|                                                                                                 |                                                |                    |                                              |                                                                                                                                       |                                  |                                  |                                                |
| PROVENANCE ESTATE - STAGE 4 (52 LOTS)                                                           |                                                |                    |                                              |                                                                                                                                       | 1                                | OF STAGE - 3.503ha               |                                                |
|                                                                                                 | 16 Bridge<br>PO Box 10                         | Street             | JRVEYORS FILE REF:                           | 308274SV                                                                                                                              | 00                               | ORIGINAL SHEET<br>SIZE: A3       | SHEET 1 OF 4                                   |
| spi                                                                                             | Bendigo<br>T 61 3 544<br>spiire.com            | √ic 3550<br>8 2500 | Licensed Surveyor: I<br>Version: Preliminary |                                                                                                                                       |                                  |                                  |                                                |