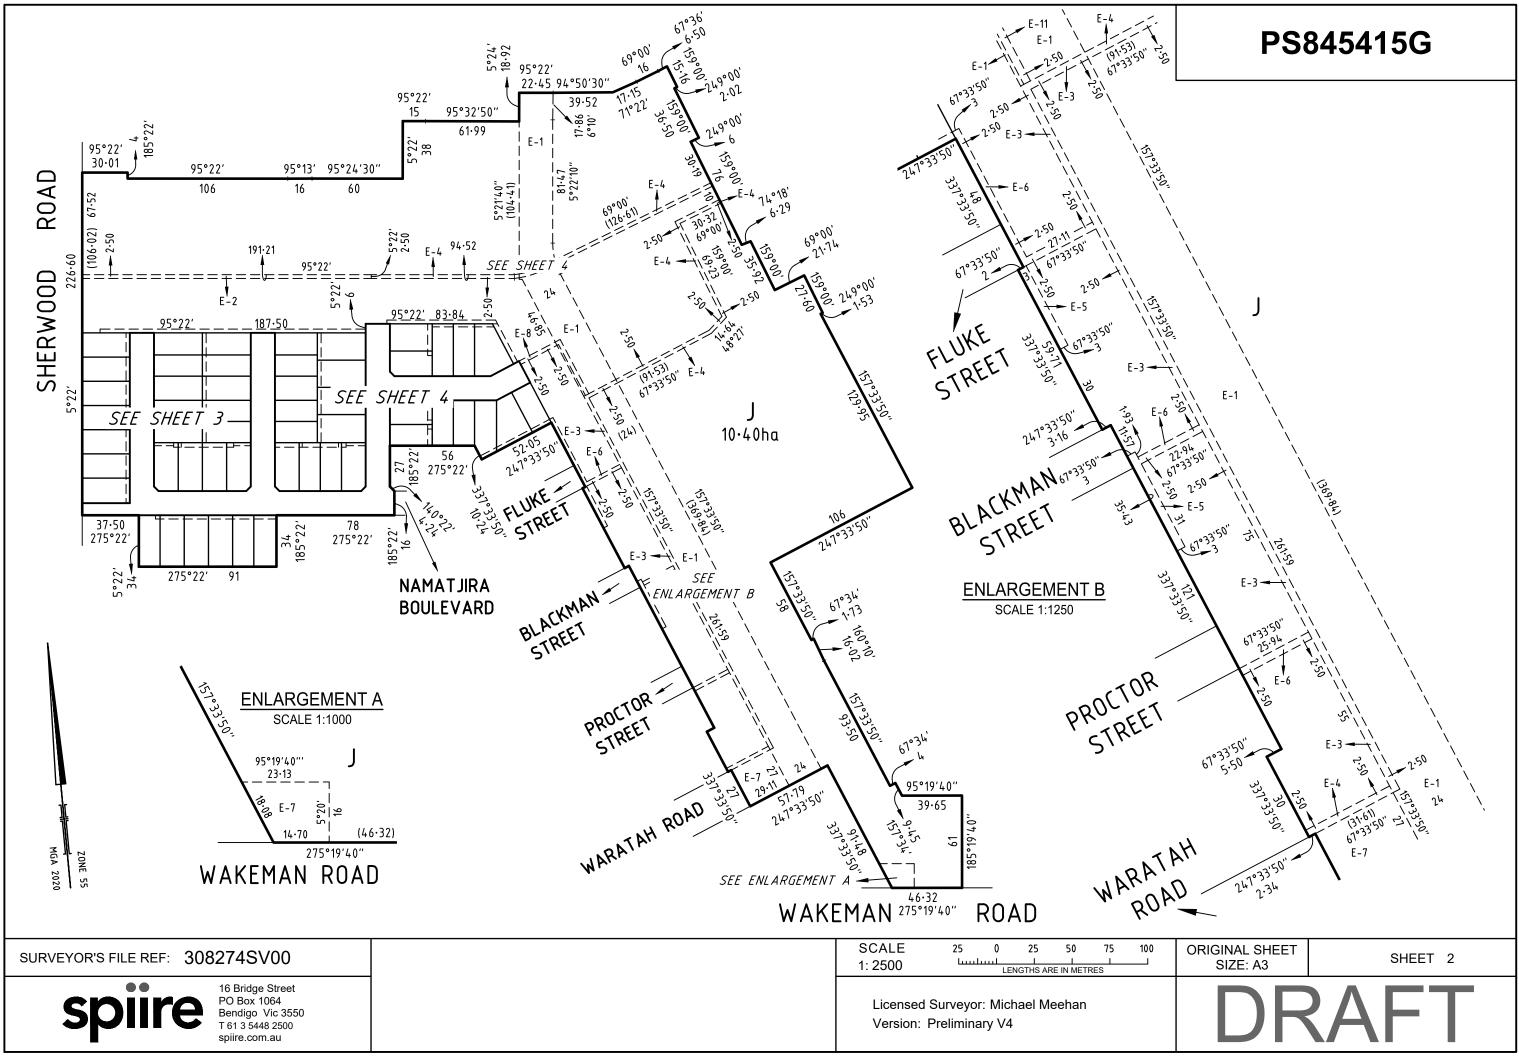

1:1000

MGA55

16 Bridge Street PO Box 1064 Bendigo Vic 3550 T 61 3 5448 2500 spiire.com.au

Lengths are in metres

| PLAN OF SUBDIVISION                                                                             |                                                |                    | EDITIO                                       | ON 1                                                                                                                                  | PS84                             | 45415G                           |                                                |
|-------------------------------------------------------------------------------------------------|------------------------------------------------|--------------------|----------------------------------------------|---------------------------------------------------------------------------------------------------------------------------------------|----------------------------------|----------------------------------|------------------------------------------------|
| LOCATION<br>PARISH: BAG<br>TOWNSHIP:<br>SECTION: 12<br>CROWN ALLO<br>CROWN PORT<br>TITLE REFERE |                                                |                    | D                                            | RAF                                                                                                                                   | T                                |                                  |                                                |
| (at time of subdivis                                                                            | ORDINATES: E: 20                               | 51<br>64 110       | ZONE: 55                                     |                                                                                                                                       |                                  |                                  |                                                |
|                                                                                                 | ING OF ROADS AI                                |                    |                                              |                                                                                                                                       |                                  | NOTATIONS                        |                                                |
| IDENTIFIER                                                                                      | 1                                              | JNCIL / BODY / F   |                                              |                                                                                                                                       |                                  |                                  |                                                |
| ROAD R-1                                                                                        | CITY                                           | OF GREATER E       | BENDIGO                                      | Lots 1-400 (b<br>this plan.                                                                                                           | ooth inclusive)                  | and Lots A-I (both inclusiv      | /e) have been omitted from                     |
|                                                                                                 |                                                |                    |                                              | MCPxxxxxx a                                                                                                                           | applies to Lots                  | 401 to 452 (both inclusive       | e) on this plan.                               |
|                                                                                                 |                                                |                    |                                              | <u>Further purpose of plan:</u><br>Variation of Easement shown E-6 on PS839761V, removal where now contained                          |                                  |                                  |                                                |
|                                                                                                 |                                                | DNS                |                                              | within Lots 4                                                                                                                         |                                  |                                  |                                                |
| SURVEY:                                                                                         | ON : DOES NOT APPLY                            |                    |                                              | <u>Grounds for removal:</u><br>By consent of the relevant authority under the powers of Section 6(1)(k)(iii)<br>Subdivision Act 1988. |                                  |                                  |                                                |
| -                                                                                               | o. AM/514/2017/A, xxxxxxx                      |                    | , 17 & 19                                    |                                                                                                                                       |                                  |                                  | ED FOR THE PURPOSE OF<br>PENDING FINAL SERVICE |
|                                                                                                 |                                                |                    | EASEMENT I                                   | I<br>NFORMATIC                                                                                                                        | ON                               |                                  |                                                |
| LEGEND: A - Ap                                                                                  | purtenant Easement E -                         | Encumbering Eas    | ement R - Encumber                           | ing Easement (Ro                                                                                                                      | oad)                             |                                  |                                                |
| Easement<br>Reference                                                                           | Purpose                                        | Width<br>(Metres)  | Origir                                       | n                                                                                                                                     |                                  | Land Benefited / Ir              | n Favour of                                    |
| E-1, E-3 &                                                                                      | Carriageway                                    | See Diagram        | PS73085                                      | 53W                                                                                                                                   |                                  | Lots 6 & 7 on PS                 | 730853W                                        |
| E-11<br>E-2                                                                                     | Pipelines or Ancillary                         | See Diagram        | PS815341E - Se                               |                                                                                                                                       |                                  | Coliban Region Water Corporation |                                                |
| E-3 & E-4                                                                                       | Purposes<br>Pipelines or Ancillary             | See Diagram        | Water Act<br>PS834199W - Se                  | ec 136 of the                                                                                                                         | Coliban Region Water Corporation |                                  |                                                |
| E-5 & E-6                                                                                       | Purposes<br>Pipelines or Ancillary<br>Purposes | See Diagram        | Water Act<br>PS839761V - Se<br>Water Act     | ec 136 of the                                                                                                                         |                                  | Coliban Region Wate              |                                                |
| E-5                                                                                             | Purposes<br>Drainage                           | See Diagram        | Water Act<br>PS83976                         |                                                                                                                                       |                                  | City of Greater Bendigo          |                                                |
| E-7                                                                                             | Carriageway                                    | See Diagram        | PS83976                                      | 61V                                                                                                                                   |                                  | City of Greater                  | Bendigo                                        |
| E-8, E-9 &                                                                                      | Pipelines or Ancillary                         | See Diagram        | This Plan - Sec                              | as 136 of the                                                                                                                         |                                  | -                                |                                                |
| E-11<br>E-9 & E-10                                                                              | Purposes<br>Drainage                           | See Diagram        | Water Act<br>This Pl                         | Act 1989                                                                                                                              |                                  |                                  |                                                |
|                                                                                                 |                                                |                    |                                              |                                                                                                                                       |                                  |                                  |                                                |
| PROVENANCE ESTATE - STAGE 4 (52 LOTS)                                                           |                                                |                    |                                              |                                                                                                                                       | 1                                | OF STAGE - 3.503ha               |                                                |
|                                                                                                 | 16 Bridge<br>PO Box 10                         | Street             | JRVEYORS FILE REF:                           | 308274SV                                                                                                                              | 00                               | ORIGINAL SHEET<br>SIZE: A3       | SHEET 1 OF 4                                   |
| spi                                                                                             | Bendigo<br>T 61 3 544<br>spiire.com            | √ic 3550<br>8 2500 | Licensed Surveyor: I<br>Version: Preliminary |                                                                                                                                       |                                  |                                  |                                                |

Enclosed Site Plan Plan of Subdivision - PS845415G

| PLAN C                                                                                                                                                                                             | OF SUBDIV                                      | ISION             |                                          | EDITIO                                                                                                                                | ON 1            | PS84                             | 45415G                                         |
|----------------------------------------------------------------------------------------------------------------------------------------------------------------------------------------------------|------------------------------------------------|-------------------|------------------------------------------|---------------------------------------------------------------------------------------------------------------------------------------|-----------------|----------------------------------|------------------------------------------------|
| LOCATION OF LAND<br>PARISH: BAGSHOT<br>TOWNSHIP:<br>SECTION: 12<br>CROWN ALLOTMENT: 3 (PART)<br>CROWN PORTION:<br>TITLE REFERENCE: C/T<br>LAST PLAN REFERENCE: LOT G ON PS839761V                  |                                                |                   |                                          |                                                                                                                                       | D               | RAF                              | T                                              |
| (at time of subdivis                                                                                                                                                                               | ORDINATES: E: 20                               | 51<br>64 110      | ZONE: 55                                 |                                                                                                                                       |                 |                                  |                                                |
|                                                                                                                                                                                                    | ING OF ROADS AI                                |                   |                                          |                                                                                                                                       |                 | NOTATIONS                        |                                                |
| IDENTIFIER                                                                                                                                                                                         | 1                                              | JNCIL / BODY / F  |                                          |                                                                                                                                       |                 |                                  |                                                |
| ROAD R-1                                                                                                                                                                                           | CITY                                           | OF GREATER E      | BENDIGO                                  | Lots 1-400 (b<br>this plan.                                                                                                           | ooth inclusive) | and Lots A-I (both inclusiv      | /e) have been omitted from                     |
|                                                                                                                                                                                                    |                                                |                   |                                          | MCPxxxxxx applies to Lots 401 to 452 (both inclusive) on this plan.                                                                   |                 |                                  | e) on this plan.                               |
|                                                                                                                                                                                                    |                                                |                   |                                          | <u>Further purpose of plan:</u><br>Variation of Easement shown E-6 on PS839761V, removal where now contained                          |                 |                                  |                                                |
| NOTATIONS                                                                                                                                                                                          |                                                |                   | within Lots 4                            |                                                                                                                                       |                 |                                  |                                                |
| SURVEY:                                                                                                                                                                                            | ON : DOES NOT APPLY                            |                   |                                          | <u>Grounds for removal:</u><br>By consent of the relevant authority under the powers of Section 6(1)(k)(iii)<br>Subdivision Act 1988. |                 |                                  |                                                |
| STAGING:<br>This is not a staged subdivision<br>Planning Permit No. AM/514/2017/A, xxxxxxx<br>This survey has been connected to permanent marks No(s). 6, 17 & 19<br>In Proclaimed Survey Area No. |                                                |                   | , 17 & 19                                |                                                                                                                                       |                 |                                  | ED FOR THE PURPOSE OF<br>PENDING FINAL SERVICE |
|                                                                                                                                                                                                    |                                                |                   | EASEMENT I                               | I<br>NFORMATIC                                                                                                                        | ON              |                                  |                                                |
| LEGEND: A - Ap                                                                                                                                                                                     | purtenant Easement E -                         | Encumbering Eas   | ement R - Encumber                       | ing Easement (Ro                                                                                                                      | oad)            |                                  |                                                |
| Easement<br>Reference                                                                                                                                                                              | Purpose                                        | Width<br>(Metres) | Origir                                   | n                                                                                                                                     |                 | Land Benefited / Ir              | n Favour of                                    |
| E-1, E-3 &                                                                                                                                                                                         | Carriageway                                    | See Diagram       | PS73085                                  | 53W                                                                                                                                   |                 | Lots 6 & 7 on PS                 | 730853W                                        |
| E-11<br>E-2                                                                                                                                                                                        | Pipelines or Ancillary                         | See Diagram       | PS815341E - Se                           |                                                                                                                                       |                 | Coliban Region Water Corporation |                                                |
| E-3 & E-4                                                                                                                                                                                          | Purposes<br>Pipelines or Ancillary             | See Diagram       | Water Act<br>PS834199W - Se              | ec 136 of the                                                                                                                         |                 | Coliban Region Wate              |                                                |
| E-5 & E-6                                                                                                                                                                                          | Purposes<br>Pipelines or Ancillary<br>Purposes | See Diagram       | Water Act<br>PS839761V - Se<br>Water Act | ec 136 of the                                                                                                                         |                 | Coliban Region Wate              |                                                |
| E-5                                                                                                                                                                                                | Purposes<br>Drainage                           | See Diagram       | Water Act<br>PS83976                     |                                                                                                                                       |                 | City of Greater                  |                                                |
| E-7                                                                                                                                                                                                | Carriageway                                    | See Diagram       | PS83976                                  | 61V                                                                                                                                   |                 | City of Greater                  | Bendigo                                        |
| E-8, E-9 &                                                                                                                                                                                         | Pipelines or Ancillary                         | See Diagram       | This Plan - Sec                          | : 136 of the                                                                                                                          |                 |                                  | -                                              |
| E-11PurposesSee DiagramWater ActE-9 & E-10DrainageSee DiagramThis Pl                                                                                                                               |                                                |                   | 1989                                     |                                                                                                                                       |                 |                                  |                                                |
|                                                                                                                                                                                                    |                                                |                   |                                          |                                                                                                                                       |                 |                                  |                                                |
| PROVENAN                                                                                                                                                                                           | CE ESTATE - STAG                               | GE 4 (52 LOT      | S)                                       |                                                                                                                                       |                 | 1                                | OF STAGE - 3.503ha                             |
|                                                                                                                                                                                                    | 16 Bridge<br>PO Box 10                         | Street            | JRVEYORS FILE REF:                       | 308274SV                                                                                                                              | 00              | ORIGINAL SHEET<br>SIZE: A3       | SHEET 1 OF 4                                   |
| Spire.com.au PO Box 1064 Bendigo Vic 3550 T 61 3 5448 2500 spiire.com.au Licensed Surveyor Version: Prelimina                                                                                      |                                                |                   |                                          |                                                                                                                                       |                 |                                  |                                                |

Enclosed Site Plan Plan of Subdivision - PS845415G

| PLAN C                                                                                                                                                                            | OF SUBDIV                                      | ISION              |                                              | EDITIO                                                                                                                                | ON 1                    | PS84                             | 45415G                                         |
|-----------------------------------------------------------------------------------------------------------------------------------------------------------------------------------|------------------------------------------------|--------------------|----------------------------------------------|---------------------------------------------------------------------------------------------------------------------------------------|-------------------------|----------------------------------|------------------------------------------------|
| LOCATION OF LAND<br>PARISH: BAGSHOT<br>TOWNSHIP:<br>SECTION: 12<br>CROWN ALLOTMENT: 3 (PART)<br>CROWN PORTION:<br>TITLE REFERENCE: C/T<br>LAST PLAN REFERENCE: LOT G ON PS839761V |                                                |                    |                                              |                                                                                                                                       | D                       | RAF                              | T                                              |
| (at time of subdivis                                                                                                                                                              | ORDINATES: E: 20                               | 51<br>64 110       | ZONE: 55                                     |                                                                                                                                       |                         |                                  |                                                |
|                                                                                                                                                                                   | ING OF ROADS AI                                |                    |                                              |                                                                                                                                       |                         | NOTATIONS                        |                                                |
| IDENTIFIER                                                                                                                                                                        | 1                                              | JNCIL / BODY / F   |                                              |                                                                                                                                       |                         |                                  |                                                |
| ROAD R-1                                                                                                                                                                          | CITY                                           | OF GREATER E       | BENDIGO                                      | Lots 1-400 (b<br>this plan.                                                                                                           | ooth inclusive)         | and Lots A-I (both inclusiv      | /e) have been omitted from                     |
|                                                                                                                                                                                   |                                                |                    |                                              | MCPxxxxxx applies to Lots 401 to 452 (both inclusive) on this plan.                                                                   |                         |                                  |                                                |
|                                                                                                                                                                                   |                                                |                    |                                              | <u>Further purpose of plan:</u><br>Variation of Easement shown E-6 on PS839761V, removal where now contained                          |                         |                                  |                                                |
|                                                                                                                                                                                   |                                                | DNS                |                                              | within Lots 4                                                                                                                         |                         |                                  |                                                |
| SURVEY:                                                                                                                                                                           | ON : DOES NOT APPLY                            |                    |                                              | <u>Grounds for removal:</u><br>By consent of the relevant authority under the powers of Section 6(1)(k)(iii)<br>Subdivision Act 1988. |                         |                                  |                                                |
| -                                                                                                                                                                                 | o. AM/514/2017/A, xxxxxxx                      |                    | , 17 & 19                                    |                                                                                                                                       |                         |                                  | ED FOR THE PURPOSE OF<br>PENDING FINAL SERVICE |
|                                                                                                                                                                                   |                                                |                    | EASEMENT I                                   | I<br>NFORMATIC                                                                                                                        | ON                      |                                  |                                                |
| LEGEND: A - Ap                                                                                                                                                                    | purtenant Easement E -                         | Encumbering Eas    | ement R - Encumber                           | ing Easement (Ro                                                                                                                      | oad)                    |                                  |                                                |
| Easement<br>Reference                                                                                                                                                             | Purpose                                        | Width<br>(Metres)  | Origir                                       | n                                                                                                                                     |                         | Land Benefited / Ir              | n Favour of                                    |
| E-1, E-3 &                                                                                                                                                                        | Carriageway                                    | See Diagram        | PS73085                                      | 53W                                                                                                                                   |                         | Lots 6 & 7 on PS                 | 730853W                                        |
| E-11<br>E-2                                                                                                                                                                       | Pipelines or Ancillary                         | See Diagram        | PS815341E - Se                               |                                                                                                                                       |                         | Coliban Region Water Corporation |                                                |
| E-3 & E-4                                                                                                                                                                         | Purposes<br>Pipelines or Ancillary             | See Diagram        | Water Act<br>PS834199W - Se                  | ec 136 of the                                                                                                                         |                         | Coliban Region Wate              |                                                |
| E-5 & E-6                                                                                                                                                                         | Purposes<br>Pipelines or Ancillary<br>Purposes | See Diagram        | Water Act<br>PS839761V - Se<br>Water Act     | ec 136 of the                                                                                                                         |                         | Coliban Region Wate              |                                                |
| E-5                                                                                                                                                                               | Purposes<br>Drainage                           | See Diagram        | Water Act<br>PS83976                         |                                                                                                                                       | City of Greater Bendigo |                                  |                                                |
| E-7                                                                                                                                                                               | Carriageway                                    | See Diagram        | PS83976                                      | 61V                                                                                                                                   |                         | City of Greater                  | Bendigo                                        |
| E-8, E-9 &                                                                                                                                                                        | Pipelines or Ancillary                         | See Diagram        | This Plan - Sec                              | : 136 of the                                                                                                                          |                         | Coliban Region Wate              | -                                              |
| E-11<br>E-9 & E-10                                                                                                                                                                | Purposes<br>Drainage                           | See Diagram        | Water Act<br>This Pl                         |                                                                                                                                       |                         | City of Greater                  |                                                |
|                                                                                                                                                                                   |                                                |                    |                                              |                                                                                                                                       |                         |                                  |                                                |
| PROVENANCE ESTATE - STAGE 4 (52 LOTS)                                                                                                                                             |                                                |                    |                                              |                                                                                                                                       | 1                       | OF STAGE - 3.503ha               |                                                |
|                                                                                                                                                                                   | 16 Bridge<br>PO Box 10                         | Street             | JRVEYORS FILE REF:                           | 308274SV                                                                                                                              | 00                      | ORIGINAL SHEET<br>SIZE: A3       | SHEET 1 OF 4                                   |
| spi                                                                                                                                                                               | Bendigo<br>T 61 3 544<br>spiire.com            | √ic 3550<br>8 2500 | Licensed Surveyor: I<br>Version: Preliminary |                                                                                                                                       |                         |                                  |                                                |