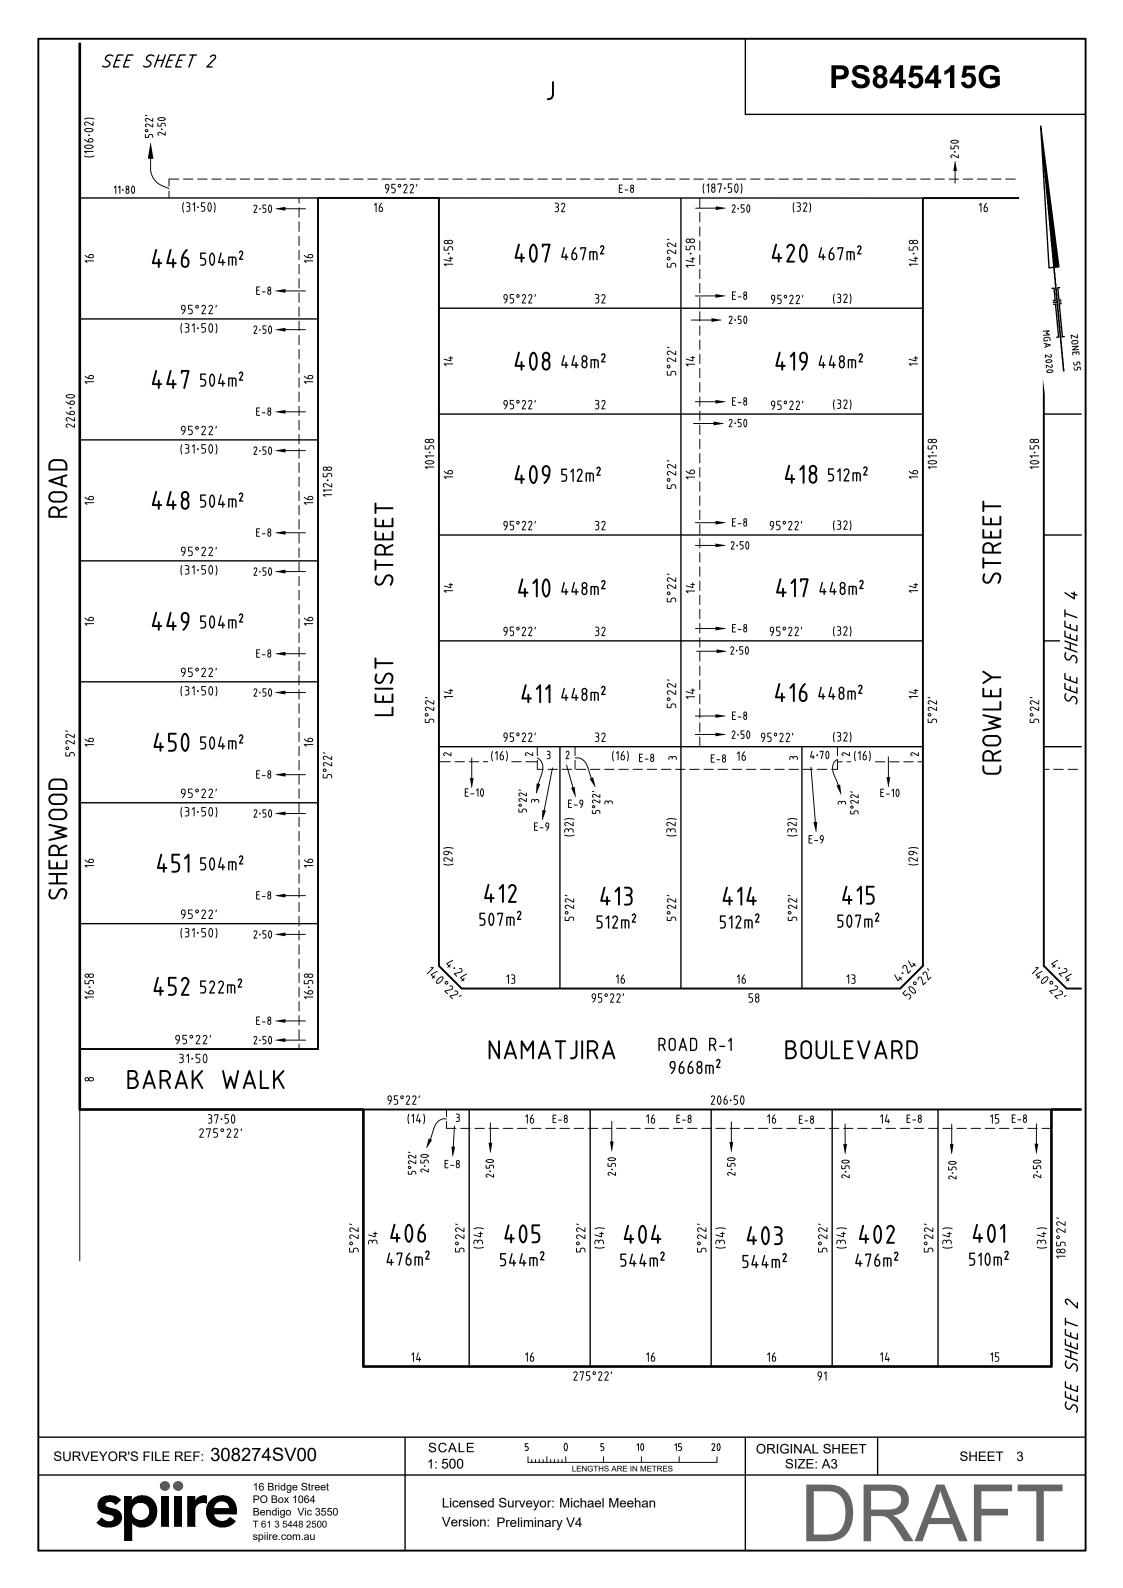

### Site Plan

Refer to attached Site Plan and Plan of Subdivision, prepared by Spiire, PS845415G.

Enclosed Site Plan Plan of Subdivision - PS845415G

| [ | Date    |
|---|---------|
|   | Drawing |

Aerial Imagery supplied by Nearmap Flown Date: 22 / 02 / 2020

| Date   |        | 05/03/2021            | Sheet      | 1        | of | 1   |
|--------|--------|-----------------------|------------|----------|----|-----|
| Drawir | ng No. | 307838-BAL-STAGE 4    | Version    | 1        |    |     |
| CAD R  | lef.   | G:\30\307838\PLANNING |            |          |    |     |
| Drawn  | Ву     | SP                    | Checked By |          |    |     |
|        |        |                       |            |          |    |     |
|        |        |                       |            |          |    |     |
|        |        |                       |            |          |    |     |
|        |        |                       |            |          |    |     |
|        |        |                       |            |          |    |     |
| REV    | AMEN   | DMENT                 |            | APPROVED | D  | ATE |

1:1000

MGA55

16 Bridge Street PO Box 1064 Bendigo Vic 3550 T 61 3 5448 2500 spiire.com.au

Lengths are in metres

| PLAN OF SUBDIVISION                                                                             |                                                |                    | EDITIO                                       | ON 1                                                                                                                                  | PS84                             | 45415G                           |                                                |
|-------------------------------------------------------------------------------------------------|------------------------------------------------|--------------------|----------------------------------------------|---------------------------------------------------------------------------------------------------------------------------------------|----------------------------------|----------------------------------|------------------------------------------------|
| LOCATION<br>PARISH: BAG<br>TOWNSHIP:<br>SECTION: 12<br>CROWN ALLO<br>CROWN PORT<br>TITLE REFERE |                                                |                    | D                                            | RAF                                                                                                                                   | T                                |                                  |                                                |
| (at time of subdivis                                                                            | ORDINATES: E: 20                               | 51<br>64 110       | ZONE: 55                                     |                                                                                                                                       |                                  |                                  |                                                |
|                                                                                                 | ING OF ROADS AI                                |                    |                                              |                                                                                                                                       |                                  | NOTATIONS                        |                                                |
| IDENTIFIER                                                                                      | 1                                              | JNCIL / BODY / F   |                                              |                                                                                                                                       |                                  |                                  |                                                |
| ROAD R-1                                                                                        | CITY                                           | OF GREATER E       | BENDIGO                                      | Lots 1-400 (b<br>this plan.                                                                                                           | ooth inclusive)                  | and Lots A-I (both inclusiv      | /e) have been omitted from                     |
|                                                                                                 |                                                |                    |                                              | MCPxxxxxx a                                                                                                                           | applies to Lots                  | 401 to 452 (both inclusive       | e) on this plan.                               |
|                                                                                                 |                                                |                    |                                              | <u>Further purpose of plan:</u><br>Variation of Easement shown E-6 on PS839761V, removal where now contained                          |                                  |                                  |                                                |
|                                                                                                 |                                                | DNS                |                                              | within Lots 4                                                                                                                         |                                  |                                  |                                                |
| SURVEY:                                                                                         | ON : DOES NOT APPLY                            |                    |                                              | <u>Grounds for removal:</u><br>By consent of the relevant authority under the powers of Section 6(1)(k)(iii)<br>Subdivision Act 1988. |                                  |                                  |                                                |
| -                                                                                               | o. AM/514/2017/A, xxxxxxx                      |                    | , 17 & 19                                    |                                                                                                                                       |                                  |                                  | ED FOR THE PURPOSE OF<br>PENDING FINAL SERVICE |
|                                                                                                 |                                                |                    | EASEMENT I                                   | I<br>NFORMATIC                                                                                                                        | ON                               |                                  |                                                |
| LEGEND: A - Ap                                                                                  | purtenant Easement E -                         | Encumbering Eas    | ement R - Encumber                           | ing Easement (Ro                                                                                                                      | oad)                             |                                  |                                                |
| Easement<br>Reference                                                                           | Purpose                                        | Width<br>(Metres)  | Origir                                       | n                                                                                                                                     |                                  | Land Benefited / Ir              | n Favour of                                    |
| E-1, E-3 &                                                                                      | Carriageway                                    | See Diagram        | PS73085                                      | 53W                                                                                                                                   |                                  | Lots 6 & 7 on PS                 | 730853W                                        |
| E-11<br>E-2                                                                                     | Pipelines or Ancillary                         | See Diagram        | PS815341E - Se                               |                                                                                                                                       |                                  | Coliban Region Water Corporation |                                                |
| E-3 & E-4                                                                                       | Purposes<br>Pipelines or Ancillary             | See Diagram        | Water Act<br>PS834199W - Se                  | ec 136 of the                                                                                                                         | Coliban Region Water Corporation |                                  |                                                |
| E-5 & E-6                                                                                       | Purposes<br>Pipelines or Ancillary<br>Purposes | See Diagram        | Water Act<br>PS839761V - Se<br>Water Act     | ec 136 of the                                                                                                                         |                                  | Coliban Region Wate              |                                                |
| E-5                                                                                             | Purposes<br>Drainage                           | See Diagram        | Water Act<br>PS83976                         |                                                                                                                                       |                                  | City of Greater Bendigo          |                                                |
| E-7                                                                                             | Carriageway                                    | See Diagram        | PS83976                                      | 61V                                                                                                                                   |                                  | City of Greater                  | Bendigo                                        |
| E-8, E-9 &                                                                                      | Pipelines or Ancillary                         | See Diagram        | This Plan - Sec                              | as 136 of the                                                                                                                         |                                  | -                                |                                                |
| E-11<br>E-9 & E-10                                                                              | Purposes<br>Drainage                           | See Diagram        | Water Act<br>This Pl                         | Act 1989                                                                                                                              |                                  |                                  |                                                |
|                                                                                                 |                                                |                    |                                              |                                                                                                                                       |                                  |                                  |                                                |
| PROVENANCE ESTATE - STAGE 4 (52 LOTS)                                                           |                                                |                    |                                              |                                                                                                                                       | 1                                | OF STAGE - 3.503ha               |                                                |
|                                                                                                 | 16 Bridge<br>PO Box 10                         | Street             | JRVEYORS FILE REF:                           | 308274SV                                                                                                                              | 00                               | ORIGINAL SHEET<br>SIZE: A3       | SHEET 1 OF 4                                   |
| spi                                                                                             | Bendigo<br>T 61 3 544<br>spiire.com            | √ic 3550<br>8 2500 | Licensed Surveyor: I<br>Version: Preliminary |                                                                                                                                       |                                  |                                  |                                                |