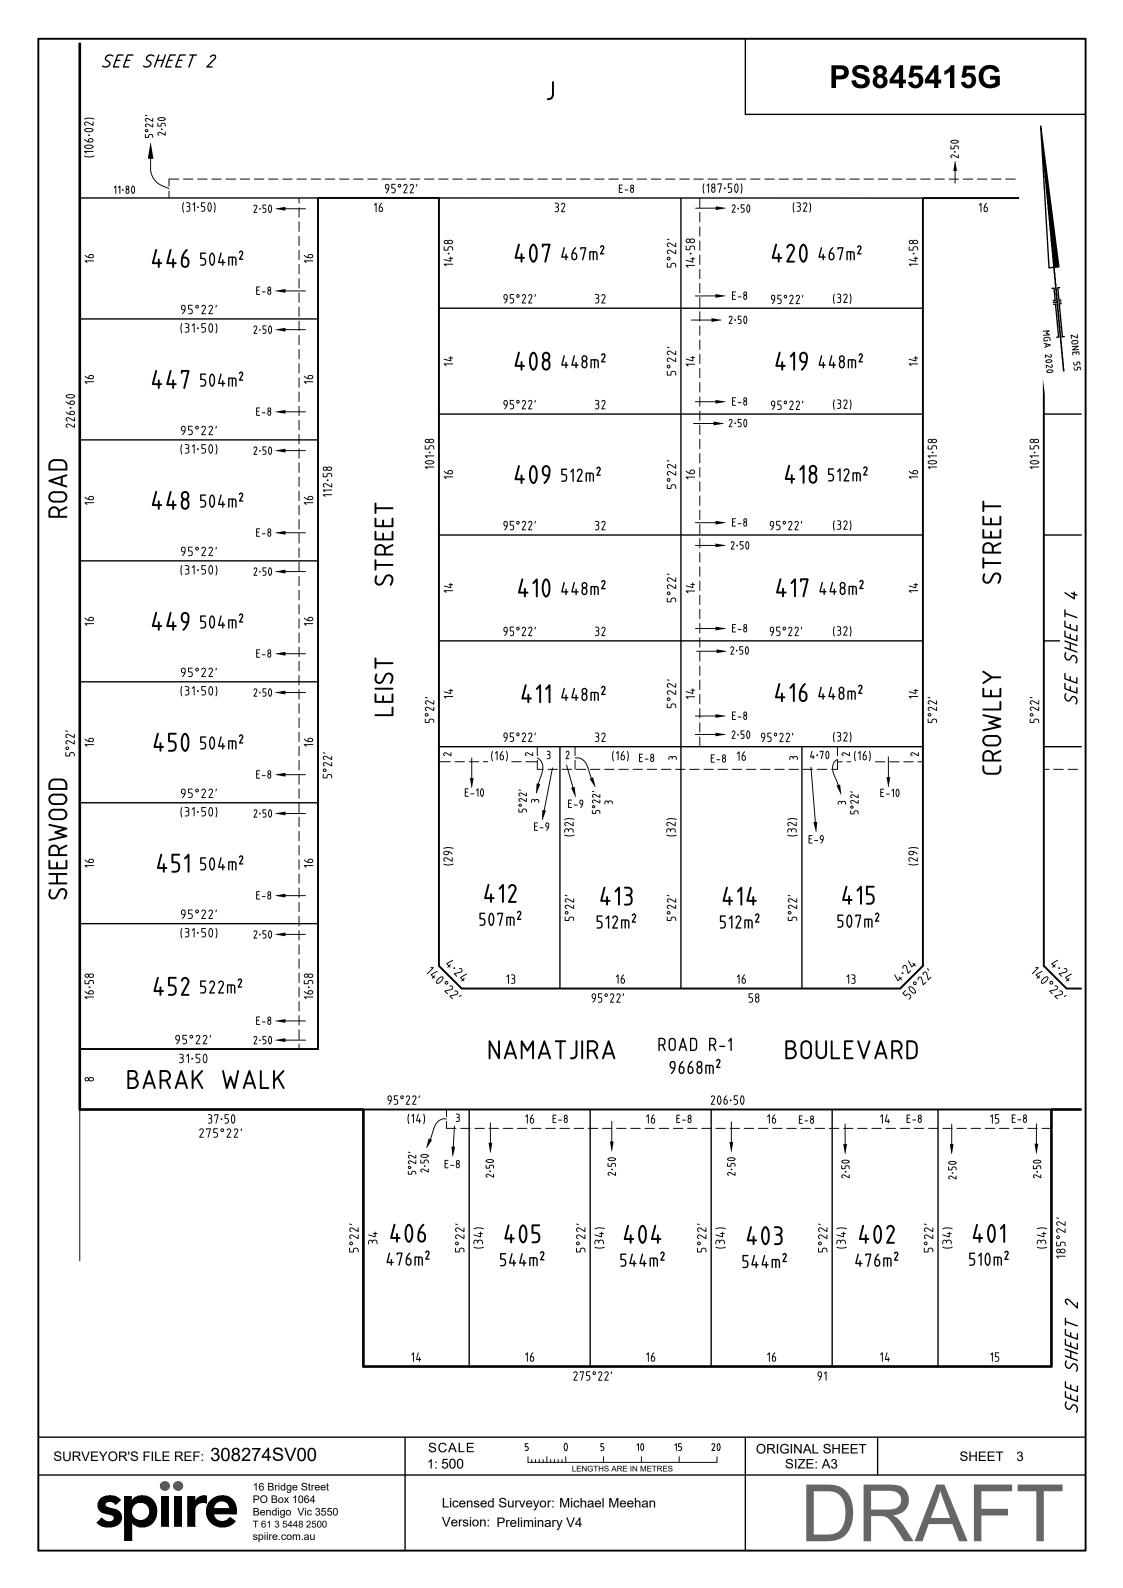

### Site Plan

Refer to attached Site Plan and Plan of Subdivision, prepared by Spiire, PS845415G.

1:1000

MGA55

16 Bridge Street PO Box 1064 Bendigo Vic 3550 T 61 3 5448 2500 spiire.com.au

Lengths are in metres

| PLAN OF SUBDIVISION                                                                             |                                                |                    | EDITIO                                       | ON 1                                                                                                                                  | PS84                             | 45415G                           |                                                |
|-------------------------------------------------------------------------------------------------|------------------------------------------------|--------------------|----------------------------------------------|---------------------------------------------------------------------------------------------------------------------------------------|----------------------------------|----------------------------------|------------------------------------------------|
| LOCATION<br>PARISH: BAG<br>TOWNSHIP:<br>SECTION: 12<br>CROWN ALLO<br>CROWN PORT<br>TITLE REFERE |                                                |                    | D                                            | RAF                                                                                                                                   | T                                |                                  |                                                |
| (at time of subdivis                                                                            | ORDINATES: E: 20                               | 51<br>64 110       | ZONE: 55                                     |                                                                                                                                       |                                  |                                  |                                                |
|                                                                                                 | ING OF ROADS AI                                |                    |                                              |                                                                                                                                       |                                  | NOTATIONS                        |                                                |
| IDENTIFIER                                                                                      | 1                                              | JNCIL / BODY / F   |                                              |                                                                                                                                       |                                  |                                  |                                                |
| ROAD R-1                                                                                        | CITY                                           | OF GREATER E       | BENDIGO                                      | Lots 1-400 (b<br>this plan.                                                                                                           | ooth inclusive)                  | and Lots A-I (both inclusiv      | /e) have been omitted from                     |
|                                                                                                 |                                                |                    |                                              | MCPxxxxxx a                                                                                                                           | applies to Lots                  | 401 to 452 (both inclusive       | e) on this plan.                               |
|                                                                                                 |                                                |                    |                                              | <u>Further purpose of plan:</u><br>Variation of Easement shown E-6 on PS839761V, removal where now contained                          |                                  |                                  |                                                |
|                                                                                                 |                                                | DNS                |                                              | within Lots 4                                                                                                                         |                                  |                                  |                                                |
| SURVEY:                                                                                         | ON : DOES NOT APPLY                            |                    |                                              | <u>Grounds for removal:</u><br>By consent of the relevant authority under the powers of Section 6(1)(k)(iii)<br>Subdivision Act 1988. |                                  |                                  |                                                |
| -                                                                                               | o. AM/514/2017/A, xxxxxxx                      |                    | , 17 & 19                                    |                                                                                                                                       |                                  |                                  | ED FOR THE PURPOSE OF<br>PENDING FINAL SERVICE |
|                                                                                                 |                                                |                    | EASEMENT I                                   | I<br>NFORMATIC                                                                                                                        | ON                               |                                  |                                                |
| LEGEND: A - Ap                                                                                  | purtenant Easement E -                         | Encumbering Eas    | ement R - Encumber                           | ing Easement (Ro                                                                                                                      | oad)                             |                                  |                                                |
| Easement<br>Reference                                                                           | Purpose                                        | Width<br>(Metres)  | Origir                                       | n                                                                                                                                     |                                  | Land Benefited / Ir              | n Favour of                                    |
| E-1, E-3 &                                                                                      | Carriageway                                    | See Diagram        | PS73085                                      | 53W                                                                                                                                   |                                  | Lots 6 & 7 on PS                 | 730853W                                        |
| E-11<br>E-2                                                                                     | Pipelines or Ancillary                         | See Diagram        | PS815341E - Se                               |                                                                                                                                       |                                  | Coliban Region Water Corporation |                                                |
| E-3 & E-4                                                                                       | Purposes<br>Pipelines or Ancillary             | See Diagram        | Water Act<br>PS834199W - Se                  | ec 136 of the                                                                                                                         | Coliban Region Water Corporation |                                  |                                                |
| E-5 & E-6                                                                                       | Purposes<br>Pipelines or Ancillary<br>Purposes | See Diagram        | Water Act<br>PS839761V - Se<br>Water Act     | ec 136 of the                                                                                                                         |                                  | Coliban Region Wate              |                                                |
| E-5                                                                                             | Purposes<br>Drainage                           | See Diagram        | Water Act<br>PS83976                         |                                                                                                                                       |                                  | City of Greater Bendigo          |                                                |
| E-7                                                                                             | Carriageway                                    | See Diagram        | PS83976                                      | 61V                                                                                                                                   |                                  | City of Greater                  | Bendigo                                        |
| E-8, E-9 &                                                                                      | Pipelines or Ancillary                         | See Diagram        | This Plan - Sec                              | as 136 of the                                                                                                                         |                                  | -                                |                                                |
| E-11<br>E-9 & E-10                                                                              | Purposes<br>Drainage                           | See Diagram        | Water Act<br>This Pl                         | Act 1989                                                                                                                              |                                  |                                  |                                                |
|                                                                                                 |                                                |                    |                                              |                                                                                                                                       |                                  |                                  |                                                |
| PROVENANCE ESTATE - STAGE 4 (52 LOTS)                                                           |                                                |                    |                                              |                                                                                                                                       | 1                                | OF STAGE - 3.503ha               |                                                |
|                                                                                                 | 16 Bridge<br>PO Box 10                         | Street             | JRVEYORS FILE REF:                           | 308274SV                                                                                                                              | 00                               | ORIGINAL SHEET<br>SIZE: A3       | SHEET 1 OF 4                                   |
| spi                                                                                             | Bendigo<br>T 61 3 544<br>spiire.com            | √ic 3550<br>8 2500 | Licensed Surveyor: I<br>Version: Preliminary |                                                                                                                                       |                                  |                                  |                                                |