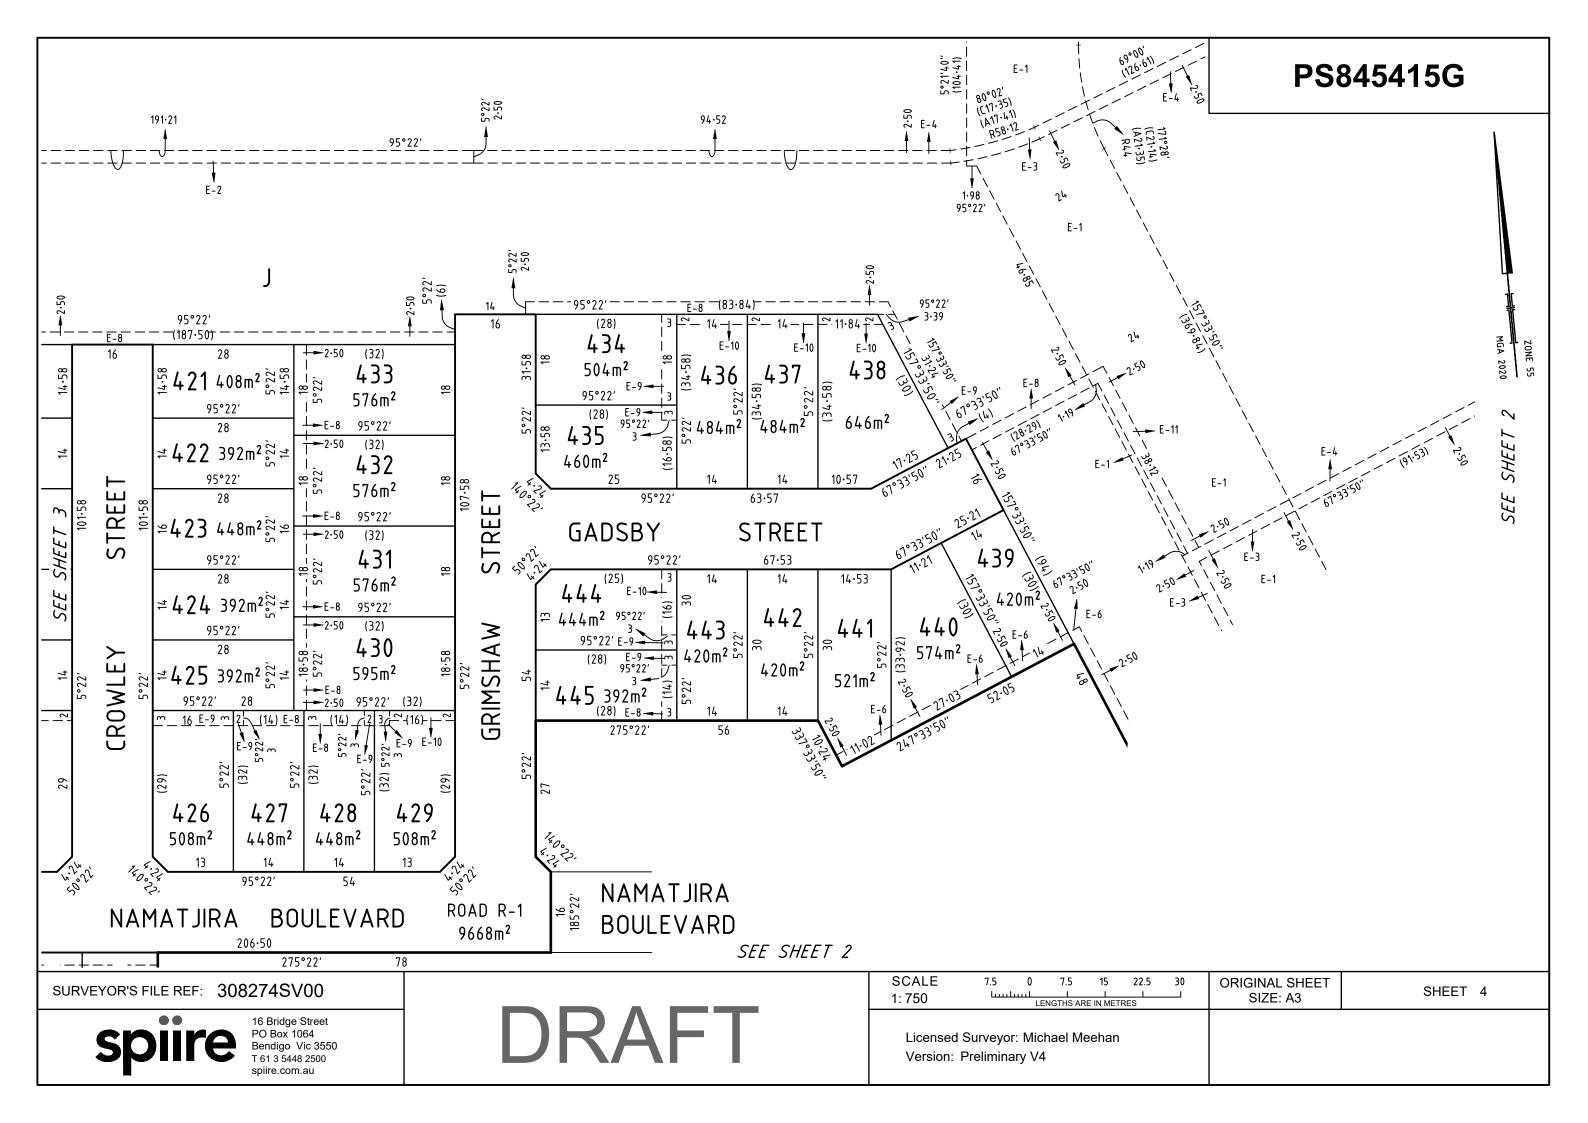

### Site Plan

Refer to attached Site Plan and Plan of Subdivision, prepared by Spiire, PS845415G.

Enclosed Site Plan Plan of Subdivision - PS845415G

| [ | Date    |
|---|---------|
|   | Drawing |

Aerial Imagery supplied by Nearmap Flown Date: 22 / 02 / 2020

| Date   |        | 05/03/2021            | Sheet      | 1        | of | 1   |
|--------|--------|-----------------------|------------|----------|----|-----|
| Drawir | ng No. | 307838-BAL-STAGE 4    | Version    | 1        |    |     |
| CAD R  | lef.   | G:\30\307838\PLANNING |            |          |    |     |
| Drawn  | Ву     | SP                    | Checked By |          |    |     |
|        |        |                       |            |          |    |     |
|        |        |                       |            |          |    |     |
|        |        |                       |            |          |    |     |
|        |        |                       |            |          |    |     |
|        |        |                       |            |          |    |     |
| REV    | AMEN   | DMENT                 |            | APPROVED | D  | ATE |

1:1000

MGA55

16 Bridge Street PO Box 1064 Bendigo Vic 3550 T 61 3 5448 2500 spiire.com.au

Lengths are in metres

| PLAN OF SUBDIVISION                                                                             |                                                |                    | EDITIO                                       | ON 1                                                                                                                                  | PS84                             | 45415G                           |                                                |
|-------------------------------------------------------------------------------------------------|------------------------------------------------|--------------------|----------------------------------------------|---------------------------------------------------------------------------------------------------------------------------------------|----------------------------------|----------------------------------|------------------------------------------------|
| LOCATION<br>PARISH: BAG<br>TOWNSHIP:<br>SECTION: 12<br>CROWN ALLO<br>CROWN PORT<br>TITLE REFERE |                                                |                    | D                                            | RAF                                                                                                                                   | T                                |                                  |                                                |
| (at time of subdivis                                                                            | ORDINATES: E: 20                               | 51<br>64 110       | ZONE: 55                                     |                                                                                                                                       |                                  |                                  |                                                |
|                                                                                                 | ING OF ROADS AI                                |                    |                                              |                                                                                                                                       |                                  | NOTATIONS                        |                                                |
| IDENTIFIER                                                                                      | 1                                              | JNCIL / BODY / F   |                                              |                                                                                                                                       |                                  |                                  |                                                |
| ROAD R-1                                                                                        | CITY                                           | OF GREATER E       | BENDIGO                                      | Lots 1-400 (b<br>this plan.                                                                                                           | ooth inclusive)                  | and Lots A-I (both inclusiv      | /e) have been omitted from                     |
|                                                                                                 |                                                |                    |                                              | MCPxxxxxx a                                                                                                                           | applies to Lots                  | 401 to 452 (both inclusive       | e) on this plan.                               |
|                                                                                                 |                                                |                    |                                              | <u>Further purpose of plan:</u><br>Variation of Easement shown E-6 on PS839761V, removal where now contained                          |                                  |                                  |                                                |
|                                                                                                 |                                                | DNS                |                                              | within Lots 4                                                                                                                         |                                  |                                  |                                                |
| SURVEY:                                                                                         | ON : DOES NOT APPLY                            |                    |                                              | <u>Grounds for removal:</u><br>By consent of the relevant authority under the powers of Section 6(1)(k)(iii)<br>Subdivision Act 1988. |                                  |                                  |                                                |
| -                                                                                               | o. AM/514/2017/A, xxxxxxx                      |                    | , 17 & 19                                    |                                                                                                                                       |                                  |                                  | ED FOR THE PURPOSE OF<br>PENDING FINAL SERVICE |
|                                                                                                 |                                                |                    | EASEMENT I                                   | I<br>NFORMATIC                                                                                                                        | ON                               |                                  |                                                |
| LEGEND: A - Ap                                                                                  | purtenant Easement E -                         | Encumbering Eas    | ement R - Encumber                           | ing Easement (Ro                                                                                                                      | oad)                             |                                  |                                                |
| Easement<br>Reference                                                                           | Purpose                                        | Width<br>(Metres)  | Origir                                       | n                                                                                                                                     |                                  | Land Benefited / Ir              | n Favour of                                    |
| E-1, E-3 &                                                                                      | Carriageway                                    | See Diagram        | PS73085                                      | 53W                                                                                                                                   |                                  | Lots 6 & 7 on PS                 | 730853W                                        |
| E-11<br>E-2                                                                                     | Pipelines or Ancillary                         | See Diagram        | PS815341E - Se                               |                                                                                                                                       |                                  | Coliban Region Water Corporation |                                                |
| E-3 & E-4                                                                                       | Purposes<br>Pipelines or Ancillary             | See Diagram        | Water Act<br>PS834199W - Se                  | ec 136 of the                                                                                                                         | Coliban Region Water Corporation |                                  |                                                |
| E-5 & E-6                                                                                       | Purposes<br>Pipelines or Ancillary<br>Purposes | See Diagram        | Water Act<br>PS839761V - Se<br>Water Act     | ec 136 of the                                                                                                                         |                                  | Coliban Region Wate              |                                                |
| E-5                                                                                             | Purposes<br>Drainage                           | See Diagram        | Water Act<br>PS83976                         |                                                                                                                                       |                                  | City of Greater Bendigo          |                                                |
| E-7                                                                                             | Carriageway                                    | See Diagram        | PS83976                                      | 61V                                                                                                                                   |                                  | City of Greater                  | Bendigo                                        |
| E-8, E-9 &                                                                                      | Pipelines or Ancillary                         | See Diagram        | This Plan - Sec                              | as 136 of the                                                                                                                         |                                  | -                                |                                                |
| E-11<br>E-9 & E-10                                                                              | Purposes<br>Drainage                           | See Diagram        | Water Act<br>This Pl                         | Act 1989                                                                                                                              |                                  |                                  |                                                |
|                                                                                                 |                                                |                    |                                              |                                                                                                                                       |                                  |                                  |                                                |
| PROVENANCE ESTATE - STAGE 4 (52 LOTS)                                                           |                                                |                    |                                              |                                                                                                                                       | 1                                | OF STAGE - 3.503ha               |                                                |
|                                                                                                 | 16 Bridge<br>PO Box 10                         | Street             | JRVEYORS FILE REF:                           | 308274SV                                                                                                                              | 00                               | ORIGINAL SHEET<br>SIZE: A3       | SHEET 1 OF 4                                   |
| spi                                                                                             | Bendigo<br>T 61 3 544<br>spiire.com            | √ic 3550<br>8 2500 | Licensed Surveyor: I<br>Version: Preliminary |                                                                                                                                       |                                  |                                  |                                                |