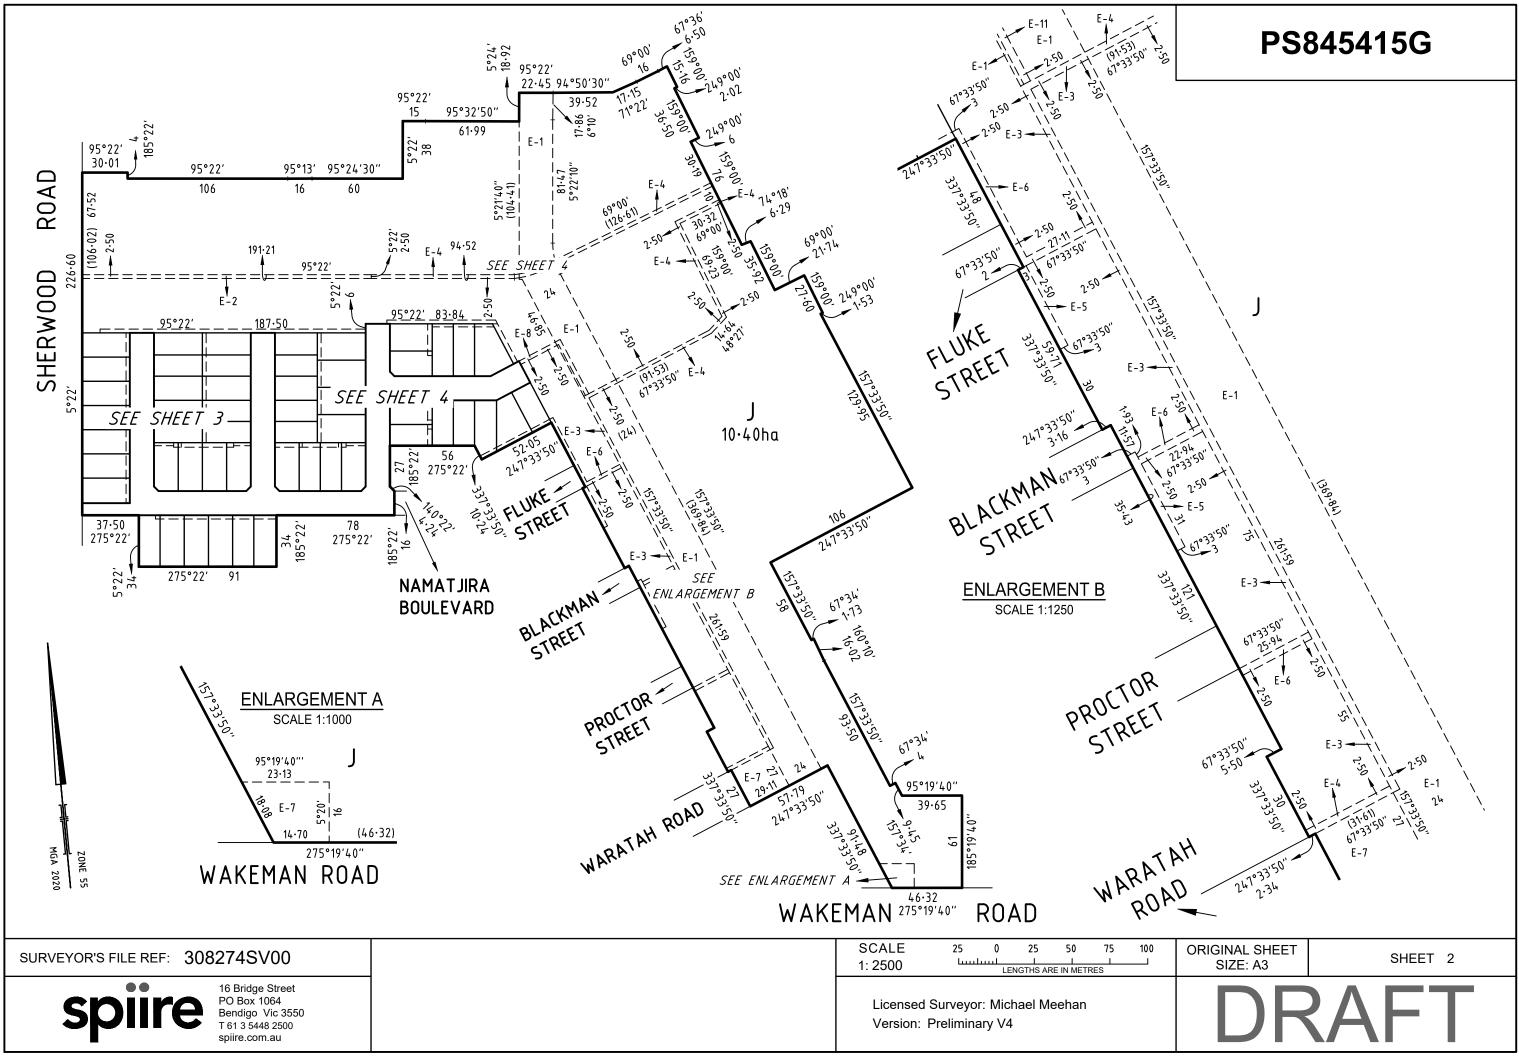

Enclosed Site Plan Plan of Subdivision - PS845415G

| [ | Date    |
|---|---------|
|   | Drawing |

Aerial Imagery supplied by Nearmap Flown Date: 22 / 02 / 2020

| Date   |        | 05/03/2021            | Sheet      | 1        | of | 1   |
|--------|--------|-----------------------|------------|----------|----|-----|
| Drawir | ng No. | 307838-BAL-STAGE 4    | Version    | 1        |    |     |
| CAD R  | lef.   | G:\30\307838\PLANNING |            |          |    |     |
| Drawn  | Ву     | SP                    | Checked By |          |    |     |
|        |        |                       |            |          |    |     |
|        |        |                       |            |          |    |     |
|        |        |                       |            |          |    |     |
|        |        |                       |            |          |    |     |
|        |        |                       |            |          |    |     |
| REV    | AMEN   | DMENT                 |            | APPROVED | D  | ATE |

Enclosed Site Plan Plan of Subdivision - PS845415G

| PLAN C                                                                                                                                                                                             | OF SUBDIV                                      | ISION             |                                          | EDITIO                                                                                                                                | ON 1            | PS84                             | 45415G                                         |
|----------------------------------------------------------------------------------------------------------------------------------------------------------------------------------------------------|------------------------------------------------|-------------------|------------------------------------------|---------------------------------------------------------------------------------------------------------------------------------------|-----------------|----------------------------------|------------------------------------------------|
| LOCATION OF LAND<br>PARISH: BAGSHOT<br>TOWNSHIP:<br>SECTION: 12<br>CROWN ALLOTMENT: 3 (PART)<br>CROWN PORTION:<br>TITLE REFERENCE: C/T<br>LAST PLAN REFERENCE: LOT G ON PS839761V                  |                                                |                   |                                          |                                                                                                                                       | D               | RAF                              | T                                              |
| (at time of subdivis                                                                                                                                                                               | ORDINATES: E: 20                               | 51<br>64 110      | ZONE: 55                                 |                                                                                                                                       |                 |                                  |                                                |
|                                                                                                                                                                                                    | ING OF ROADS AI                                |                   |                                          |                                                                                                                                       |                 | NOTATIONS                        |                                                |
| IDENTIFIER                                                                                                                                                                                         | 1                                              | JNCIL / BODY / F  |                                          |                                                                                                                                       |                 |                                  |                                                |
| ROAD R-1                                                                                                                                                                                           | CITY                                           | OF GREATER E      | BENDIGO                                  | Lots 1-400 (b<br>this plan.                                                                                                           | ooth inclusive) | and Lots A-I (both inclusiv      | /e) have been omitted from                     |
|                                                                                                                                                                                                    |                                                |                   |                                          | MCPxxxxxx applies to Lots 401 to 452 (both inclusive) on this plan.                                                                   |                 |                                  | e) on this plan.                               |
|                                                                                                                                                                                                    |                                                |                   |                                          | <u>Further purpose of plan:</u><br>Variation of Easement shown E-6 on PS839761V, removal where now contained                          |                 |                                  |                                                |
| NOTATIONS                                                                                                                                                                                          |                                                |                   | within Lots 4                            |                                                                                                                                       |                 |                                  |                                                |
| SURVEY:                                                                                                                                                                                            | ON : DOES NOT APPLY                            |                   |                                          | <u>Grounds for removal:</u><br>By consent of the relevant authority under the powers of Section 6(1)(k)(iii)<br>Subdivision Act 1988. |                 |                                  |                                                |
| STAGING:<br>This is not a staged subdivision<br>Planning Permit No. AM/514/2017/A, xxxxxxx<br>This survey has been connected to permanent marks No(s). 6, 17 & 19<br>In Proclaimed Survey Area No. |                                                |                   | , 17 & 19                                |                                                                                                                                       |                 |                                  | ED FOR THE PURPOSE OF<br>PENDING FINAL SERVICE |
|                                                                                                                                                                                                    |                                                |                   | EASEMENT I                               | I<br>NFORMATIC                                                                                                                        | ON              |                                  |                                                |
| LEGEND: A - Ap                                                                                                                                                                                     | purtenant Easement E -                         | Encumbering Eas   | ement R - Encumber                       | ing Easement (Ro                                                                                                                      | oad)            |                                  |                                                |
| Easement<br>Reference                                                                                                                                                                              | Purpose                                        | Width<br>(Metres) | Origir                                   | n                                                                                                                                     |                 | Land Benefited / Ir              | n Favour of                                    |
| E-1, E-3 &                                                                                                                                                                                         | Carriageway                                    | See Diagram       | PS73085                                  | 53W                                                                                                                                   |                 | Lots 6 & 7 on PS                 | 730853W                                        |
| E-11<br>E-2                                                                                                                                                                                        | Pipelines or Ancillary                         | See Diagram       | PS815341E - Se                           |                                                                                                                                       |                 | Coliban Region Water Corporation |                                                |
| E-3 & E-4                                                                                                                                                                                          | Purposes<br>Pipelines or Ancillary             | See Diagram       | Water Act<br>PS834199W - Se              | ec 136 of the                                                                                                                         |                 | Coliban Region Wate              |                                                |
| E-5 & E-6                                                                                                                                                                                          | Purposes<br>Pipelines or Ancillary<br>Purposes | See Diagram       | Water Act<br>PS839761V - Se<br>Water Act | ec 136 of the                                                                                                                         |                 | Coliban Region Wate              |                                                |
| E-5                                                                                                                                                                                                | Purposes<br>Drainage                           | See Diagram       | Water Act<br>PS83976                     |                                                                                                                                       |                 | City of Greater                  |                                                |
| E-7                                                                                                                                                                                                | Carriageway                                    | See Diagram       | PS83976                                  | 61V                                                                                                                                   |                 | City of Greater                  | Bendigo                                        |
| E-8, E-9 &                                                                                                                                                                                         | Pipelines or Ancillary                         | See Diagram       | This Plan - Sec                          | : 136 of the                                                                                                                          |                 |                                  | -                                              |
| E-11PurposesSee DiagramWater ActE-9 & E-10DrainageSee DiagramThis Pl                                                                                                                               |                                                |                   | 1989                                     |                                                                                                                                       |                 |                                  |                                                |
|                                                                                                                                                                                                    |                                                |                   |                                          |                                                                                                                                       |                 |                                  |                                                |
| PROVENAN                                                                                                                                                                                           | CE ESTATE - STAG                               | GE 4 (52 LOT      | S)                                       |                                                                                                                                       |                 | 1                                | OF STAGE - 3.503ha                             |
|                                                                                                                                                                                                    | 16 Bridge<br>PO Box 10                         | Street            | JRVEYORS FILE REF:                       | 308274SV                                                                                                                              | 00              | ORIGINAL SHEET<br>SIZE: A3       | SHEET 1 OF 4                                   |
| Spire.com.au PO Box 1064 Bendigo Vic 3550 T 61 3 5448 2500 spiire.com.au Licensed Surveyor Version: Prelimina                                                                                      |                                                |                   |                                          |                                                                                                                                       |                 |                                  |                                                |

Enclosed Site Plan Plan of Subdivision - PS845415G

| PLAN C                                                                                                                                                                            | OF SUBDIV                                      | ISION              |                                              | EDITIO                                                                                                                                | ON 1                    | PS84                             | 45415G                                         |
|-----------------------------------------------------------------------------------------------------------------------------------------------------------------------------------|------------------------------------------------|--------------------|----------------------------------------------|---------------------------------------------------------------------------------------------------------------------------------------|-------------------------|----------------------------------|------------------------------------------------|
| LOCATION OF LAND<br>PARISH: BAGSHOT<br>TOWNSHIP:<br>SECTION: 12<br>CROWN ALLOTMENT: 3 (PART)<br>CROWN PORTION:<br>TITLE REFERENCE: C/T<br>LAST PLAN REFERENCE: LOT G ON PS839761V |                                                |                    |                                              |                                                                                                                                       | D                       | RAF                              | T                                              |
| (at time of subdivis                                                                                                                                                              | ORDINATES: E: 20                               | 51<br>64 110       | ZONE: 55                                     |                                                                                                                                       |                         |                                  |                                                |
|                                                                                                                                                                                   | ING OF ROADS AI                                |                    |                                              |                                                                                                                                       |                         | NOTATIONS                        |                                                |
| IDENTIFIER                                                                                                                                                                        | 1                                              | JNCIL / BODY / F   |                                              |                                                                                                                                       |                         |                                  |                                                |
| ROAD R-1                                                                                                                                                                          | CITY                                           | OF GREATER E       | BENDIGO                                      | Lots 1-400 (b<br>this plan.                                                                                                           | ooth inclusive)         | and Lots A-I (both inclusiv      | /e) have been omitted from                     |
|                                                                                                                                                                                   |                                                |                    |                                              | MCPxxxxxx applies to Lots 401 to 452 (both inclusive) on this plan.                                                                   |                         |                                  |                                                |
|                                                                                                                                                                                   |                                                |                    |                                              | <u>Further purpose of plan:</u><br>Variation of Easement shown E-6 on PS839761V, removal where now contained                          |                         |                                  |                                                |
|                                                                                                                                                                                   |                                                | DNS                |                                              | within Lots 4                                                                                                                         |                         |                                  |                                                |
| SURVEY:                                                                                                                                                                           | ON : DOES NOT APPLY                            |                    |                                              | <u>Grounds for removal:</u><br>By consent of the relevant authority under the powers of Section 6(1)(k)(iii)<br>Subdivision Act 1988. |                         |                                  |                                                |
| -                                                                                                                                                                                 | o. AM/514/2017/A, xxxxxxx                      |                    | , 17 & 19                                    |                                                                                                                                       |                         |                                  | ED FOR THE PURPOSE OF<br>PENDING FINAL SERVICE |
|                                                                                                                                                                                   |                                                |                    | EASEMENT I                                   | I<br>NFORMATIC                                                                                                                        | ON                      |                                  |                                                |
| LEGEND: A - Ap                                                                                                                                                                    | purtenant Easement E -                         | Encumbering Eas    | ement R - Encumber                           | ing Easement (Ro                                                                                                                      | oad)                    |                                  |                                                |
| Easement<br>Reference                                                                                                                                                             | Purpose                                        | Width<br>(Metres)  | Origir                                       | n                                                                                                                                     |                         | Land Benefited / Ir              | n Favour of                                    |
| E-1, E-3 &                                                                                                                                                                        | Carriageway                                    | See Diagram        | PS73085                                      | 53W                                                                                                                                   |                         | Lots 6 & 7 on PS                 | 730853W                                        |
| E-11<br>E-2                                                                                                                                                                       | Pipelines or Ancillary                         | See Diagram        | PS815341E - Se                               |                                                                                                                                       |                         | Coliban Region Water Corporation |                                                |
| E-3 & E-4                                                                                                                                                                         | Purposes<br>Pipelines or Ancillary             | See Diagram        | Water Act<br>PS834199W - Se                  | ec 136 of the                                                                                                                         |                         | Coliban Region Wate              |                                                |
| E-5 & E-6                                                                                                                                                                         | Purposes<br>Pipelines or Ancillary<br>Purposes | See Diagram        | Water Act<br>PS839761V - Se<br>Water Act     | ec 136 of the                                                                                                                         |                         | Coliban Region Wate              |                                                |
| E-5                                                                                                                                                                               | Purposes<br>Drainage                           | See Diagram        | Water Act<br>PS83976                         |                                                                                                                                       | City of Greater Bendigo |                                  |                                                |
| E-7                                                                                                                                                                               | Carriageway                                    | See Diagram        | PS83976                                      | 61V                                                                                                                                   |                         | City of Greater                  | Bendigo                                        |
| E-8, E-9 &                                                                                                                                                                        | Pipelines or Ancillary                         | See Diagram        | This Plan - Sec                              | : 136 of the                                                                                                                          |                         | Coliban Region Wate              | -                                              |
| E-11<br>E-9 & E-10                                                                                                                                                                | Purposes<br>Drainage                           | See Diagram        | Water Act<br>This Pl                         |                                                                                                                                       |                         | City of Greater                  |                                                |
|                                                                                                                                                                                   |                                                |                    |                                              |                                                                                                                                       |                         |                                  |                                                |
| PROVENANCE ESTATE - STAGE 4 (52 LOTS)                                                                                                                                             |                                                |                    |                                              |                                                                                                                                       | 1                       | OF STAGE - 3.503ha               |                                                |
|                                                                                                                                                                                   | 16 Bridge<br>PO Box 10                         | Street             | JRVEYORS FILE REF:                           | 308274SV                                                                                                                              | 00                      | ORIGINAL SHEET<br>SIZE: A3       | SHEET 1 OF 4                                   |
| spi                                                                                                                                                                               | Bendigo<br>T 61 3 544<br>spiire.com            | √ic 3550<br>8 2500 | Licensed Surveyor: I<br>Version: Preliminary |                                                                                                                                       |                         |                                  |                                                |