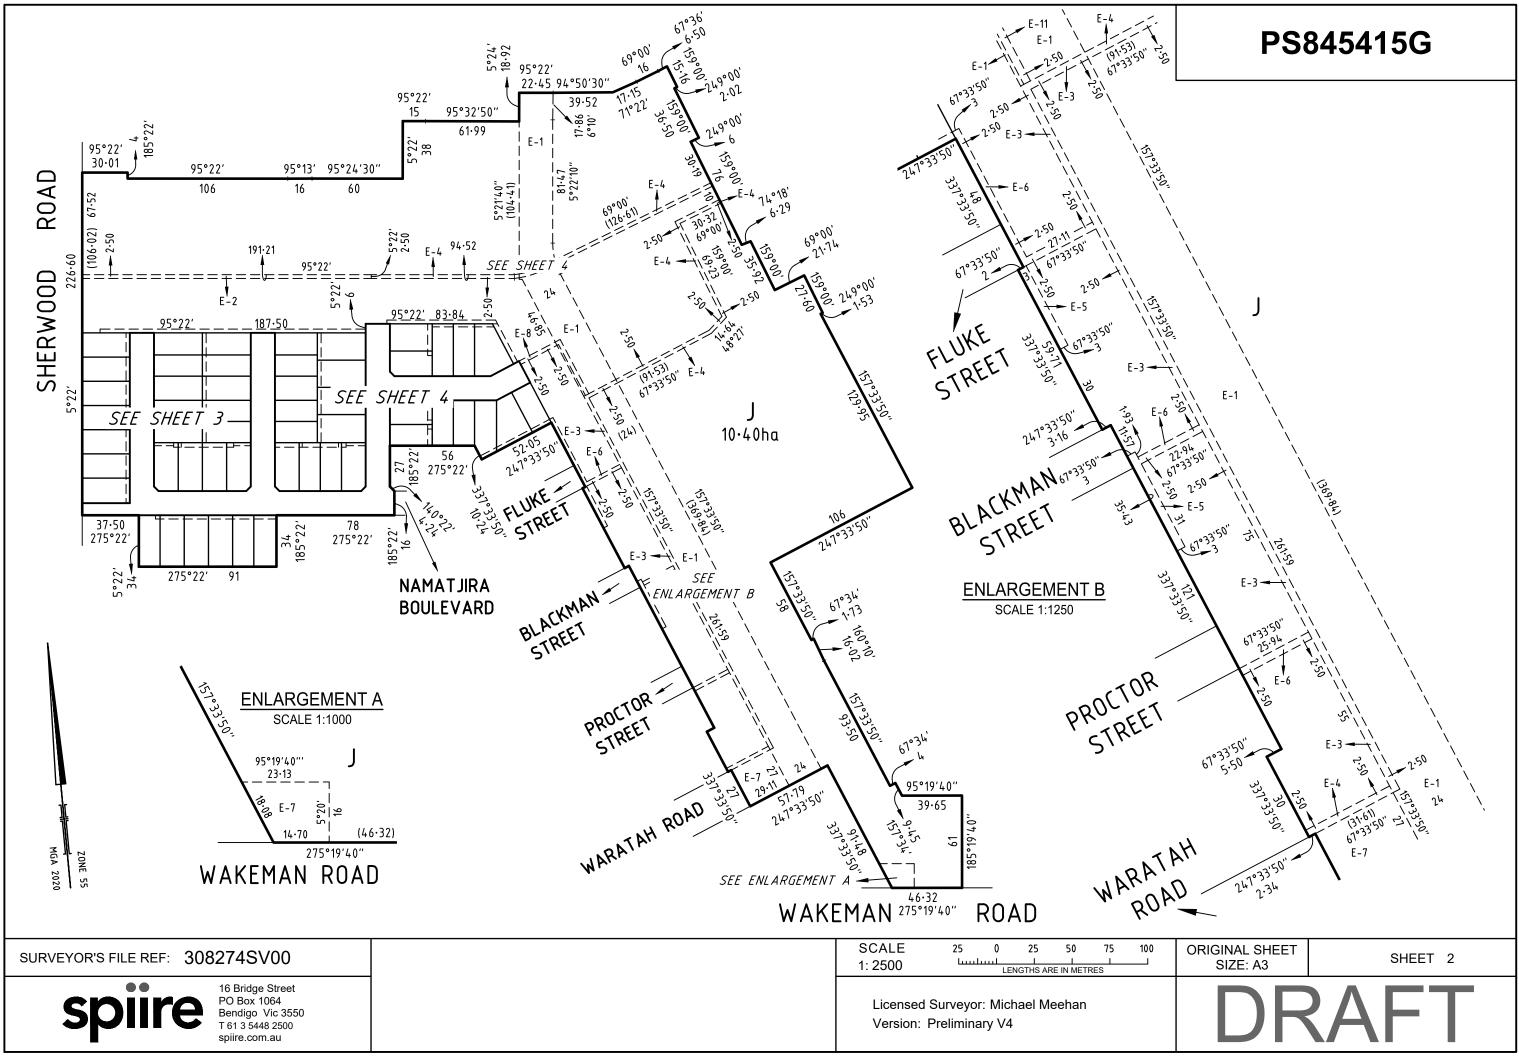

Enclosed Site Plan Plan of Subdivision - PS845415G

| [ | Date    |
|---|---------|
|   | Drawing |

Aerial Imagery supplied by Nearmap Flown Date: 22 / 02 / 2020

| Date   |        | 05/03/2021            | Sheet      | 1        | of | 1   |
|--------|--------|-----------------------|------------|----------|----|-----|
| Drawir | ng No. | 307838-BAL-STAGE 4    | Version    | 1        |    |     |
| CAD R  | lef.   | G:\30\307838\PLANNING |            |          |    |     |
| Drawn  | Ву     | SP                    | Checked By |          |    |     |
|        |        |                       |            |          |    |     |
|        |        |                       |            |          |    |     |
|        |        |                       |            |          |    |     |
|        |        |                       |            |          |    |     |
|        |        |                       |            |          |    |     |
| REV    | AMEN   | DMENT                 |            | APPROVED | D  | ATE |

1:1000

MGA55

16 Bridge Street PO Box 1064 Bendigo Vic 3550 T 61 3 5448 2500 spiire.com.au

Lengths are in metres

| PLAN OF SUBDIVISION                                                                             |                                                |                    | EDITIO                                       | ON 1                                                                                                                                  | PS84                             | 45415G                           |                                                |
|-------------------------------------------------------------------------------------------------|------------------------------------------------|--------------------|----------------------------------------------|---------------------------------------------------------------------------------------------------------------------------------------|----------------------------------|----------------------------------|------------------------------------------------|
| LOCATION<br>PARISH: BAG<br>TOWNSHIP:<br>SECTION: 12<br>CROWN ALLO<br>CROWN PORT<br>TITLE REFERE |                                                |                    | D                                            | RAF                                                                                                                                   | T                                |                                  |                                                |
| (at time of subdivis                                                                            | ORDINATES: E: 20                               | 51<br>64 110       | ZONE: 55                                     |                                                                                                                                       |                                  |                                  |                                                |
|                                                                                                 | ING OF ROADS AI                                |                    |                                              |                                                                                                                                       |                                  | NOTATIONS                        |                                                |
| IDENTIFIER                                                                                      | 1                                              | JNCIL / BODY / F   |                                              |                                                                                                                                       |                                  |                                  |                                                |
| ROAD R-1                                                                                        | CITY                                           | OF GREATER E       | BENDIGO                                      | Lots 1-400 (b<br>this plan.                                                                                                           | ooth inclusive)                  | and Lots A-I (both inclusiv      | /e) have been omitted from                     |
|                                                                                                 |                                                |                    |                                              | MCPxxxxxx a                                                                                                                           | applies to Lots                  | 401 to 452 (both inclusive       | e) on this plan.                               |
|                                                                                                 |                                                |                    |                                              | <u>Further purpose of plan:</u><br>Variation of Easement shown E-6 on PS839761V, removal where now contained                          |                                  |                                  |                                                |
|                                                                                                 |                                                | DNS                |                                              | within Lots 4                                                                                                                         |                                  |                                  |                                                |
| SURVEY:                                                                                         | ON : DOES NOT APPLY                            |                    |                                              | <u>Grounds for removal:</u><br>By consent of the relevant authority under the powers of Section 6(1)(k)(iii)<br>Subdivision Act 1988. |                                  |                                  |                                                |
| -                                                                                               | o. AM/514/2017/A, xxxxxxx                      |                    | , 17 & 19                                    |                                                                                                                                       |                                  |                                  | ED FOR THE PURPOSE OF<br>PENDING FINAL SERVICE |
|                                                                                                 |                                                |                    | EASEMENT I                                   | I<br>NFORMATIC                                                                                                                        | ON                               |                                  |                                                |
| LEGEND: A - Ap                                                                                  | purtenant Easement E -                         | Encumbering Eas    | ement R - Encumber                           | ing Easement (Ro                                                                                                                      | oad)                             |                                  |                                                |
| Easement<br>Reference                                                                           | Purpose                                        | Width<br>(Metres)  | Origir                                       | n                                                                                                                                     |                                  | Land Benefited / Ir              | n Favour of                                    |
| E-1, E-3 &                                                                                      | Carriageway                                    | See Diagram        | PS73085                                      | 53W                                                                                                                                   |                                  | Lots 6 & 7 on PS                 | 730853W                                        |
| E-11<br>E-2                                                                                     | Pipelines or Ancillary                         | See Diagram        | PS815341E - Se                               |                                                                                                                                       |                                  | Coliban Region Water Corporation |                                                |
| E-3 & E-4                                                                                       | Purposes<br>Pipelines or Ancillary             | See Diagram        | Water Act<br>PS834199W - Se                  | ec 136 of the                                                                                                                         | Coliban Region Water Corporation |                                  |                                                |
| E-5 & E-6                                                                                       | Purposes<br>Pipelines or Ancillary<br>Purposes | See Diagram        | Water Act<br>PS839761V - Se<br>Water Act     | ec 136 of the                                                                                                                         |                                  | Coliban Region Wate              |                                                |
| E-5                                                                                             | Purposes<br>Drainage                           | See Diagram        | Water Act<br>PS83976                         |                                                                                                                                       |                                  | City of Greater Bendigo          |                                                |
| E-7                                                                                             | Carriageway                                    | See Diagram        | PS83976                                      | 61V                                                                                                                                   |                                  | City of Greater                  | Bendigo                                        |
| E-8, E-9 &                                                                                      | Pipelines or Ancillary                         | See Diagram        | This Plan - Sec                              | as 136 of the                                                                                                                         |                                  | -                                |                                                |
| E-11<br>E-9 & E-10                                                                              | Purposes<br>Drainage                           | See Diagram        | Water Act<br>This Pl                         | Act 1989                                                                                                                              |                                  |                                  |                                                |
|                                                                                                 |                                                |                    |                                              |                                                                                                                                       |                                  |                                  |                                                |
| PROVENANCE ESTATE - STAGE 4 (52 LOTS)                                                           |                                                |                    |                                              |                                                                                                                                       | 1                                | OF STAGE - 3.503ha               |                                                |
|                                                                                                 | 16 Bridge<br>PO Box 10                         | Street             | JRVEYORS FILE REF:                           | 308274SV                                                                                                                              | 00                               | ORIGINAL SHEET<br>SIZE: A3       | SHEET 1 OF 4                                   |
| spi                                                                                             | Bendigo<br>T 61 3 544<br>spiire.com            | √ic 3550<br>8 2500 | Licensed Surveyor: I<br>Version: Preliminary |                                                                                                                                       |                                  |                                  |                                                |