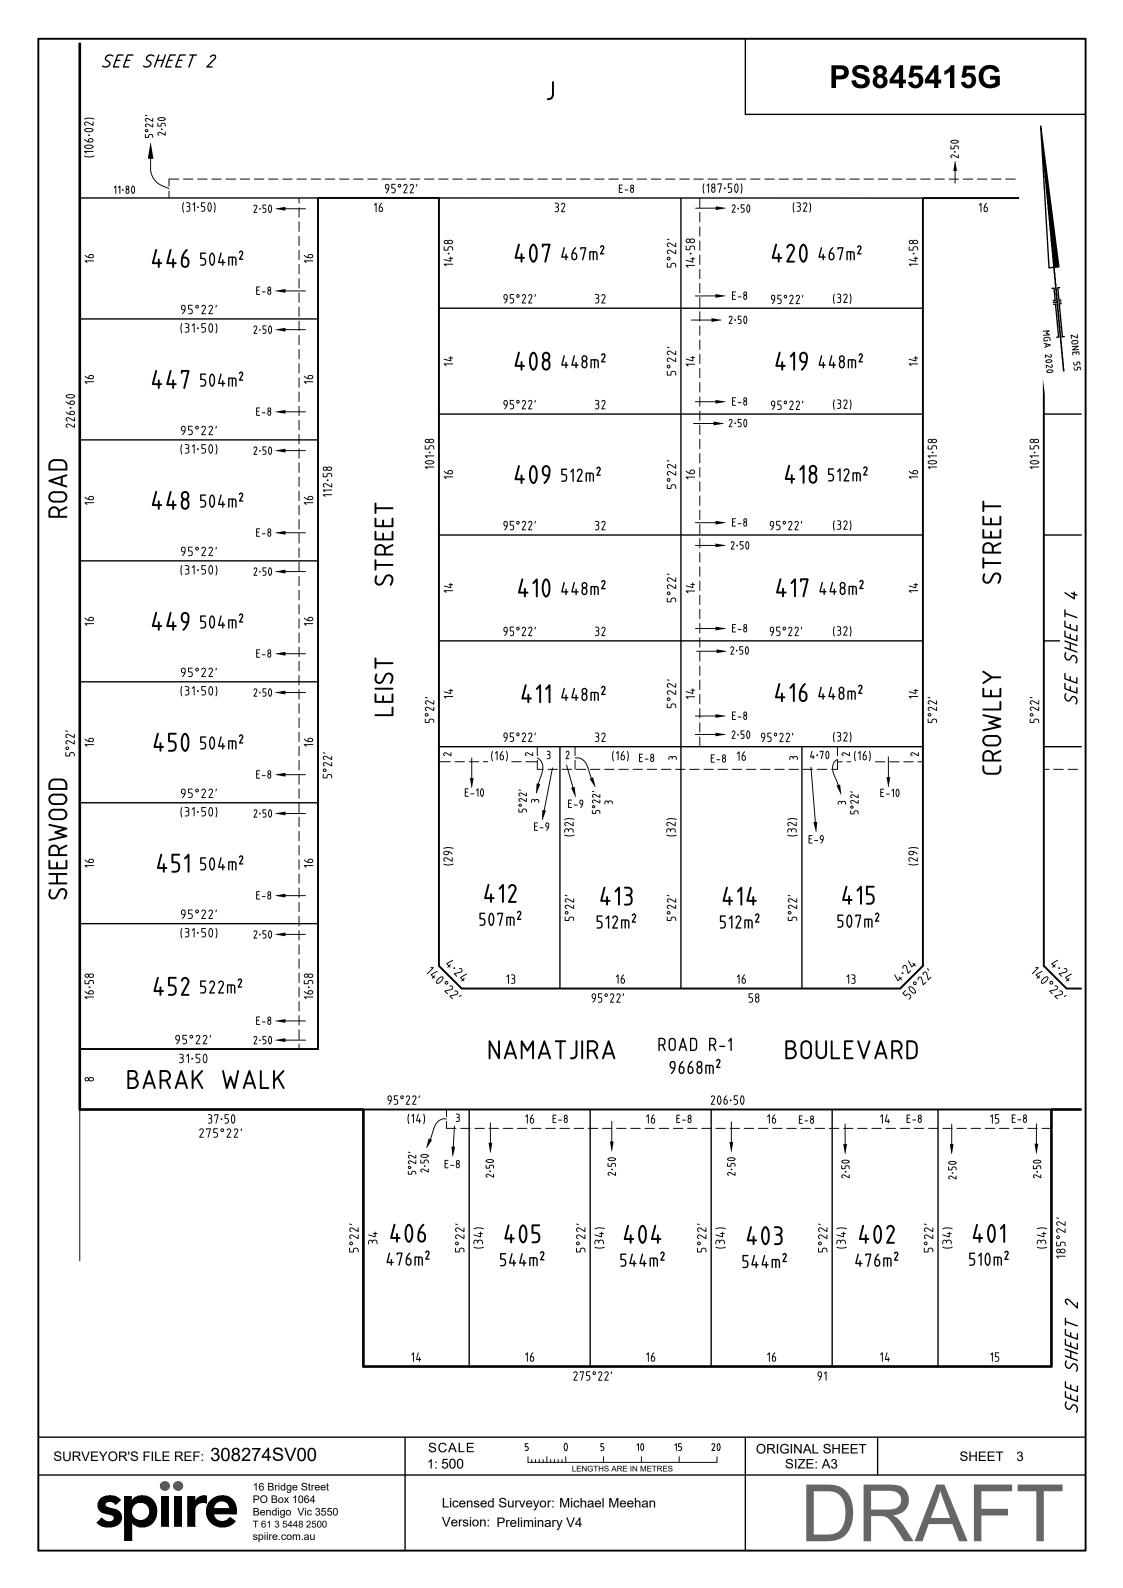

Enclosed Site Plan Plan of Subdivision - PS845415G

| [ | Date    |
|---|---------|
|   | Drawing |

Aerial Imagery supplied by Nearmap Flown Date: 22 / 02 / 2020

| Date   |        | 05/03/2021            | Sheet      | 1        | of | 1   |
|--------|--------|-----------------------|------------|----------|----|-----|
| Drawir | ng No. | 307838-BAL-STAGE 4    | Version    | 1        |    |     |
| CAD R  | lef.   | G:\30\307838\PLANNING |            |          |    |     |
| Drawn  | Ву     | SP                    | Checked By |          |    |     |
|        |        |                       |            |          |    |     |
|        |        |                       |            |          |    |     |
|        |        |                       |            |          |    |     |
|        |        |                       |            |          |    |     |
|        |        |                       |            |          |    |     |
| REV    | AMEN   | DMENT                 |            | APPROVED | D  | ATE |

1:1000

MGA55

16 Bridge Street PO Box 1064 Bendigo Vic 3550 T 61 3 5448 2500 spiire.com.au

Lengths are in metres

| PLAN OF SUBDIVISION                                                                             |                                                |                    | EDITIO                                       | ON 1                                                                                                                                  | PS84                             | 45415G                           |                                                |
|-------------------------------------------------------------------------------------------------|------------------------------------------------|--------------------|----------------------------------------------|---------------------------------------------------------------------------------------------------------------------------------------|----------------------------------|----------------------------------|------------------------------------------------|
| LOCATION<br>PARISH: BAG<br>TOWNSHIP:<br>SECTION: 12<br>CROWN ALLO<br>CROWN PORT<br>TITLE REFERE |                                                |                    | D                                            | RAF                                                                                                                                   | T                                |                                  |                                                |
| (at time of subdivis                                                                            | ORDINATES: E: 20                               | 51<br>64 110       | ZONE: 55                                     |                                                                                                                                       |                                  |                                  |                                                |
|                                                                                                 | ING OF ROADS AI                                |                    |                                              |                                                                                                                                       |                                  | NOTATIONS                        |                                                |
| IDENTIFIER                                                                                      | 1                                              | JNCIL / BODY / F   |                                              |                                                                                                                                       |                                  |                                  |                                                |
| ROAD R-1                                                                                        | CITY                                           | OF GREATER E       | BENDIGO                                      | Lots 1-400 (b<br>this plan.                                                                                                           | ooth inclusive)                  | and Lots A-I (both inclusiv      | /e) have been omitted from                     |
|                                                                                                 |                                                |                    |                                              | MCPxxxxxx a                                                                                                                           | applies to Lots                  | 401 to 452 (both inclusive       | e) on this plan.                               |
|                                                                                                 |                                                |                    |                                              | <u>Further purpose of plan:</u><br>Variation of Easement shown E-6 on PS839761V, removal where now contained                          |                                  |                                  |                                                |
|                                                                                                 |                                                | DNS                |                                              | within Lots 4                                                                                                                         |                                  |                                  |                                                |
| SURVEY:                                                                                         | ON : DOES NOT APPLY                            |                    |                                              | <u>Grounds for removal:</u><br>By consent of the relevant authority under the powers of Section 6(1)(k)(iii)<br>Subdivision Act 1988. |                                  |                                  |                                                |
| -                                                                                               | o. AM/514/2017/A, xxxxxxx                      |                    | , 17 & 19                                    |                                                                                                                                       |                                  |                                  | ED FOR THE PURPOSE OF<br>PENDING FINAL SERVICE |
|                                                                                                 |                                                |                    | EASEMENT I                                   | I<br>NFORMATIC                                                                                                                        | ON                               |                                  |                                                |
| LEGEND: A - Ap                                                                                  | purtenant Easement E -                         | Encumbering Eas    | ement R - Encumber                           | ing Easement (Ro                                                                                                                      | oad)                             |                                  |                                                |
| Easement<br>Reference                                                                           | Purpose                                        | Width<br>(Metres)  | Origir                                       | n                                                                                                                                     |                                  | Land Benefited / Ir              | n Favour of                                    |
| E-1, E-3 &                                                                                      | Carriageway                                    | See Diagram        | PS73085                                      | 53W                                                                                                                                   |                                  | Lots 6 & 7 on PS                 | 730853W                                        |
| E-11<br>E-2                                                                                     | Pipelines or Ancillary                         | See Diagram        | PS815341E - Se                               |                                                                                                                                       |                                  | Coliban Region Water Corporation |                                                |
| E-3 & E-4                                                                                       | Purposes<br>Pipelines or Ancillary             | See Diagram        | Water Act<br>PS834199W - Se                  | ec 136 of the                                                                                                                         | Coliban Region Water Corporation |                                  |                                                |
| E-5 & E-6                                                                                       | Purposes<br>Pipelines or Ancillary<br>Purposes | See Diagram        | Water Act<br>PS839761V - Se<br>Water Act     | ec 136 of the                                                                                                                         |                                  | Coliban Region Wate              |                                                |
| E-5                                                                                             | Purposes<br>Drainage                           | See Diagram        | Water Act<br>PS83976                         |                                                                                                                                       |                                  | City of Greater Bendigo          |                                                |
| E-7                                                                                             | Carriageway                                    | See Diagram        | PS83976                                      | 61V                                                                                                                                   |                                  | City of Greater                  | Bendigo                                        |
| E-8, E-9 &                                                                                      | Pipelines or Ancillary                         | See Diagram        | This Plan - Sec                              | as 136 of the                                                                                                                         |                                  | -                                |                                                |
| E-11<br>E-9 & E-10                                                                              | Purposes<br>Drainage                           | See Diagram        | Water Act<br>This Pl                         | Act 1989                                                                                                                              |                                  |                                  |                                                |
|                                                                                                 |                                                |                    |                                              |                                                                                                                                       |                                  |                                  |                                                |
| PROVENANCE ESTATE - STAGE 4 (52 LOTS)                                                           |                                                |                    |                                              |                                                                                                                                       | 1                                | OF STAGE - 3.503ha               |                                                |
|                                                                                                 | 16 Bridge<br>PO Box 10                         | Street             | JRVEYORS FILE REF:                           | 308274SV                                                                                                                              | 00                               | ORIGINAL SHEET<br>SIZE: A3       | SHEET 1 OF 4                                   |
| spi                                                                                             | Bendigo<br>T 61 3 544<br>spiire.com            | √ic 3550<br>8 2500 | Licensed Surveyor: I<br>Version: Preliminary |                                                                                                                                       |                                  |                                  |                                                |