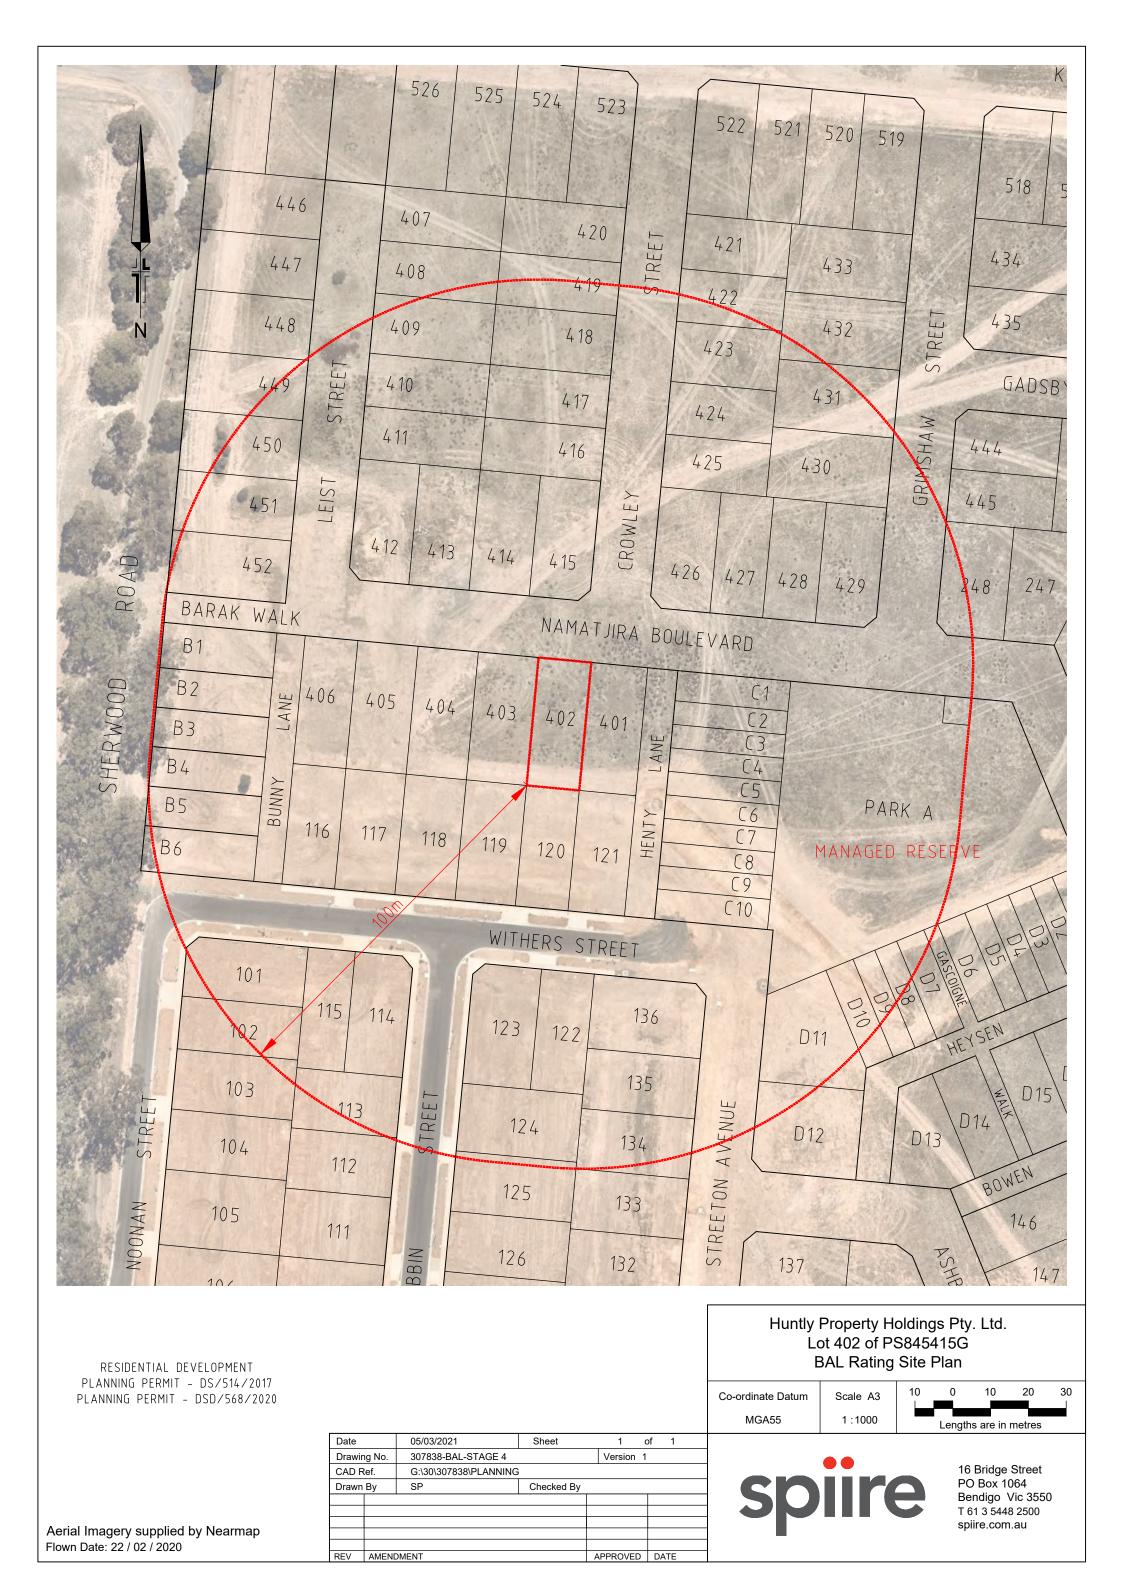

### Site Plan

Refer to attached Site Plan and Plan of Subdivision, prepared by Spiire, PS845415G.

Enclosed Site Plan Plan of Subdivision - PS845415G

| PLAN C                                                                                                                                                                                             | OF SUBDIV                                      | ISION             |                                          | EDITIO                                                                                                                                | ON 1            | PS84                             | 45415G                                         |
|----------------------------------------------------------------------------------------------------------------------------------------------------------------------------------------------------|------------------------------------------------|-------------------|------------------------------------------|---------------------------------------------------------------------------------------------------------------------------------------|-----------------|----------------------------------|------------------------------------------------|
| LOCATION OF LAND<br>PARISH: BAGSHOT<br>TOWNSHIP:<br>SECTION: 12<br>CROWN ALLOTMENT: 3 (PART)<br>CROWN PORTION:<br>TITLE REFERENCE: C/T<br>LAST PLAN REFERENCE: LOT G ON PS839761V                  |                                                |                   |                                          |                                                                                                                                       | D               | RAF                              | T                                              |
| (at time of subdivis                                                                                                                                                                               | ORDINATES: E: 20                               | 51<br>64 110      | ZONE: 55                                 |                                                                                                                                       |                 |                                  |                                                |
|                                                                                                                                                                                                    | ING OF ROADS AI                                |                   |                                          |                                                                                                                                       |                 | NOTATIONS                        |                                                |
| IDENTIFIER                                                                                                                                                                                         | 1                                              | JNCIL / BODY / F  |                                          |                                                                                                                                       |                 |                                  |                                                |
| ROAD R-1                                                                                                                                                                                           | CITY                                           | OF GREATER E      | BENDIGO                                  | Lots 1-400 (b<br>this plan.                                                                                                           | ooth inclusive) | and Lots A-I (both inclusiv      | /e) have been omitted from                     |
|                                                                                                                                                                                                    |                                                |                   |                                          | MCPxxxxxx applies to Lots 401 to 452 (both inclusive) on this plan.                                                                   |                 |                                  | e) on this plan.                               |
|                                                                                                                                                                                                    |                                                |                   |                                          | <u>Further purpose of plan:</u><br>Variation of Easement shown E-6 on PS839761V, removal where now contained                          |                 |                                  |                                                |
| NOTATIONS                                                                                                                                                                                          |                                                |                   | within Lots 4                            |                                                                                                                                       |                 |                                  |                                                |
| SURVEY:                                                                                                                                                                                            | ON : DOES NOT APPLY                            |                   |                                          | <u>Grounds for removal:</u><br>By consent of the relevant authority under the powers of Section 6(1)(k)(iii)<br>Subdivision Act 1988. |                 |                                  |                                                |
| STAGING:<br>This is not a staged subdivision<br>Planning Permit No. AM/514/2017/A, xxxxxxx<br>This survey has been connected to permanent marks No(s). 6, 17 & 19<br>In Proclaimed Survey Area No. |                                                |                   | , 17 & 19                                |                                                                                                                                       |                 |                                  | ED FOR THE PURPOSE OF<br>PENDING FINAL SERVICE |
|                                                                                                                                                                                                    |                                                |                   | EASEMENT I                               | I<br>NFORMATIC                                                                                                                        | ON              |                                  |                                                |
| LEGEND: A - Ap                                                                                                                                                                                     | purtenant Easement E -                         | Encumbering Eas   | ement R - Encumber                       | ing Easement (Ro                                                                                                                      | oad)            |                                  |                                                |
| Easement<br>Reference                                                                                                                                                                              | Purpose                                        | Width<br>(Metres) | Origir                                   | n                                                                                                                                     |                 | Land Benefited / Ir              | n Favour of                                    |
| E-1, E-3 &                                                                                                                                                                                         | Carriageway                                    | See Diagram       | PS73085                                  | 53W                                                                                                                                   |                 | Lots 6 & 7 on PS                 | 730853W                                        |
| E-11<br>E-2                                                                                                                                                                                        | Pipelines or Ancillary                         | See Diagram       | PS815341E - Se                           |                                                                                                                                       |                 | Coliban Region Water Corporation |                                                |
| E-3 & E-4                                                                                                                                                                                          | Purposes<br>Pipelines or Ancillary             | See Diagram       | Water Act<br>PS834199W - Se              | ec 136 of the                                                                                                                         |                 | Coliban Region Wate              |                                                |
| E-5 & E-6                                                                                                                                                                                          | Purposes<br>Pipelines or Ancillary<br>Purposes | See Diagram       | Water Act<br>PS839761V - Se<br>Water Act | ec 136 of the                                                                                                                         |                 | Coliban Region Wate              |                                                |
| E-5                                                                                                                                                                                                | Purposes<br>Drainage                           | See Diagram       | Water Act<br>PS83976                     |                                                                                                                                       |                 | City of Greater                  |                                                |
| E-7                                                                                                                                                                                                | Carriageway                                    | See Diagram       | PS83976                                  | 61V                                                                                                                                   |                 | City of Greater                  | Bendigo                                        |
| E-8, E-9 &                                                                                                                                                                                         | Pipelines or Ancillary                         | See Diagram       | This Plan - Sec                          | : 136 of the                                                                                                                          |                 |                                  | -                                              |
| E-11PurposesSee DiagramWater ActE-9 & E-10DrainageSee DiagramThis Pl                                                                                                                               |                                                |                   | 1989                                     |                                                                                                                                       |                 |                                  |                                                |
|                                                                                                                                                                                                    |                                                |                   |                                          |                                                                                                                                       |                 |                                  |                                                |
| PROVENAN                                                                                                                                                                                           | CE ESTATE - STAG                               | GE 4 (52 LOT      | S)                                       |                                                                                                                                       |                 | 1                                | OF STAGE - 3.503ha                             |
|                                                                                                                                                                                                    | 16 Bridge<br>PO Box 10                         | Street            | JRVEYORS FILE REF:                       | 308274SV                                                                                                                              | 00              | ORIGINAL SHEET<br>SIZE: A3       | SHEET 1 OF 4                                   |
| Spire.com.au PO Box 1064 Bendigo Vic 3550 T 61 3 5448 2500 spiire.com.au Licensed Surveyor Version: Prelimina                                                                                      |                                                |                   |                                          |                                                                                                                                       |                 |                                  |                                                |