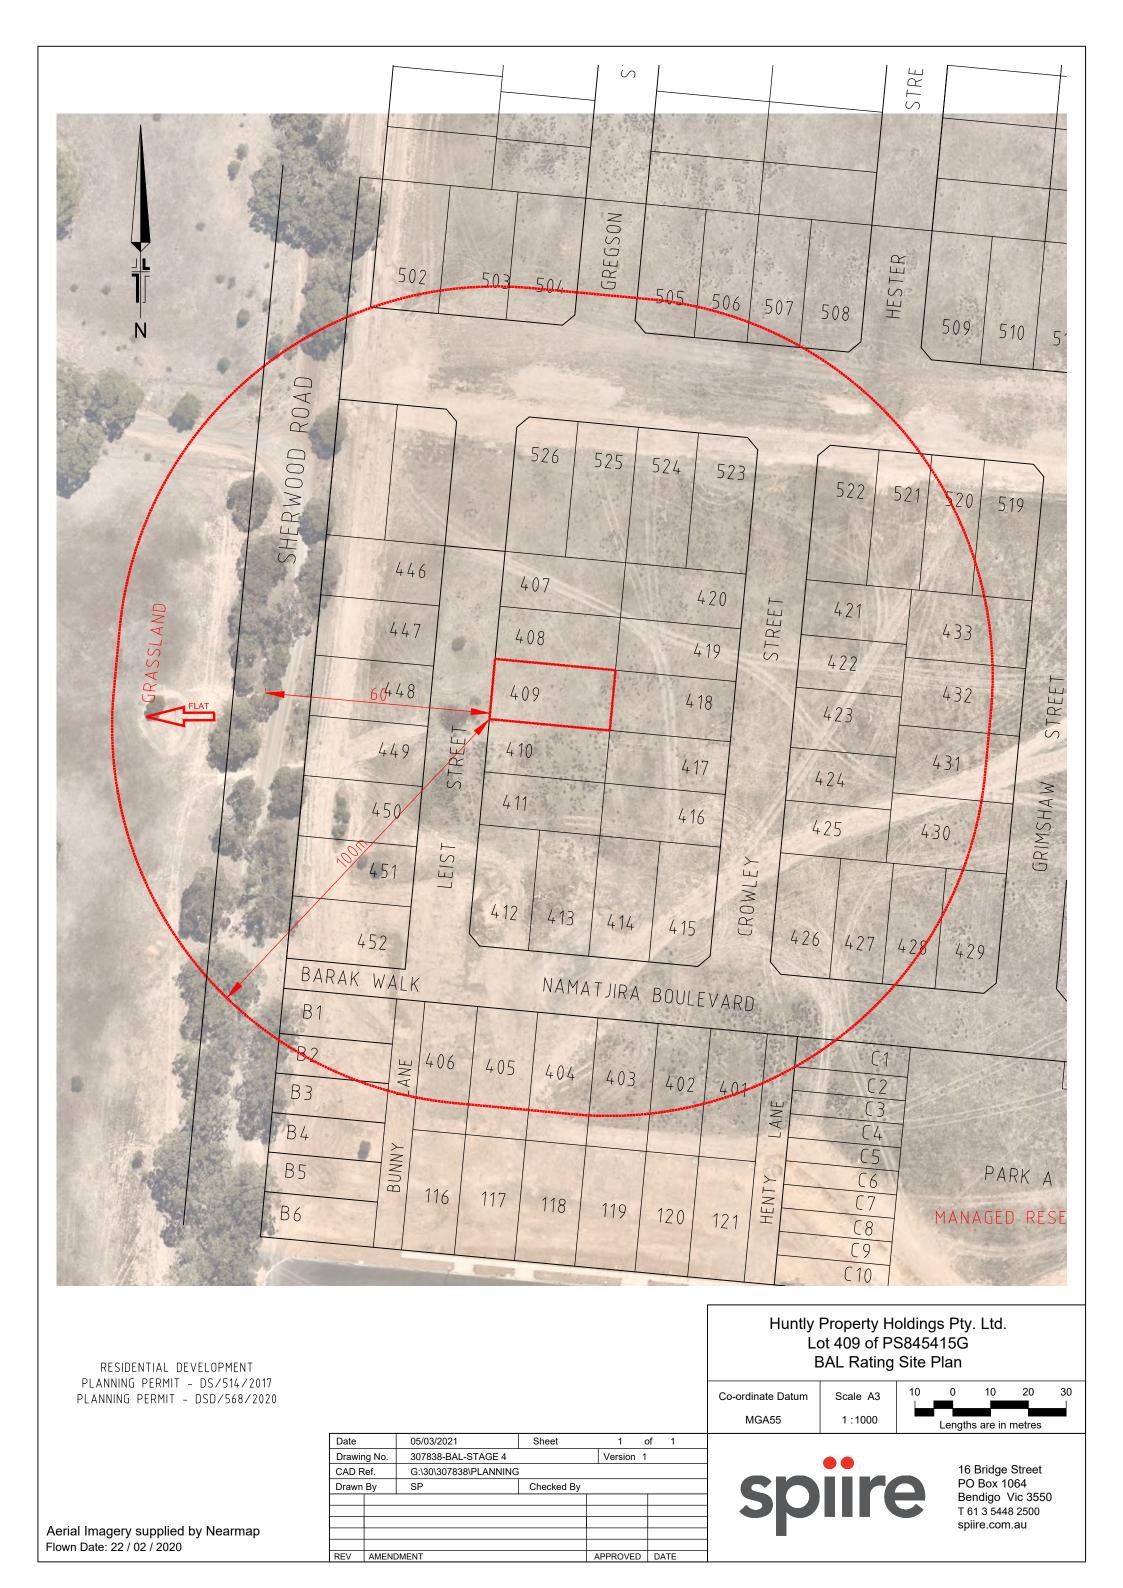

### Site Plan

Refer to attached Site Plan and Plan of Subdivision, prepared by Spiire, PS845415G.

Enclosed Site Plan Plan of Subdivision - PS845415G

| [ | Date    |
|---|---------|
|   | Drawing |

Aerial Imagery supplied by Nearmap Flown Date: 22 / 02 / 2020

| Date   |        | 05/03/2021            | Sheet      | 1        | of | 1   |
|--------|--------|-----------------------|------------|----------|----|-----|
| Drawir | ng No. | 307838-BAL-STAGE 4    | Version    | 1        |    |     |
| CAD R  | lef.   | G:\30\307838\PLANNING |            |          |    |     |
| Drawn  | Ву     | SP                    | Checked By |          |    |     |
|        |        |                       |            |          |    |     |
|        |        |                       |            |          |    |     |
|        |        |                       |            |          |    |     |
|        |        |                       |            |          |    |     |
|        |        |                       |            |          |    |     |
| REV    | AMEN   | DMENT                 |            | APPROVED | D  | ATE |

## **Property Details**

| Land Owner:         | Huntly Property Holdings Pty. Ltd.       |
|---------------------|------------------------------------------|
| Address:            | Lot 409, PS845415G Leist Street, Bagshot |
| Municipality:       | City of Greater Bendigo                  |
| Date of Inspection: | 05/03/2021                               |