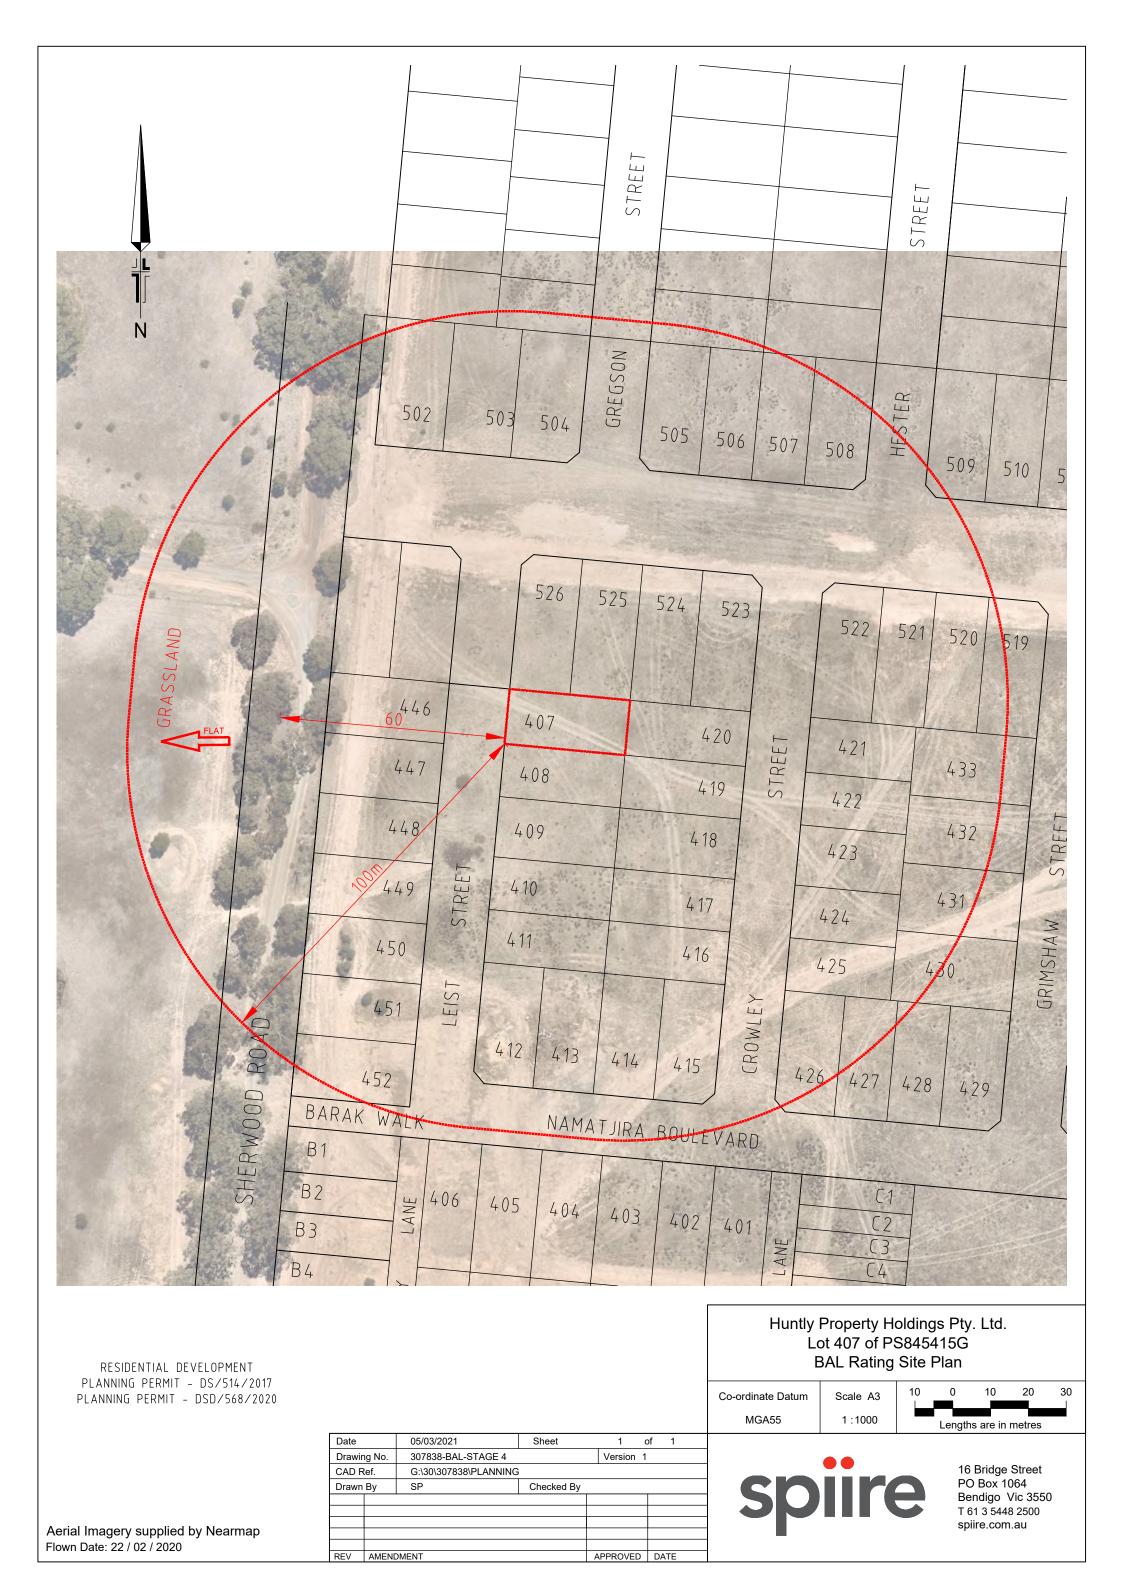

### Site Plan

Refer to attached Site Plan and Plan of Subdivision, prepared by Spiire, PS845415G.

Enclosed Site Plan Plan of Subdivision - PS845415G

| [ | Date    |
|---|---------|
|   | Drawing |

Aerial Imagery supplied by Nearmap Flown Date: 22 / 02 / 2020

| Date   |        | 05/03/2021            | Sheet      | 1        | of | 1   |
|--------|--------|-----------------------|------------|----------|----|-----|
| Drawir | ng No. | 307838-BAL-STAGE 4    | Version    | 1        |    |     |
| CAD R  | lef.   | G:\30\307838\PLANNING |            |          |    |     |
| Drawn  | Ву     | SP                    | Checked By |          |    |     |
|        |        |                       |            |          |    |     |
|        |        |                       |            |          |    |     |
|        |        |                       |            |          |    |     |
|        |        |                       |            |          |    |     |
|        |        |                       |            |          |    |     |
| REV    | AMEN   | DMENT                 |            | APPROVED | D  | ATE |

## **Property Details**

| Land Owner:         | Huntly Property Holdings Pty. Ltd.       |
|---------------------|------------------------------------------|
| Address:            | Lot 407, PS845415G Leist Street, Bagshot |
| Municipality:       | City of Greater Bendigo                  |
| Date of Inspection: | 05/03/2021                               |

# <u>Notes</u>

The property is part of stage 4 of an overall development plan under Planning Permits DS/514/2017 and DSD/568/2020. As such this pre-purchase due diligence assessment is based on the continued development of the land in accordance with the permits.

# Assessment of surrounding vegetation (within 100m in all directions)

|                              | North                                                                                                               | East                                                                                                                | South                                                                                                               | West      |
|------------------------------|---------------------------------------------------------------------------------------------------------------------|---------------------------------------------------------------------------------------------------------------------|---------------------------------------------------------------------------------------------------------------------|-----------|
| Vegetation<br>Classification | Excludable<br>(In accordance with<br>overall development<br>under Planning<br>Permit DS/514/2017<br>& DSD/568/2020) | Excludable<br>(In accordance with<br>overall development<br>under Planning<br>Permit DS/514/2017<br>& DSD/568/2020) | Excludable<br>(In accordance with<br>overall development<br>under Planning<br>Permit DS/514/2017<br>& DSD/568/2020) | Grassland |

|                                               | North | East | South | West      |
|-----------------------------------------------|-------|------|-------|-----------|
| Distance (m) to<br>Classifiable<br>Vegetation | NA    | NA   | NA    | 60 metres |

|                                                                                 | North | East | South | West         |
|---------------------------------------------------------------------------------|-------|------|-------|--------------|
| Slope under<br>vegetation                                                       | NA    | NA   | NA    | Upslope/Flat |
| NB: Identified slope – upslope/flat or Downslope 0-5°, 5°-10°, 10°-15°, 15°-20° |       |      |       |              |