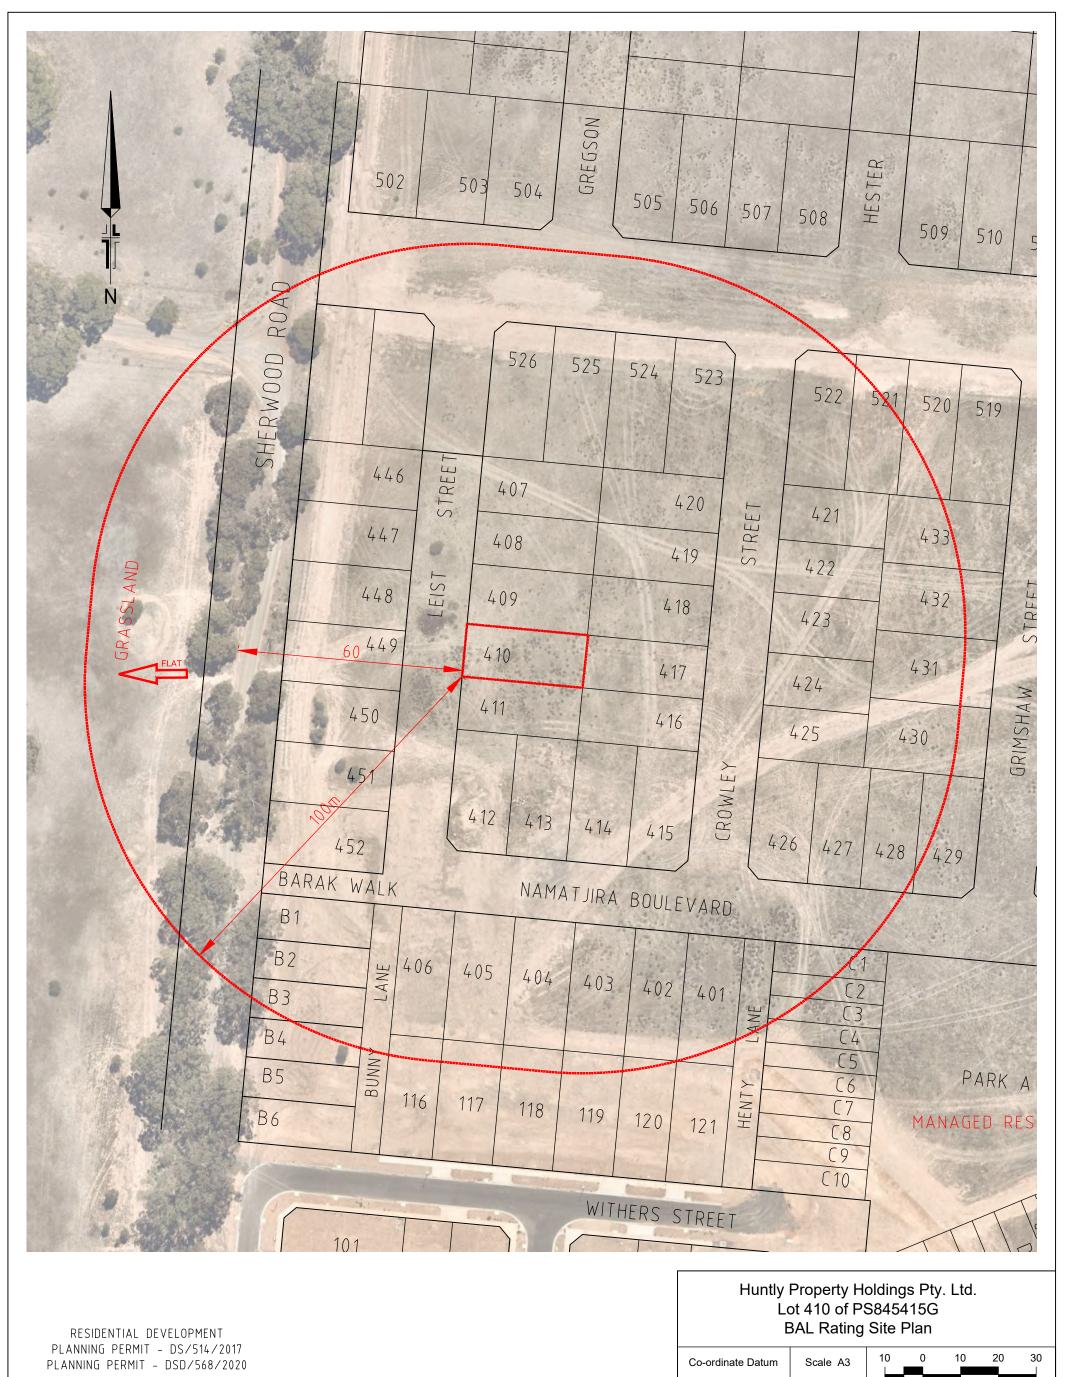

### Site Plan

Refer to attached Site Plan and Plan of Subdivision, prepared by Spiire, PS845415G.

Enclosed Site Plan Plan of Subdivision - PS845415G

| [ | Date    |
|---|---------|
|   | Drawing |

Aerial Imagery supplied by Nearmap Flown Date: 22 / 02 / 2020

| Date   |        | 05/03/2021            | Sheet      | 1        | of | 1   |
|--------|--------|-----------------------|------------|----------|----|-----|
| Drawir | ng No. | 307838-BAL-STAGE 4    | Version    | 1        |    |     |
| CAD R  | lef.   | G:\30\307838\PLANNING |            |          |    |     |
| Drawn  | Ву     | SP                    | Checked By |          |    |     |
|        |        |                       |            |          |    |     |
|        |        |                       |            |          |    |     |
|        |        |                       |            |          |    |     |
|        |        |                       |            |          |    |     |
|        |        |                       |            |          |    |     |
| REV    | AMEN   | DMENT                 |            | APPROVED | D  | ATE |