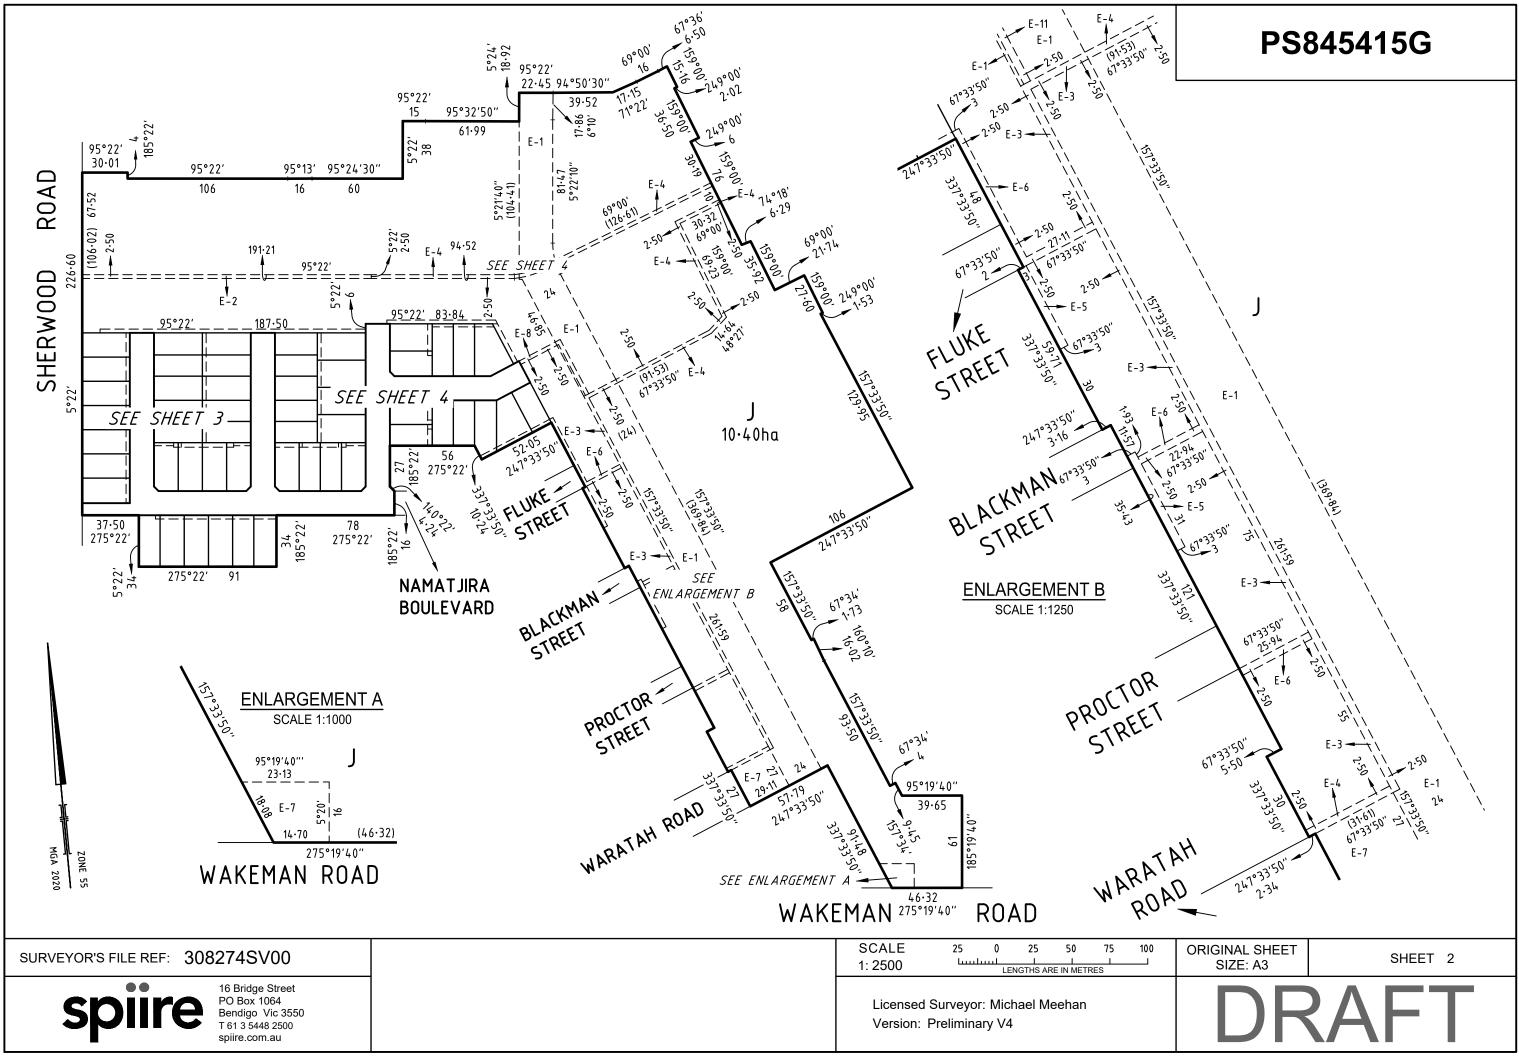

1:1000

MGA55

16 Bridge Street PO Box 1064 Bendigo Vic 3550 T 61 3 5448 2500 spiire.com.au

Lengths are in metres

| PLAN OF SUBDIVISION                                                                             |                                                |                    | EDITIO                                       | ON 1                                                                                                                                  | PS84                             | 45415G                           |                                                |
|-------------------------------------------------------------------------------------------------|------------------------------------------------|--------------------|----------------------------------------------|---------------------------------------------------------------------------------------------------------------------------------------|----------------------------------|----------------------------------|------------------------------------------------|
| LOCATION<br>PARISH: BAG<br>TOWNSHIP:<br>SECTION: 12<br>CROWN ALLO<br>CROWN PORT<br>TITLE REFERE |                                                |                    | D                                            | RAF                                                                                                                                   | T                                |                                  |                                                |
| (at time of subdivis                                                                            | ORDINATES: E: 20                               | 51<br>64 110       | ZONE: 55                                     |                                                                                                                                       |                                  |                                  |                                                |
|                                                                                                 | ING OF ROADS AI                                |                    |                                              |                                                                                                                                       |                                  | NOTATIONS                        |                                                |
| IDENTIFIER                                                                                      | 1                                              | JNCIL / BODY / F   |                                              |                                                                                                                                       |                                  |                                  |                                                |
| ROAD R-1                                                                                        | CITY                                           | OF GREATER E       | BENDIGO                                      | Lots 1-400 (b<br>this plan.                                                                                                           | ooth inclusive)                  | and Lots A-I (both inclusiv      | /e) have been omitted from                     |
|                                                                                                 |                                                |                    |                                              | MCPxxxxxx a                                                                                                                           | applies to Lots                  | 401 to 452 (both inclusive       | e) on this plan.                               |
|                                                                                                 |                                                |                    |                                              | <u>Further purpose of plan:</u><br>Variation of Easement shown E-6 on PS839761V, removal where now contained                          |                                  |                                  |                                                |
|                                                                                                 |                                                | DNS                |                                              | within Lots 4                                                                                                                         |                                  |                                  |                                                |
| SURVEY:                                                                                         | ON : DOES NOT APPLY                            |                    |                                              | <u>Grounds for removal:</u><br>By consent of the relevant authority under the powers of Section 6(1)(k)(iii)<br>Subdivision Act 1988. |                                  |                                  |                                                |
| -                                                                                               | o. AM/514/2017/A, xxxxxxx                      |                    | , 17 & 19                                    |                                                                                                                                       |                                  |                                  | ED FOR THE PURPOSE OF<br>PENDING FINAL SERVICE |
|                                                                                                 |                                                |                    | EASEMENT I                                   | I<br>NFORMATIC                                                                                                                        | ON                               |                                  |                                                |
| LEGEND: A - Ap                                                                                  | purtenant Easement E -                         | Encumbering Eas    | ement R - Encumber                           | ing Easement (Ro                                                                                                                      | oad)                             |                                  |                                                |
| Easement<br>Reference                                                                           | Purpose                                        | Width<br>(Metres)  | Origir                                       | n                                                                                                                                     |                                  | Land Benefited / Ir              | n Favour of                                    |
| E-1, E-3 &                                                                                      | Carriageway                                    | See Diagram        | PS73085                                      | 53W                                                                                                                                   |                                  | Lots 6 & 7 on PS                 | 730853W                                        |
| E-11<br>E-2                                                                                     | Pipelines or Ancillary                         | See Diagram        | PS815341E - Se                               |                                                                                                                                       |                                  | Coliban Region Water Corporation |                                                |
| E-3 & E-4                                                                                       | Purposes<br>Pipelines or Ancillary             | See Diagram        | Water Act<br>PS834199W - Se                  | ec 136 of the                                                                                                                         | Coliban Region Water Corporation |                                  |                                                |
| E-5 & E-6                                                                                       | Purposes<br>Pipelines or Ancillary<br>Purposes | See Diagram        | Water Act<br>PS839761V - Se<br>Water Act     | ec 136 of the                                                                                                                         |                                  | Coliban Region Wate              |                                                |
| E-5                                                                                             | Purposes<br>Drainage                           | See Diagram        | Water Act<br>PS83976                         |                                                                                                                                       |                                  | City of Greater Bendigo          |                                                |
| E-7                                                                                             | Carriageway                                    | See Diagram        | PS83976                                      | 61V                                                                                                                                   |                                  | City of Greater                  | Bendigo                                        |
| E-8, E-9 &                                                                                      | Pipelines or Ancillary                         | See Diagram        | This Plan - Sec                              | as 136 of the                                                                                                                         |                                  | -                                |                                                |
| E-11<br>E-9 & E-10                                                                              | Purposes<br>Drainage                           | See Diagram        | Water Act<br>This Pl                         | Act 1989                                                                                                                              |                                  |                                  |                                                |
|                                                                                                 |                                                |                    |                                              |                                                                                                                                       |                                  |                                  |                                                |
| PROVENANCE ESTATE - STAGE 4 (52 LOTS)                                                           |                                                |                    |                                              |                                                                                                                                       | 1                                | OF STAGE - 3.503ha               |                                                |
|                                                                                                 | 16 Bridge<br>PO Box 10                         | Street             | JRVEYORS FILE REF:                           | 308274SV                                                                                                                              | 00                               | ORIGINAL SHEET<br>SIZE: A3       | SHEET 1 OF 4                                   |
| spi                                                                                             | Bendigo<br>T 61 3 544<br>spiire.com            | √ic 3550<br>8 2500 | Licensed Surveyor: I<br>Version: Preliminary |                                                                                                                                       |                                  |                                  |                                                |