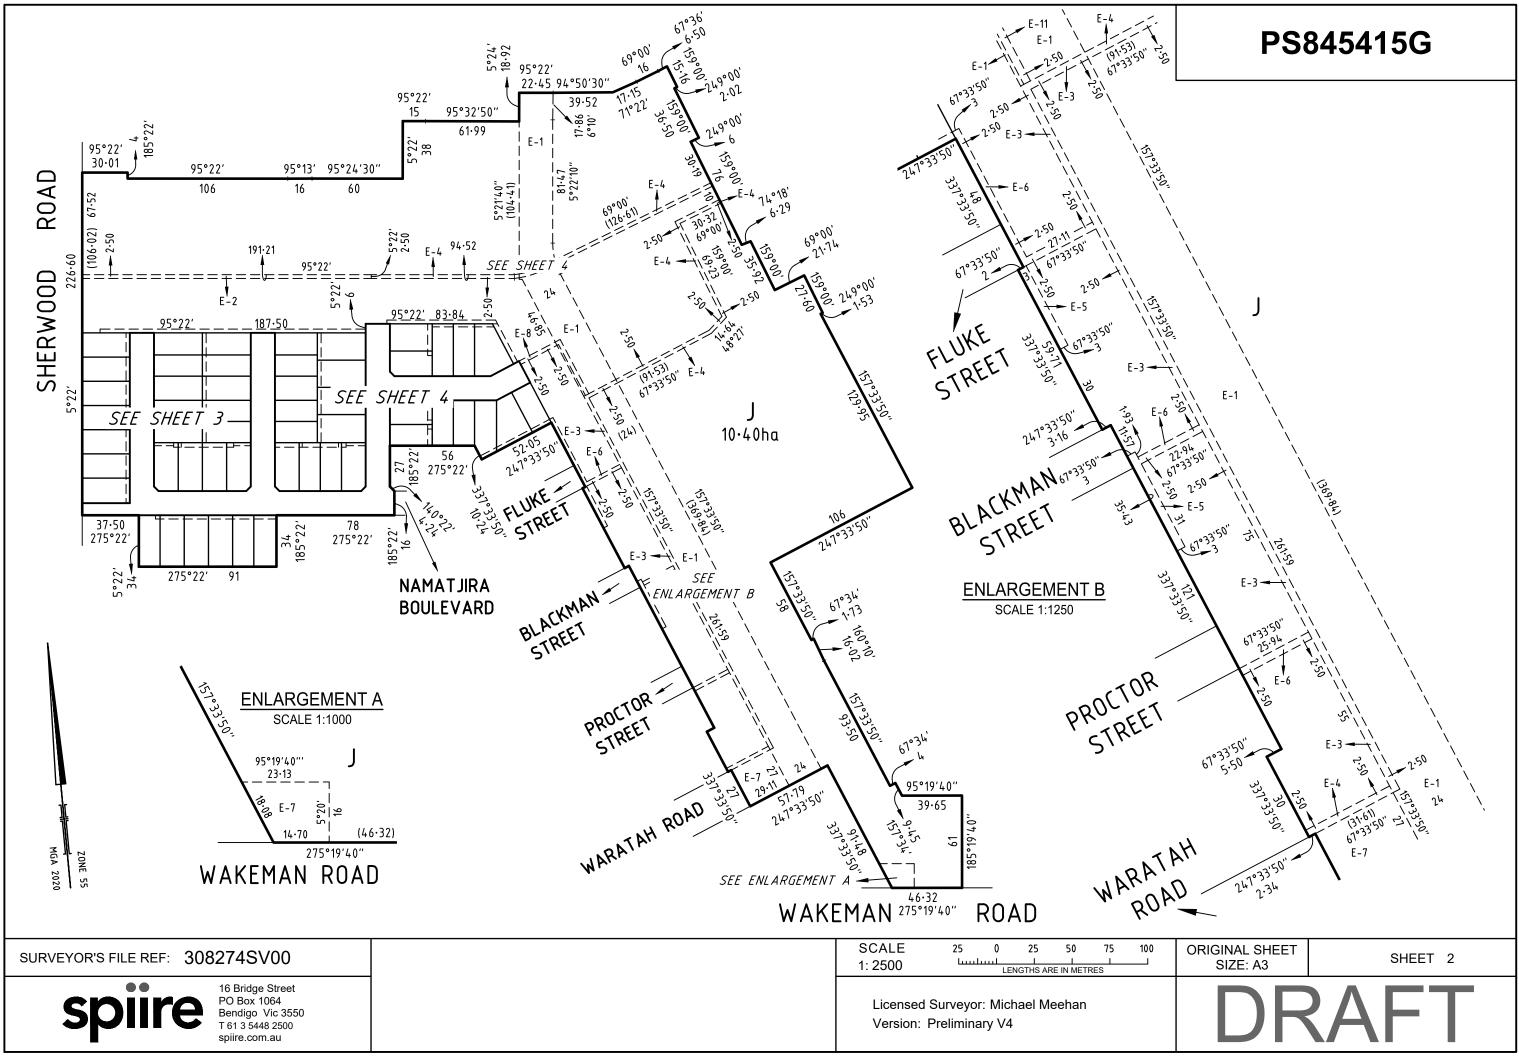

### Site Plan

Refer to attached Site Plan and Plan of Subdivision, prepared by Spiire, PS845415G.

Enclosed Site Plan Plan of Subdivision - PS845415G

| [ | Date    |
|---|---------|
|   | Drawing |

Aerial Imagery supplied by Nearmap Flown Date: 22 / 02 / 2020

| Date   |        | 05/03/2021            | Sheet      | 1        | of | 1   |
|--------|--------|-----------------------|------------|----------|----|-----|
| Drawir | ng No. | 307838-BAL-STAGE 4    | Version    | 1        |    |     |
| CAD R  | lef.   | G:\30\307838\PLANNING |            |          |    |     |
| Drawn  | Ву     | SP                    | Checked By |          |    |     |
|        |        |                       |            |          |    |     |
|        |        |                       |            |          |    |     |
|        |        |                       |            |          |    |     |
|        |        |                       |            |          |    |     |
|        |        |                       |            |          |    |     |
| REV    | AMEN   | DMENT                 |            | APPROVED | D  | ATE |

1:1000

MGA55

16 Bridge Street PO Box 1064 Bendigo Vic 3550 T 61 3 5448 2500 spiire.com.au

Lengths are in metres

| PLAN OF SUBDIVISION                                                                             |                                                |                    | EDITIO                                       | ON 1                                                                                                                                  | PS84                             | 45415G                           |                                                |
|-------------------------------------------------------------------------------------------------|------------------------------------------------|--------------------|----------------------------------------------|---------------------------------------------------------------------------------------------------------------------------------------|----------------------------------|----------------------------------|------------------------------------------------|
| LOCATION<br>PARISH: BAG<br>TOWNSHIP:<br>SECTION: 12<br>CROWN ALLO<br>CROWN PORT<br>TITLE REFERE |                                                |                    | D                                            | RAF                                                                                                                                   | T                                |                                  |                                                |
| (at time of subdivis                                                                            | ORDINATES: E: 20                               | 51<br>64 110       | ZONE: 55                                     |                                                                                                                                       |                                  |                                  |                                                |
|                                                                                                 | ING OF ROADS AI                                |                    |                                              |                                                                                                                                       |                                  | NOTATIONS                        |                                                |
| IDENTIFIER                                                                                      | 1                                              | JNCIL / BODY / F   |                                              |                                                                                                                                       |                                  |                                  |                                                |
| ROAD R-1                                                                                        | CITY                                           | OF GREATER E       | BENDIGO                                      | Lots 1-400 (b<br>this plan.                                                                                                           | ooth inclusive)                  | and Lots A-I (both inclusiv      | /e) have been omitted from                     |
|                                                                                                 |                                                |                    |                                              | MCPxxxxxx a                                                                                                                           | applies to Lots                  | 401 to 452 (both inclusive       | e) on this plan.                               |
|                                                                                                 |                                                |                    |                                              | <u>Further purpose of plan:</u><br>Variation of Easement shown E-6 on PS839761V, removal where now contained                          |                                  |                                  |                                                |
|                                                                                                 |                                                | DNS                |                                              | within Lots 4                                                                                                                         |                                  |                                  |                                                |
| SURVEY:                                                                                         | ON : DOES NOT APPLY                            |                    |                                              | <u>Grounds for removal:</u><br>By consent of the relevant authority under the powers of Section 6(1)(k)(iii)<br>Subdivision Act 1988. |                                  |                                  |                                                |
| -                                                                                               | o. AM/514/2017/A, xxxxxxx                      |                    | , 17 & 19                                    |                                                                                                                                       |                                  |                                  | ED FOR THE PURPOSE OF<br>PENDING FINAL SERVICE |
|                                                                                                 |                                                |                    | EASEMENT I                                   | I<br>NFORMATIC                                                                                                                        | ON                               |                                  |                                                |
| LEGEND: A - Ap                                                                                  | purtenant Easement E -                         | Encumbering Eas    | ement R - Encumber                           | ing Easement (Ro                                                                                                                      | oad)                             |                                  |                                                |
| Easement<br>Reference                                                                           | Purpose                                        | Width<br>(Metres)  | Origir                                       | n                                                                                                                                     |                                  | Land Benefited / Ir              | n Favour of                                    |
| E-1, E-3 &                                                                                      | Carriageway                                    | See Diagram        | PS73085                                      | 53W                                                                                                                                   |                                  | Lots 6 & 7 on PS                 | 730853W                                        |
| E-11<br>E-2                                                                                     | Pipelines or Ancillary                         | See Diagram        | PS815341E - Se                               |                                                                                                                                       |                                  | Coliban Region Water Corporation |                                                |
| E-3 & E-4                                                                                       | Purposes<br>Pipelines or Ancillary             | See Diagram        | Water Act<br>PS834199W - Se                  | ec 136 of the                                                                                                                         | Coliban Region Water Corporation |                                  |                                                |
| E-5 & E-6                                                                                       | Purposes<br>Pipelines or Ancillary<br>Purposes | See Diagram        | Water Act<br>PS839761V - Se<br>Water Act     | ec 136 of the                                                                                                                         |                                  | Coliban Region Wate              |                                                |
| E-5                                                                                             | Purposes<br>Drainage                           | See Diagram        | Water Act<br>PS83976                         |                                                                                                                                       |                                  | City of Greater Bendigo          |                                                |
| E-7                                                                                             | Carriageway                                    | See Diagram        | PS83976                                      | 61V                                                                                                                                   |                                  | City of Greater                  | Bendigo                                        |
| E-8, E-9 &                                                                                      | Pipelines or Ancillary                         | See Diagram        | This Plan - Sec                              | as 136 of the                                                                                                                         |                                  | -                                |                                                |
| E-11<br>E-9 & E-10                                                                              | Purposes<br>Drainage                           | See Diagram        | Water Act<br>This Pl                         | Act 1989                                                                                                                              |                                  |                                  |                                                |
|                                                                                                 |                                                |                    |                                              |                                                                                                                                       |                                  |                                  |                                                |
| PROVENANCE ESTATE - STAGE 4 (52 LOTS)                                                           |                                                |                    |                                              |                                                                                                                                       | 1                                | OF STAGE - 3.503ha               |                                                |
|                                                                                                 | 16 Bridge<br>PO Box 10                         | Street             | JRVEYORS FILE REF:                           | 308274SV                                                                                                                              | 00                               | ORIGINAL SHEET<br>SIZE: A3       | SHEET 1 OF 4                                   |
| spi                                                                                             | Bendigo<br>T 61 3 544<br>spiire.com            | √ic 3550<br>8 2500 | Licensed Surveyor: I<br>Version: Preliminary |                                                                                                                                       |                                  |                                  |                                                |